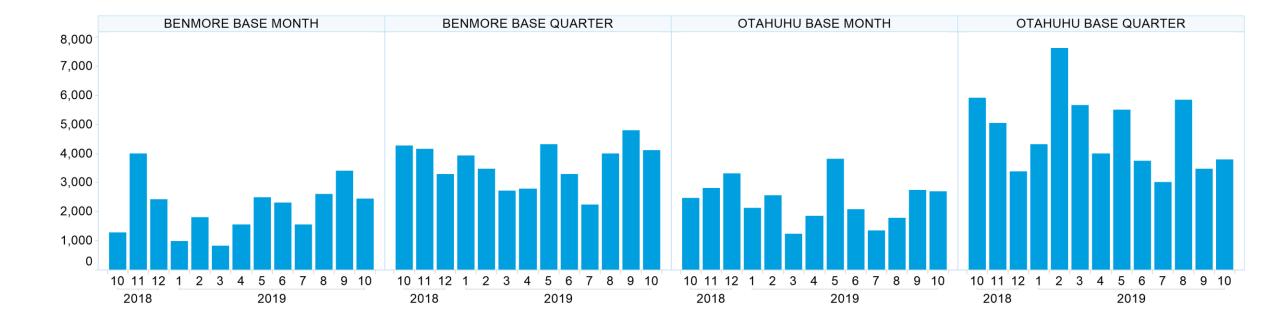

# 6. NZ Vol & Transaction Count

#### Number of Individual Transactions by Month

# 6. NZ Vol & Transaction Count

Volume by Month