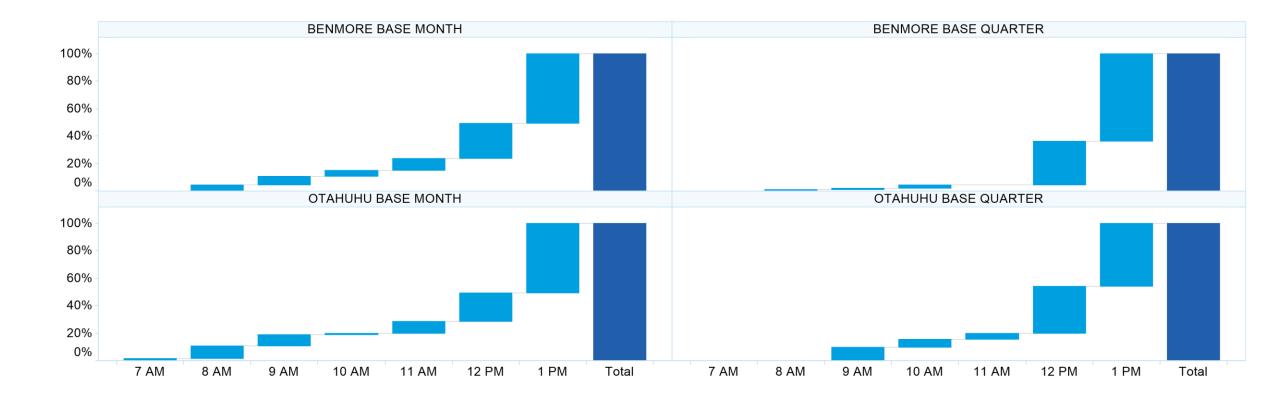

#### Time of Day Execution by Product - October 2019

### **1. NZ TOD Execution**