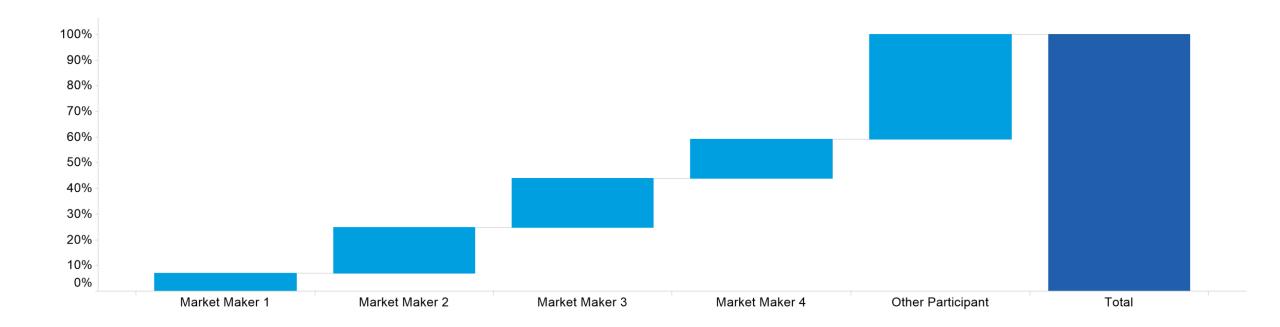

# 3. NZ MM Concentration

#### Market Maker Concentration (Buy Side) - October 2019