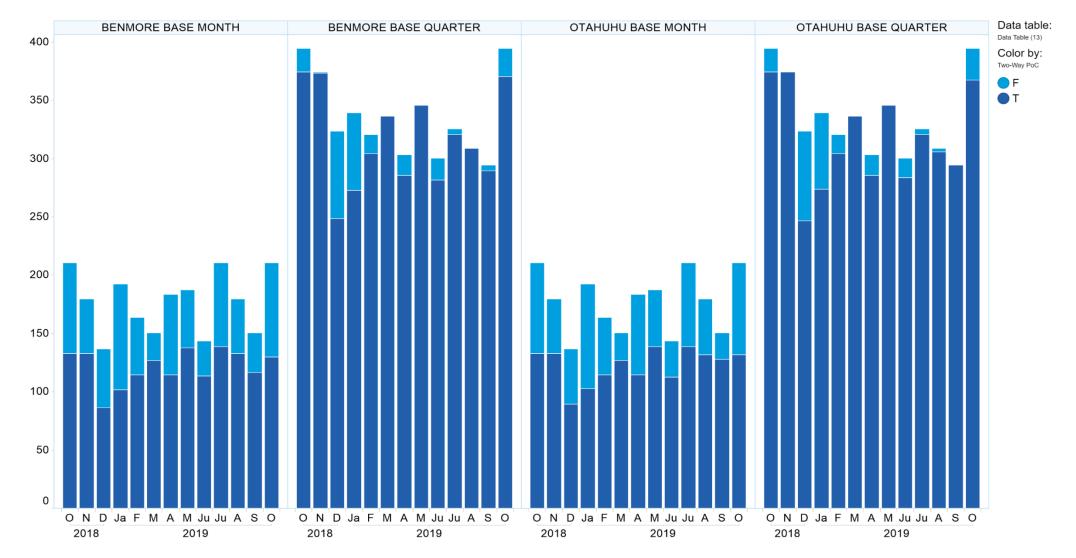

cution**

#### Time of Day Execution by Product - October 2019



### **1. NZ TOD Execution**

#### Time of Day Execution All - October 2019





# 2. NZ TOD Comparison

#### Time of Day Execution by Product & Trade Type



Х

# 3. NZ MM Concentration

#### Market Maker Concentration (Buy Side) - October 2019





# 3. NZ MM Concentration

#### Market Maker Concentration (Sell Side) - October 2019





# 4. NZ Quarters Days Traded

#### Base Quarters Days Traded vs. Not Traded (Spot + 1)



ASX

# **5. NZ Months Days Traded**

#### Base Months Days Traded vs. Not Traded (Spot)





# 6. NZ Vol & Transaction Count

#### Number of Individual Transactions by Month





# 6. NZ Vol & Transaction Count

Volume by Month





# 7. NZ Pricing on Close

# Two Way Pricing on the Close (True/False)