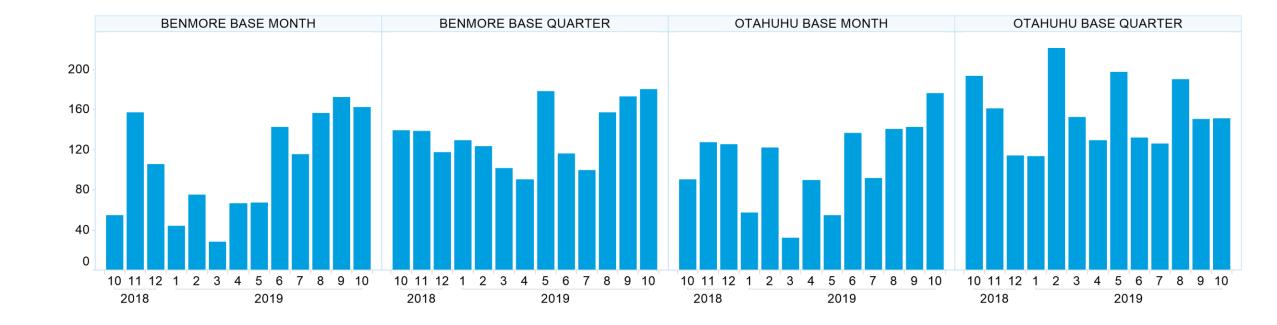

# 6. NZ Vol & Transaction Count

#### Number of Individual Transactions by Month

# 6. NZ Vol & Transaction Count

Volume by Month