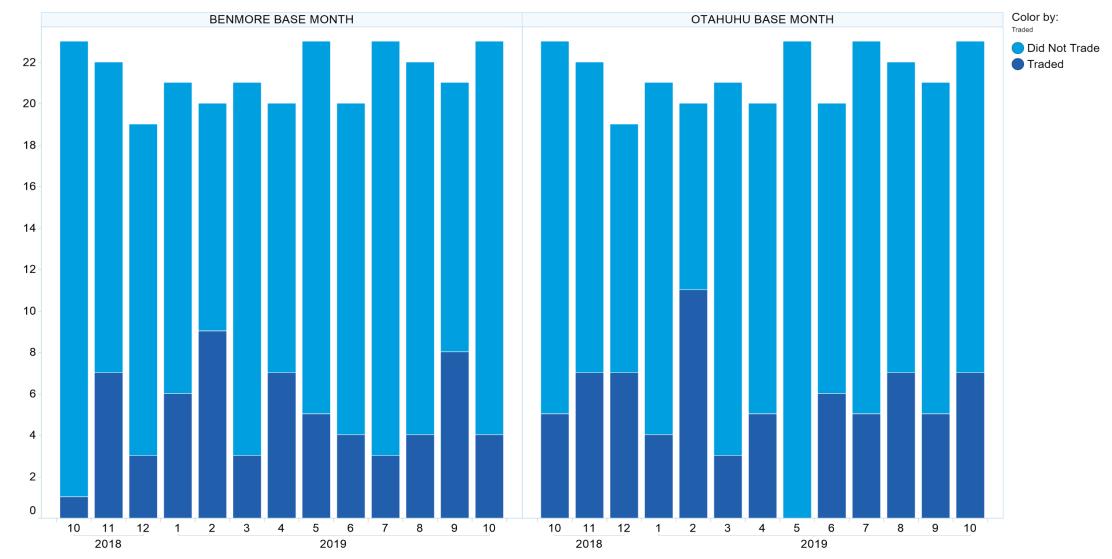

# **5. NZ Months Days Traded**

#### Base Months Days Traded vs. Not Traded (Spot)