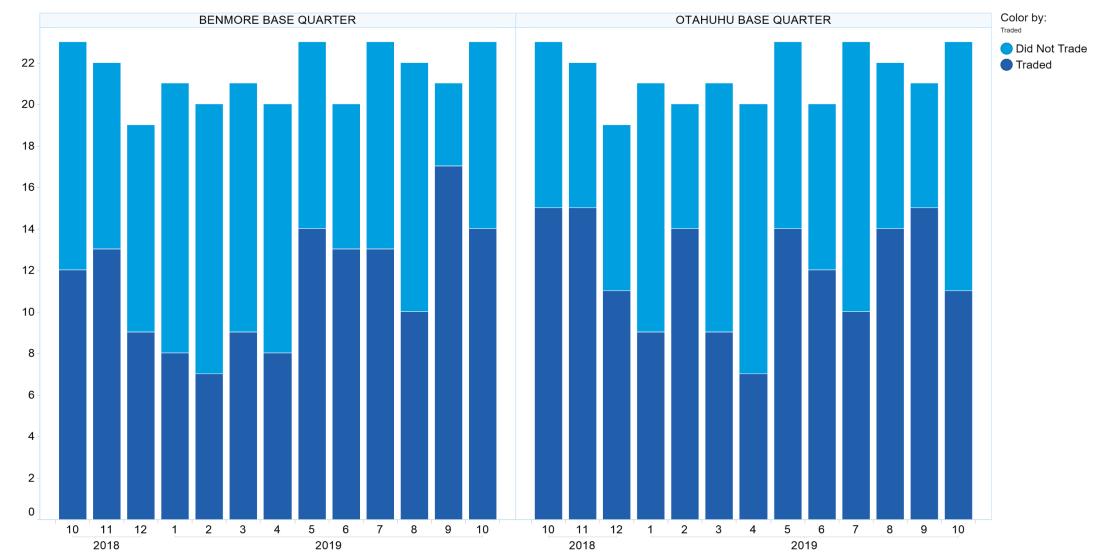

# 4. NZ Quarters Days Traded

#### Base Quarters Days Traded vs. Not Traded (Spot + 1)

ASX