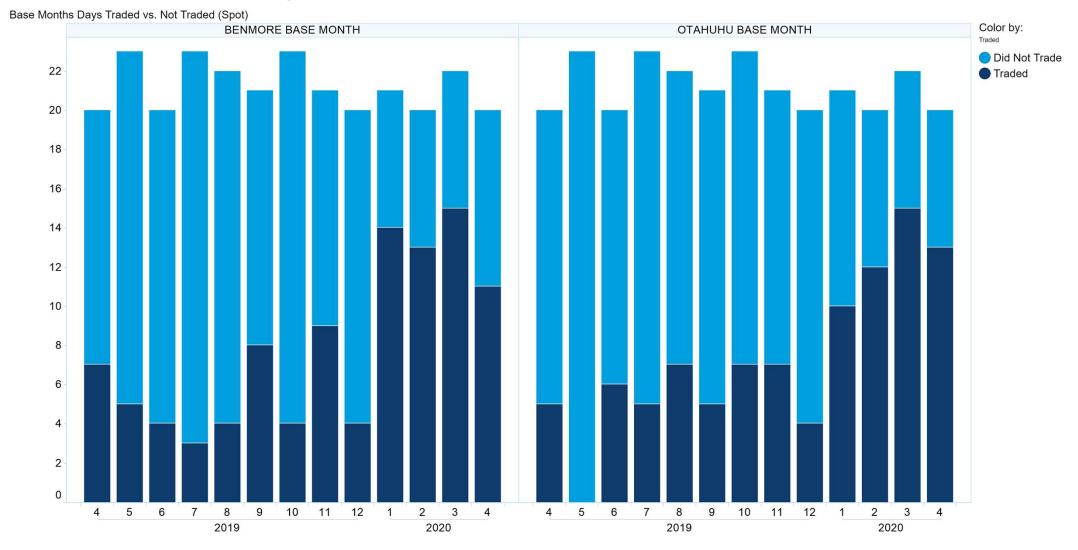

e Content, except where liability is made non-excludable by legislation.

In the case of goods or services supplied or offered by ASX or ASX Personnel, liability for breach of any implied warranty or condition which cannot be excluded is limited at ASX's option to either:

- a) the supply of the goods (or equivalent goods) or services again; or
- b) the payment of the cost of having the goods (or equivalent goods) or services supplied again.



#### **1. NZ TOD Execution**

Time of Day Execution by Product - April 2020



Time of Day Execution All - April 2020



## 2. NZ TOD Comparison



#### **3. NZ MM Concentration**

Market Maker Concentration (Buy Side) - April 2020





Market Maker Concentration (Sell Side) - April 2020

# 4. NZ Quarters Days Traded



## 5. NZ Months Days Traded



#### 6. NZ Vol & Transaction Count



Volume by Month



#### 7. NZ Pricing on Close