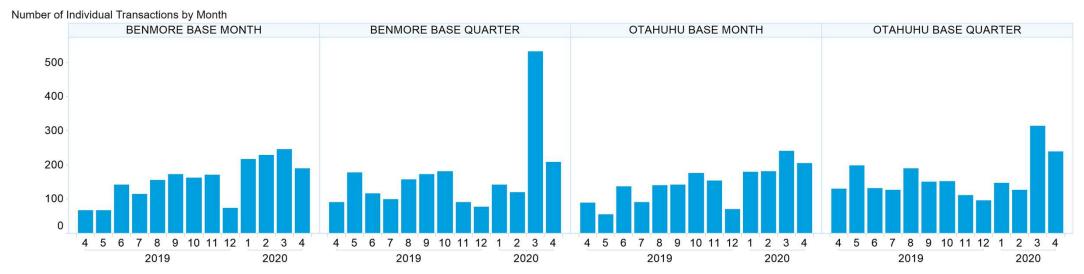

ade non-excludable by legislation.

In the case of goods or services supplied or offered by ASX or ASX Personnel, liability for breach of any implied warranty or condition which cannot be excluded is limited at ASX's option to either:

- a) the supply of the goods (or equivalent goods) or services again; or
- b) the payment of the cost of having the goods (or equivalent goods) or services supplied again.



#### **1. NZ TOD Execution**

Time of Day Execution by Product - April 2020



Time of Day Execution All - April 2020



## 2. NZ TOD Comparison



#### **3. NZ MM Concentration**

Market Maker Concentration (Buy Side) - April 2020





Market Maker Concentration (Sell Side) - April 2020

# 4. NZ Quarters Days Traded



## 5. NZ Months Days Traded



#### 6. NZ Vol & Transaction Count



Volume by Month



#### 7. NZ Pricing on Close