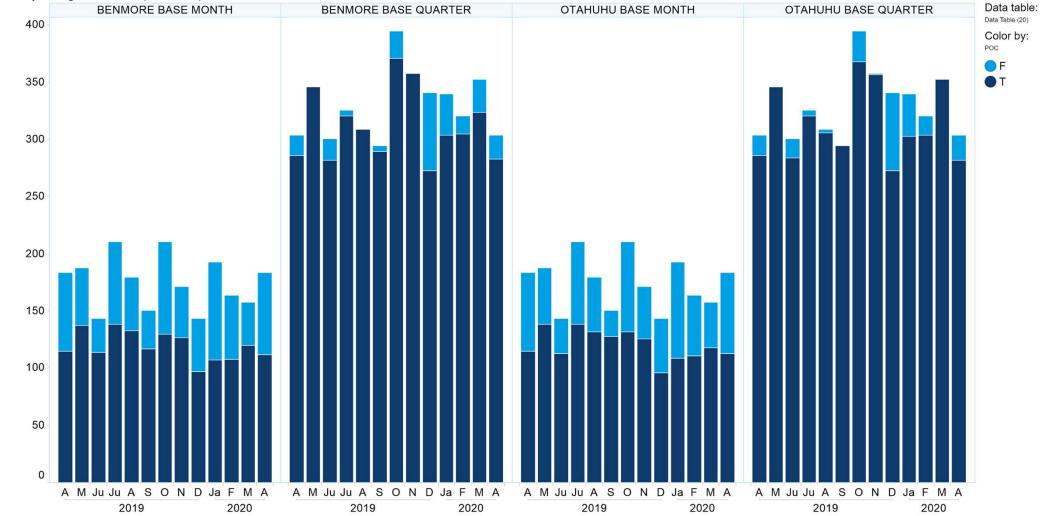

oods or services supplied or offered by ASX or ASX Personnel, liability for breach of any implied warranty or condition which cannot be excluded is limited at ASX's option to either:

- a) the supply of the goods (or equivalent goods) or services again; or
- b) the payment of the cost of having the goods (or equivalent goods) or services supplied again.



#### **1. NZ TOD Execution**

Time of Day Execution by Product - April 2020



Time of Day Execution All - April 2020



## 2. NZ TOD Comparison



#### **3. NZ MM Concentration**

Market Maker Concentration (Buy Side) - April 2020





Market Maker Concentration (Sell Side) - April 2020

# 4. NZ Quarters Days Traded



## 5. NZ Months Days Traded



#### 6. NZ Vol & Transaction Count



Volume by Month



#### 7. NZ Pricing on Close