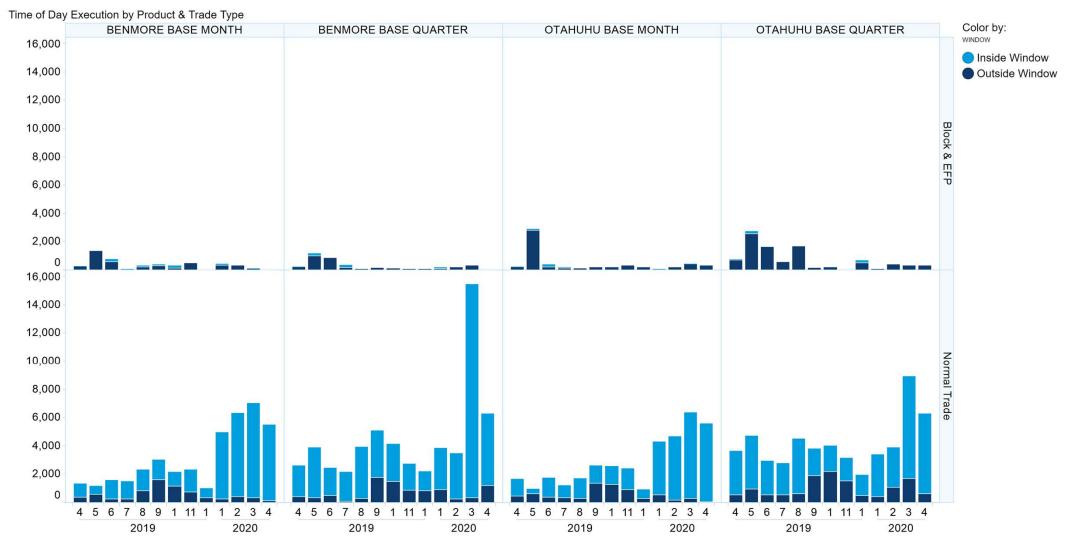

#### **1. NZ TOD Execution**

Time of Day Execution by Product - April 2020

Time of Day Execution All - April 2020