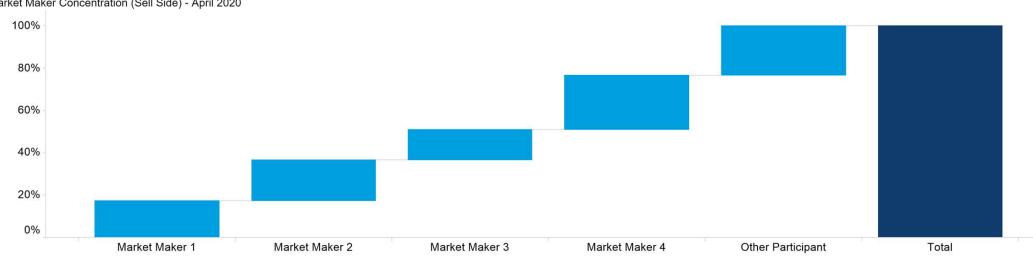

#### **3. NZ MM Concentration**

Market Maker Concentration (Buy Side) - April 2020

Market Maker Concentration (Sell Side) - April 2020