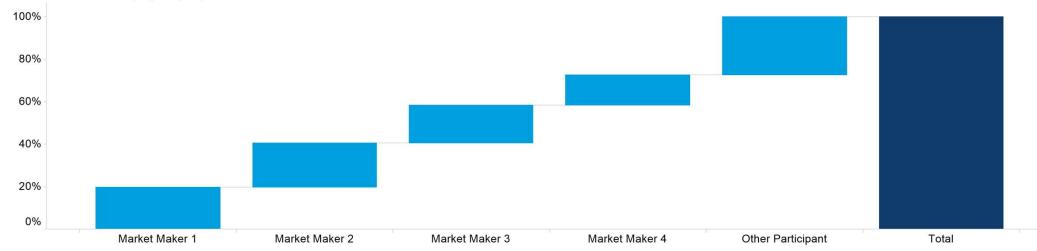

#### **3. NZ MM Concentration**

Market Maker Concentration (Buy Side) - April 2020

Market Maker Concentration (Sell Side) - April 2020