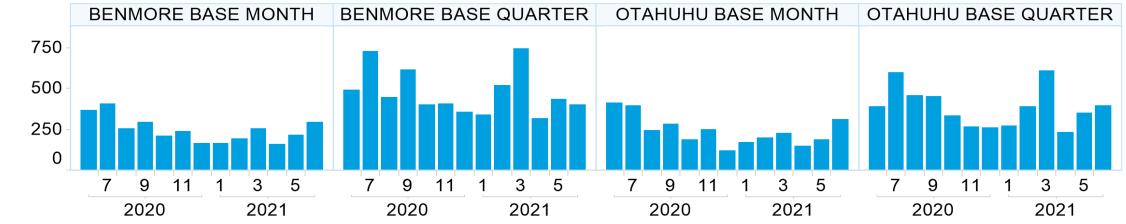

r condition which cannot be excluded is limited at ASX's option to either:

- a) the supply of the goods (or equivalent goods) or services again; or
- b) the payment of the cost of having the goods (or equivalent goods) or services supplied again.



#### 1. NZ TOD Execution

Time of Day Execution by Product - June 2021









## 2. NZ TOD Comparison

Time of Day Execution by Product & Trade Type





#### 3. NZ MM Concentration

Market Maker Concentration (Buy Side) - June 2021



Market Maker Concentration (Sell Side) - June 2021





### 4. NZ Quarters Days Traded

Base Quarters Days Traded vs. Not Traded (Spot + 1)





#### **5. NZ Months Days Traded**

Base Months Days Traded vs. Not Traded (Spot)





#### 6. NZ Vol & Transaction Count

Number of Individual Transactions by Month







### 7. NZ Pricing on Close

Two Way Pricing on the Close (True/False)