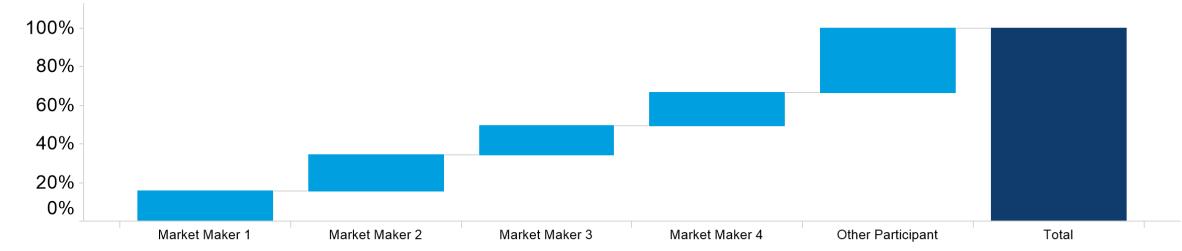

#### 3. NZ MM Concentration

Market Maker Concentration (Buy Side) - June 2021

Market Maker Concentration (Sell Side) - June 2021