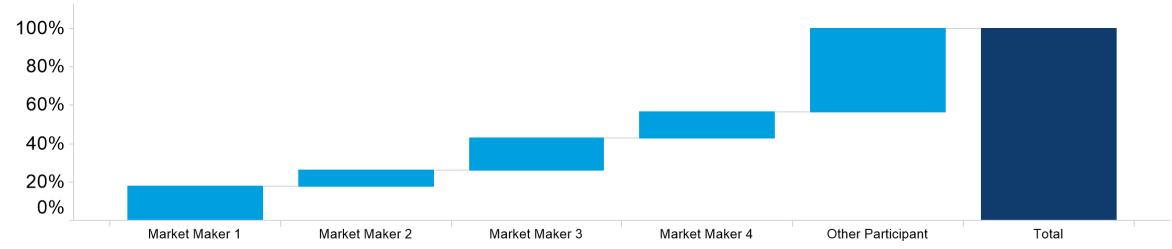

#### 3. NZ MM Concentration

Market Maker Concentration (Buy Side) - June 2021

Market Maker Concentration (Sell Side) - June 2021