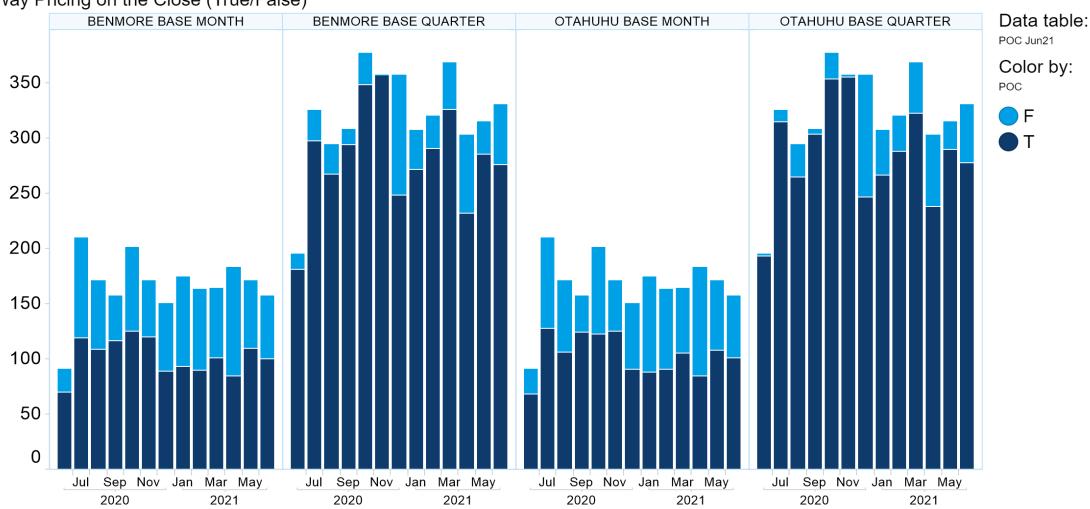

a) the supply of the goods (or equivalent goods) or services again; or
- b) the payment of the cost of having the goods (or equivalent goods) or services supplied again.



#### 1. NZ TOD Execution

Time of Day Execution by Product - June 2021









## 2. NZ TOD Comparison

Time of Day Execution by Product & Trade Type





#### 3. NZ MM Concentration

Market Maker Concentration (Buy Side) - June 2021



Market Maker Concentration (Sell Side) - June 2021





### 4. NZ Quarters Days Traded

Base Quarters Days Traded vs. Not Traded (Spot + 1)





#### **5. NZ Months Days Traded**

Base Months Days Traded vs. Not Traded (Spot)





#### 6. NZ Vol & Transaction Count

Number of Individual Transactions by Month







### 7. NZ Pricing on Close

Two Way Pricing on the Close (True/False)