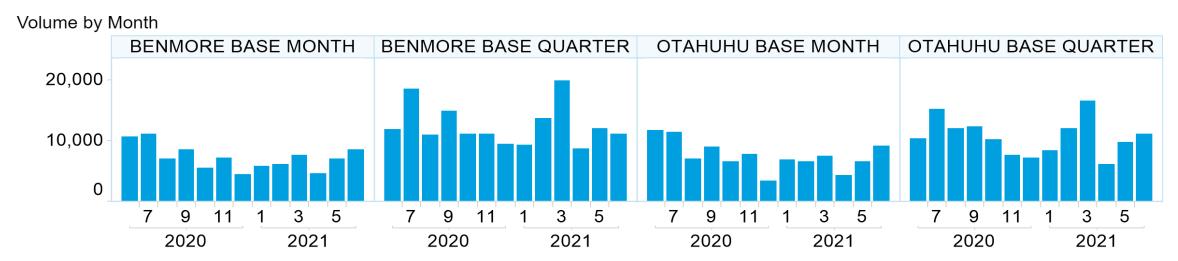

condition which cannot be excluded is limited at ASX's option to either:

- a) the supply of the goods (or equivalent goods) or services again; or
- b) the payment of the cost of having the goods (or equivalent goods) or services supplied again.



#### 1. NZ TOD Execution

Time of Day Execution by Product - June 2021









## 2. NZ TOD Comparison

Time of Day Execution by Product & Trade Type





#### 3. NZ MM Concentration

Market Maker Concentration (Buy Side) - June 2021



Market Maker Concentration (Sell Side) - June 2021





### 4. NZ Quarters Days Traded

Base Quarters Days Traded vs. Not Traded (Spot + 1)





#### **5. NZ Months Days Traded**

Base Months Days Traded vs. Not Traded (Spot)





#### 6. NZ Vol & Transaction Count

Number of Individual Transactions by Month







### 7. NZ Pricing on Close

Two Way Pricing on the Close (True/False)