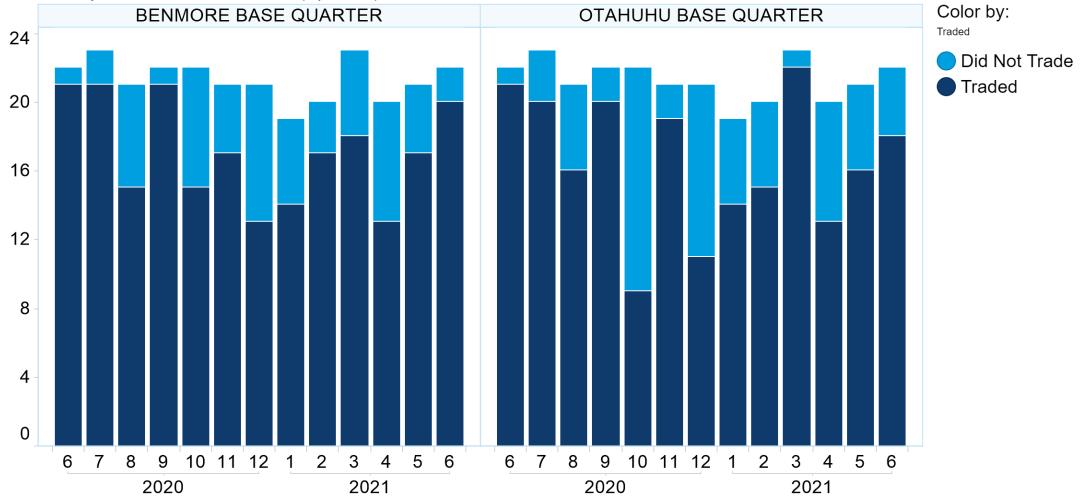

### 4. NZ Quarters Days Traded

Base Quarters Days Traded vs. Not Traded (Spot + 1)