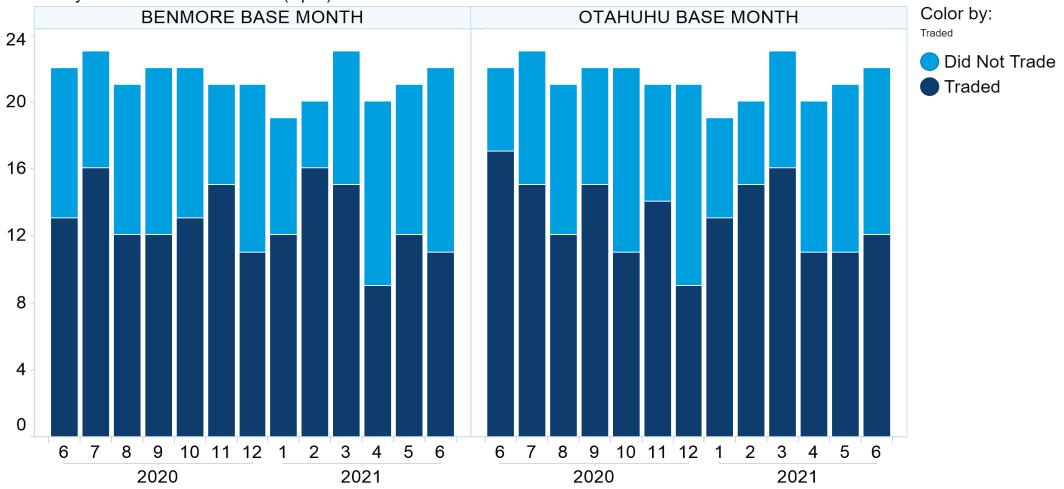

#### **5. NZ Months Days Traded**

Base Months Days Traded vs. Not Traded (Spot)