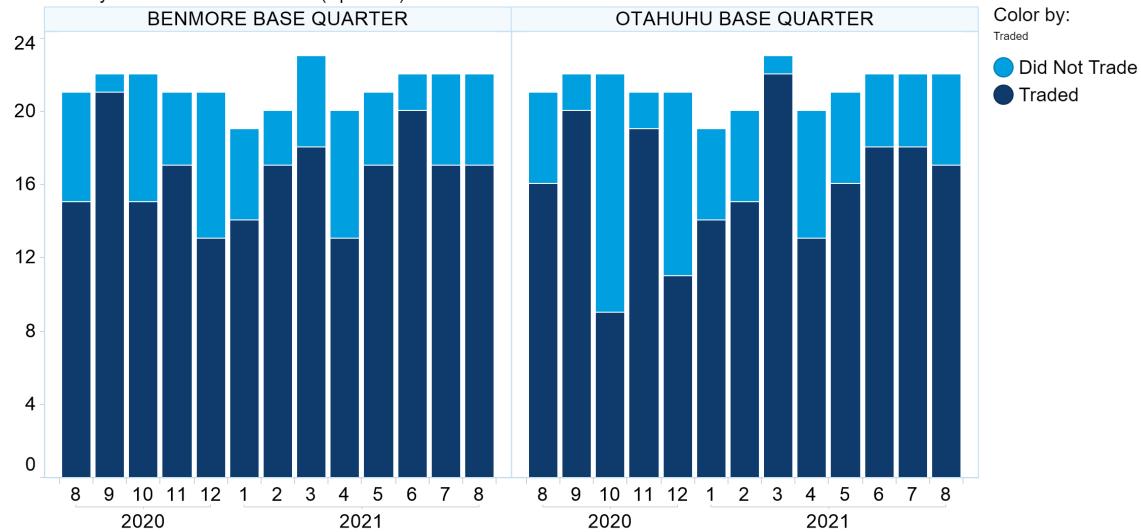

## 4. NZ Quarters Days Traded

Base Quarters Days Traded vs. Not Traded (Spot + 1)