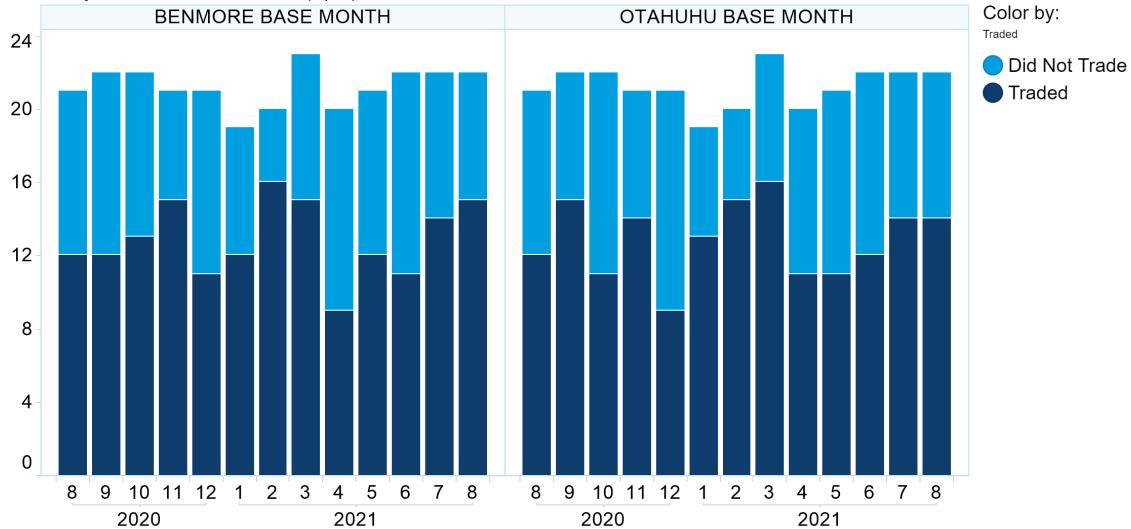

offered by ASX or ASX Personnel, liability for breach of any implied warranty or condition which cannot be excluded is limited at ASX's option to either:

- a) the supply of the goods (or equivalent goods) or services again; or
- b) the payment of the cost of having the goods (or equivalent goods) or services supplied again.



#### 1. NZ TOD Execution

Time of Day Execution by Product - August 2021









#### 2. NZ TOD Comparison

Time of Day Execution by Product & Trade Type





#### 3. NZ MM Concentration

Market Maker Concentration (Buy Side) - August 2021



Market Maker Concentration (Sell Side) - August 2021





## 4. NZ Quarters Days Traded

Base Quarters Days Traded vs. Not Traded (Spot + 1)





## **5. NZ Months Days Traded**

Base Months Days Traded vs. Not Traded (Spot)





#### 6. NZ Vol & Transaction Count

Number of Individual Transactions by Month







## 7. NZ Pricing on Close

Two Way Pricing on the Close (True/False)