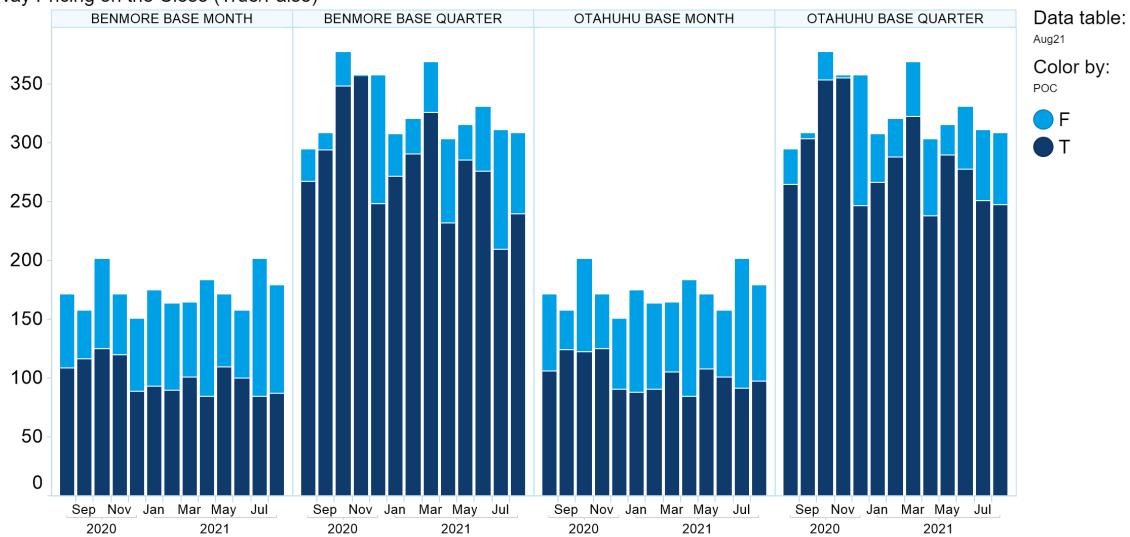

the supply of the goods (or equivalent goods) or services again; or
- b) the payment of the cost of having the goods (or equivalent goods) or services supplied again.



#### 1. NZ TOD Execution

Time of Day Execution by Product - August 2021









#### 2. NZ TOD Comparison

Time of Day Execution by Product & Trade Type





#### 3. NZ MM Concentration

Market Maker Concentration (Buy Side) - August 2021



Market Maker Concentration (Sell Side) - August 2021





## 4. NZ Quarters Days Traded

Base Quarters Days Traded vs. Not Traded (Spot + 1)





## **5. NZ Months Days Traded**

Base Months Days Traded vs. Not Traded (Spot)





#### 6. NZ Vol & Transaction Count

Number of Individual Transactions by Month







## 7. NZ Pricing on Close

Two Way Pricing on the Close (True/False)