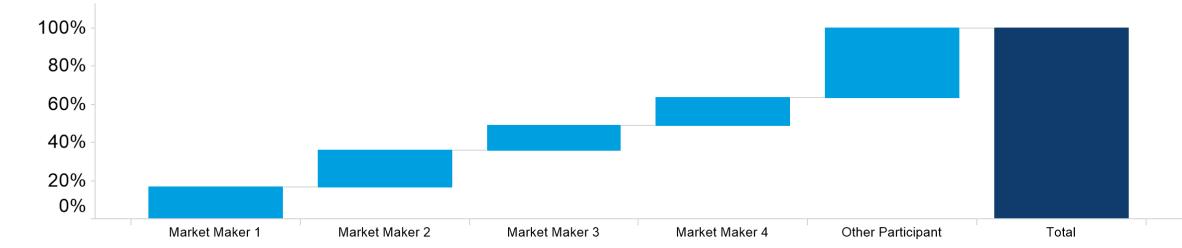

#### 3. NZ MM Concentration

Market Maker Concentration (Buy Side) - August 2021

Market Maker Concentration (Sell Side) - August 2021