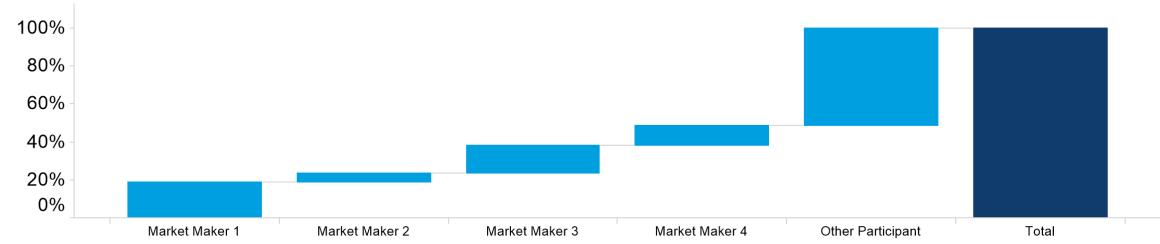

#### 3. NZ MM Concentration

Market Maker Concentration (Buy Side) - August 2021

Market Maker Concentration (Sell Side) - August 2021