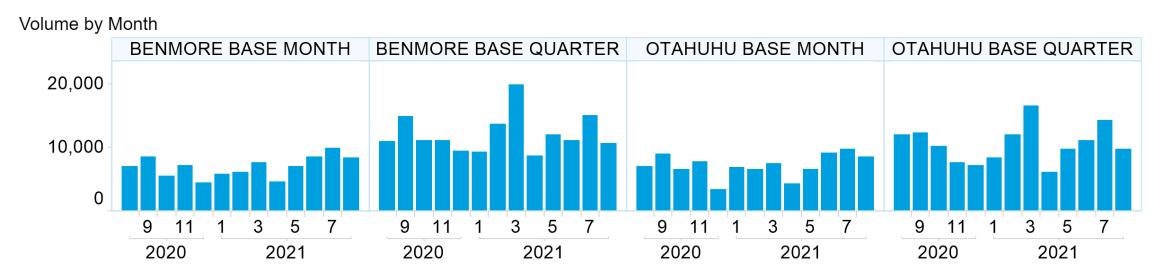

tion which cannot be excluded is limited at ASX's option to either:

- a) the supply of the goods (or equivalent goods) or services again; or
- b) the payment of the cost of having the goods (or equivalent goods) or services supplied again.



#### 1. NZ TOD Execution

Time of Day Execution by Product - August 2021









#### 2. NZ TOD Comparison

Time of Day Execution by Product & Trade Type





#### 3. NZ MM Concentration

Market Maker Concentration (Buy Side) - August 2021



Market Maker Concentration (Sell Side) - August 2021





## 4. NZ Quarters Days Traded

Base Quarters Days Traded vs. Not Traded (Spot + 1)





## **5. NZ Months Days Traded**

Base Months Days Traded vs. Not Traded (Spot)





#### 6. NZ Vol & Transaction Count

Number of Individual Transactions by Month







## 7. NZ Pricing on Close

Two Way Pricing on the Close (True/False)