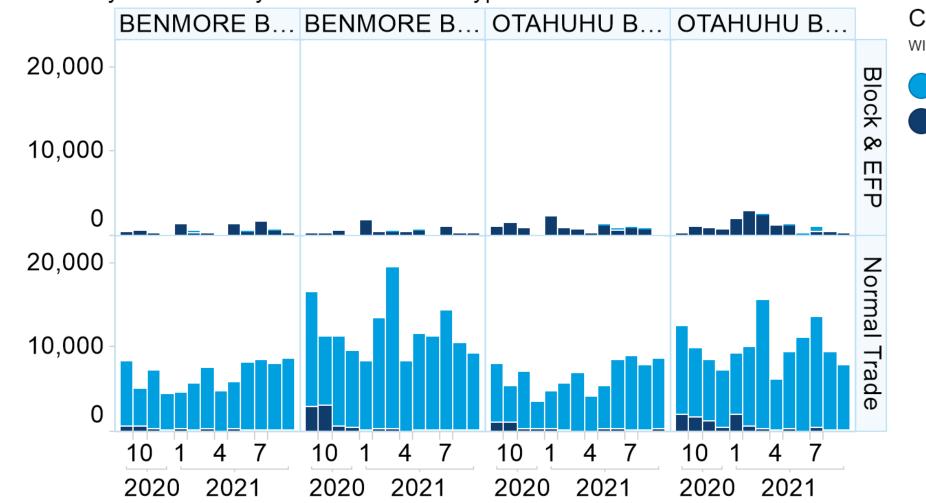

### 2. NZ TOD Comparison

Time of Day Execution by Product & Trade Type

WINDOW

- Inside Window
- Outside Window