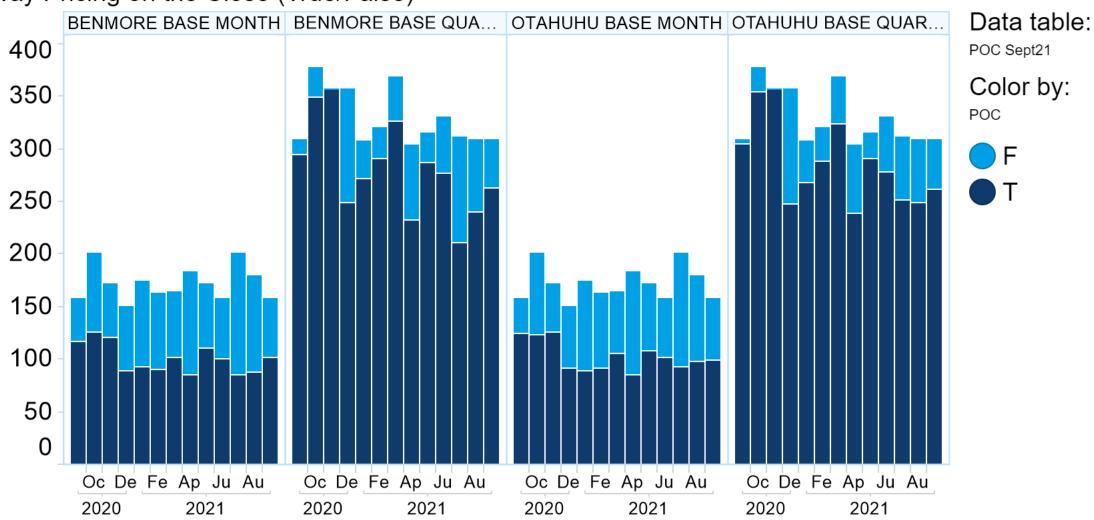

r equivalent goods) or services again; or
- b) the payment of the cost of having the goods (or equivalent goods) or services supplied again.



#### 1. NZ TOD Execution











### 2. NZ TOD Comparison

Time of Day Execution by Product & Trade Type





WINDOW

- Inside Window
- Outside Window



#### 3. NZ MM Concentration

Market Maker Concentration (Buy Side) - September 2021



Market Maker Concentration (Sell Side) - September 2021





## 4. NZ Quarters Days Traded

Base Quarters Days Traded vs. Not Traded (Spot + 1)





## **5. NZ Months Days Traded**

Base Months Days Traded vs. Not Traded (Spot)





#### 6. NZ Vol & Transaction Count

Number of Individual Transactions by Month



#### Volume by Month





### 7. NZ Pricing on Close

Two Way Pricing on the Close (True/False)