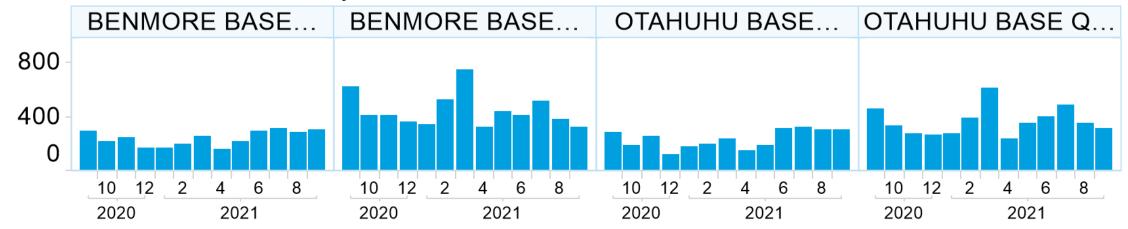

#### 6. NZ Vol & Transaction Count

Number of Individual Transactions by Month

#### Volume by Month