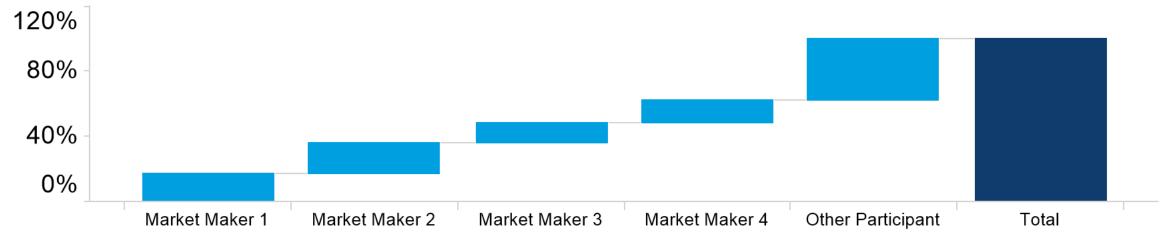

#### 3. NZ MM Concentration

Market Maker Concentration (Buy Side) - September 2021

Market Maker Concentration (Sell Side) - September 2021