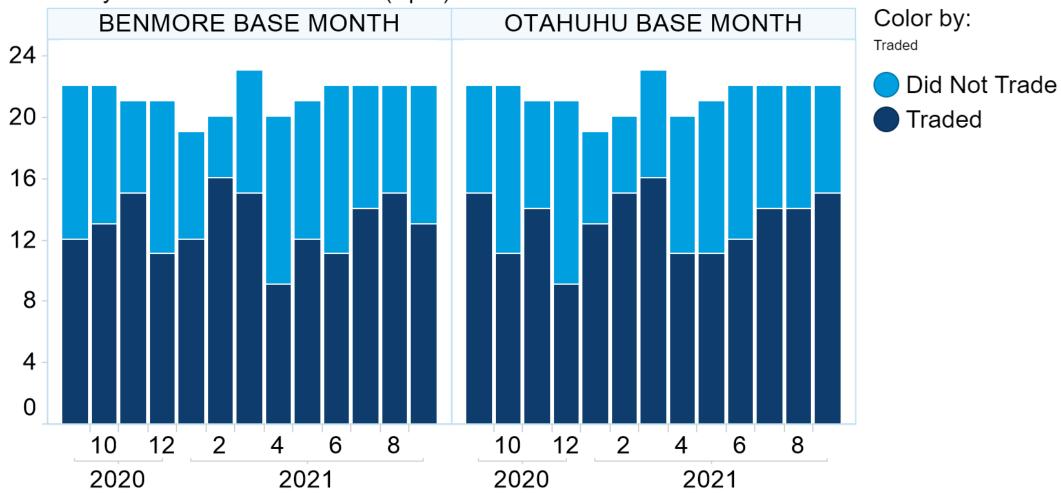

ered by ASX or ASX Personnel, liability for breach of any implied warranty or condition which cannot be excluded is limited at ASX's option to either:

- a) the supply of the goods (or equivalent goods) or services again; or
- b) the payment of the cost of having the goods (or equivalent goods) or services supplied again.



#### 1. NZ TOD Execution











### 2. NZ TOD Comparison

Time of Day Execution by Product & Trade Type





WINDOW

- Inside Window
- Outside Window



#### 3. NZ MM Concentration

Market Maker Concentration (Buy Side) - September 2021



Market Maker Concentration (Sell Side) - September 2021





## 4. NZ Quarters Days Traded

Base Quarters Days Traded vs. Not Traded (Spot + 1)





## **5. NZ Months Days Traded**

Base Months Days Traded vs. Not Traded (Spot)





#### 6. NZ Vol & Transaction Count

Number of Individual Transactions by Month



#### Volume by Month





### 7. NZ Pricing on Close

Two Way Pricing on the Close (True/False)