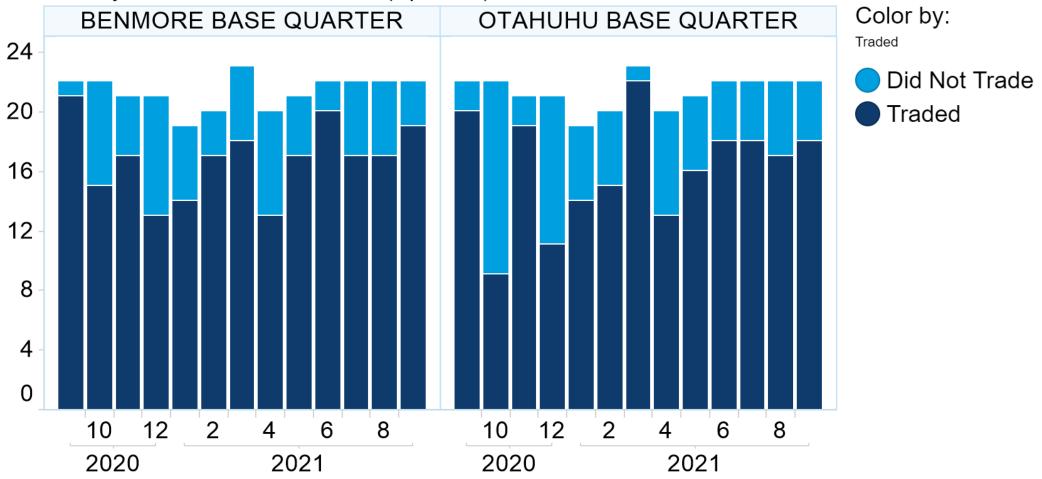

## 4. NZ Quarters Days Traded

Base Quarters Days Traded vs. Not Traded (Spot + 1)