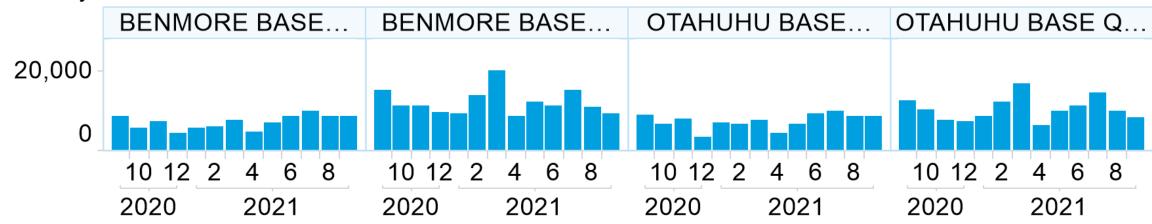

uded is limited at ASX's option to either:

- a) the supply of the goods (or equivalent goods) or services again; or
- b) the payment of the cost of having the goods (or equivalent goods) or services supplied again.



#### 1. NZ TOD Execution











### 2. NZ TOD Comparison

Time of Day Execution by Product & Trade Type





WINDOW

- Inside Window
- Outside Window



#### 3. NZ MM Concentration

Market Maker Concentration (Buy Side) - September 2021



Market Maker Concentration (Sell Side) - September 2021





## 4. NZ Quarters Days Traded

Base Quarters Days Traded vs. Not Traded (Spot + 1)





## **5. NZ Months Days Traded**

Base Months Days Traded vs. Not Traded (Spot)





#### 6. NZ Vol & Transaction Count

Number of Individual Transactions by Month



#### Volume by Month





### 7. NZ Pricing on Close

Two Way Pricing on the Close (True/False)