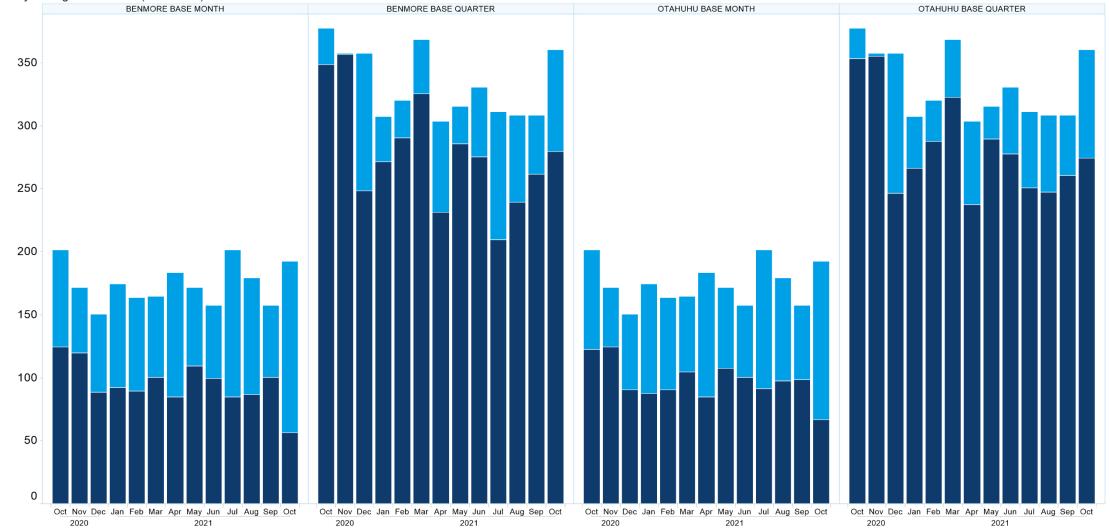

rising (whether in negligence or otherwise) out of or in connection with the Content and/or any omissions from the Content, except where liability is made non-excludable by legislation.

In the case of goods or services supplied or offered by ASX or ASX Personnel, liability for breach of any implied warranty or condition which cannot be excluded is limited at ASX's option to either:

- a) the supply of the goods (or equivalent goods) or services again; or
- b) the payment of the cost of having the goods (or equivalent goods) or services supplied again.



#### 1. NZ TOD Execution







### 2. NZ TOD Comparison





#### 3. NZ MM Concentration





## 4. NZ Quarters Days Traded





### **5. NZ Months Days Traded**





#### 6. NZ Vol & Transaction Count







# 7. NZ Pricing on Close