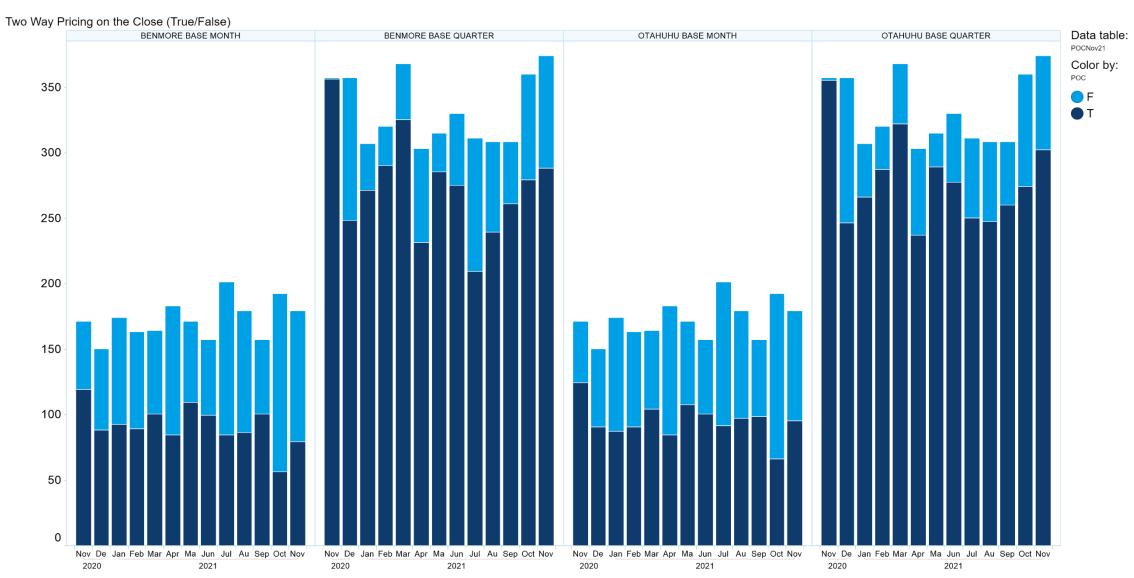

ising (whether in negligence or otherwise) out of or in connection with the Content and/or any omissions from the Content, except where liability is made non-excludable by legislation.

In the case of goods or services supplied or offered by ASX or ASX Personnel, liability for breach of any implied warranty or condition which cannot be excluded is limited at ASX's option to either:

- a) the supply of the goods (or equivalent goods) or services again; or
- b) the payment of the cost of having the goods (or equivalent goods) or services supplied again.



#### 1. NZ TOD Execution





#### 2. NZ TOD Comparison





#### 3. NZ MM Concentration





# 4. NZ Quarters Days Traded







# **5. NZ Months Days Traded**







#### 6. NZ Vol & Transaction Count







#### 7. NZ Pricing on Close