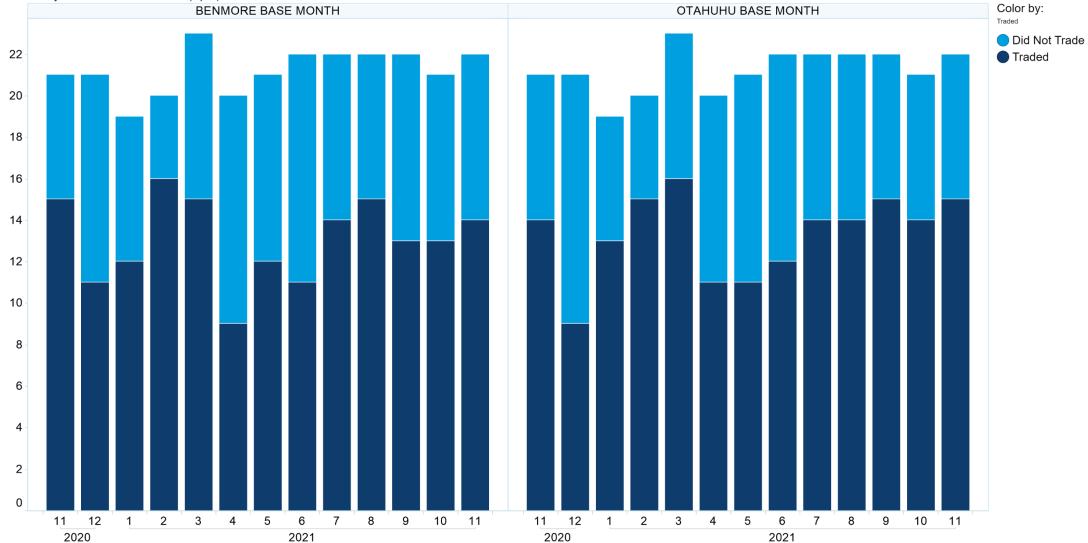

X Personnel shall be liable in any way for any loss or damage, howsoever arising (whether in negligence or otherwise) out of or in connection with the Content and/or any omissions from the Content, except where liability is made non-excludable by legislation.

In the case of goods or services supplied or offered by ASX or ASX Personnel, liability for breach of any implied warranty or condition which cannot be excluded is limited at ASX's option to either:

- a) the supply of the goods (or equivalent goods) or services again; or
- b) the payment of the cost of having the goods (or equivalent goods) or services supplied again.



#### 1. NZ TOD Execution





#### 2. NZ TOD Comparison





#### 3. NZ MM Concentration





# 4. NZ Quarters Days Traded







# **5. NZ Months Days Traded**







#### 6. NZ Vol & Transaction Count







#### 7. NZ Pricing on Close