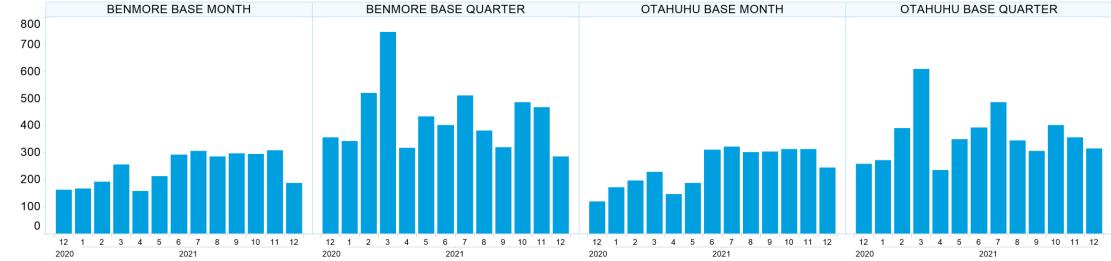

#### 6. NZ Vol & Transaction Count

Number of Individual Transactions by Month

Volume by Month