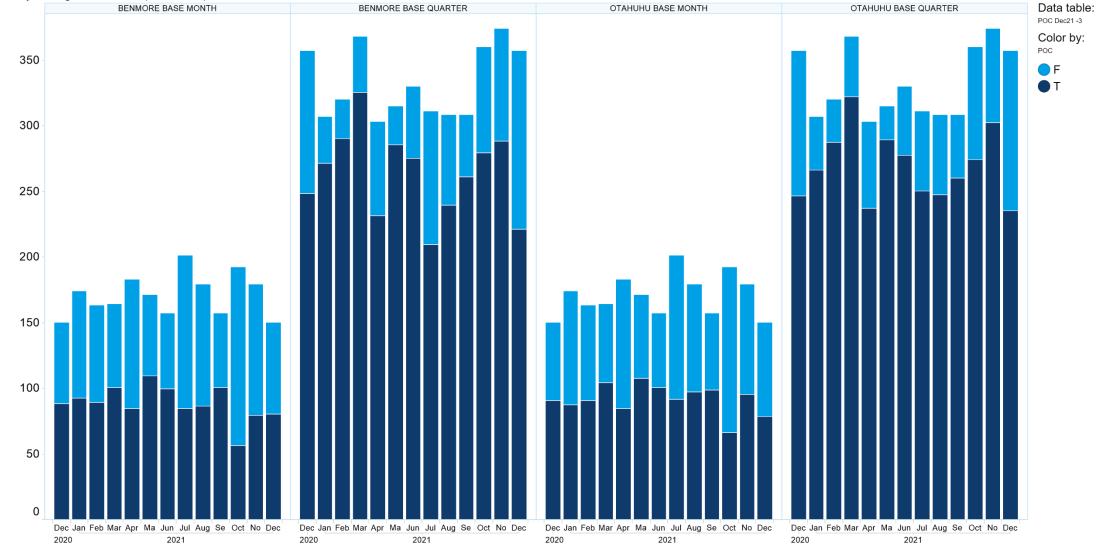

## 7. NZ Pricing on Close

Two Way Pricing on the Close (True/False)

Filter Settings Data Table (2) - CommodityCode: (EA, ED, EE, EH)