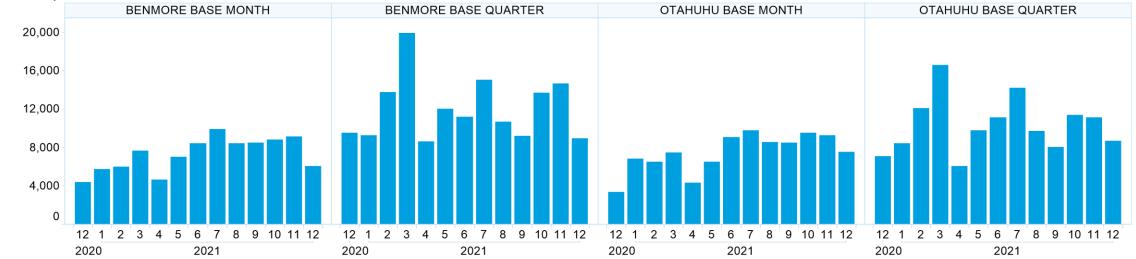

#### 6. NZ Vol & Transaction Count

Number of Individual Transactions by Month

Volume by Month