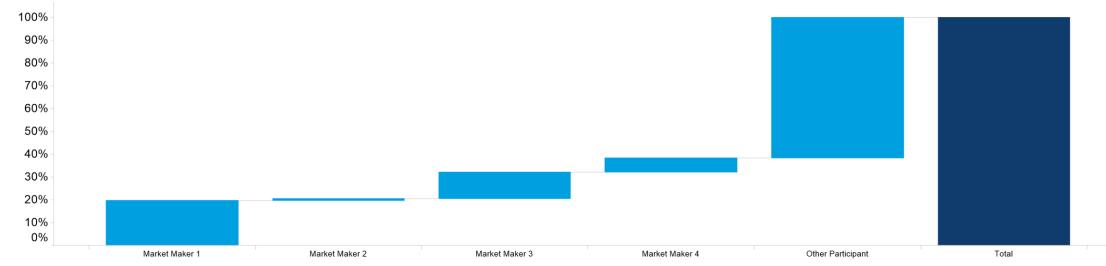

#### **3. NZ MM Concentration**

Market Maker Concentration (Buy Side) - December 2021

Market Maker Concentration (Sell Side) - December 2021