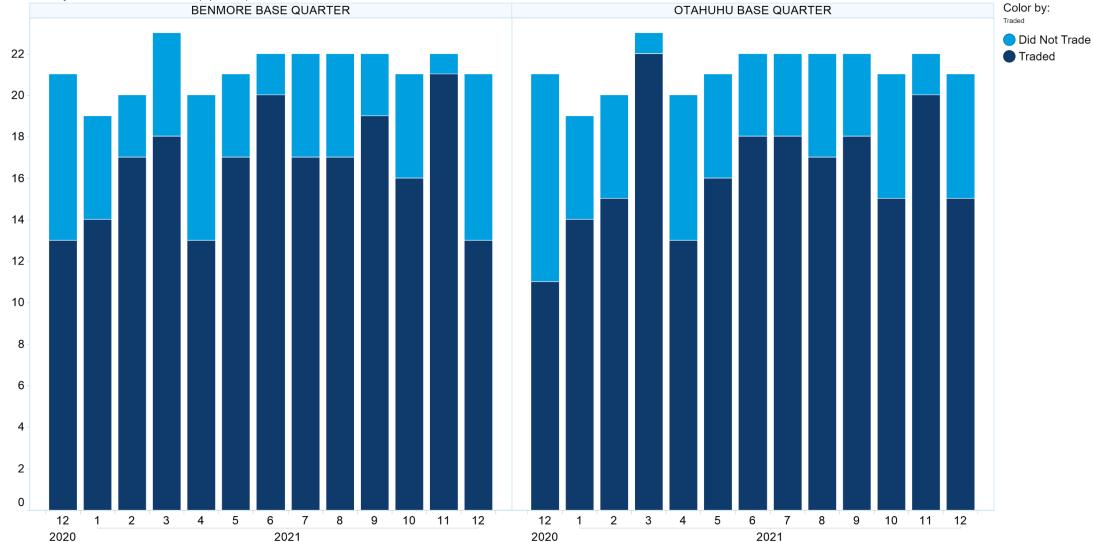

#### 4. NZ Quarters Days Traded

Base Quarters Days Traded vs. Not Traded (Spot + 1)