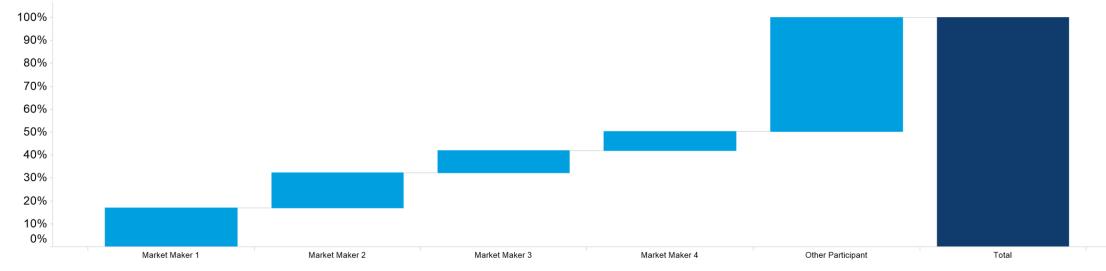

#### **3. NZ MM Concentration**

Market Maker Concentration (Buy Side) - December 2021

Market Maker Concentration (Sell Side) - December 2021