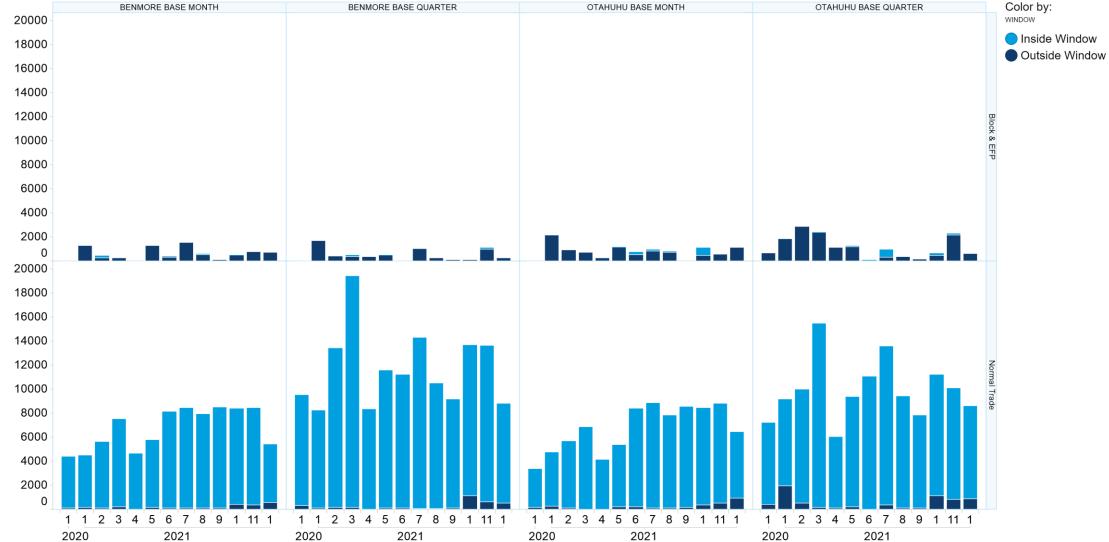

#### 4. NZ Quarters Days Traded

Base Quarters Days Traded vs. Not Traded (Spot + 1)

#### 5. NZ Months Days Traded

Base Months Days Traded vs. Not Traded (Spot)