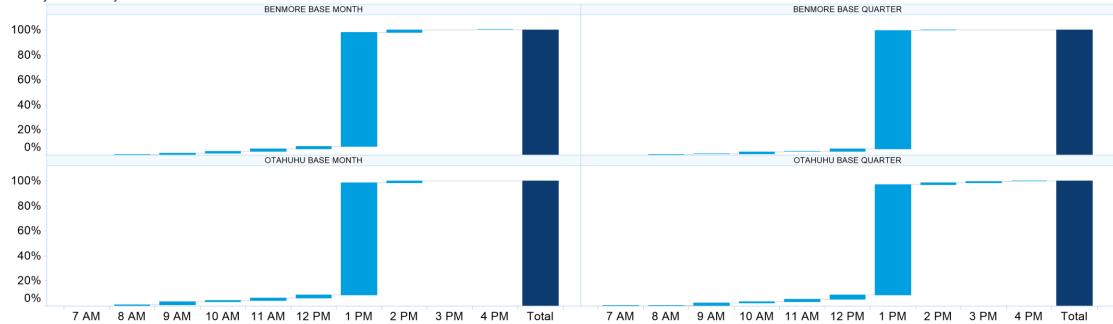

### **1. NZ TOD Execution**

Time of Day Execution by Product - December 2021

Time of Day Execution All - December 2021