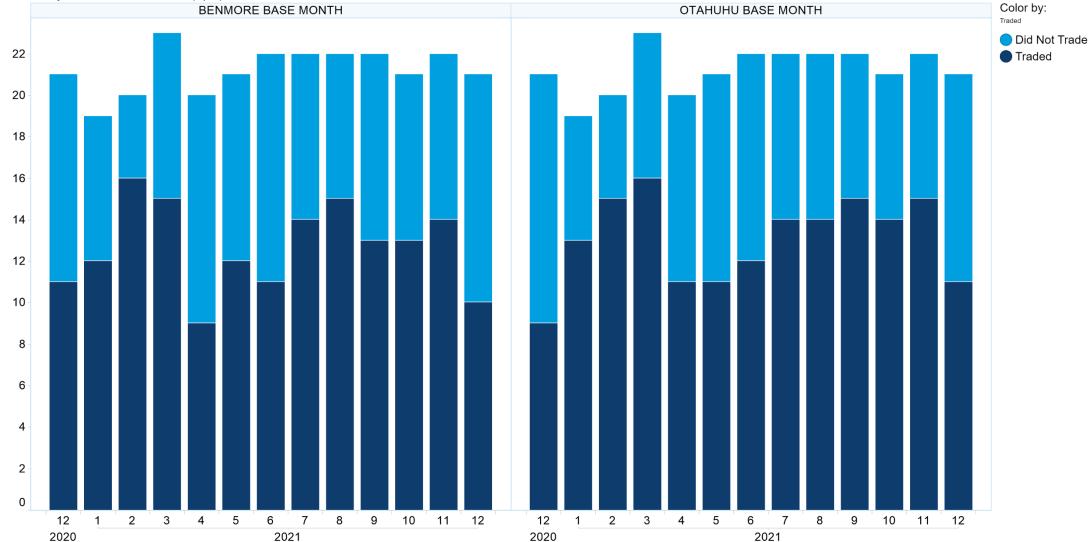

ded is limited at ASX's option to either:

- a) the supply of the goods (or equivalent goods) or services again; or
- b) the payment of the cost of having the goods (or equivalent goods) or services supplied again.



### **1. NZ TOD Execution**

Time of Day Execution by Product - December 2021



Time of Day Execution All - December 2021



#### 2. NZ TOD Comparison

Time of Day Execution by Product & Trade Type



Filter Settings Data Table (2) - CommodityCode: (EA, ED, EE, EH)

#### **3. NZ MM Concentration**

Market Maker Concentration (Buy Side) - December 2021



Market Maker Concentration (Sell Side) - December 2021



#### 4. NZ Quarters Days Traded

Base Quarters Days Traded vs. Not Traded (Spot + 1)



#### 5. NZ Months Days Traded

Base Months Days Traded vs. Not Traded (Spot)



#### 6. NZ Vol & Transaction Count

Number of Individual Transactions by Month



Volume by Month



## 7. NZ Pricing on Close

Two Way Pricing on the Close (True/False)



Filter Settings Data Table (2) - CommodityCode: (EA, ED, EE, EH)