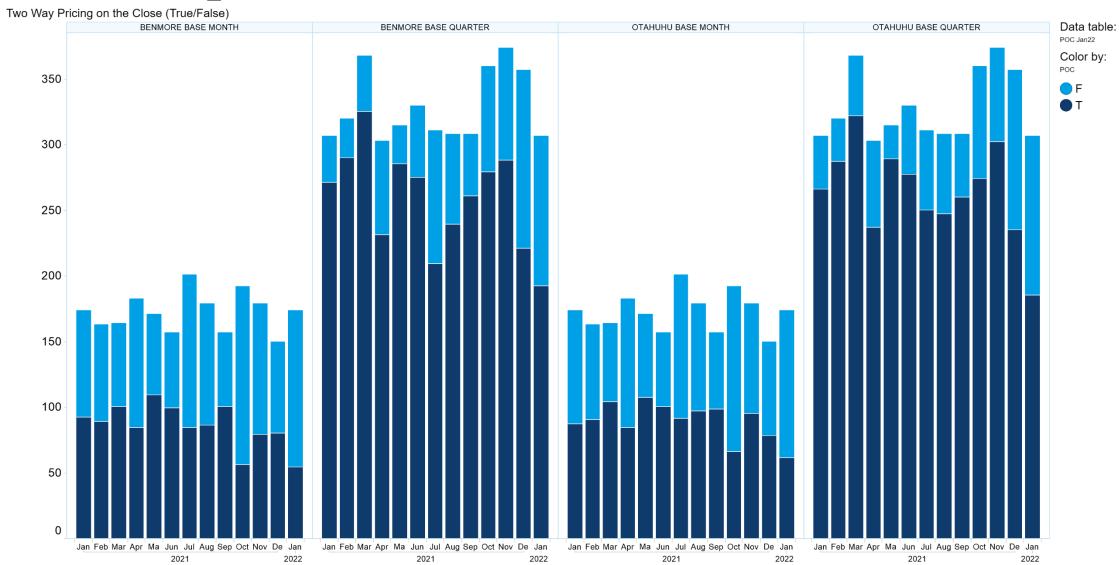

ch cannot be excluded is limited at ASX's option to either:

- a) the supply of the goods (or equivalent goods) or services again; or
- b) the payment of the cost of having the goods (or equivalent goods) or services supplied again.



### 1. NZ TOD Execution

Time of Day Execution by Product - January 2022



Time of Day Execution All - January 2022



Filter Settings Data Table (2)

### 2. NZ TOD Comparison



Filter Settings Data Table (2)

### 3. NZ MM Concentration



#### Filter Settings Data Table (2)

## 4. NZ Quarters Days Traded

Base Quarters Days Traded vs. Not Traded (Spot + 1)



Filter Settings

## 5. NZ Months Days Traded

Base Months Days Traded vs. Not Traded (Spot)



Filter Settings

### **6. NZ Vol & Transaction Count**





Filter Settings

## 7. NZ Pricing on Close



Filter Settings Data Table (2)