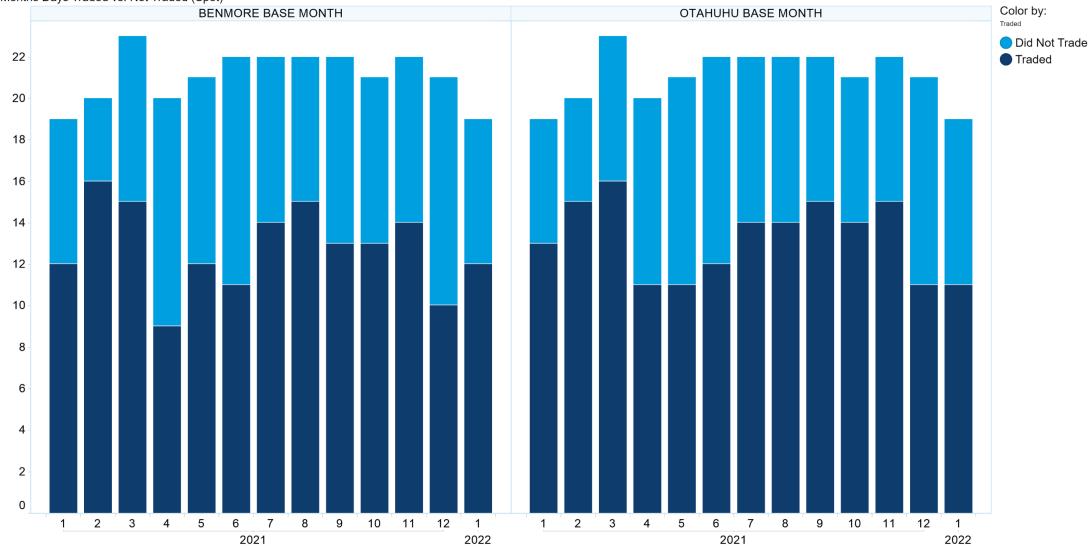

## 5. NZ Months Days Traded

Base Months Days Traded vs. Not Traded (Spot)

Filter Settings