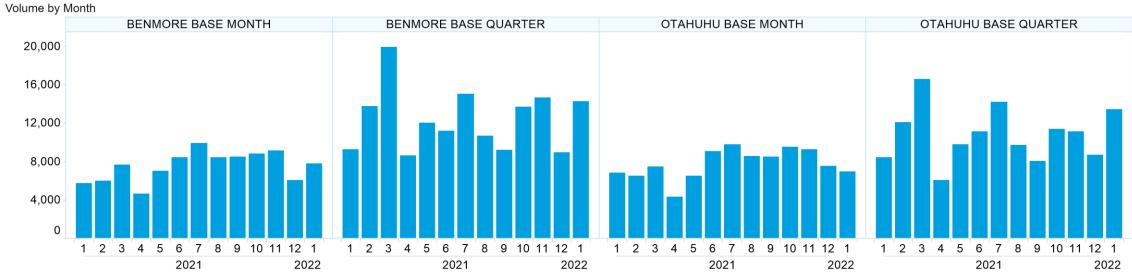

reach of any implied warranty or condition which cannot be excluded is limited at ASX's option to either:

- a) the supply of the goods (or equivalent goods) or services again; or
- b) the payment of the cost of having the goods (or equivalent goods) or services supplied again.



### 1. NZ TOD Execution

Time of Day Execution by Product - January 2022



Time of Day Execution All - January 2022



Filter Settings Data Table (2)

### 2. NZ TOD Comparison



Filter Settings Data Table (2)

### 3. NZ MM Concentration



#### Filter Settings Data Table (2)

## 4. NZ Quarters Days Traded

Base Quarters Days Traded vs. Not Traded (Spot + 1)



Filter Settings

## 5. NZ Months Days Traded

Base Months Days Traded vs. Not Traded (Spot)



Filter Settings

### **6. NZ Vol & Transaction Count**





Filter Settings

## 7. NZ Pricing on Close



Filter Settings Data Table (2)