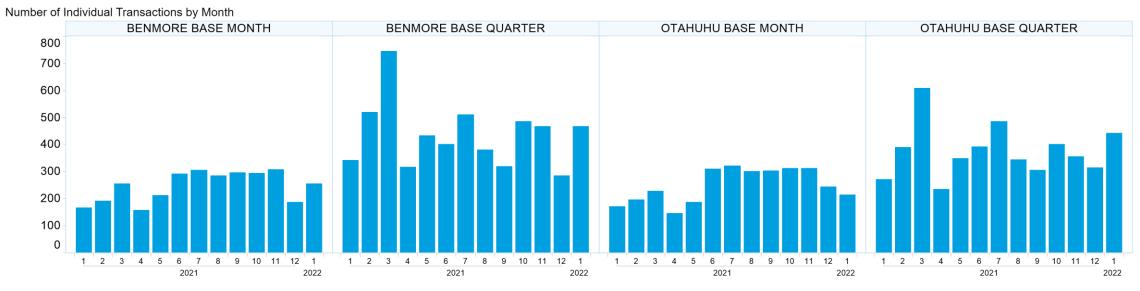

breach of any implied warranty or condition which cannot be excluded is limited at ASX's option to either:

- a) the supply of the goods (or equivalent goods) or services again; or
- b) the payment of the cost of having the goods (or equivalent goods) or services supplied again.



### 1. NZ TOD Execution

Time of Day Execution by Product - January 2022



Time of Day Execution All - January 2022



Filter Settings Data Table (2)

### 2. NZ TOD Comparison



Filter Settings Data Table (2)

### 3. NZ MM Concentration



#### Filter Settings Data Table (2)

## 4. NZ Quarters Days Traded

Base Quarters Days Traded vs. Not Traded (Spot + 1)



Filter Settings

## 5. NZ Months Days Traded

Base Months Days Traded vs. Not Traded (Spot)



Filter Settings

### **6. NZ Vol & Transaction Count**





Filter Settings

## 7. NZ Pricing on Close



Filter Settings Data Table (2)