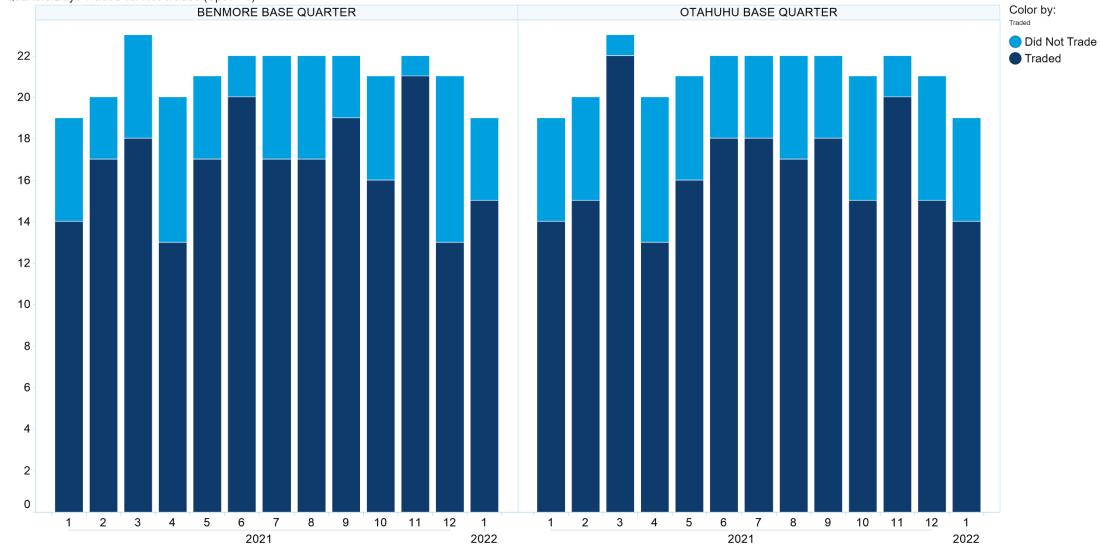

## 4. NZ Quarters Days Traded

Base Quarters Days Traded vs. Not Traded (Spot + 1)

Filter Settings