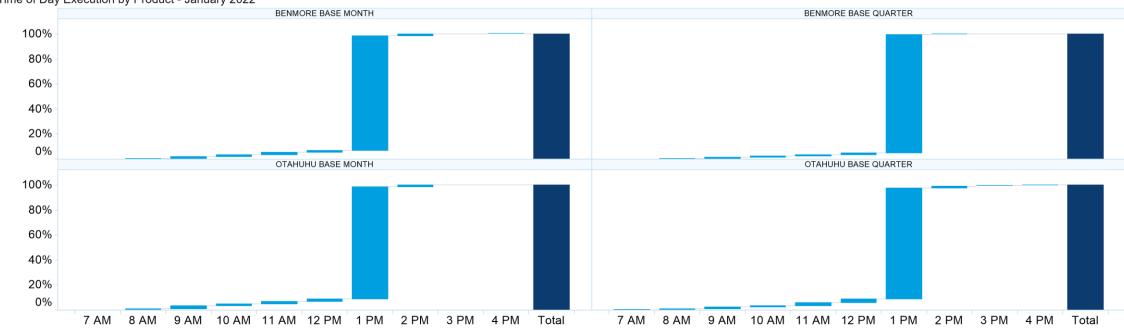

### 1. NZ TOD Execution

Time of Day Execution by Product - January 2022

Time of Day Execution All - January 2022

Filter Settings Data Table (2)