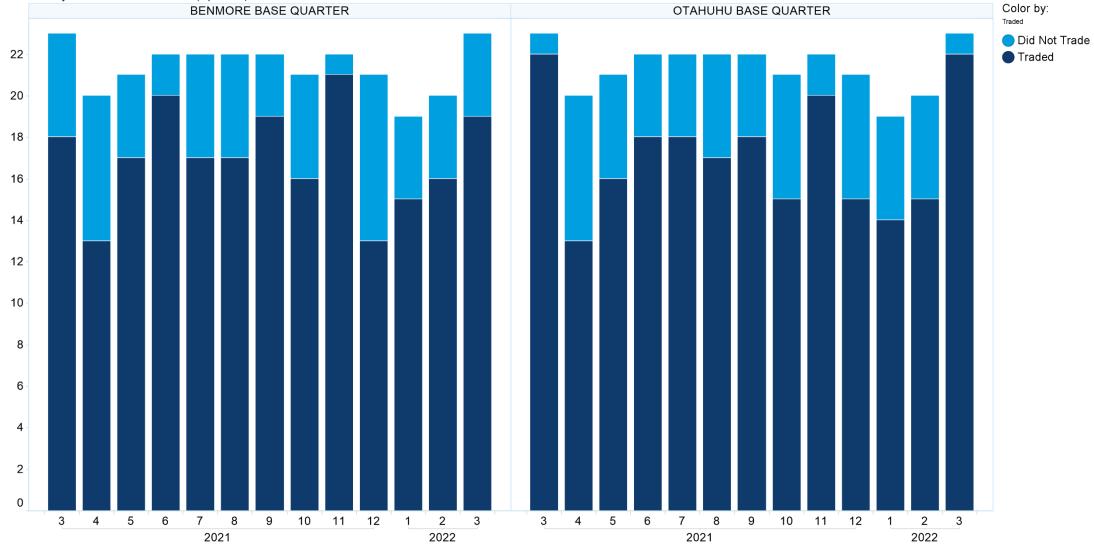

#### 4. NZ Quarters Days Traded

Base Quarters Days Traded vs. Not Traded (Spot + 1)

Filter Sc...... Data Table (2) - CommodityCode: (EA, ED, EE, EH)