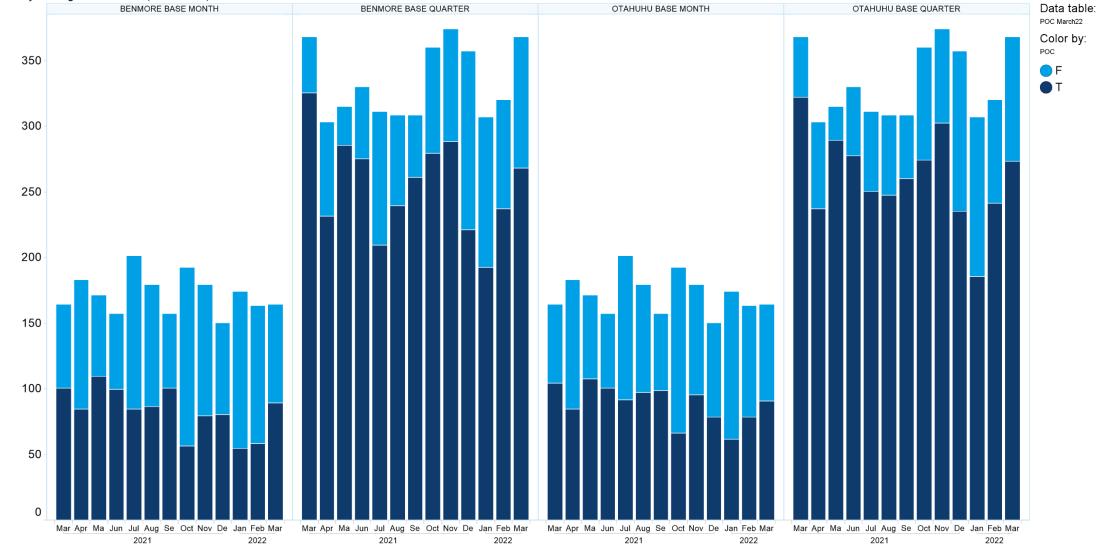

## **1. NZ TOD Execution**

#### Time of Day Execution by Product - March 2022



Time of Day Execution All - March 2022



Filter Seconda Data Table (2)

- CommodityCode: (EA, ED, EE, EH)

### 2. NZ TOD Comparison

#### Time of Day Execution by Product & Trade Type



Filter Settings Data Table (2) - CommodityCode: (EA, ED, EE, EH)

#### 3. NZ MM Concentration

Market Maker Concentration (Buy Side) - March 2022





Market Maker Concentration (Sell Side) - March 2022

#### 4. NZ Quarters Days Traded

Base Quarters Days Traded vs. Not Traded (Spot + 1)



Filter Sc...... Data Table (2) - CommodityCode: (EA, ED, EE, EH)

#### **5. NZ Months Days Traded**





#### 6. NZ Vol & Transaction Count



Volume by Month



### 7. NZ Pricing on Close

#### Two Way Pricing on the Close (True/False)