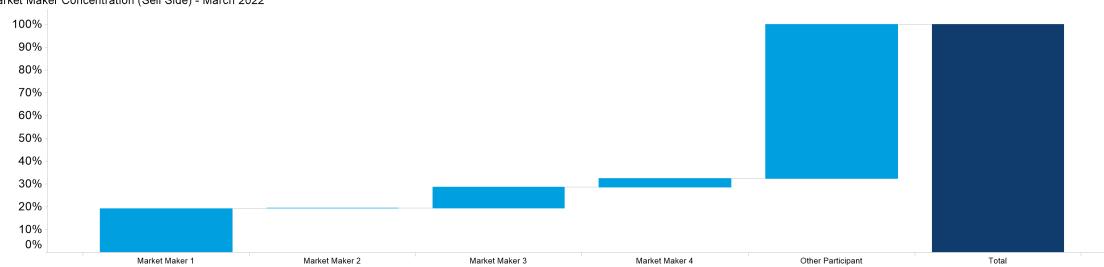

#### 3. NZ MM Concentration

Market Maker Concentration (Buy Side) - March 2022

Market Maker Concentration (Sell Side) - March 2022