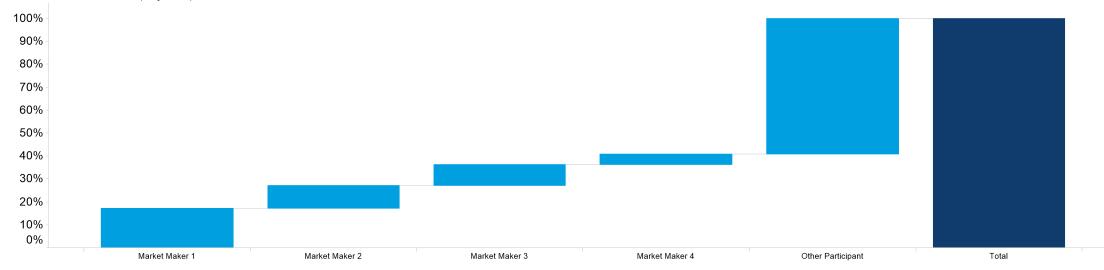

#### 3. NZ MM Concentration

Market Maker Concentration (Buy Side) - March 2022

Market Maker Concentration (Sell Side) - March 2022