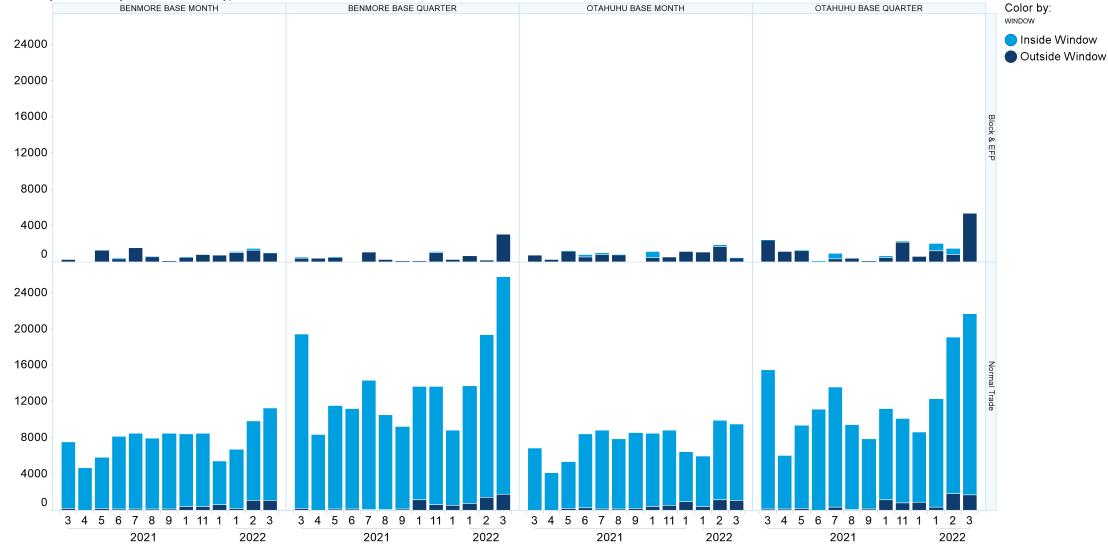

#### 4. NZ Quarters Days Traded

Base Quarters Days Traded vs. Not Traded (Spot + 1)

Filter Sc...... Data Table (2) - CommodityCode: (EA, ED, EE, EH)

#### **5. NZ Months Days Traded**