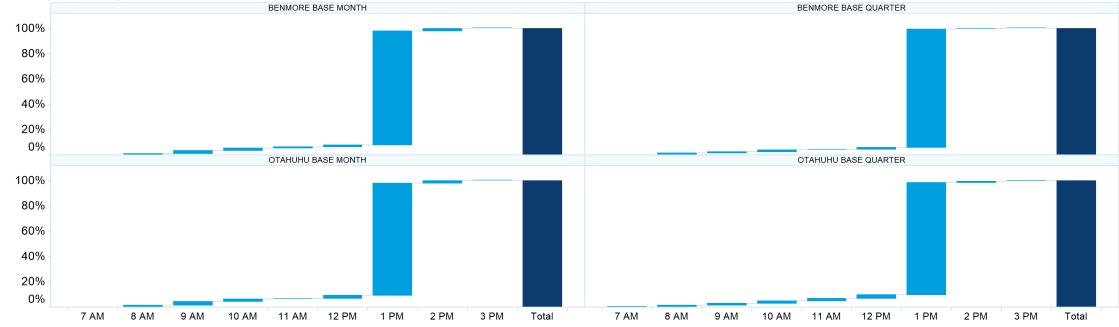

### 2. NZ TOD Comparison

#### Time of Day Execution by Product & Trade Type

Filter Settings Data Table (2) - CommodityCode: (EA, ED, EE, EH)