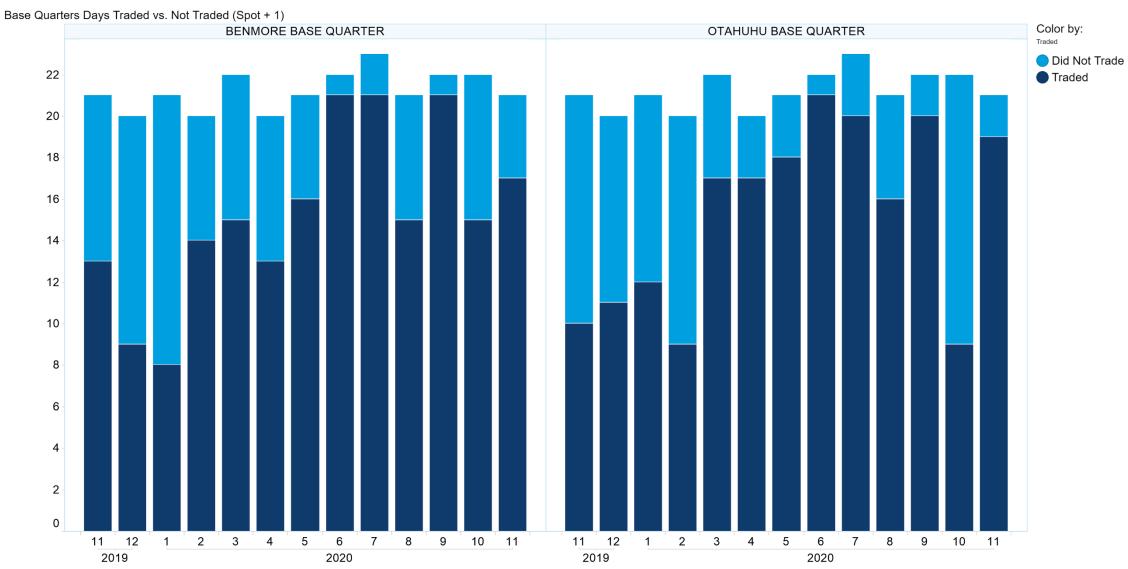

## 4. NZ Quarters Days Traded

Data Table (১)
- CommodityCode: (EA, ED, EE, EH)

Filter Settin