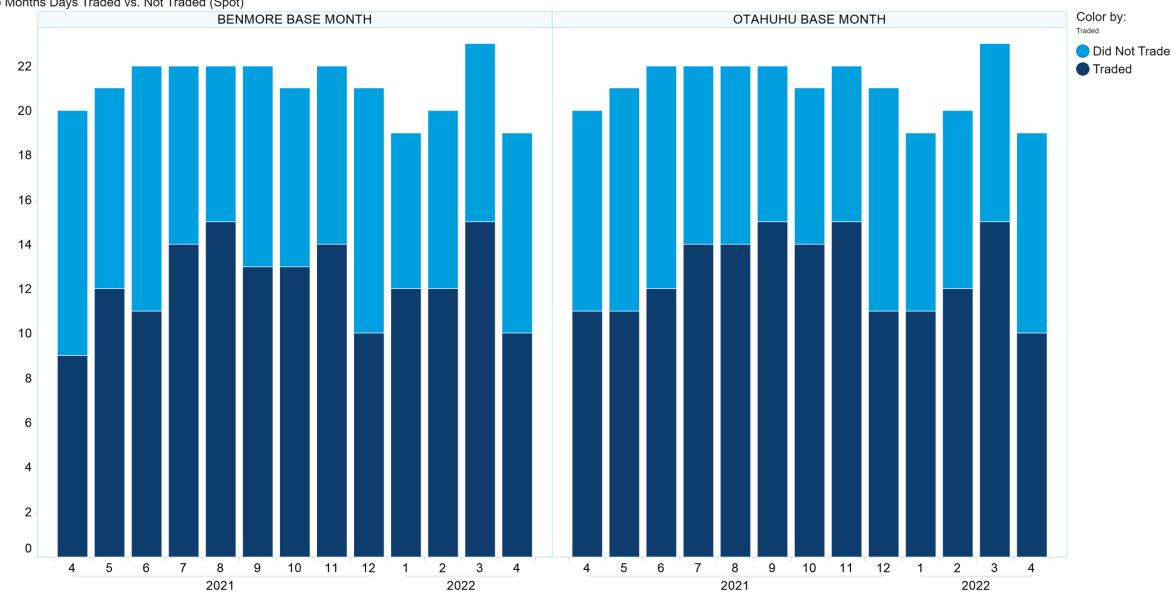

r ASX Personnel shall be liable in any way for any loss or damage, howsoever arising (whether in negligence or otherwise) out of or in connection with the Content and/or any omissions from the Content, except where liability is made non-excludable by legislation.

In the case of goods or services supplied or offered by ASX or ASX Personnel, liability for breach of any implied warranty or condition which cannot be excluded is limited at ASX's option to either:

- a) the supply of the goods (or equivalent goods) or services again; or
- b) the payment of the cost of having the goods (or equivalent goods) or services supplied again.



#### 1. NZ TOD Execution









### 2. NZ TOD Comparison



#### 3. NZ MM Concentration



## 4. NZ Quarters Days Traded



# **5. NZ Months Days Traded**





#### 6. NZ Vol & Transaction Count





# 7. NZ Pricing on Close