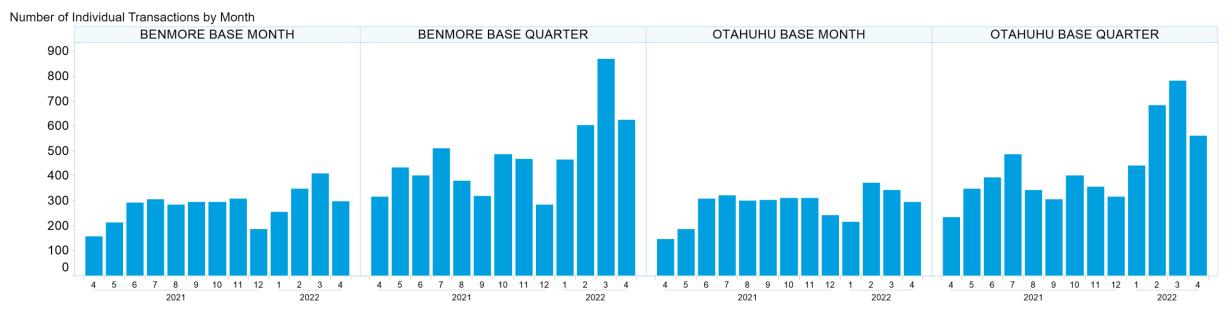

way for any loss or damage, howsoever arising (whether in negligence or otherwise) out of or in connection with the Content and/or any omissions from the Content, except where liability is made non-excludable by legislation.

In the case of goods or services supplied or offered by ASX or ASX Personnel, liability for breach of any implied warranty or condition which cannot be excluded is limited at ASX's option to either:

- a) the supply of the goods (or equivalent goods) or services again; or
- b) the payment of the cost of having the goods (or equivalent goods) or services supplied again.



#### 1. NZ TOD Execution









### 2. NZ TOD Comparison



#### 3. NZ MM Concentration



## 4. NZ Quarters Days Traded



# **5. NZ Months Days Traded**





#### 6. NZ Vol & Transaction Count





# 7. NZ Pricing on Close