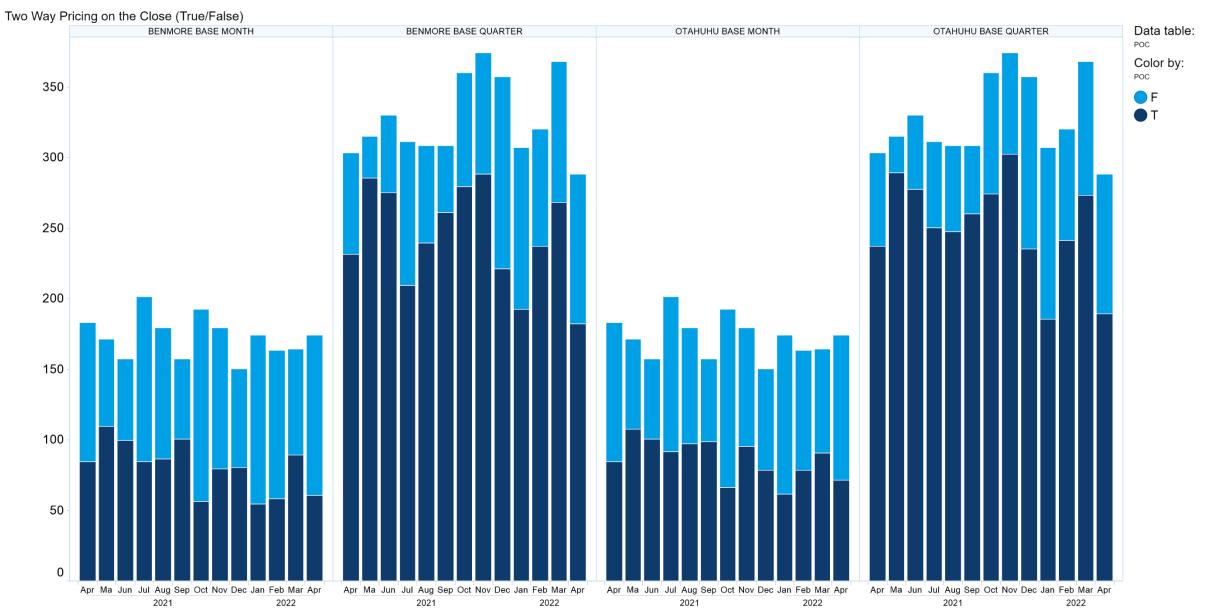

owsoever arising (whether in negligence or otherwise) out of or in connection with the Content and/or any omissions from the Content, except where liability is made non-excludable by legislation.

In the case of goods or services supplied or offered by ASX or ASX Personnel, liability for breach of any implied warranty or condition which cannot be excluded is limited at ASX's option to either:

- a) the supply of the goods (or equivalent goods) or services again; or
- b) the payment of the cost of having the goods (or equivalent goods) or services supplied again.



#### 1. NZ TOD Execution









### 2. NZ TOD Comparison



#### 3. NZ MM Concentration



## 4. NZ Quarters Days Traded



# **5. NZ Months Days Traded**





#### 6. NZ Vol & Transaction Count





# 7. NZ Pricing on Close