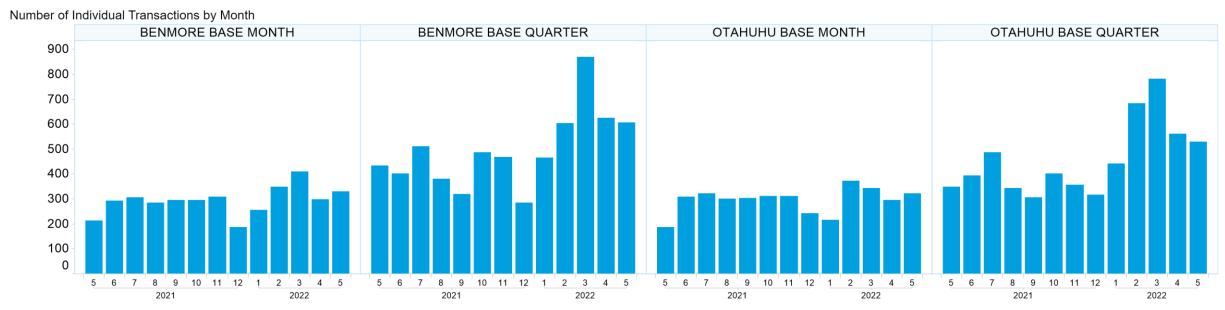

loss or damage, howsoever arising (whether in negligence or otherwise) out of or in connection with the Content and/or any omissions from the Content, except where liability is made non-excludable by legislation.

In the case of goods or services supplied or offered by ASX or ASX Personnel, liability for breach of any implied warranty or condition which cannot be excluded is limited at ASX's option to either:

- a) the supply of the goods (or equivalent goods) or services again; or
- b) the payment of the cost of having the goods (or equivalent goods) or services supplied again.



#### 1. NZ TOD Execution









### 2. NZ TOD Comparison



#### 3. NZ MM Concentration



## 4. NZ Quarters Days Traded



# **5. NZ Months Days Traded**

10 11

11 12



#### 6. NZ Vol & Transaction Count





# 7. NZ Pricing on Close