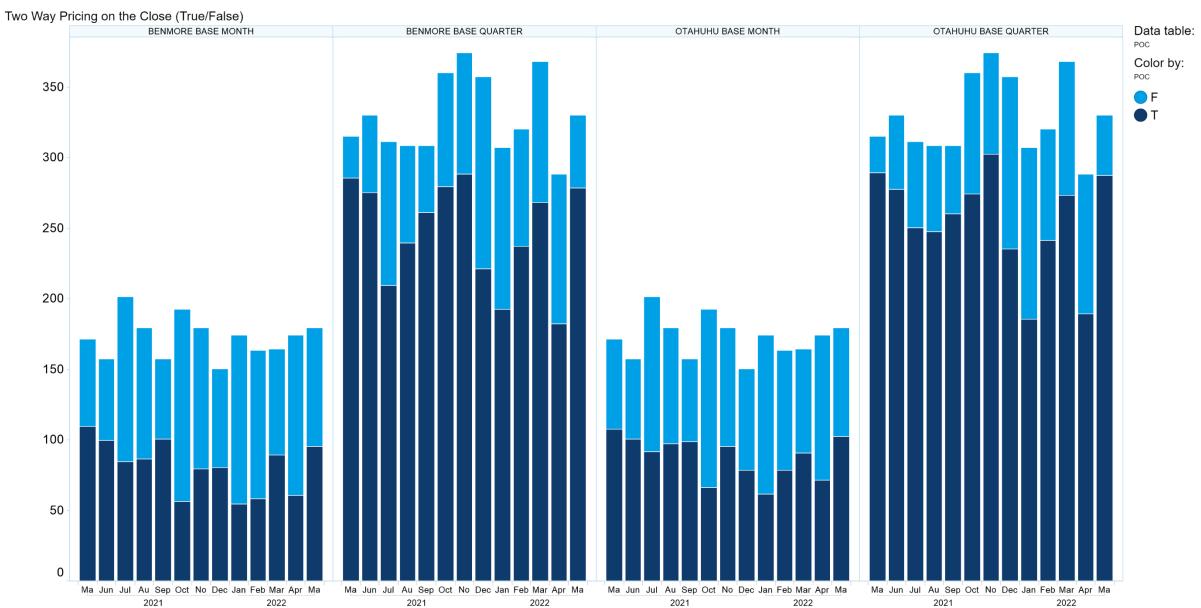

sing (whether in negligence or otherwise) out of or in connection with the Content and/or any omissions from the Content, except where liability is made non-excludable by legislation.

In the case of goods or services supplied or offered by ASX or ASX Personnel, liability for breach of any implied warranty or condition which cannot be excluded is limited at ASX's option to either:

- a) the supply of the goods (or equivalent goods) or services again; or
- b) the payment of the cost of having the goods (or equivalent goods) or services supplied again.



#### 1. NZ TOD Execution









### 2. NZ TOD Comparison



#### 3. NZ MM Concentration



## 4. NZ Quarters Days Traded



# **5. NZ Months Days Traded**

10 11

11 12



#### 6. NZ Vol & Transaction Count





# 7. NZ Pricing on Close