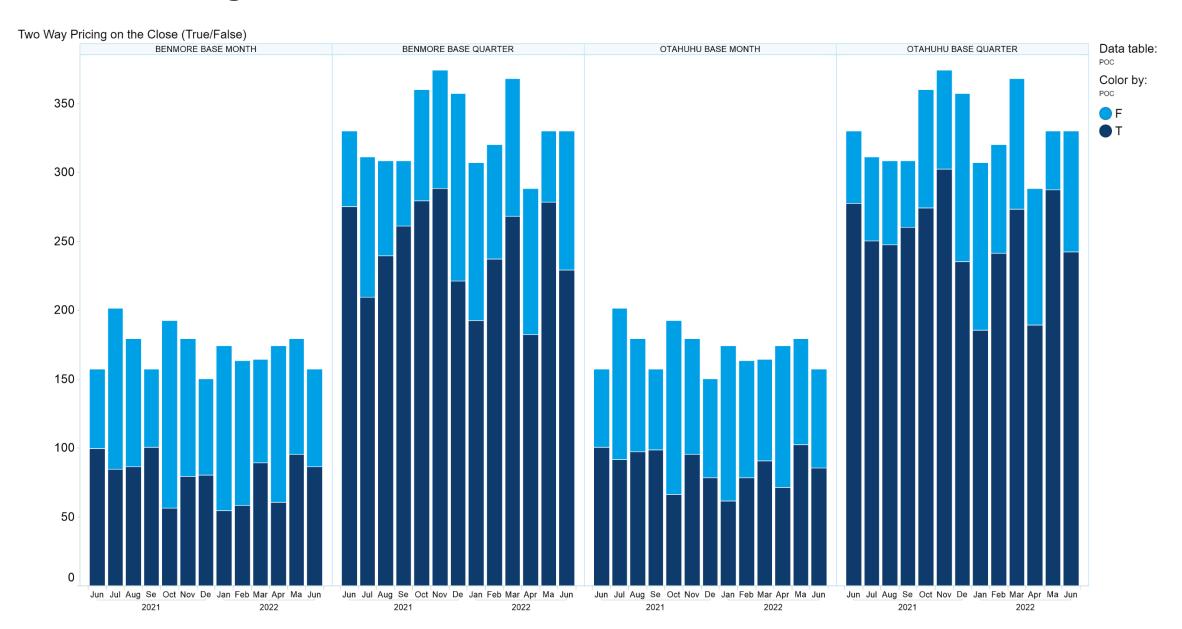

age, howsoever arising (whether in negligence or otherwise) out of or in connection with the Content and/or any omissions from the Content, except where liability is made non-excludable by legislation.

In the case of goods or services supplied or offered by ASX or ASX Personnel, liability for breach of any implied warranty or condition which cannot be excluded is limited at ASX's option to either:

- a) the supply of the goods (or equivalent goods) or services again; or
- b) the payment of the cost of having the goods (or equivalent goods) or services supplied again.



#### 1. NZ TOD Execution





### 2. NZ TOD Comparison



#### 3. NZ MM Concentration



## 4. NZ Quarters Days Traded



### **5. NZ Months Days Traded**



#### 6. NZ Vol & Transaction Count



# 7. NZ Pricing on Close