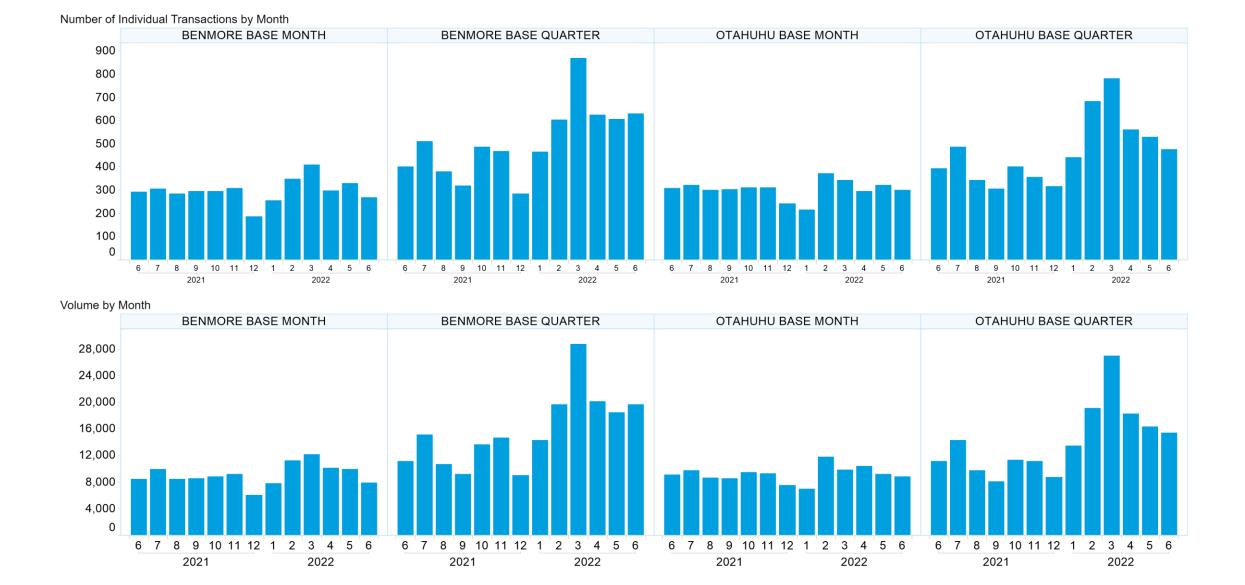

any way for any loss or damage, howsoever arising (whether in negligence or otherwise) out of or in connection with the Content and/or any omissions from the Content, except where liability is made non-excludable by legislation.

In the case of goods or services supplied or offered by ASX or ASX Personnel, liability for breach of any implied warranty or condition which cannot be excluded is limited at ASX's option to either:

- a) the supply of the goods (or equivalent goods) or services again; or
- b) the payment of the cost of having the goods (or equivalent goods) or services supplied again.



#### 1. NZ TOD Execution





### 2. NZ TOD Comparison



#### 3. NZ MM Concentration



## 4. NZ Quarters Days Traded



### **5. NZ Months Days Traded**



#### 6. NZ Vol & Transaction Count



# 7. NZ Pricing on Close