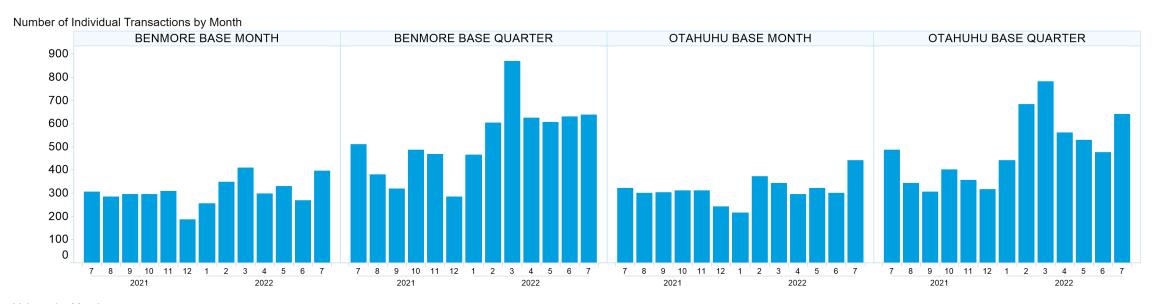

any way for any loss or damage, howsoever arising (whether in negligence or otherwise) out of or in connection with the Content and/or any omissions from the Content, except where liability is made non-excludable by legislation.

In the case of goods or services supplied or offered by ASX or ASX Personnel, liability for breach of any implied warranty or condition which cannot be excluded is limited at ASX's option to either:

- a) the supply of the goods (or equivalent goods) or services again; or
- b) the payment of the cost of having the goods (or equivalent goods) or services supplied again.



#### 1. NZ TOD Execution





#### 2. NZ TOD Comparison



#### 3. NZ MM Concentration



## 4. NZ Quarters Days Traded



## **5. NZ Months Days Traded**



#### 6. NZ Vol & Transaction Count





# 7. NZ Pricing on Close