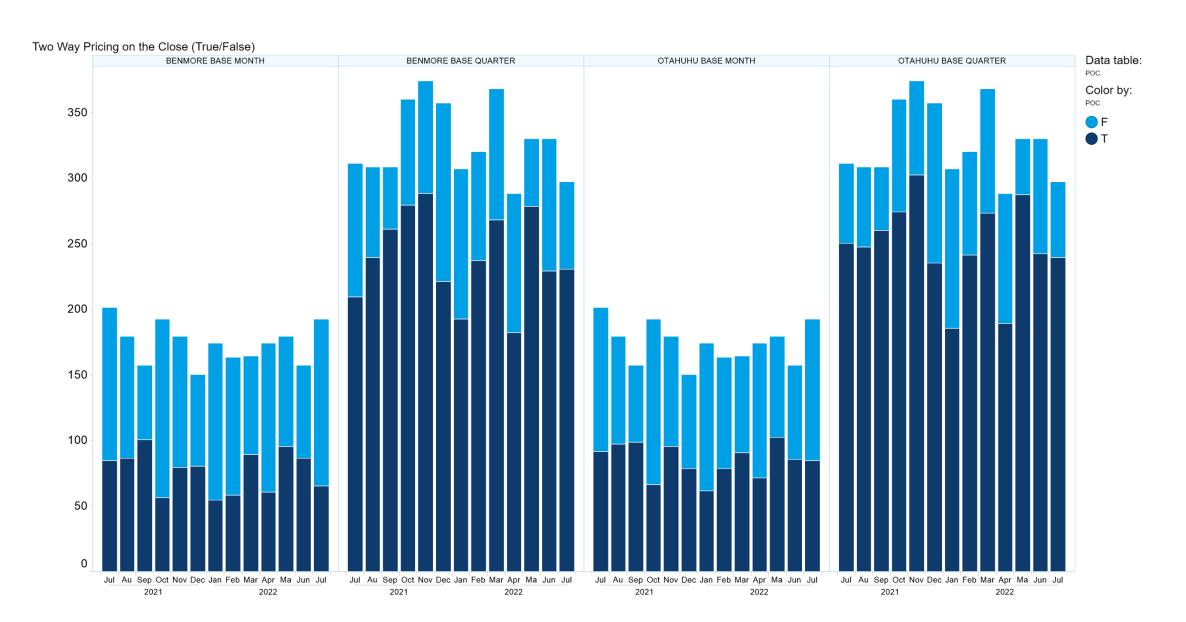

e, howsoever arising (whether in negligence or otherwise) out of or in connection with the Content and/or any omissions from the Content, except where liability is made non-excludable by legislation.

In the case of goods or services supplied or offered by ASX or ASX Personnel, liability for breach of any implied warranty or condition which cannot be excluded is limited at ASX's option to either:

- a) the supply of the goods (or equivalent goods) or services again; or
- b) the payment of the cost of having the goods (or equivalent goods) or services supplied again.



#### 1. NZ TOD Execution





#### 2. NZ TOD Comparison



#### 3. NZ MM Concentration



## 4. NZ Quarters Days Traded



## **5. NZ Months Days Traded**



#### 6. NZ Vol & Transaction Count





# 7. NZ Pricing on Close