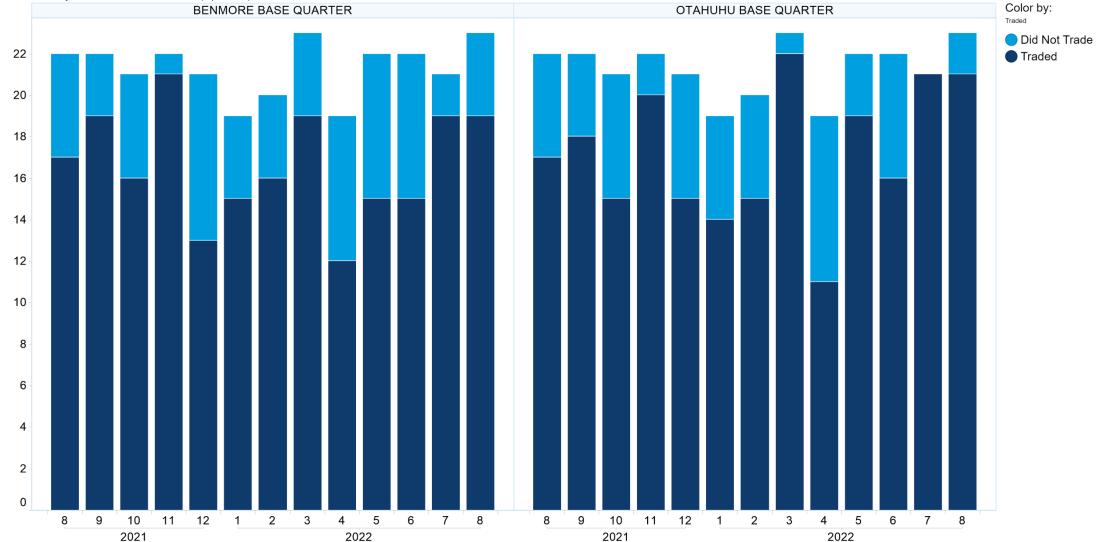

#### 4. NZ Quarters Days Traded

Base Quarters Days Traded vs. Not Traded (Spot + 1)

Filter Settings

1. NZ TOD Execution