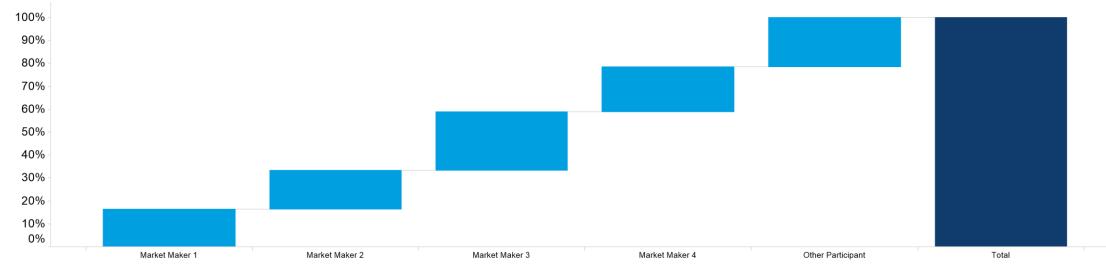

#### **3. NZ MM Concentration**

Market Maker Concentration (Buy Side) - August 2022

Market Maker Concentration (Sell Side) - August 2022