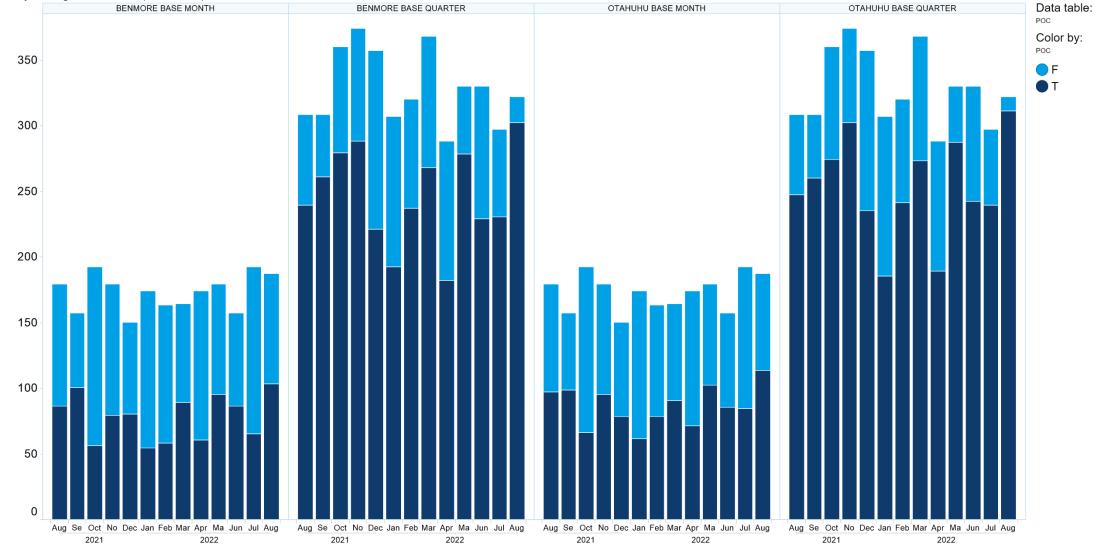

#### 6. NZ Vol & Transaction Count

Number of Individual Transactions by Month

#### Volume by Month

Filter Settings