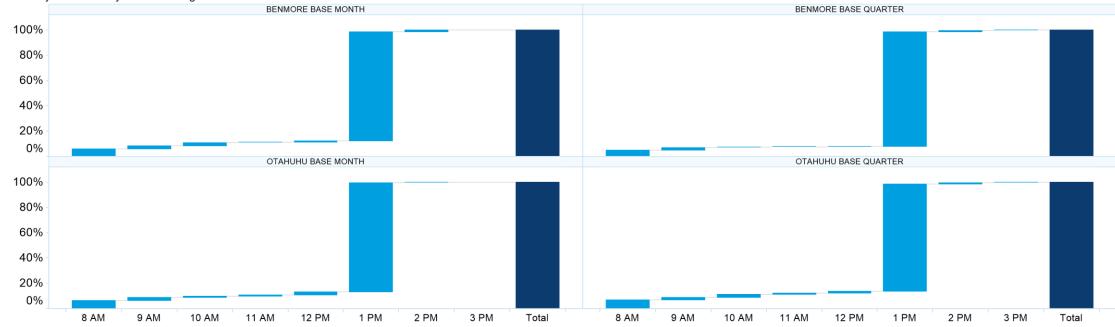

### **1. NZ TOD Execution**

Time of Day Execution by Product - August 2022

Time of Day Execution All - August 2022

Filter Settings

1. NZ TOD Execution