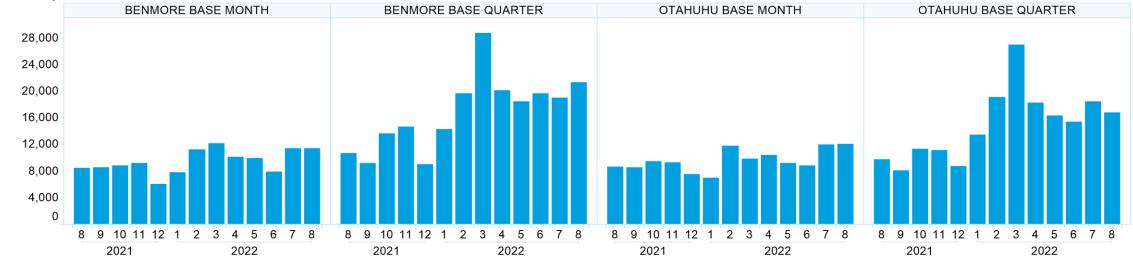

#### 6. NZ Vol & Transaction Count

Number of Individual Transactions by Month

#### Volume by Month

Filter Settings