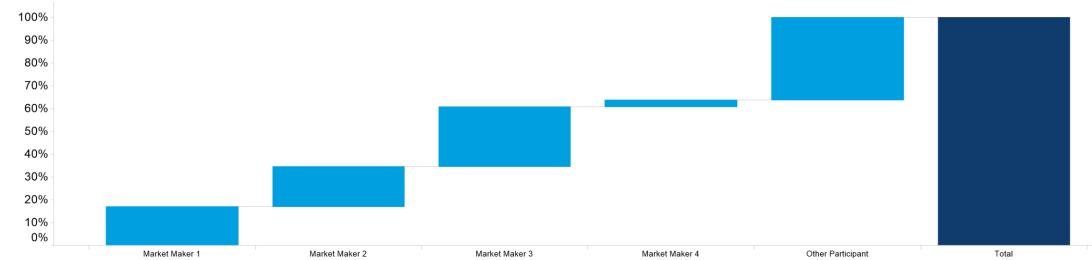

#### **3. NZ MM Concentration**

Market Maker Concentration (Buy Side) - August 2022

Market Maker Concentration (Sell Side) - August 2022