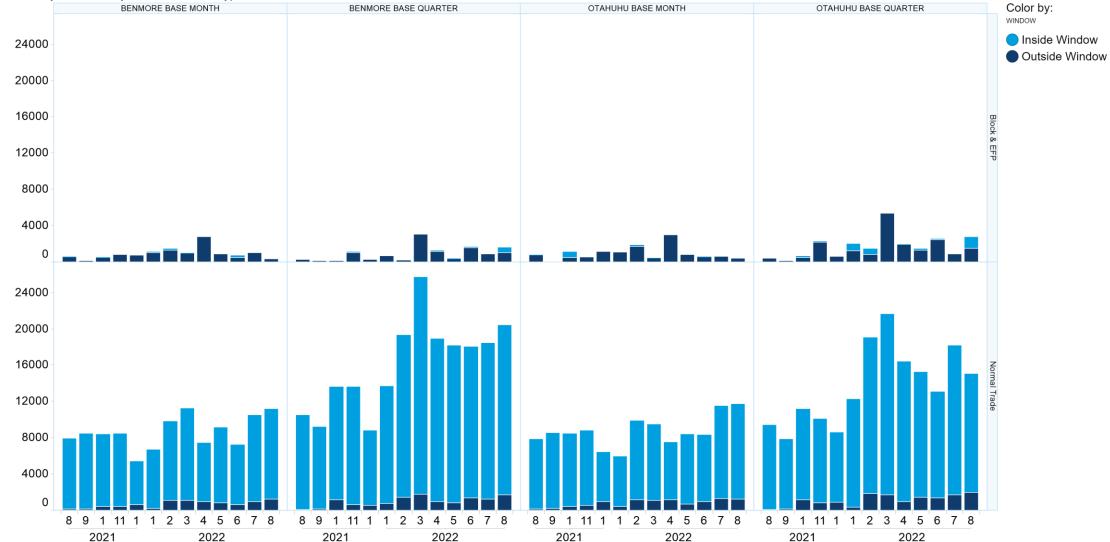

#### 4. NZ Quarters Days Traded

Base Quarters Days Traded vs. Not Traded (Spot + 1)

Filter Settings

1. NZ TOD Execution

### 5. NZ Months Days Traded

Base Months Days Traded vs. Not Traded (Spot)

Filter Settings

1. NZ TOD Execution