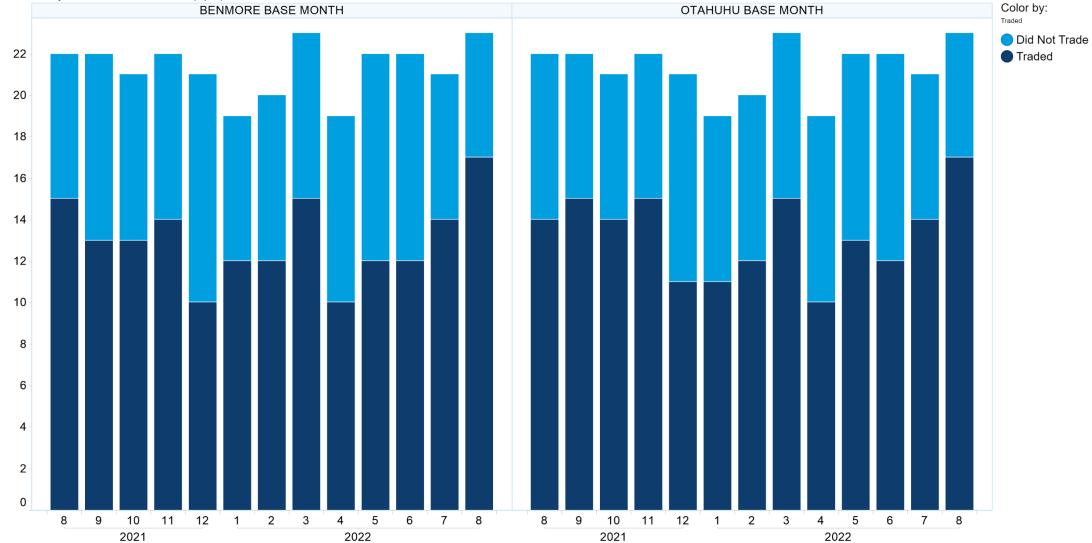

### 5. NZ Months Days Traded

Base Months Days Traded vs. Not Traded (Spot)

Filter Settings

1. NZ TOD Execution