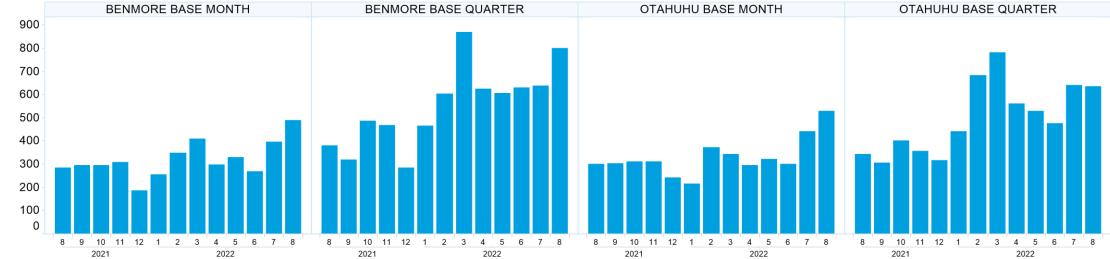

#### 6. NZ Vol & Transaction Count

Number of Individual Transactions by Month

#### Volume by Month

Filter Settings