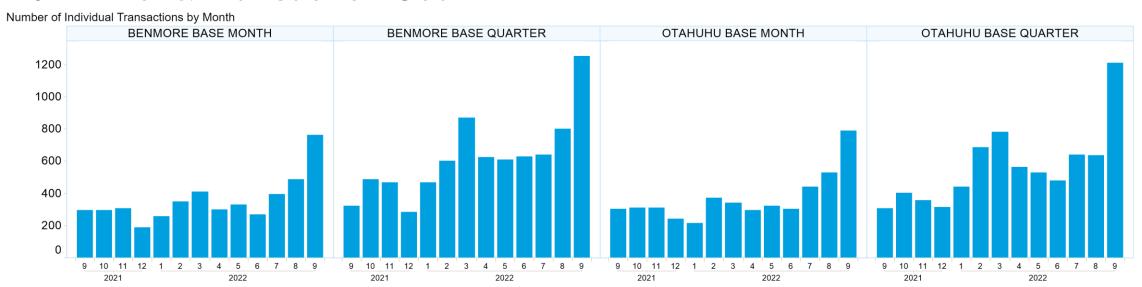

### 6. NZ Vol & Transaction Count

- 1. NZ TOD Execution
- TradeDateTime: (1/05/2022 10:05:07 PM <= TradeDateTime <= 30/09/2022 12:59:57 PM) POC
- tradingdate: (1/09/2021 12:00:00 AM <= tradingdate <= 30/09/2022 12:00:00 AM)