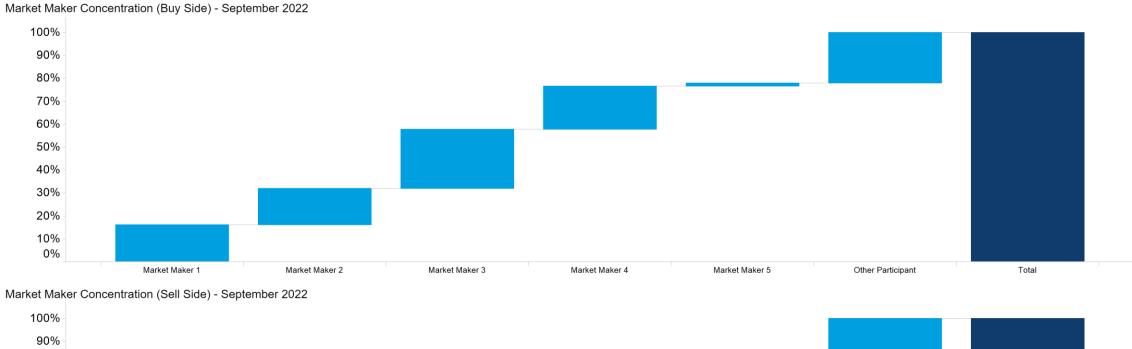

### 3. NZ MM Concentration

- 1. NZ TOD Execution
- TradeDateTime: (1/05/2022 10:05:07 PM <= TradeDateTime <= 30/09/2022 12:59:57 PM)
- tradingdate: (1/09/2021 12:00:00 AM <= tradingdate <= 30/09/2022 12:00:00 AM)