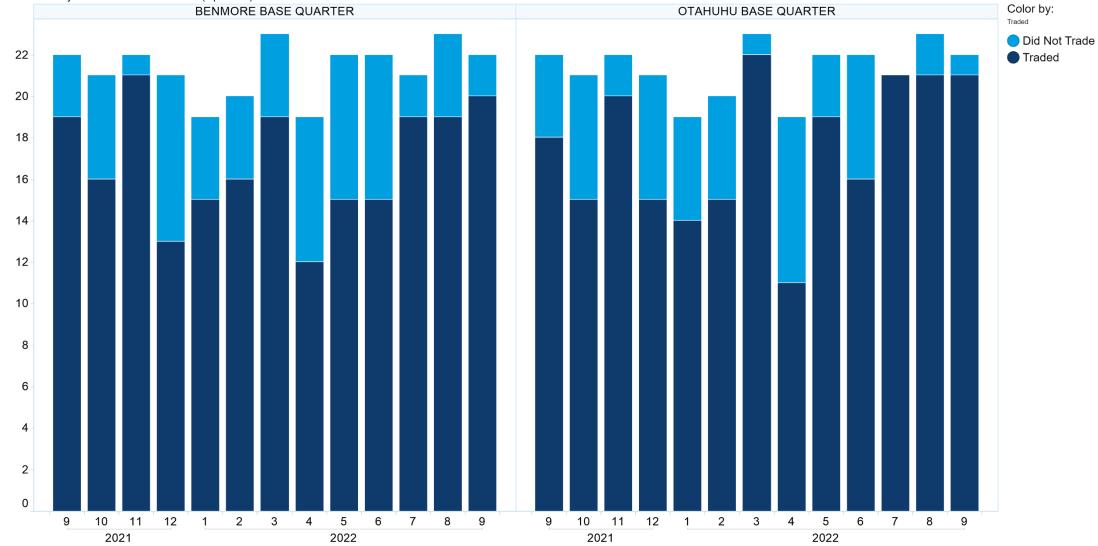

# 4. NZ Quarters Days Traded

Base Quarters Days Traded vs. Not Traded (Spot + 1)

### Filter Settings

- tradingdate: (1/09/2021 12:00:00 AM <= tradingdate <= 30/09/2022 12:00:00 AM)

<sup>1.</sup> NZ TOD Execution

<sup>-</sup> TradeDateTime: (1/05/2022 10:05:07 PM <= TradeDateTime <= 30/09/2022 12:59:57 PM) POC