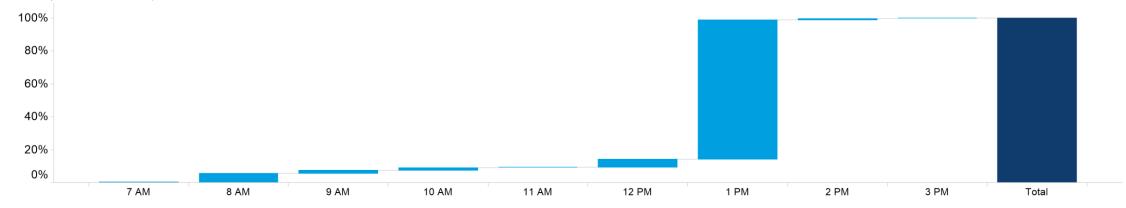

### 1. NZ TOD Execution

Time of Day Execution by Product - September 2022

Time of Day Execution All - September 2022

- 1. NZ TOD Execution
- TradeDateTime: (1/05/2022 10:05:07 PM <= TradeDateTime <= 30/09/2022 12:59:57 PM) POC
- tradingdate: (1/09/2021 12:00:00 AM <= tradingdate <= 30/09/2022 12:00:00 AM)