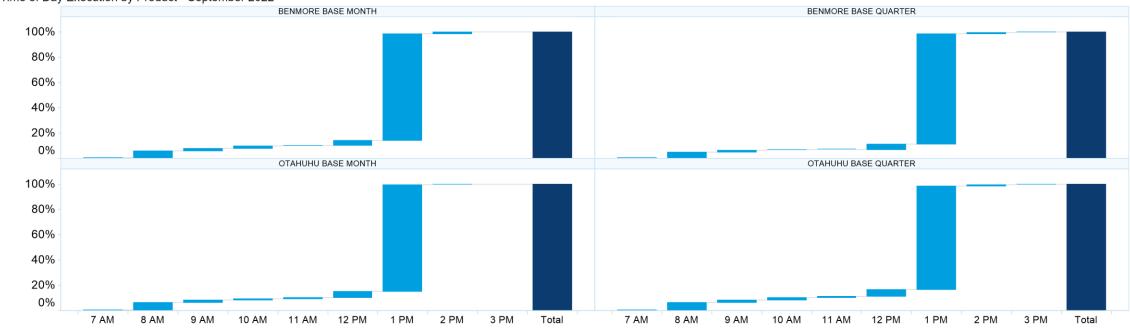

### 1. NZ TOD Execution

Time of Day Execution by Product - September 2022

Time of Day Execution All - September 2022

- 1. NZ TOD Execution
- TradeDateTime: (1/05/2022 10:05:07 PM <= TradeDateTime <= 30/09/2022 12:59:57 PM) POC
- tradingdate: (1/09/2021 12:00:00 AM <= tradingdate <= 30/09/2022 12:00:00 AM)