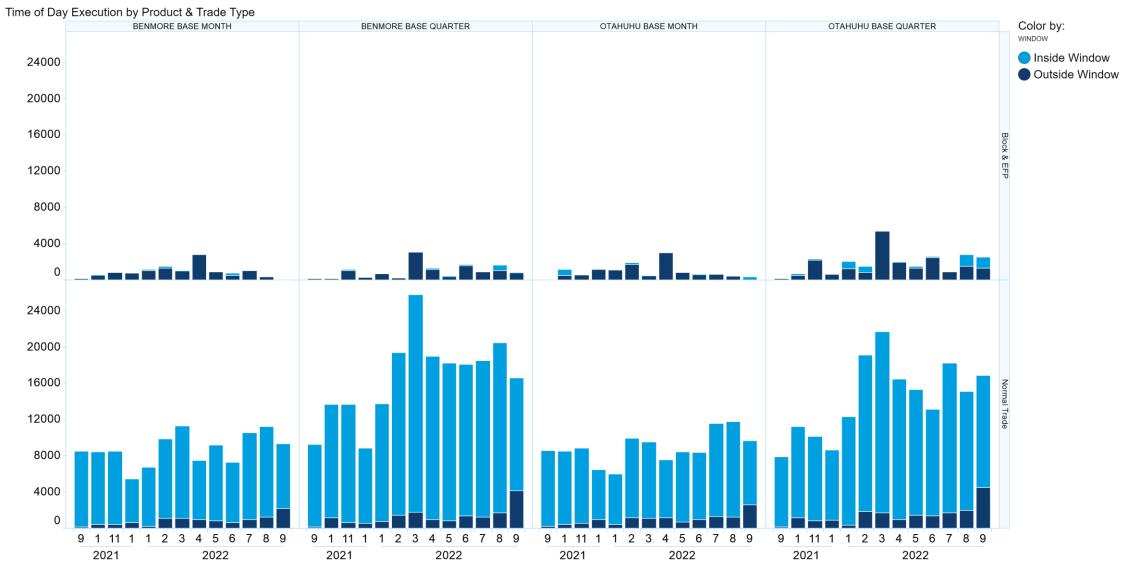

### 1. NZ TOD Execution

Time of Day Execution by Product - September 2022

Time of Day Execution All - September 2022

- 1. NZ TOD Execution
- TradeDateTime: (1/05/2022 10:05:07 PM <= TradeDateTime <= 30/09/2022 12:59:57 PM) POC
- tradingdate: (1/09/2021 12:00:00 AM <= tradingdate <= 30/09/2022 12:00:00 AM)