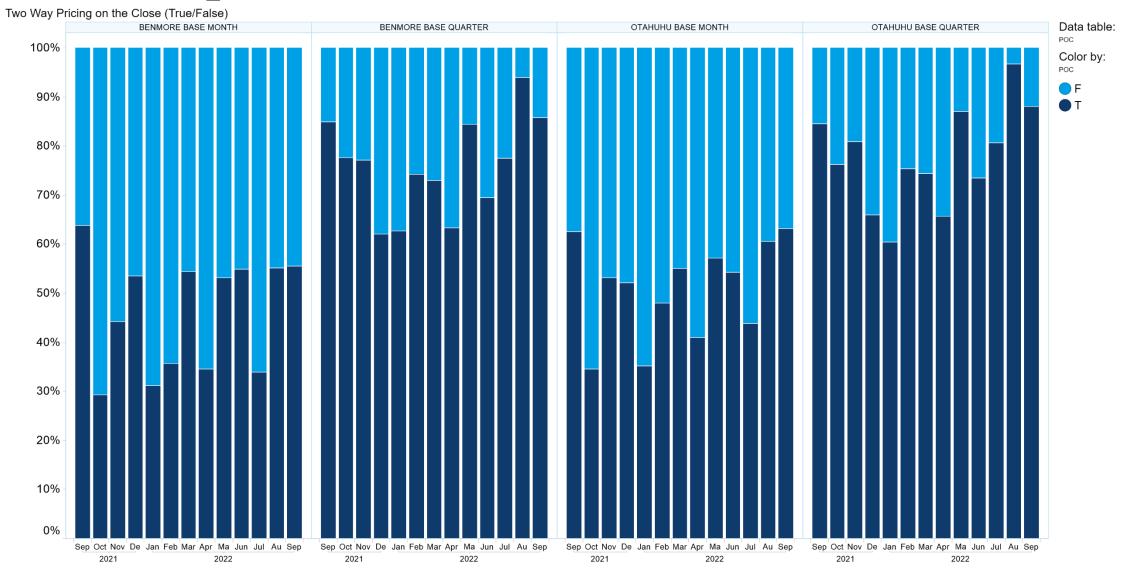

## 7. NZ Pricing on Close

- 1. NZ TOD Execution
- TradeDateTime: (1/05/2022 10:05:07 PM <= TradeDateTime <= 30/09/2022 12:59:57 PM)</li>
  POC
- tradingdate: (1/09/2021 12:00:00 AM <= tradingdate <= 30/09/2022 12:00:00 AM)