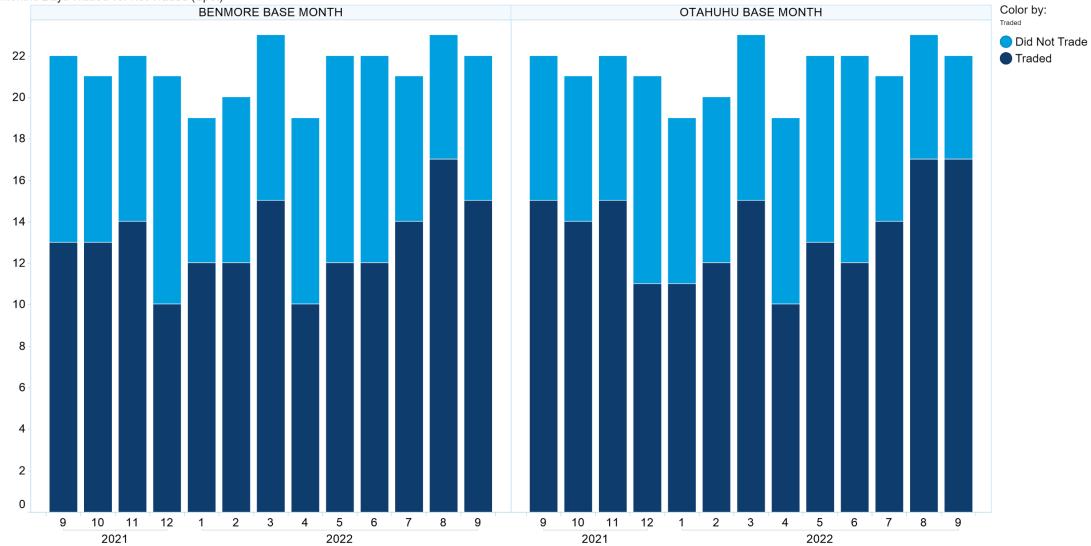

# **5. NZ Months Days Traded**

Base Months Days Traded vs. Not Traded (Spot)

### Filter Settings

- tradingdate: (1/09/2021 12:00:00 AM <= tradingdate <= 30/09/2022 12:00:00 AM)

<sup>1.</sup> NZ TOD Execution

<sup>-</sup> TradeDateTime: (1/05/2022 10:05:07 PM <= TradeDateTime <= 30/09/2022 12:59:57 PM) POC