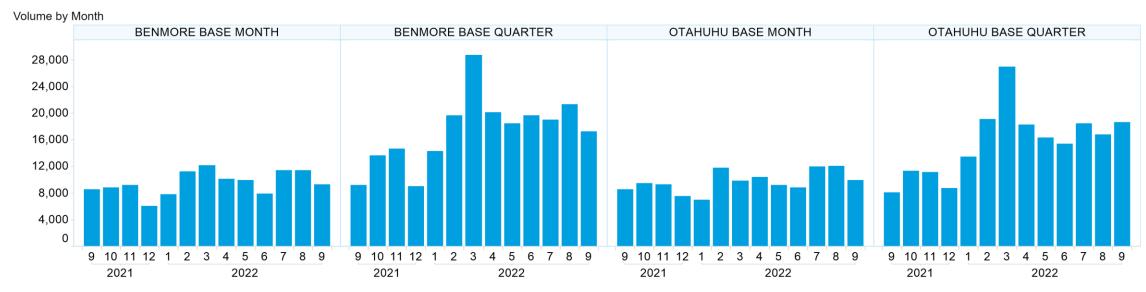

### 6. NZ Vol & Transaction Count

- 1. NZ TOD Execution
- TradeDateTime: (1/05/2022 10:05:07 PM <= TradeDateTime <= 30/09/2022 12:59:57 PM) POC
- tradingdate: (1/09/2021 12:00:00 AM <= tradingdate <= 30/09/2022 12:00:00 AM)