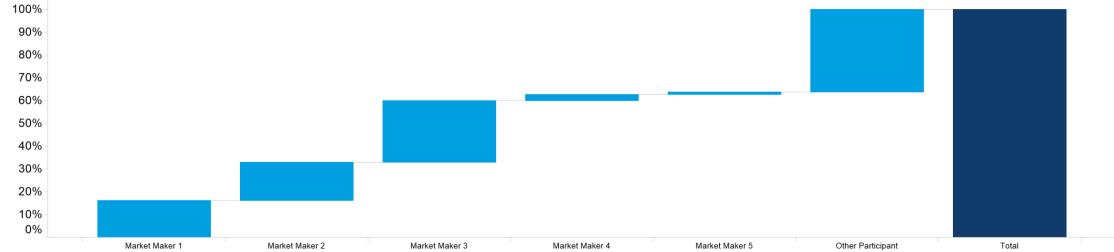

### 3. NZ MM Concentration

- 1. NZ TOD Execution
- TradeDateTime: (1/05/2022 10:05:07 PM <= TradeDateTime <= 30/09/2022 12:59:57 PM)
- tradingdate: (1/09/2021 12:00:00 AM <= tradingdate <= 30/09/2022 12:00:00 AM)