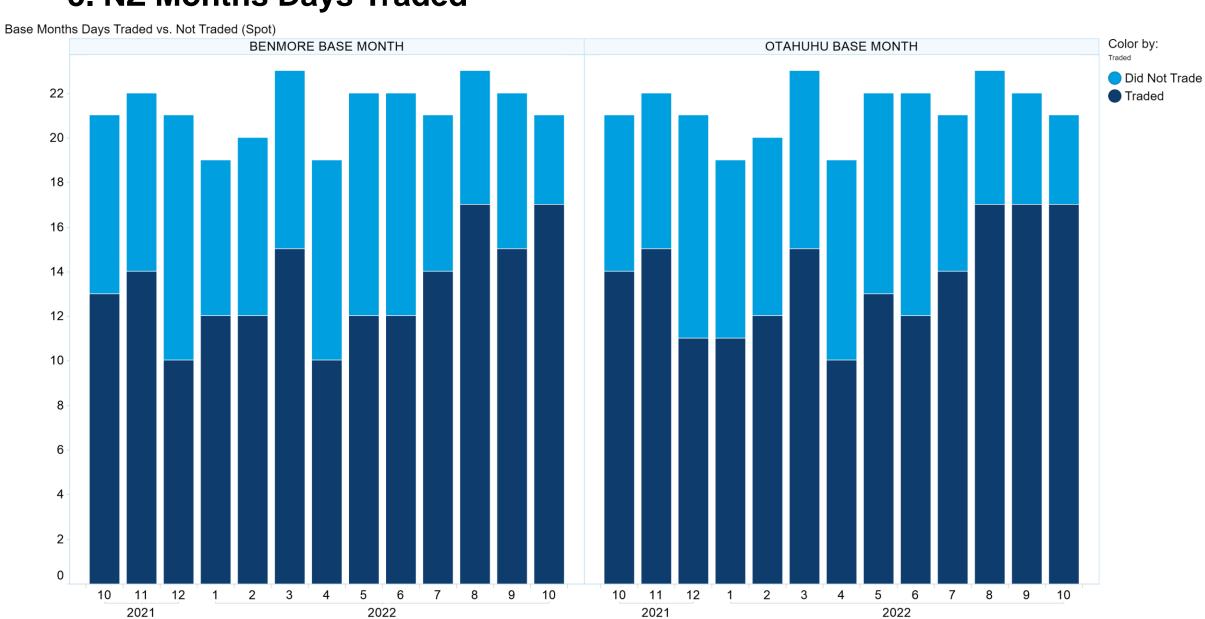

r ASX Personnel shall be liable in any way for any loss or damage, howsoever arising (whether in negligence or otherwise) out of or in connection with the Content and/or any omissions from the Content, except where liability is made non-excludable by legislation.

In the case of goods or services supplied or offered by ASX or ASX Personnel, liability for breach of any implied warranty or condition which cannot be excluded is limited at ASX's option to either:

- a) the supply of the goods (or equivalent goods) or services again; or
- b) the payment of the cost of having the goods (or equivalent goods) or services supplied again.



#### 1. NZ TOD Execution





### 2. NZ TOD Comparison



#### 3. NZ MM Concentration









## 4. NZ Quarters Days Traded



# **5. NZ Months Days Traded**



#### **6. NZ Vol & Transaction Count**





# 7. NZ Pricing on Close