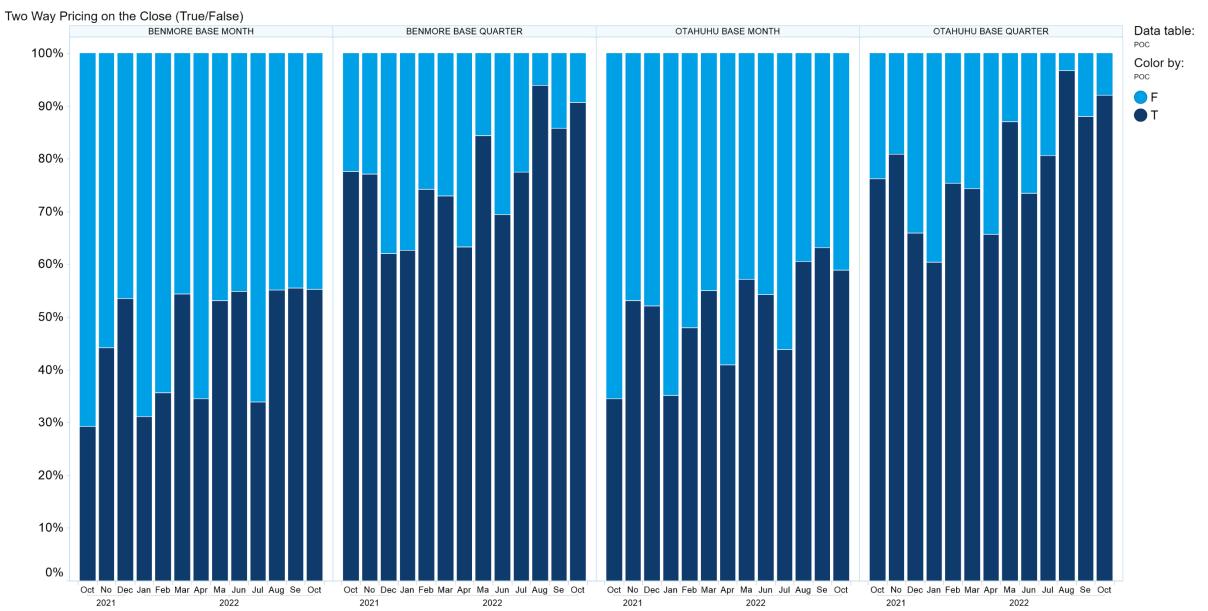

ever arising (whether in negligence or otherwise) out of or in connection with the Content and/or any omissions from the Content, except where liability is made non-excludable by legislation.

In the case of goods or services supplied or offered by ASX or ASX Personnel, liability for breach of any implied warranty or condition which cannot be excluded is limited at ASX's option to either:

- a) the supply of the goods (or equivalent goods) or services again; or
- b) the payment of the cost of having the goods (or equivalent goods) or services supplied again.



#### 1. NZ TOD Execution





### 2. NZ TOD Comparison



#### 3. NZ MM Concentration









## 4. NZ Quarters Days Traded



# **5. NZ Months Days Traded**



#### **6. NZ Vol & Transaction Count**





# 7. NZ Pricing on Close