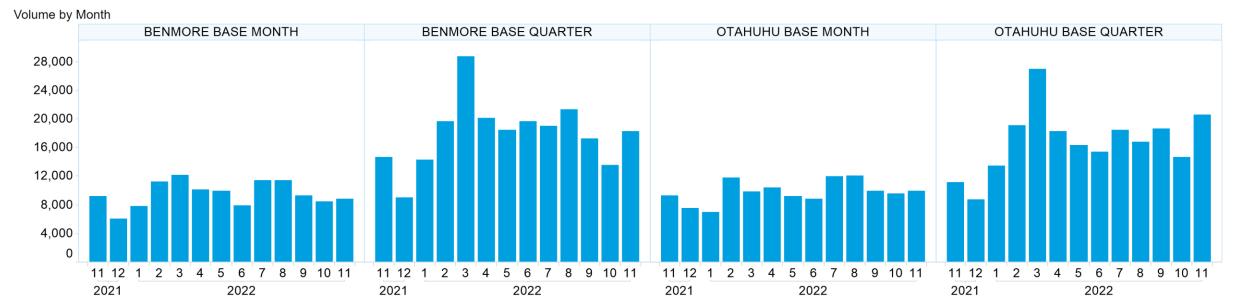

negligence or otherwise) out of or in connection with the Content and/or any omissions from the Content, except where liability is made non-excludable by legislation.

In the case of goods or services supplied or offered by ASX or ASX Personnel, liability for breach of any implied warranty or condition which cannot be excluded is limited at ASX's option to either:

- a) the supply of the goods (or equivalent goods) or services again; or
- b) the payment of the cost of having the goods (or equivalent goods) or services supplied again.



## 1. NZ TOD Execution

Time of Day Execution by Product - November 2022







## 2. NZ TOD Comparison



#### 3. NZ MM Concentration









## 4. NZ Quarters Days Traded





#### 5. NZ Months Days Traded





#### **6. NZ Vol & Transaction Count**





### 7. NZ Pricing on Close