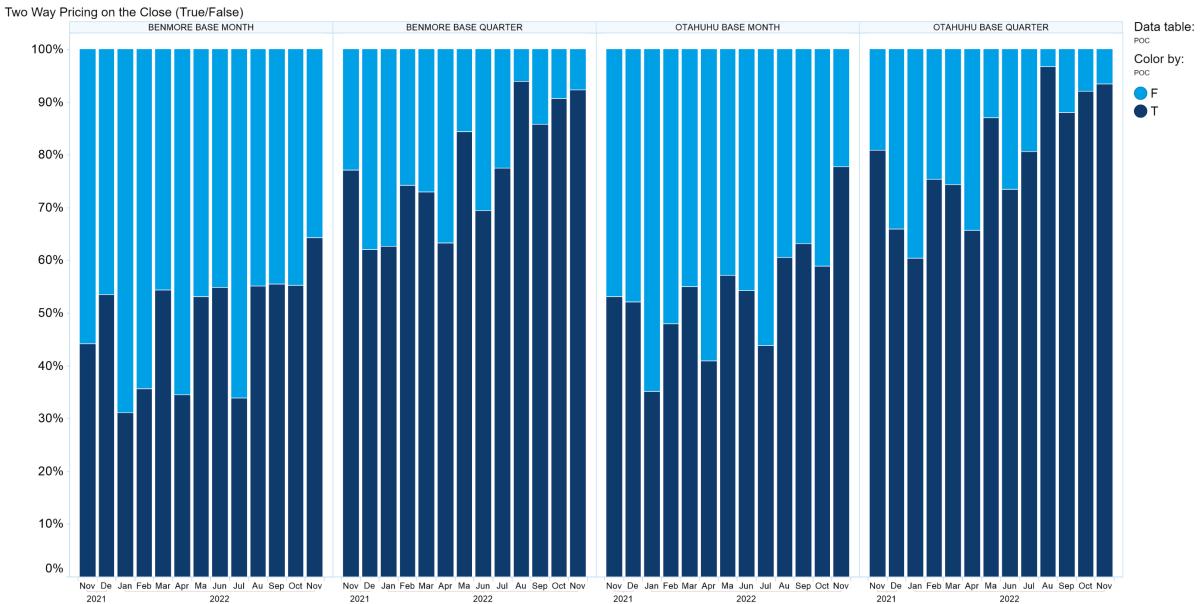

of or in connection with the Content and/or any omissions from the Content, except where liability is made non-excludable by legislation.

In the case of goods or services supplied or offered by ASX or ASX Personnel, liability for breach of any implied warranty or condition which cannot be excluded is limited at ASX's option to either:

- a) the supply of the goods (or equivalent goods) or services again; or
- b) the payment of the cost of having the goods (or equivalent goods) or services supplied again.



## 1. NZ TOD Execution

Time of Day Execution by Product - November 2022







## 2. NZ TOD Comparison



#### 3. NZ MM Concentration









## 4. NZ Quarters Days Traded





#### 5. NZ Months Days Traded





#### **6. NZ Vol & Transaction Count**





### 7. NZ Pricing on Close