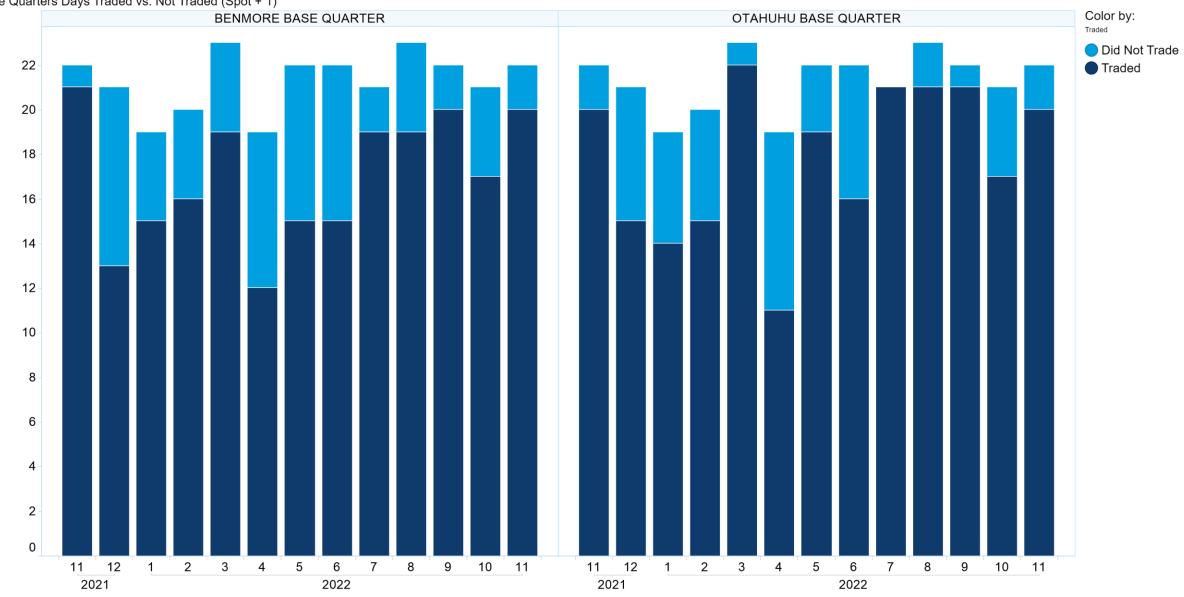

hall be liable in any way for any loss or damage, howsoever arising (whether in negligence or otherwise) out of or in connection with the Content and/or any omissions from the Content, except where liability is made non-excludable by legislation.

In the case of goods or services supplied or offered by ASX or ASX Personnel, liability for breach of any implied warranty or condition which cannot be excluded is limited at ASX's option to either:

- a) the supply of the goods (or equivalent goods) or services again; or
- b) the payment of the cost of having the goods (or equivalent goods) or services supplied again.



## 1. NZ TOD Execution

Time of Day Execution by Product - November 2022







## 2. NZ TOD Comparison



#### 3. NZ MM Concentration









## 4. NZ Quarters Days Traded





#### 5. NZ Months Days Traded





#### **6. NZ Vol & Transaction Count**





### 7. NZ Pricing on Close