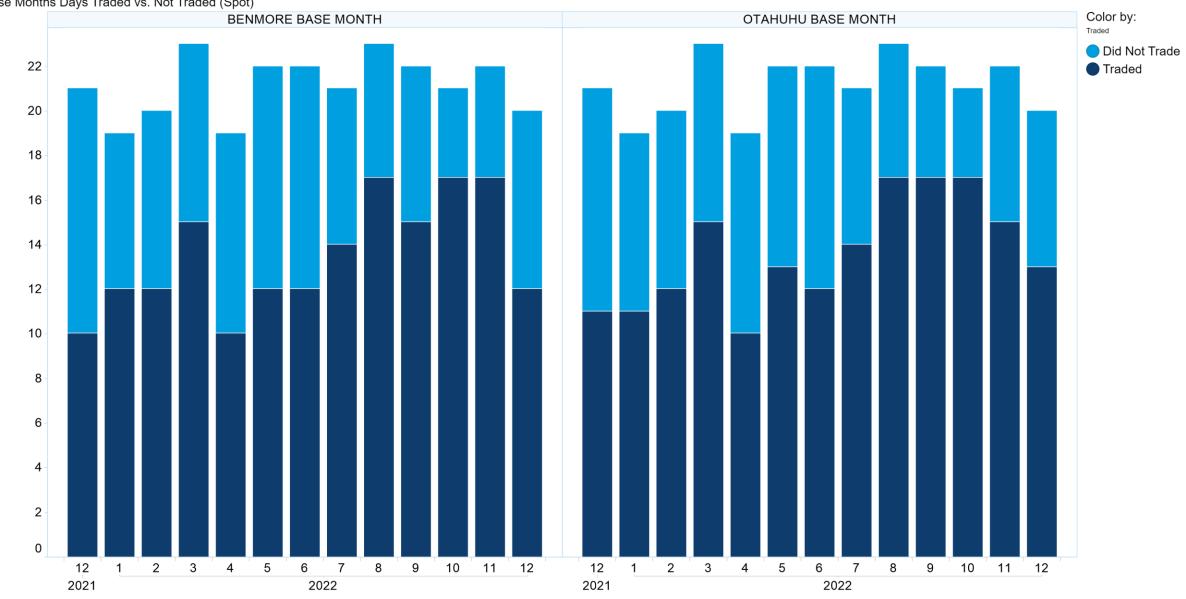

ce or otherwise) out of or in connection with the Content and/or any omissions from the Content, except where liability is made non-excludable by legislation.

In the case of goods or services supplied or offered by ASX or ASX Personnel, liability for breach of any implied warranty or condition which cannot be excluded is limited at ASX's option to either:

- a) the supply of the goods (or equivalent goods) or services again; or
- b) the payment of the cost of having the goods (or equivalent goods) or services supplied again.



# 1. NZ TOD Execution

Time of Day Execution by Product - December 2022







## 2. NZ TOD Comparison



#### 3. NZ MM Concentration

Market Maker Concentration (Buy Side) - December 2022







### 4. NZ Quarters Days Traded





#### 5. NZ Months Days Traded





#### **6. NZ Vol & Transaction Count**





### 7. NZ Pricing on Close