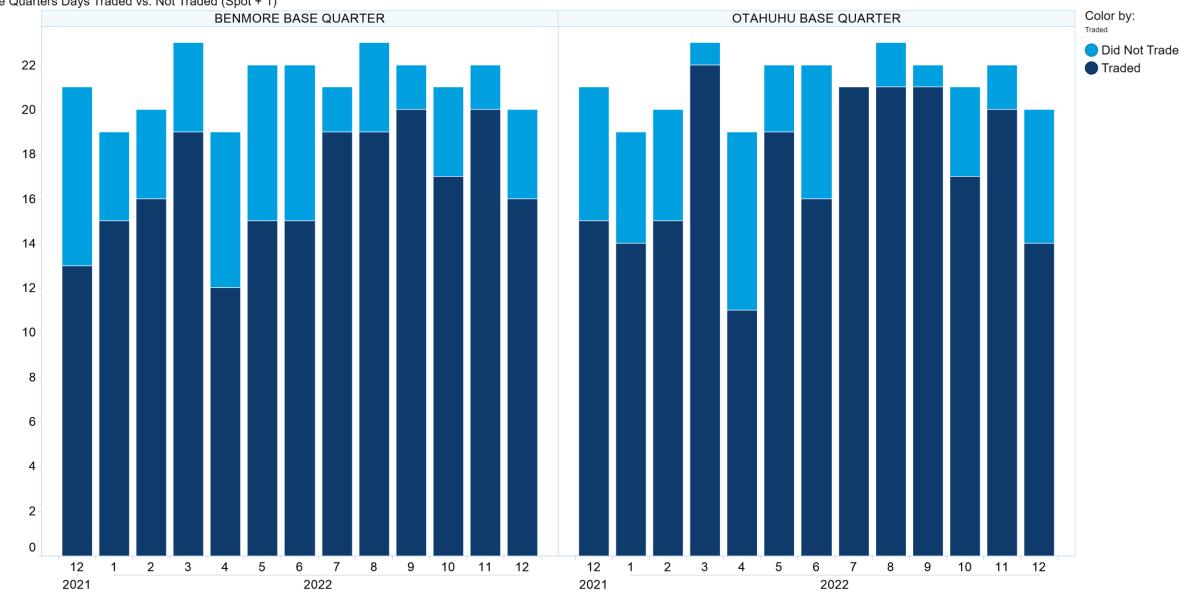

soever arising (whether in negligence or otherwise) out of or in connection with the Content and/or any omissions from the Content, except where liability is made non-excludable by legislation.

In the case of goods or services supplied or offered by ASX or ASX Personnel, liability for breach of any implied warranty or condition which cannot be excluded is limited at ASX's option to either:

- a) the supply of the goods (or equivalent goods) or services again; or
- b) the payment of the cost of having the goods (or equivalent goods) or services supplied again.



# 1. NZ TOD Execution

Time of Day Execution by Product - December 2022







## 2. NZ TOD Comparison



#### 3. NZ MM Concentration

Market Maker Concentration (Buy Side) - December 2022







### 4. NZ Quarters Days Traded





#### 5. NZ Months Days Traded





#### **6. NZ Vol & Transaction Count**





### 7. NZ Pricing on Close