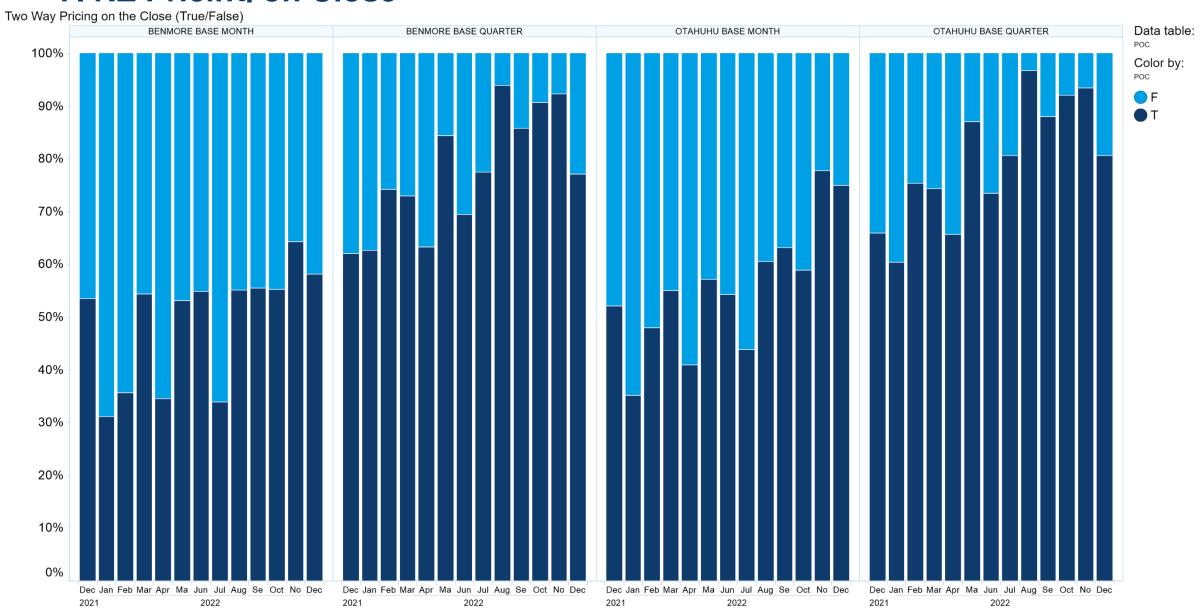

ions from the Content, except where liability is made non-excludable by legislation.

In the case of goods or services supplied or offered by ASX or ASX Personnel, liability for breach of any implied warranty or condition which cannot be excluded is limited at ASX's option to either:

- a) the supply of the goods (or equivalent goods) or services again; or
- b) the payment of the cost of having the goods (or equivalent goods) or services supplied again.



# 1. NZ TOD Execution

Time of Day Execution by Product - December 2022







## 2. NZ TOD Comparison



#### 3. NZ MM Concentration

Market Maker Concentration (Buy Side) - December 2022







### 4. NZ Quarters Days Traded





#### 5. NZ Months Days Traded





#### **6. NZ Vol & Transaction Count**





### 7. NZ Pricing on Close