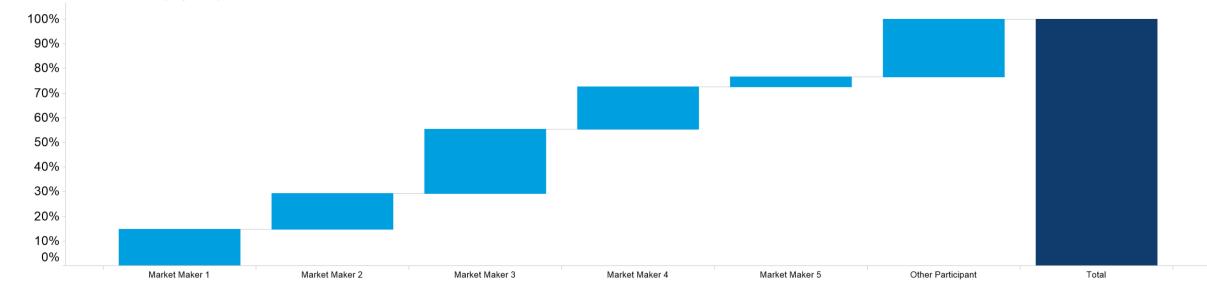

#### 3. NZ MM Concentration

Market Maker Concentration (Buy Side) - December 2022