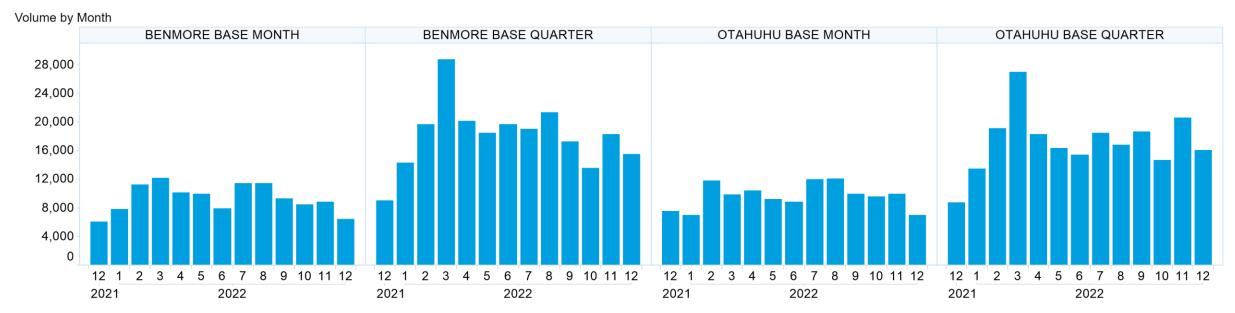

h the Content and/or any omissions from the Content, except where liability is made non-excludable by legislation.

In the case of goods or services supplied or offered by ASX or ASX Personnel, liability for breach of any implied warranty or condition which cannot be excluded is limited at ASX's option to either:

- a) the supply of the goods (or equivalent goods) or services again; or
- b) the payment of the cost of having the goods (or equivalent goods) or services supplied again.



# 1. NZ TOD Execution

Time of Day Execution by Product - December 2022







## 2. NZ TOD Comparison



#### 3. NZ MM Concentration

Market Maker Concentration (Buy Side) - December 2022







### 4. NZ Quarters Days Traded





#### 5. NZ Months Days Traded





#### **6. NZ Vol & Transaction Count**





### 7. NZ Pricing on Close