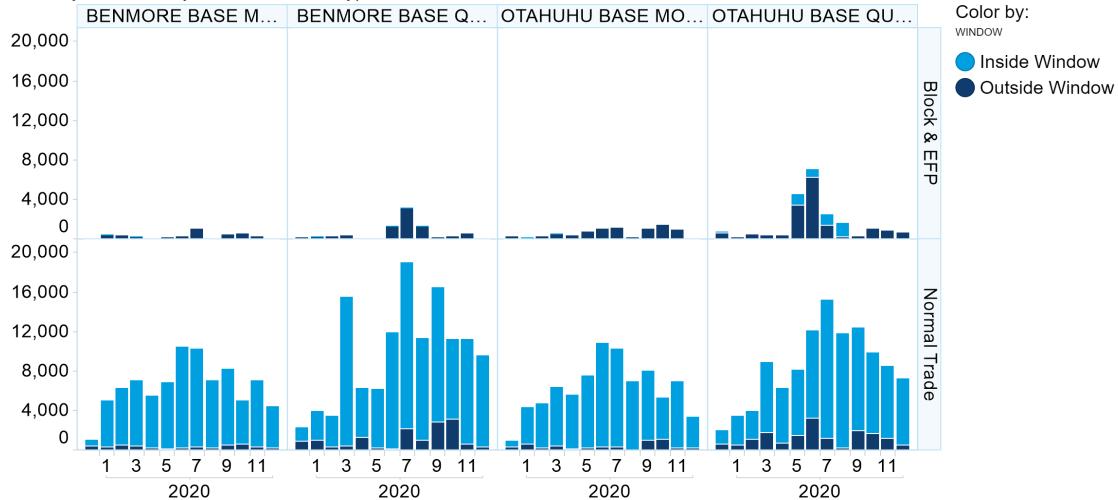

### 4. NZ Quarters Days Traded

### **5. NZ Months Days Traded**

Base Months Days Traded vs. Not Traded (Spot)