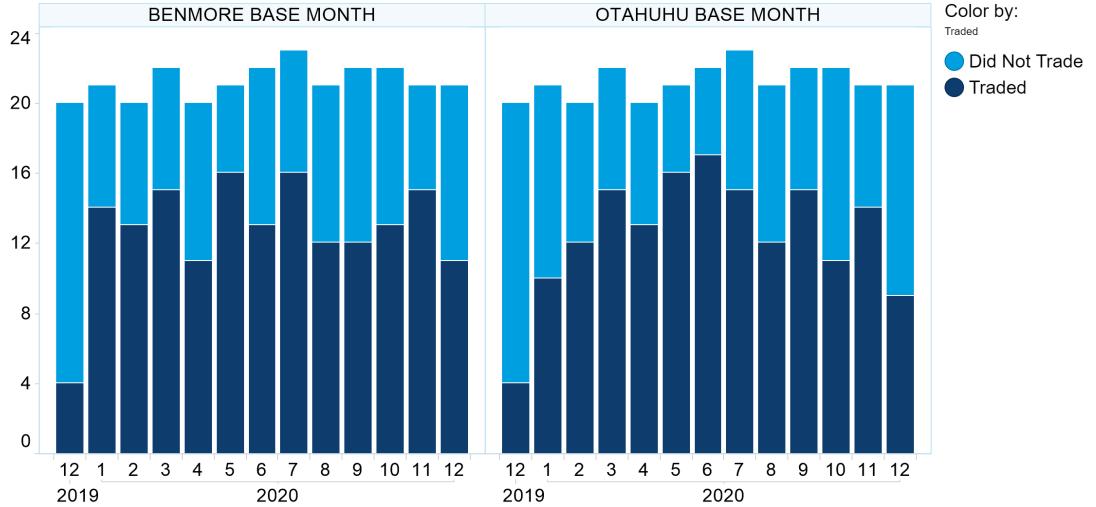

e of goods or services supplied or offered by ASX or ASX Personnel, liability for breach of any implied warranty or condition which cannot be excluded is limited at ASX's option to either:

- a) the supply of the goods (or equivalent goods) or services again; or
- b) the payment of the cost of having the goods (or equivalent goods) or services supplied again.



### **1. NZ TOD Execution**

#### Time of Day Execution by Product - December 2020







### 2. NZ TOD Comparison

Time of Day Execution by Product & Trade Type





#### 3. NZ MM Concentration



Market Maker Concentration (Buy Side) - December 2020

#### Market Maker Concentration (Sell Side) - December 2020





### 4. NZ Quarters Days Traded





### **5. NZ Months Days Traded**

Base Months Days Traded vs. Not Traded (Spot)





### 6. NZ Vol & Transaction Count

#### Number of Individual Transactions by Month



#### Volume by Month





### 7. NZ Pricing on Close

#### Two Way Pricing on the Close (True/False)