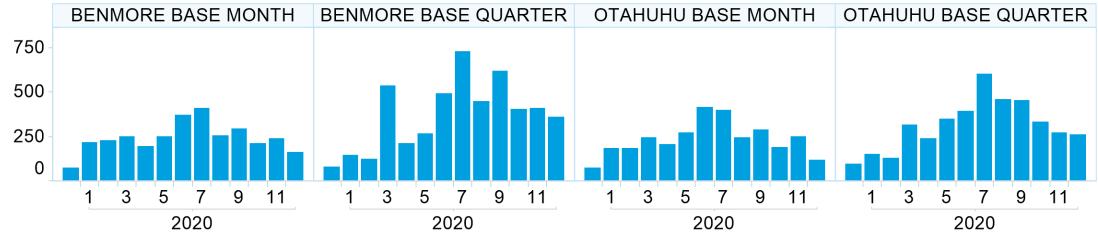

of any implied warranty or condition which cannot be excluded is limited at ASX's option to either:

- a) the supply of the goods (or equivalent goods) or services again; or
- b) the payment of the cost of having the goods (or equivalent goods) or services supplied again.



### **1. NZ TOD Execution**

#### Time of Day Execution by Product - December 2020







### 2. NZ TOD Comparison

Time of Day Execution by Product & Trade Type





#### 3. NZ MM Concentration



Market Maker Concentration (Buy Side) - December 2020

#### Market Maker Concentration (Sell Side) - December 2020





### 4. NZ Quarters Days Traded





### **5. NZ Months Days Traded**

Base Months Days Traded vs. Not Traded (Spot)





### 6. NZ Vol & Transaction Count

#### Number of Individual Transactions by Month



#### Volume by Month





### 7. NZ Pricing on Close

#### Two Way Pricing on the Close (True/False)