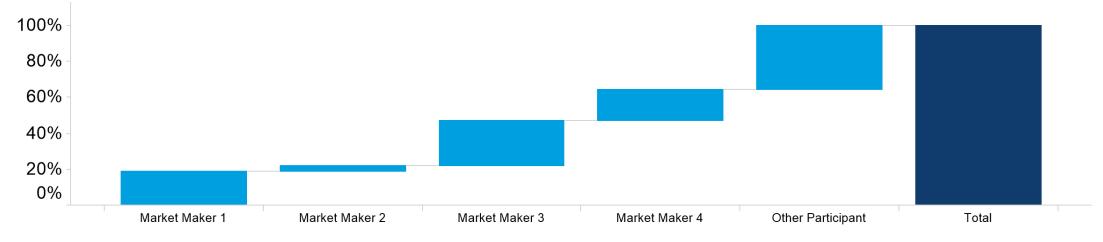

#### 3. NZ MM Concentration

Market Maker Concentration (Buy Side) - December 2020