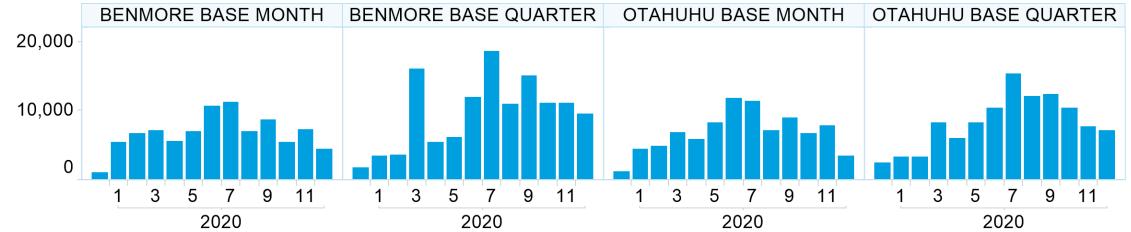

or condition which cannot be excluded is limited at ASX's option to either:

- a) the supply of the goods (or equivalent goods) or services again; or
- b) the payment of the cost of having the goods (or equivalent goods) or services supplied again.



### **1. NZ TOD Execution**

#### Time of Day Execution by Product - December 2020







### 2. NZ TOD Comparison

Time of Day Execution by Product & Trade Type





#### 3. NZ MM Concentration



Market Maker Concentration (Buy Side) - December 2020

#### Market Maker Concentration (Sell Side) - December 2020





### 4. NZ Quarters Days Traded





### **5. NZ Months Days Traded**

Base Months Days Traded vs. Not Traded (Spot)





### 6. NZ Vol & Transaction Count

#### Number of Individual Transactions by Month



#### Volume by Month





### 7. NZ Pricing on Close

#### Two Way Pricing on the Close (True/False)