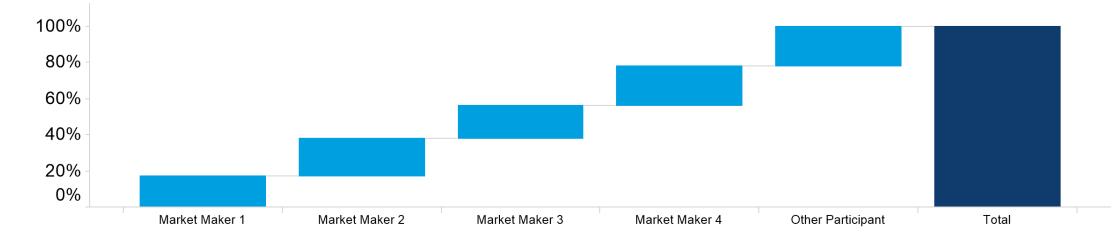

#### 3. NZ MM Concentration

Market Maker Concentration (Buy Side) - December 2020

#### Market Maker Concentration (Sell Side) - December 2020