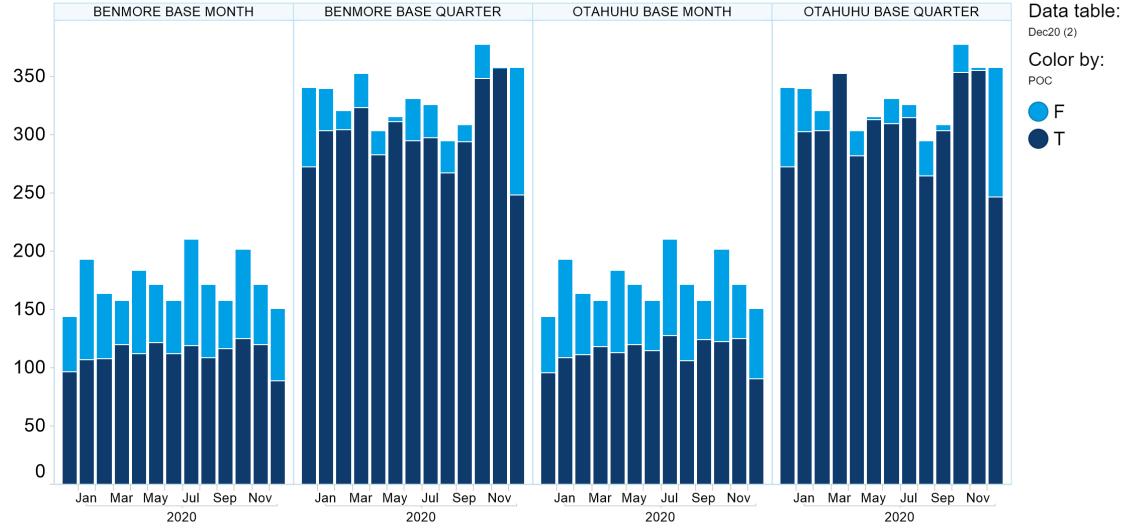

### 6. NZ Vol & Transaction Count

#### Number of Individual Transactions by Month