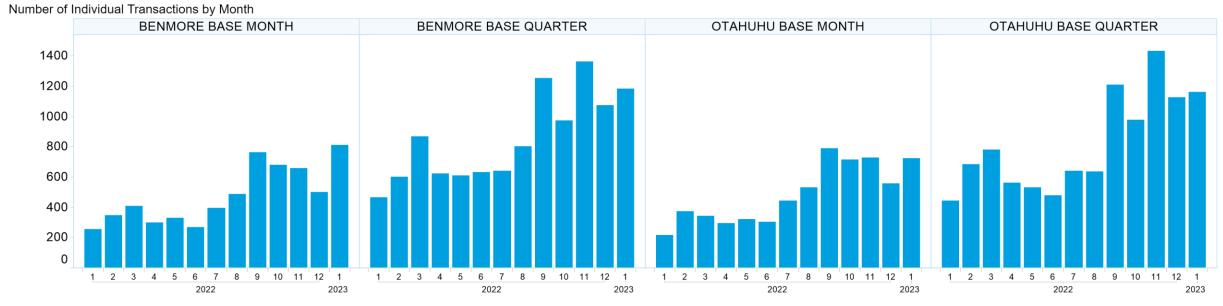

way for any loss or damage, howsoever arising (whether in negligence or otherwise) out of or in connection with the Content and/or any omissions from the Content, except where liability is made non-excludable by legislation.

In the case of goods or services supplied or offered by ASX or ASX Personnel, liability for breach of any implied warranty or condition which cannot be excluded is limited at ASX's option to either:

- a) the supply of the goods (or equivalent goods) or services again; or
- b) the payment of the cost of having the goods (or equivalent goods) or services supplied again.



### 1. NZ TOD Execution









# 2. NZ TOD Comparison



# 3. NZ MM Concentration









# 4. NZ Quarters Days Traded





# 5. NZ Months Days Traded





#### **6. NZ Vol & Transaction Count**





# 7. NZ Pricing on Close