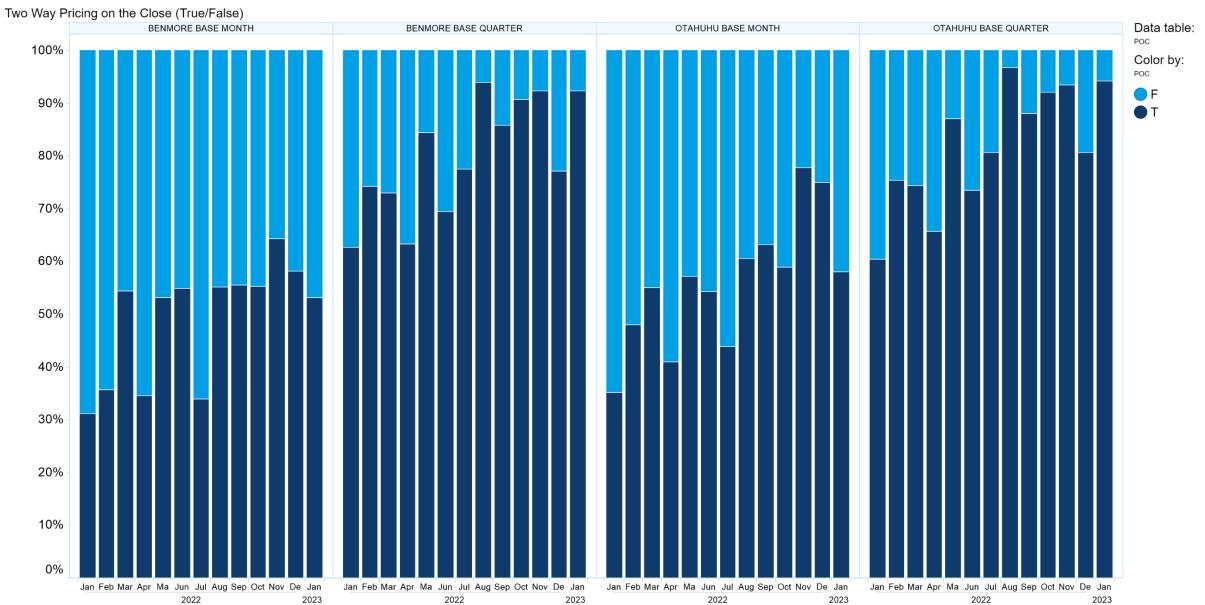

wsoever arising (whether in negligence or otherwise) out of or in connection with the Content and/or any omissions from the Content, except where liability is made non-excludable by legislation.

In the case of goods or services supplied or offered by ASX or ASX Personnel, liability for breach of any implied warranty or condition which cannot be excluded is limited at ASX's option to either:

- a) the supply of the goods (or equivalent goods) or services again; or
- b) the payment of the cost of having the goods (or equivalent goods) or services supplied again.



### 1. NZ TOD Execution









# 2. NZ TOD Comparison



# 3. NZ MM Concentration









# 4. NZ Quarters Days Traded





# 5. NZ Months Days Traded





#### **6. NZ Vol & Transaction Count**





# 7. NZ Pricing on Close