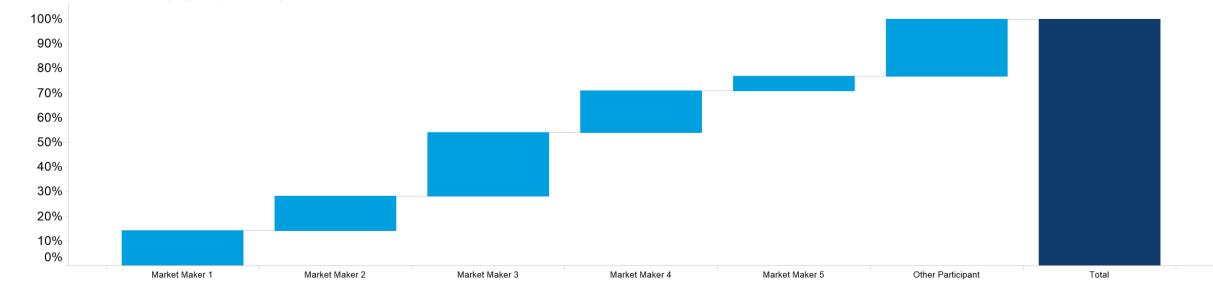

#### 3. NZ MM Concentration

Market Maker Concentration (Buy Side) - February 2023