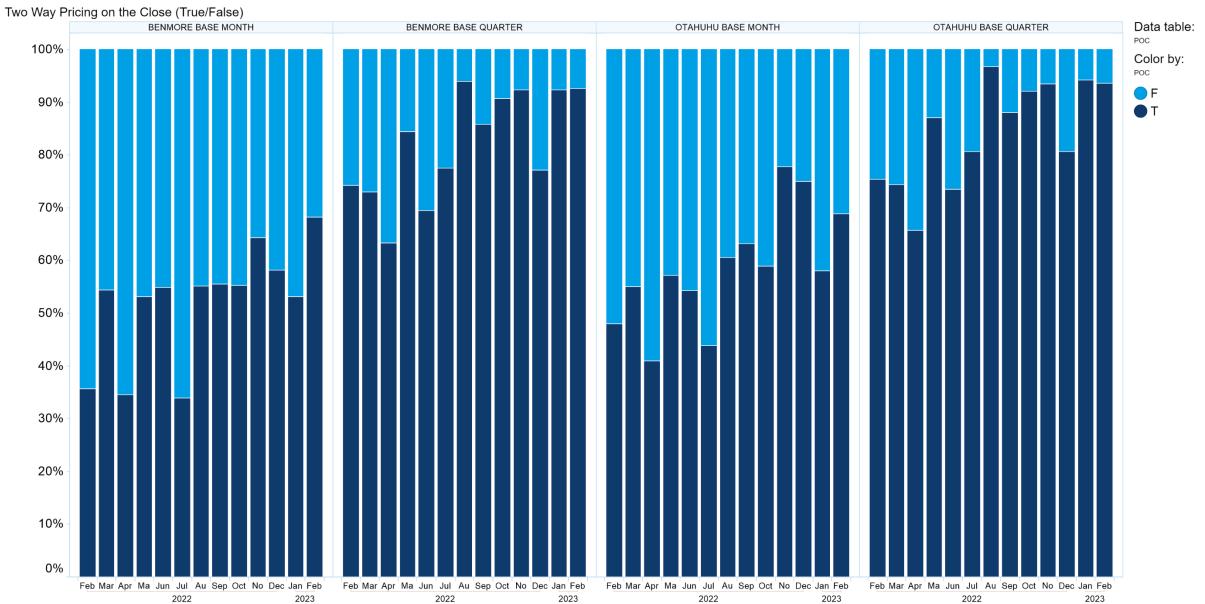

in connection with the Content and/or any omissions from the Content, except where liability is made non-excludable by legislation.

In the case of goods or services supplied or offered by ASX or ASX Personnel, liability for breach of any implied warranty or condition which cannot be excluded is limited at ASX's option to either:

- a) the supply of the goods (or equivalent goods) or services again; or
- b) the payment of the cost of having the goods (or equivalent goods) or services supplied again.



#### 1. NZ TOD Execution









#### 2. NZ TOD Comparison



#### 3. NZ MM Concentration

Market Maker Concentration (Buy Side) - February 2023







## 4. NZ Quarters Days Traded





## 5. NZ Months Days Traded





#### **6. NZ Vol & Transaction Count**





## 7. NZ Pricing on Close