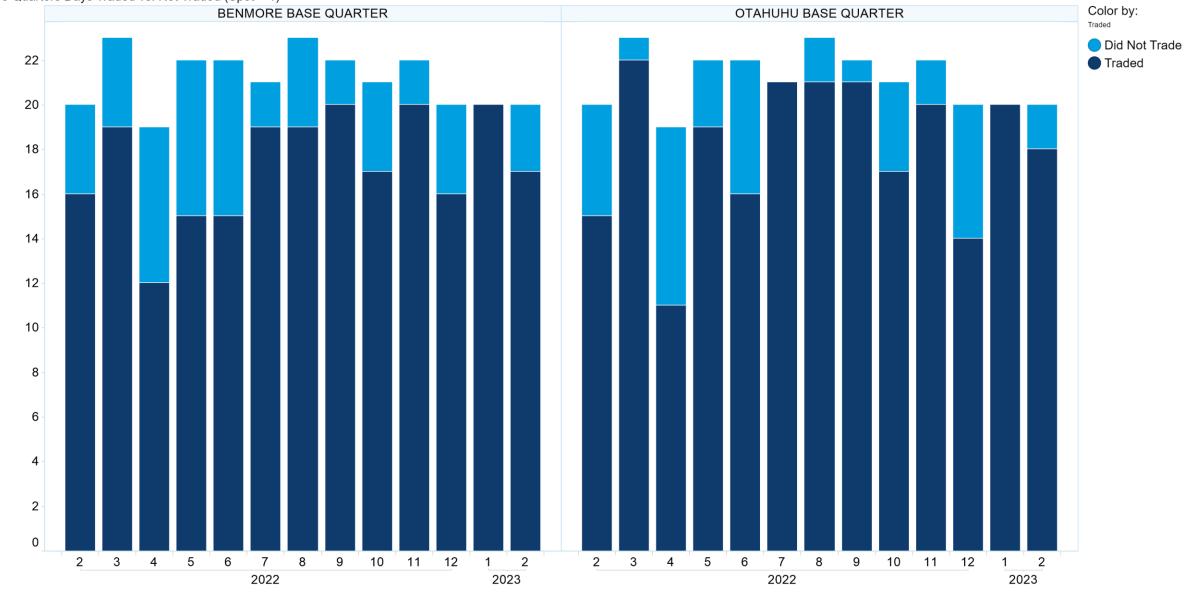

iable in any way for any loss or damage, howsoever arising (whether in negligence or otherwise) out of or in connection with the Content and/or any omissions from the Content, except where liability is made non-excludable by legislation.

In the case of goods or services supplied or offered by ASX or ASX Personnel, liability for breach of any implied warranty or condition which cannot be excluded is limited at ASX's option to either:

- a) the supply of the goods (or equivalent goods) or services again; or
- b) the payment of the cost of having the goods (or equivalent goods) or services supplied again.



#### 1. NZ TOD Execution









#### 2. NZ TOD Comparison



#### 3. NZ MM Concentration

Market Maker Concentration (Buy Side) - February 2023







## 4. NZ Quarters Days Traded





## 5. NZ Months Days Traded





#### **6. NZ Vol & Transaction Count**





## 7. NZ Pricing on Close