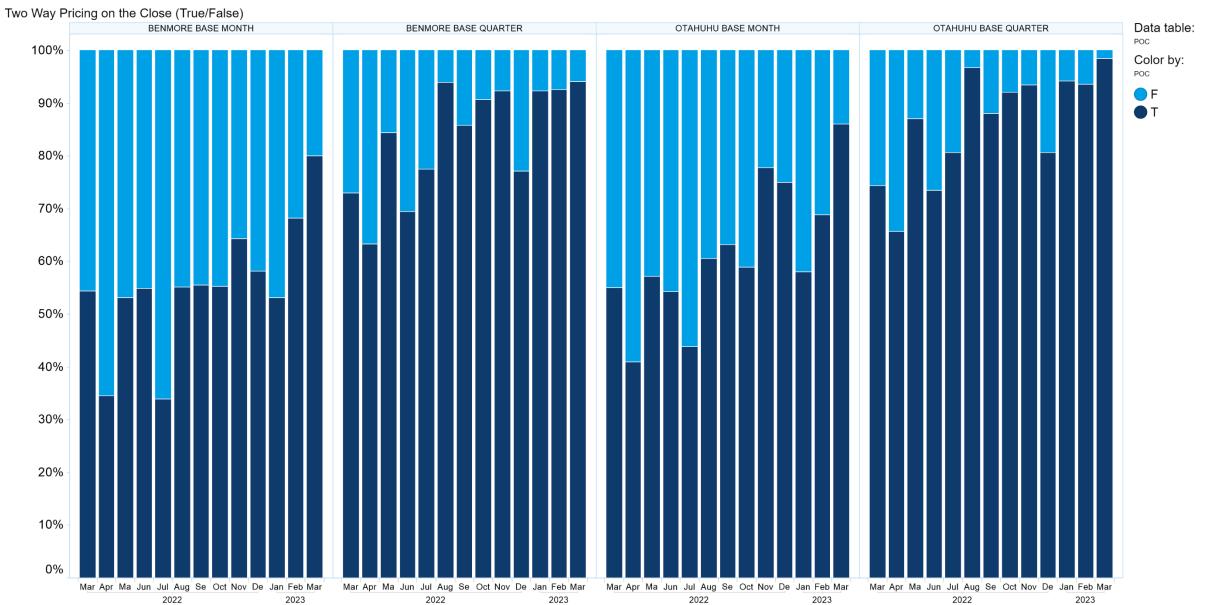

wsoever arising (whether in negligence or otherwise) out of or in connection with the Content and/or any omissions from the Content, except where liability is made non-excludable by legislation.

In the case of goods or services supplied or offered by ASX or ASX Personnel, liability for breach of any implied warranty or condition which cannot be excluded is limited at ASX's option to either:

- a) the supply of the goods (or equivalent goods) or services again; or
- b) the payment of the cost of having the goods (or equivalent goods) or services supplied again.



### 1. NZ TOD Execution









# 2. NZ TOD Comparison



# 3. NZ MM Concentration









# 4. NZ Quarters Days Traded





# 5. NZ Months Days Traded





#### **6. NZ Vol & Transaction Count**





# 7. NZ Pricing on Close