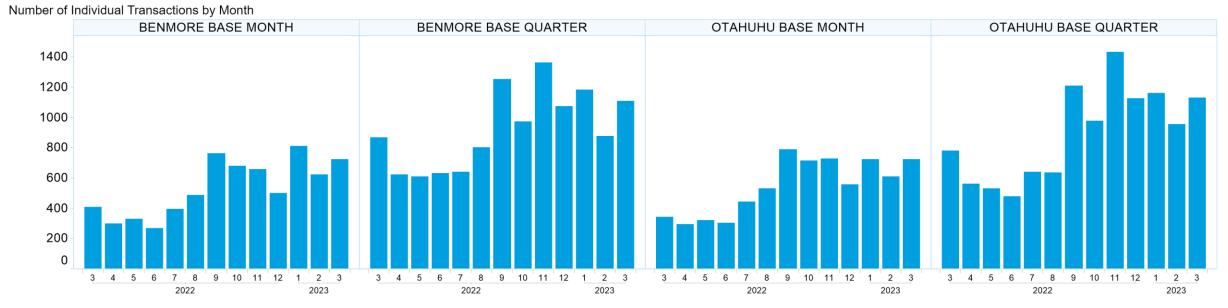

way for any loss or damage, howsoever arising (whether in negligence or otherwise) out of or in connection with the Content and/or any omissions from the Content, except where liability is made non-excludable by legislation.

In the case of goods or services supplied or offered by ASX or ASX Personnel, liability for breach of any implied warranty or condition which cannot be excluded is limited at ASX's option to either:

- a) the supply of the goods (or equivalent goods) or services again; or
- b) the payment of the cost of having the goods (or equivalent goods) or services supplied again.



### 1. NZ TOD Execution









# 2. NZ TOD Comparison



# 3. NZ MM Concentration









# 4. NZ Quarters Days Traded





# 5. NZ Months Days Traded





#### **6. NZ Vol & Transaction Count**





# 7. NZ Pricing on Close