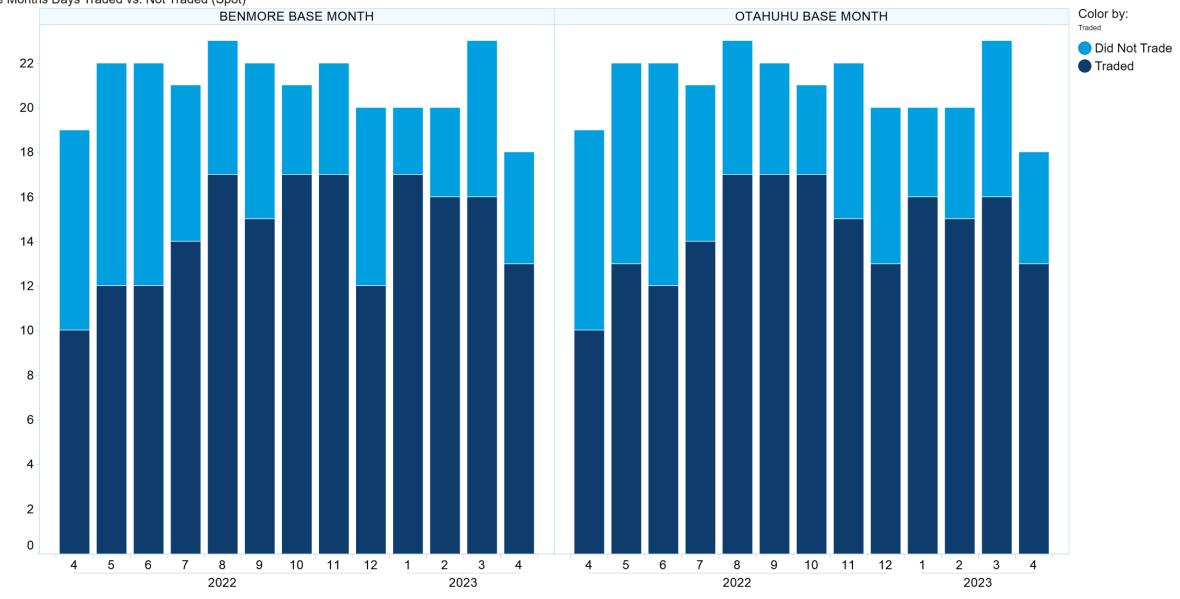

Personnel shall be liable in any way for any loss or damage, howsoever arising (whether in negligence or otherwise) out of or in connection with the Content and/or any omissions from the Content, except where liability is made non-excludable by legislation.

In the case of goods or services supplied or offered by ASX or ASX Personnel, liability for breach of any implied warranty or condition which cannot be excluded is limited at ASX's option to either:

- a) the supply of the goods (or equivalent goods) or services again; or
- b) the payment of the cost of having the goods (or equivalent goods) or services supplied again.



#### 1. NZ TOD Execution









#### 2. NZ TOD Comparison



#### 3. NZ MM Concentration









## 4. NZ Quarters Days Traded





## 5. NZ Months Days Traded





#### **6. NZ Vol & Transaction Count**





## 7. NZ Pricing on Close