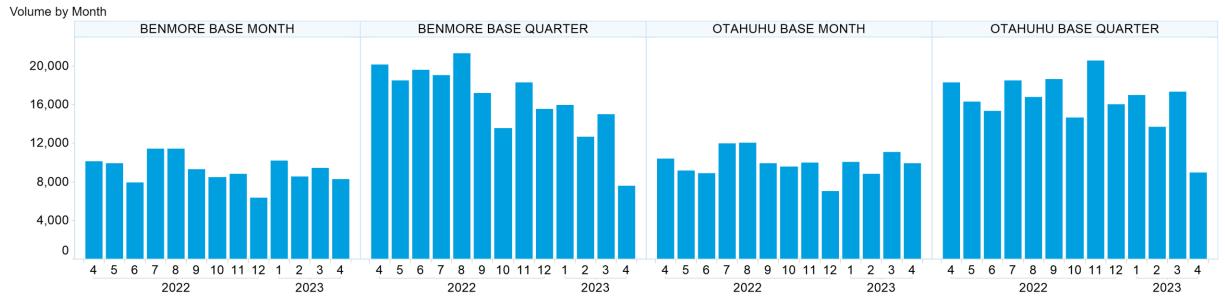

loss or damage, howsoever arising (whether in negligence or otherwise) out of or in connection with the Content and/or any omissions from the Content, except where liability is made non-excludable by legislation.

In the case of goods or services supplied or offered by ASX or ASX Personnel, liability for breach of any implied warranty or condition which cannot be excluded is limited at ASX's option to either:

- a) the supply of the goods (or equivalent goods) or services again; or
- b) the payment of the cost of having the goods (or equivalent goods) or services supplied again.



#### 1. NZ TOD Execution









#### 2. NZ TOD Comparison



#### 3. NZ MM Concentration









## 4. NZ Quarters Days Traded





## 5. NZ Months Days Traded





#### **6. NZ Vol & Transaction Count**





## 7. NZ Pricing on Close