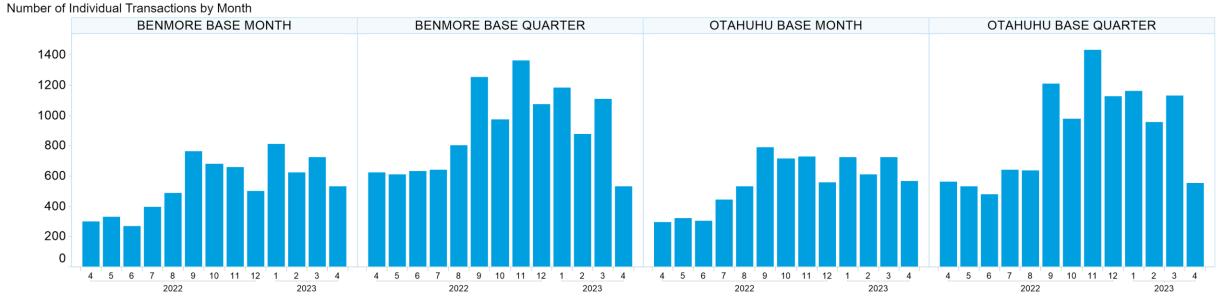

ny loss or damage, howsoever arising (whether in negligence or otherwise) out of or in connection with the Content and/or any omissions from the Content, except where liability is made non-excludable by legislation.

In the case of goods or services supplied or offered by ASX or ASX Personnel, liability for breach of any implied warranty or condition which cannot be excluded is limited at ASX's option to either:

- a) the supply of the goods (or equivalent goods) or services again; or
- b) the payment of the cost of having the goods (or equivalent goods) or services supplied again.



#### 1. NZ TOD Execution









#### 2. NZ TOD Comparison



#### 3. NZ MM Concentration









## 4. NZ Quarters Days Traded





## 5. NZ Months Days Traded





#### **6. NZ Vol & Transaction Count**





## 7. NZ Pricing on Close