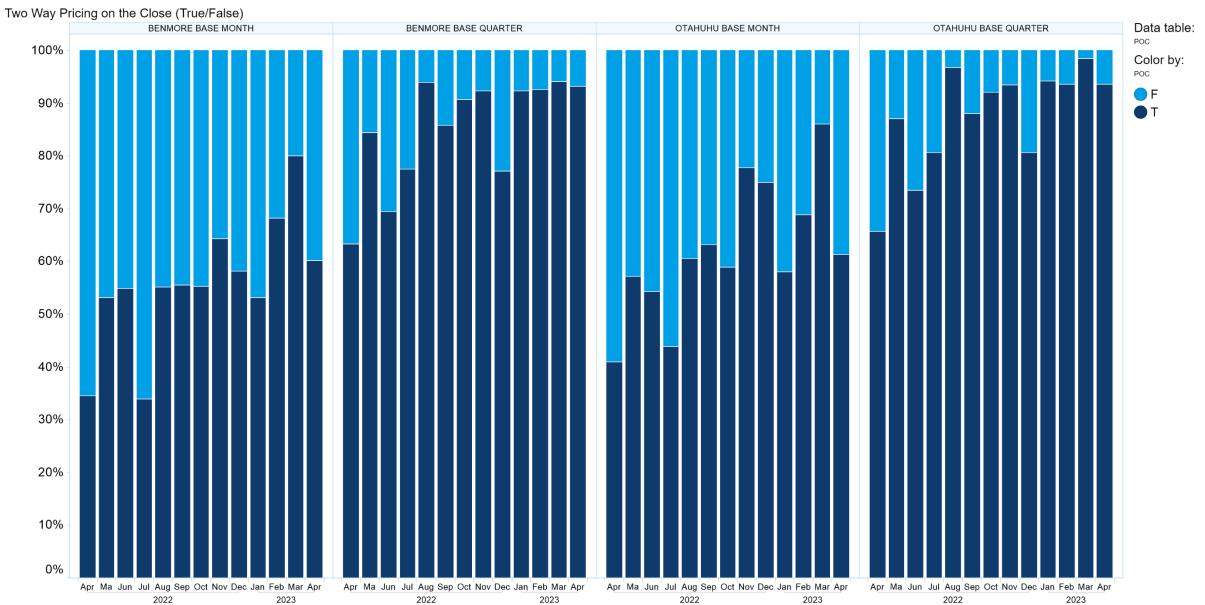

ising (whether in negligence or otherwise) out of or in connection with the Content and/or any omissions from the Content, except where liability is made non-excludable by legislation.

In the case of goods or services supplied or offered by ASX or ASX Personnel, liability for breach of any implied warranty or condition which cannot be excluded is limited at ASX's option to either:

- a) the supply of the goods (or equivalent goods) or services again; or
- b) the payment of the cost of having the goods (or equivalent goods) or services supplied again.



#### 1. NZ TOD Execution









#### 2. NZ TOD Comparison



#### 3. NZ MM Concentration









## 4. NZ Quarters Days Traded





## 5. NZ Months Days Traded





#### **6. NZ Vol & Transaction Count**





## 7. NZ Pricing on Close