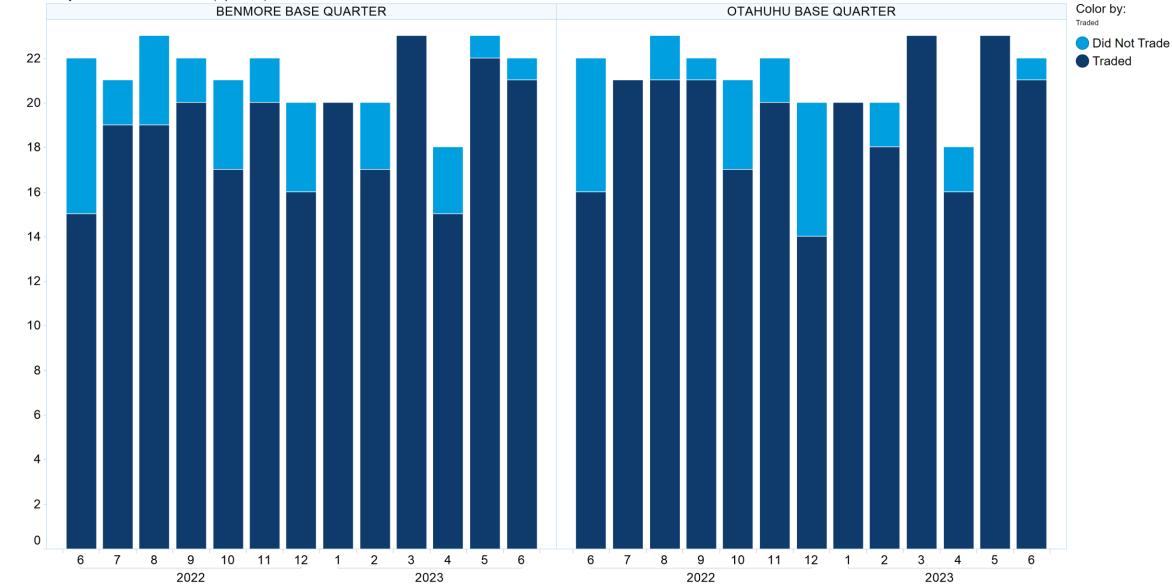

#### 4. NZ Quarters Days Traded

Base Quarters Days Traded vs. Not Traded (Spot + 1)

(Row Count)