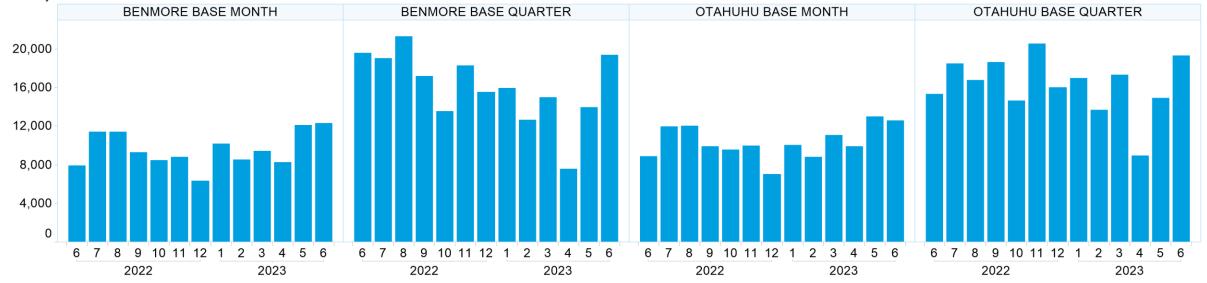

# 6. NZ Vol & Transaction Count

Number of Individual Transactions by Month

Volume by Month