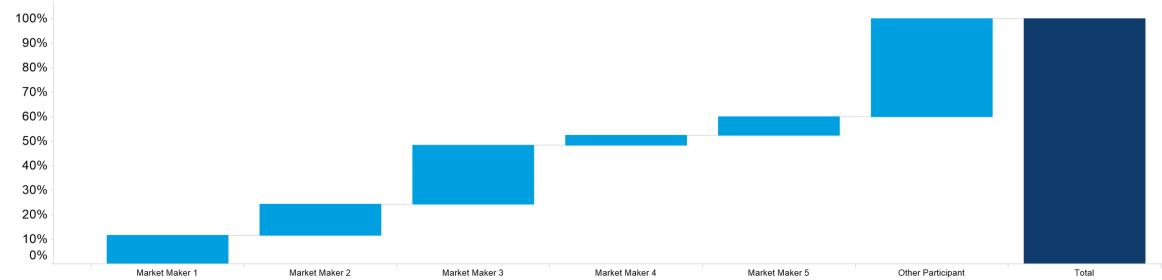

#### **3. NZ MM Concentration**

Market Maker Concentration (Buy Side) - June 2023

Market Maker Concentration (Sell Side) - June 2023