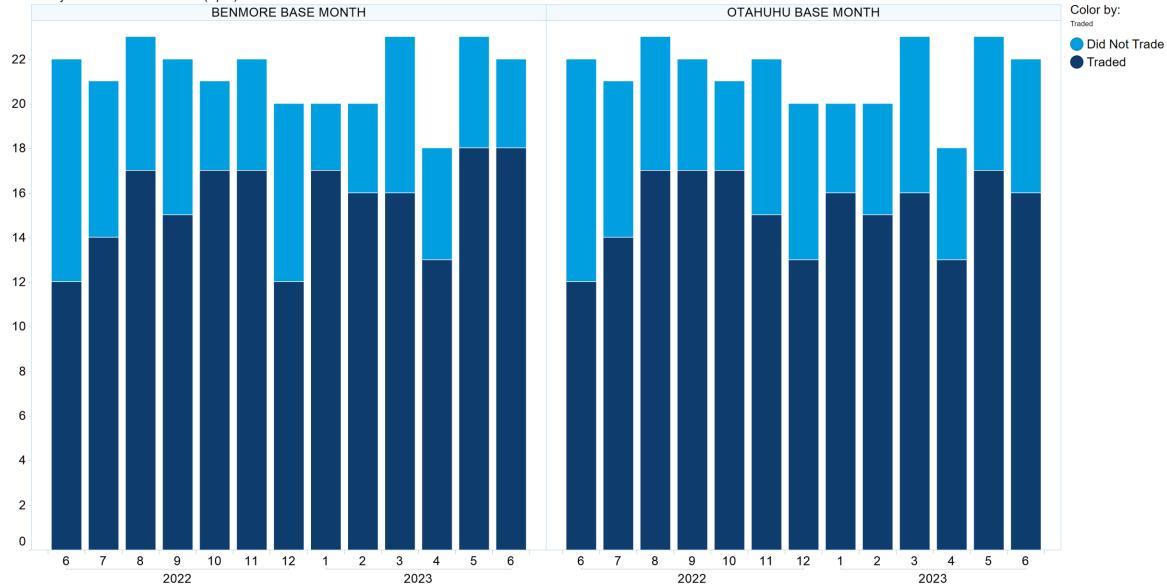

#### **5. NZ Months Days Traded**

Base Months Days Traded vs. Not Traded (Spot)