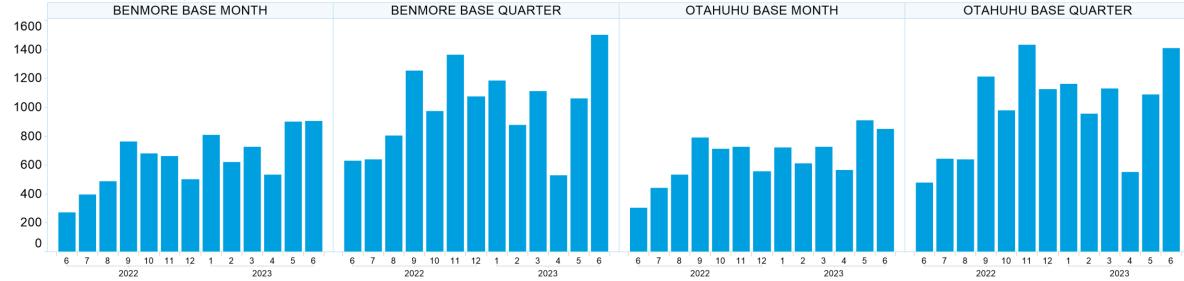

# 6. NZ Vol & Transaction Count

Number of Individual Transactions by Month

Volume by Month