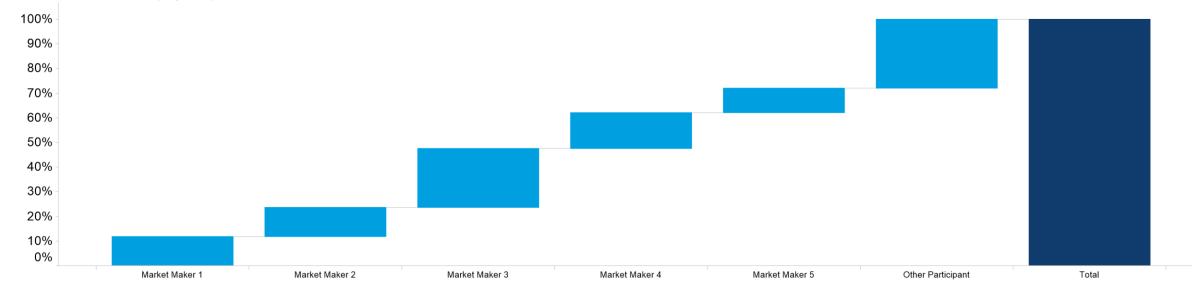

#### **3. NZ MM Concentration**

Market Maker Concentration (Buy Side) - June 2023

Market Maker Concentration (Sell Side) - June 2023