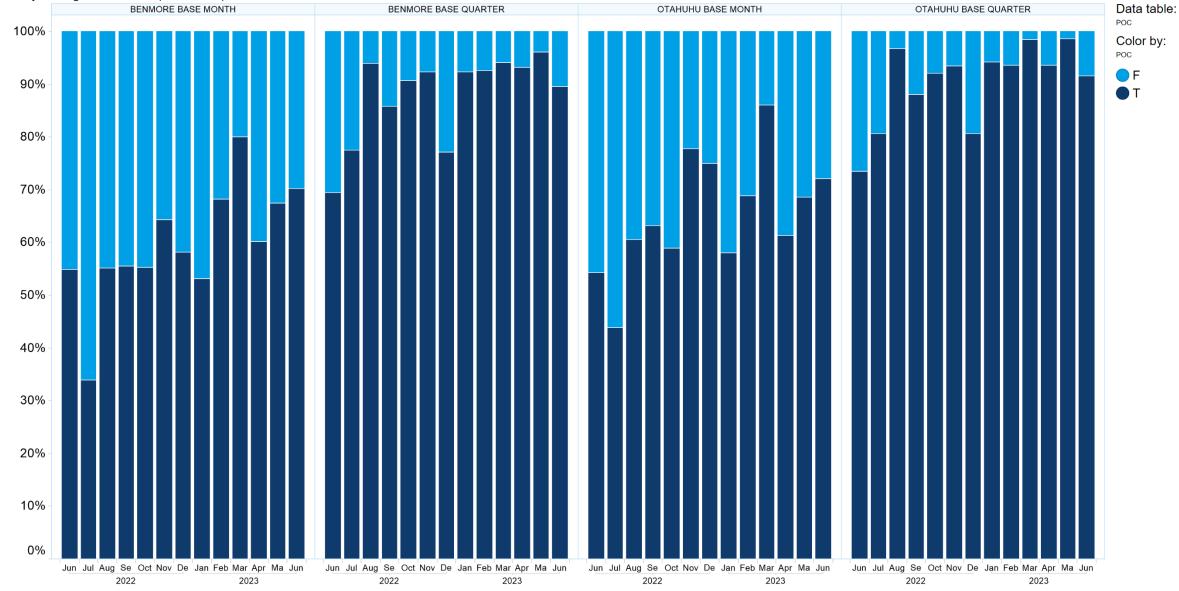

he goods (or equivalent goods) or services again; or
- b) the payment of the cost of having the goods (or equivalent goods) or services supplied again.



## **1. NZ TOD Execution**

Time of Day Execution by Product - June 2023





## 2. NZ TOD Comparison

Time of Day Execution by Product & Trade Type



#### **3. NZ MM Concentration**

Market Maker Concentration (Buy Side) - June 2023





Market Maker Concentration (Sell Side) - June 2023

#### 4. NZ Quarters Days Traded

Base Quarters Days Traded vs. Not Traded (Spot + 1)

(Row Count)



#### **5. NZ Months Days Traded**

Base Months Days Traded vs. Not Traded (Spot)



# 6. NZ Vol & Transaction Count

Number of Individual Transactions by Month



Volume by Month



## 7. NZ Pricing on Close

Two Way Pricing on the Close (True/False)