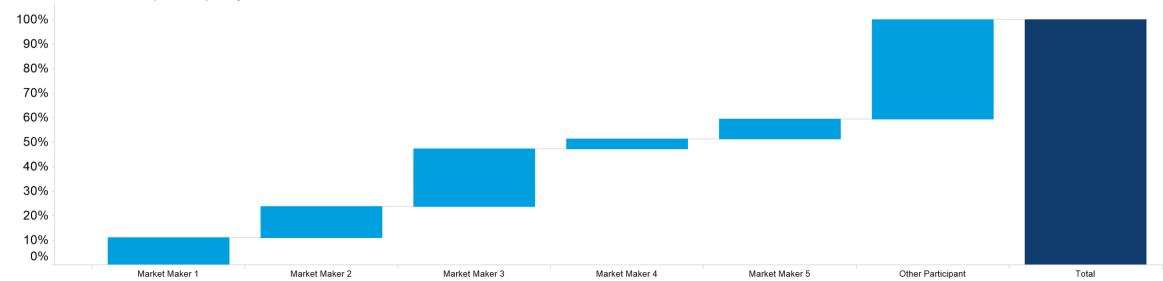

#### **3. NZ MM Concentration**

Market Maker Concentration (Buy Side) - July 2023

Market Maker Concentration (Sell Side) - July 2023