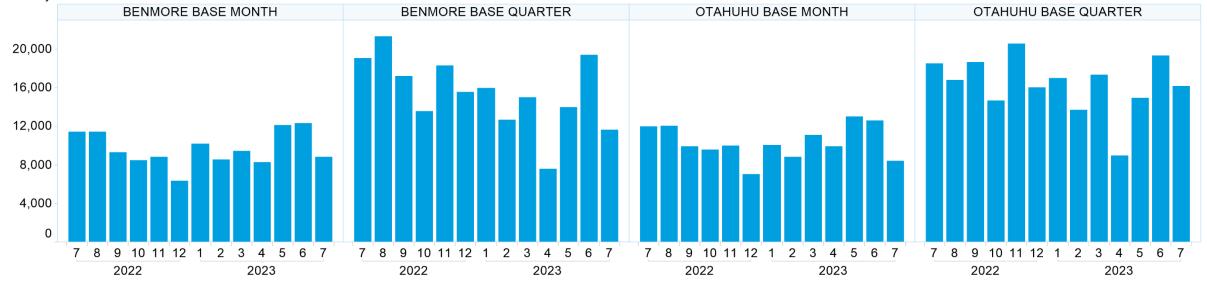

## 6. NZ Vol & Transaction Count

Number of Individual Transactions by Month

Volume by Month