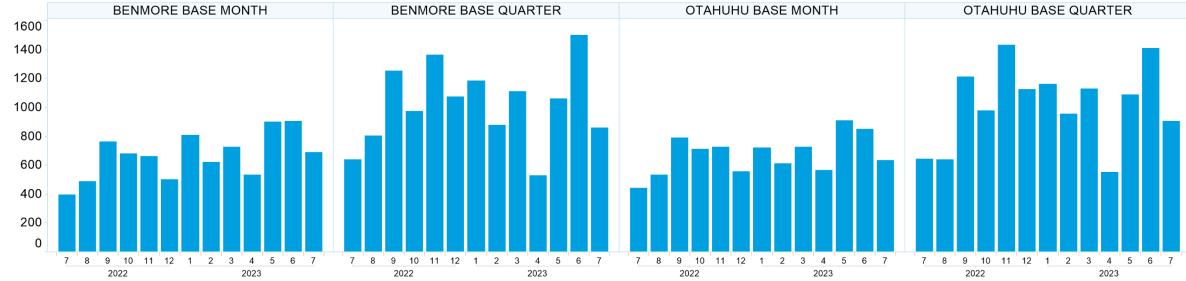

## 6. NZ Vol & Transaction Count

Number of Individual Transactions by Month

Volume by Month