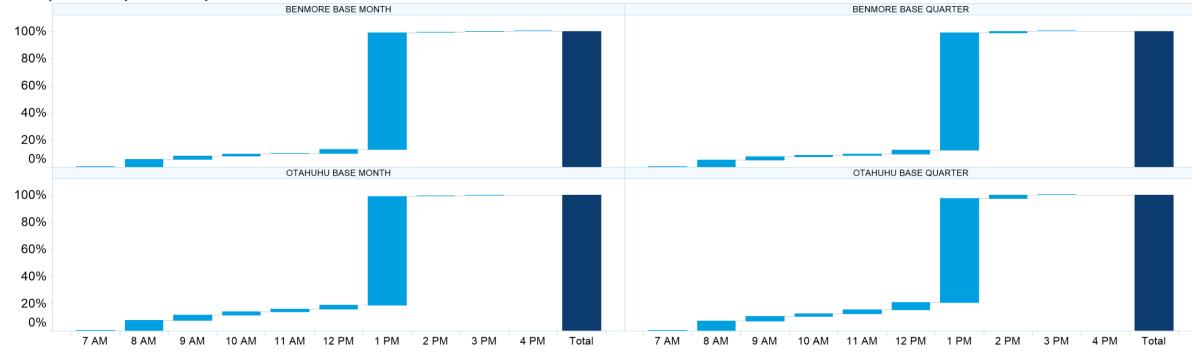

### **1. NZ TOD Execution**

Time of Day Execution by Product - July 2023

100%

80%

60%

40%

20%

0%