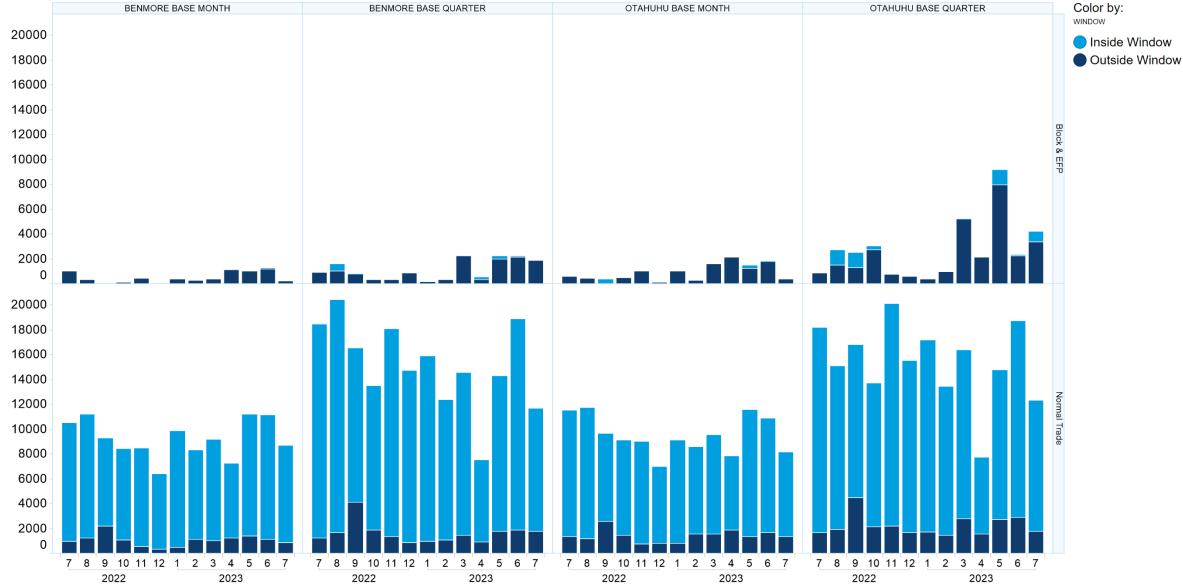

le in any way for any loss or damage, howsoever arising (whether in negligence or otherwise) out of or in connection with the Content and/or any omissions from the Content, except where liability is made non-excludable by legislation.

In the case of goods or services supplied or offered by ASX or ASX Personnel, liability for breach of any implied warranty or condition which cannot be excluded is limited at ASX's option to either:

- a) the supply of the goods (or equivalent goods) or services again; or
- b) the payment of the cost of having the goods (or equivalent goods) or services supplied again.



### **1. NZ TOD Execution**

Time of Day Execution by Product - July 2023

100%

80%

60%

40%

20%

0%





Total

### 2. NZ TOD Comparison

Time of Day Execution by Product & Trade Type



#### **3. NZ MM Concentration**

Market Maker Concentration (Buy Side) - July 2023





Market Maker Concentration (Sell Side) - July 2023

#### 4. NZ Quarters Days Traded

Base Quarters Days Traded vs. Not Traded (Spot + 1)



(Row Count)

#### **5. NZ Months Days Traded**

Base Months Days Traded vs. Not Traded (Spot)



## 6. NZ Vol & Transaction Count

Number of Individual Transactions by Month



Volume by Month



#### 7. NZ Pricing on Close

Two Way Pricing on the Close (True/False)