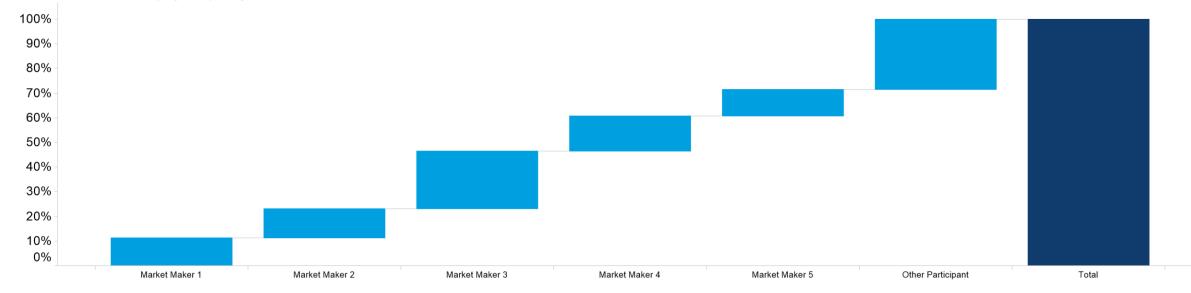

#### **3. NZ MM Concentration**

Market Maker Concentration (Buy Side) - July 2023

Market Maker Concentration (Sell Side) - July 2023