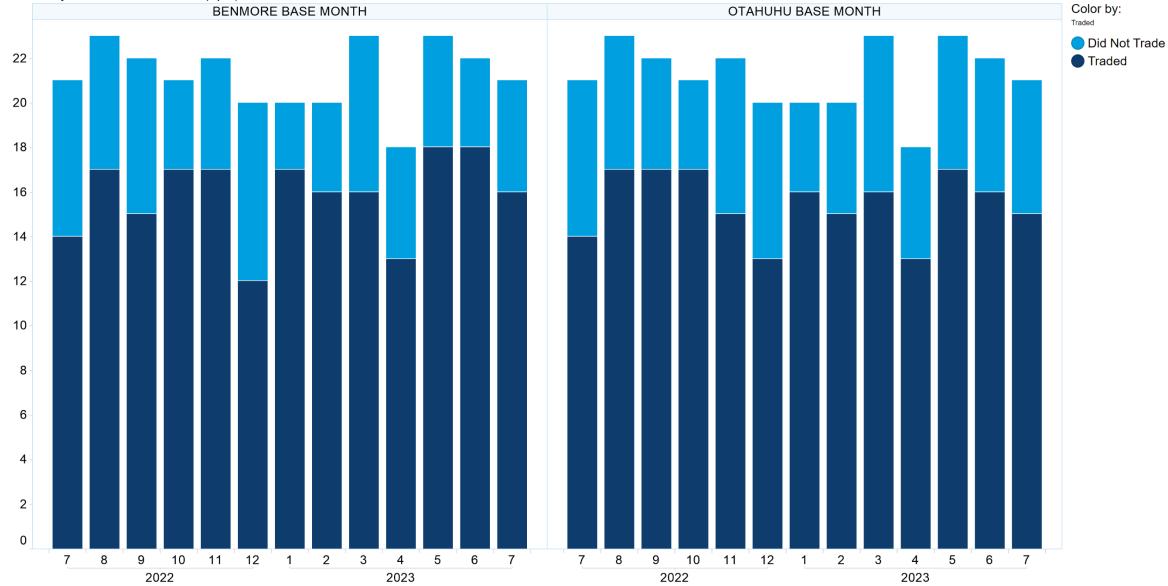

#### **5. NZ Months Days Traded**

Base Months Days Traded vs. Not Traded (Spot)