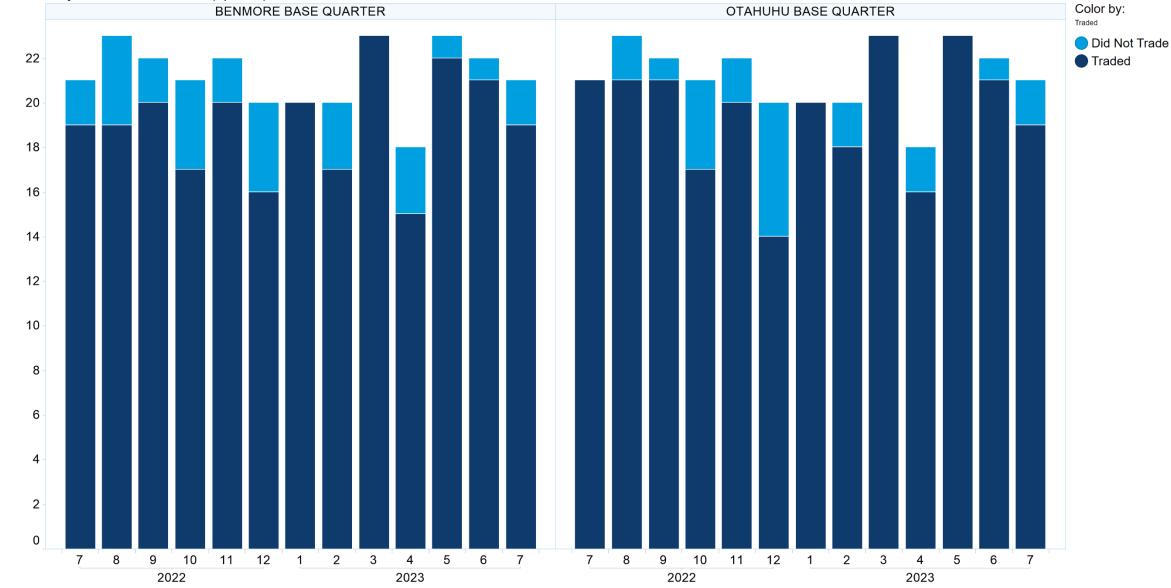

#### 4. NZ Quarters Days Traded

Base Quarters Days Traded vs. Not Traded (Spot + 1)

(Row Count)