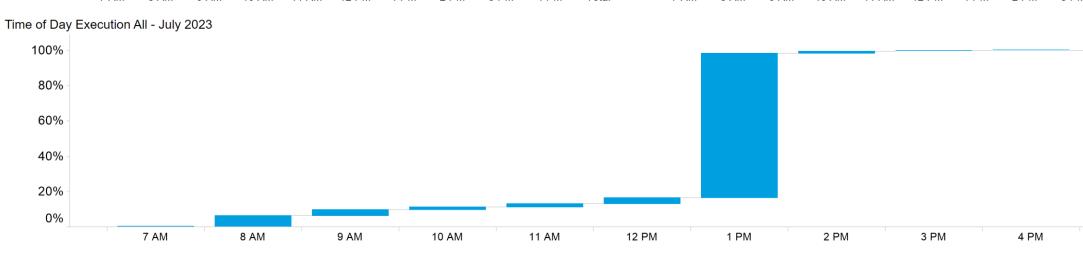

### **1. NZ TOD Execution**

Time of Day Execution by Product - July 2023

100%

80%

60%

40%

20%

0%