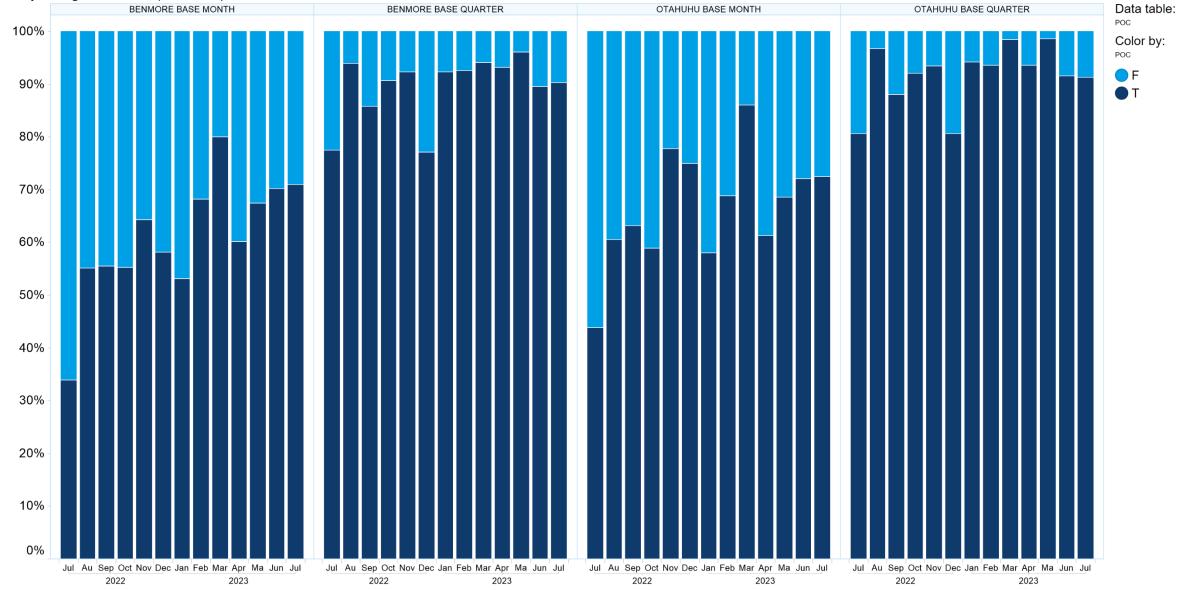

again; or
- b) the payment of the cost of having the goods (or equivalent goods) or services supplied again.



### **1. NZ TOD Execution**

Time of Day Execution by Product - July 2023

100%

80%

60%

40%

20%

0%





Total

### 2. NZ TOD Comparison

Time of Day Execution by Product & Trade Type



#### **3. NZ MM Concentration**

Market Maker Concentration (Buy Side) - July 2023





Market Maker Concentration (Sell Side) - July 2023

#### 4. NZ Quarters Days Traded

Base Quarters Days Traded vs. Not Traded (Spot + 1)



(Row Count)

#### **5. NZ Months Days Traded**

Base Months Days Traded vs. Not Traded (Spot)



## 6. NZ Vol & Transaction Count

Number of Individual Transactions by Month



Volume by Month



#### 7. NZ Pricing on Close

Two Way Pricing on the Close (True/False)