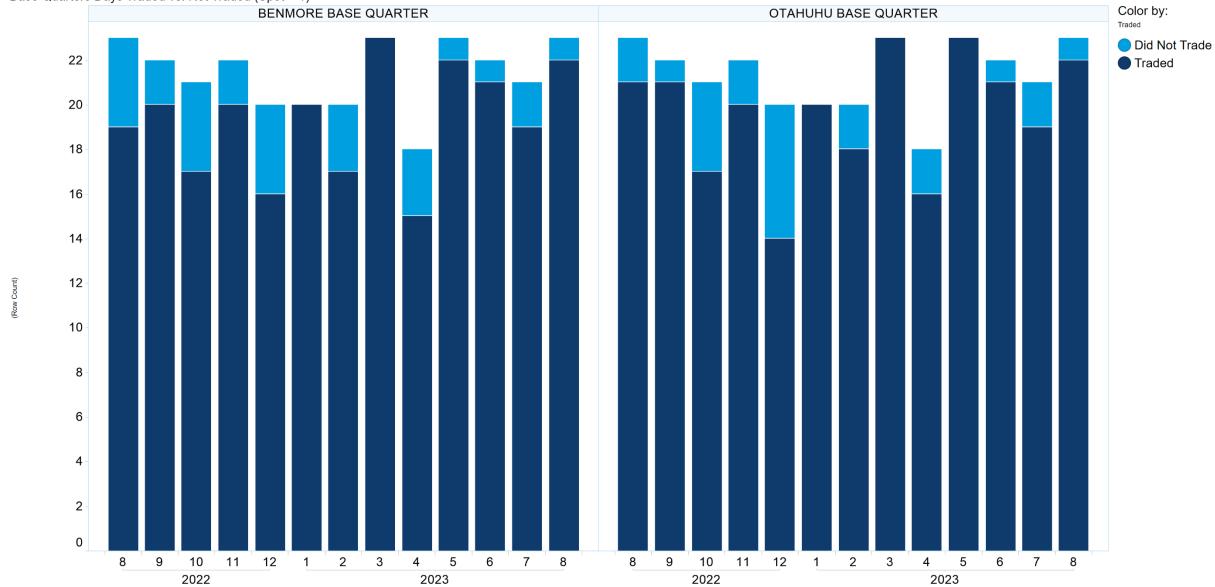

liable in any way for any loss or damage, howsoever arising (whether in negligence or otherwise) out of or in connection with the Content and/or any omissions from the Content, except where liability is made non-excludable by legislation.

In the case of goods or services supplied or offered by ASX or ASX Personnel, liability for breach of any implied warranty or condition which cannot be excluded is limited at ASX's option to either:

- a) the supply of the goods (or equivalent goods) or services again; or
- b) the payment of the cost of having the goods (or equivalent goods) or services supplied again.



### 1. NZ TOD Execution









## 2. NZ TOD Comparison



### 3. NZ MM Concentration





#### Market Maker Concentration (Sell Side) - August 2023



# 4. NZ Quarters Days Traded





## 5. NZ Months Days Traded





### **6. NZ Vol & Transaction Count**





# 7. NZ Pricing on Close