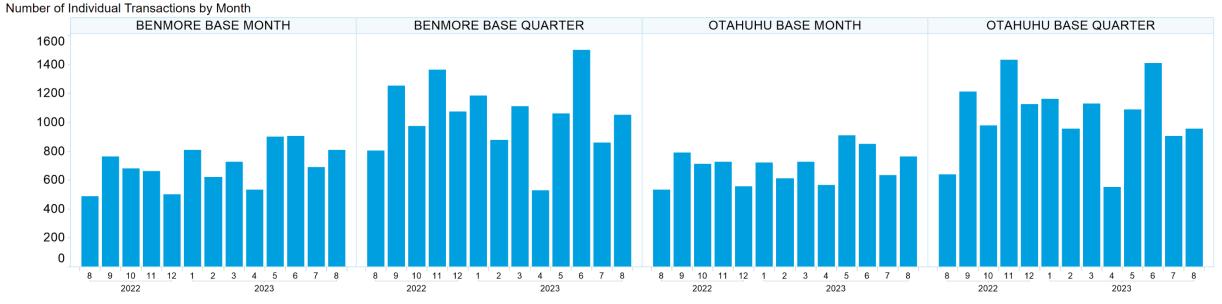

gligence or otherwise) out of or in connection with the Content and/or any omissions from the Content, except where liability is made non-excludable by legislation.

In the case of goods or services supplied or offered by ASX or ASX Personnel, liability for breach of any implied warranty or condition which cannot be excluded is limited at ASX's option to either:

- a) the supply of the goods (or equivalent goods) or services again; or
- b) the payment of the cost of having the goods (or equivalent goods) or services supplied again.



### 1. NZ TOD Execution









## 2. NZ TOD Comparison



### 3. NZ MM Concentration





#### Market Maker Concentration (Sell Side) - August 2023



# 4. NZ Quarters Days Traded





## 5. NZ Months Days Traded





### **6. NZ Vol & Transaction Count**





# 7. NZ Pricing on Close