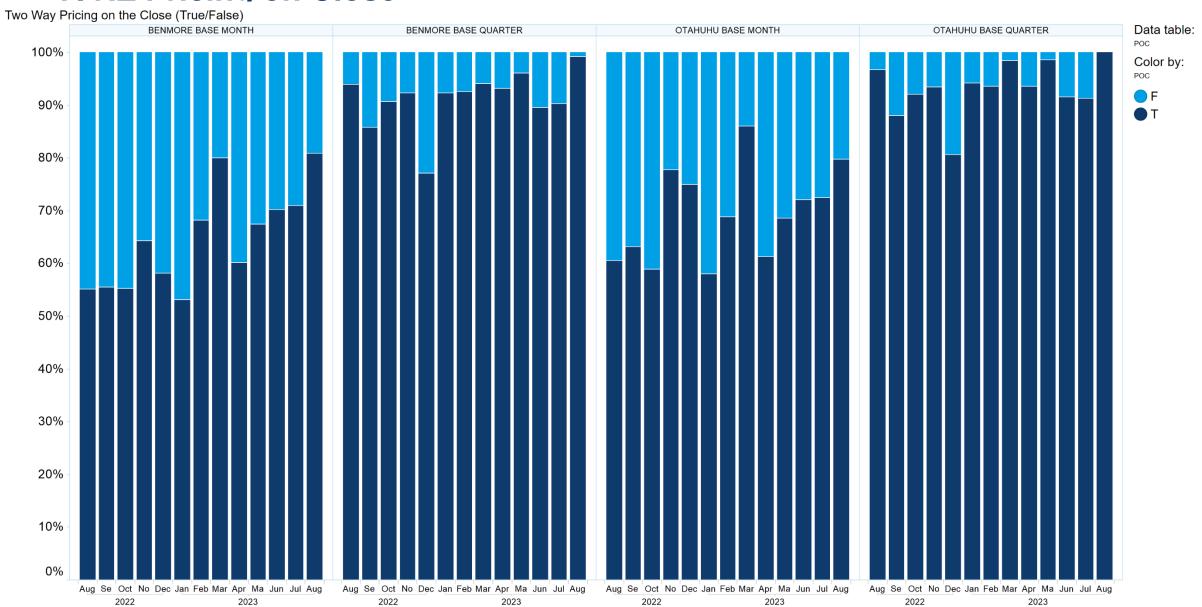

or in connection with the Content and/or any omissions from the Content, except where liability is made non-excludable by legislation.

In the case of goods or services supplied or offered by ASX or ASX Personnel, liability for breach of any implied warranty or condition which cannot be excluded is limited at ASX's option to either:

- a) the supply of the goods (or equivalent goods) or services again; or
- b) the payment of the cost of having the goods (or equivalent goods) or services supplied again.



### 1. NZ TOD Execution









## 2. NZ TOD Comparison



### 3. NZ MM Concentration





#### Market Maker Concentration (Sell Side) - August 2023



# 4. NZ Quarters Days Traded





## 5. NZ Months Days Traded





### **6. NZ Vol & Transaction Count**





# 7. NZ Pricing on Close