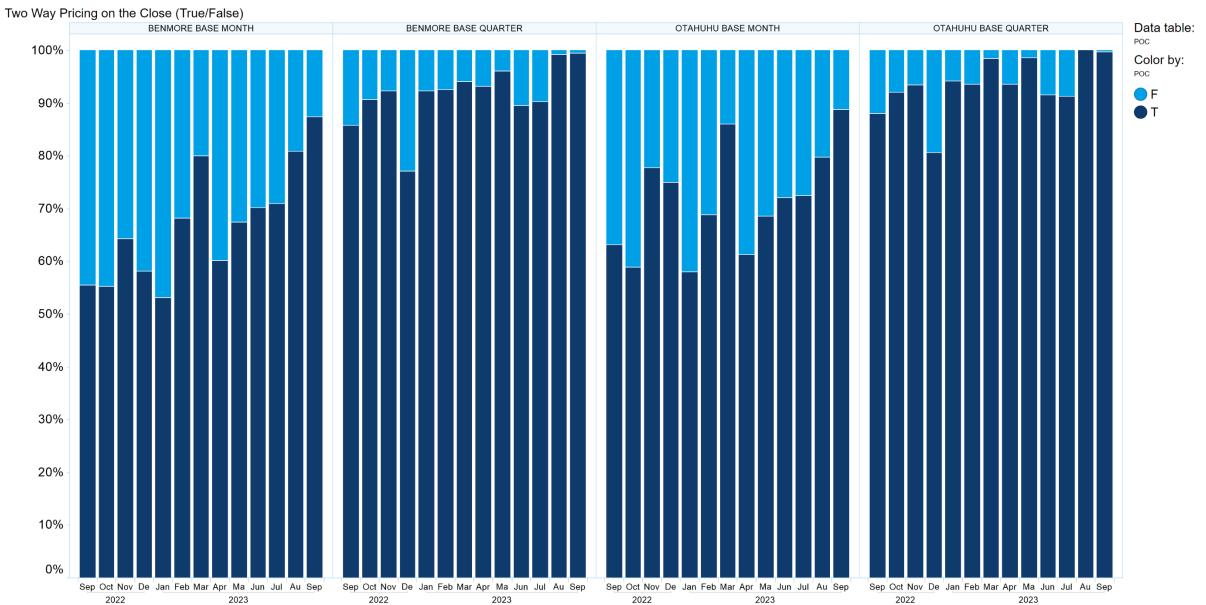

t of or in connection with the Content and/or any omissions from the Content, except where liability is made non-excludable by legislation.

In the case of goods or services supplied or offered by ASX or ASX Personnel, liability for breach of any implied warranty or condition which cannot be excluded is limited at ASX's option to either:

- a) the supply of the goods (or equivalent goods) or services again; or
- b) the payment of the cost of having the goods (or equivalent goods) or services supplied again.



#### 1. NZ TOD Execution

Time of Day Execution by Product - September 2023







### 2. NZ TOD Comparison



#### 3. NZ MM Concentration









# 4. NZ Quarters Days Traded





# 5. NZ Months Days Traded





#### **6. NZ Vol & Transaction Count**





# 7. NZ Pricing on Close