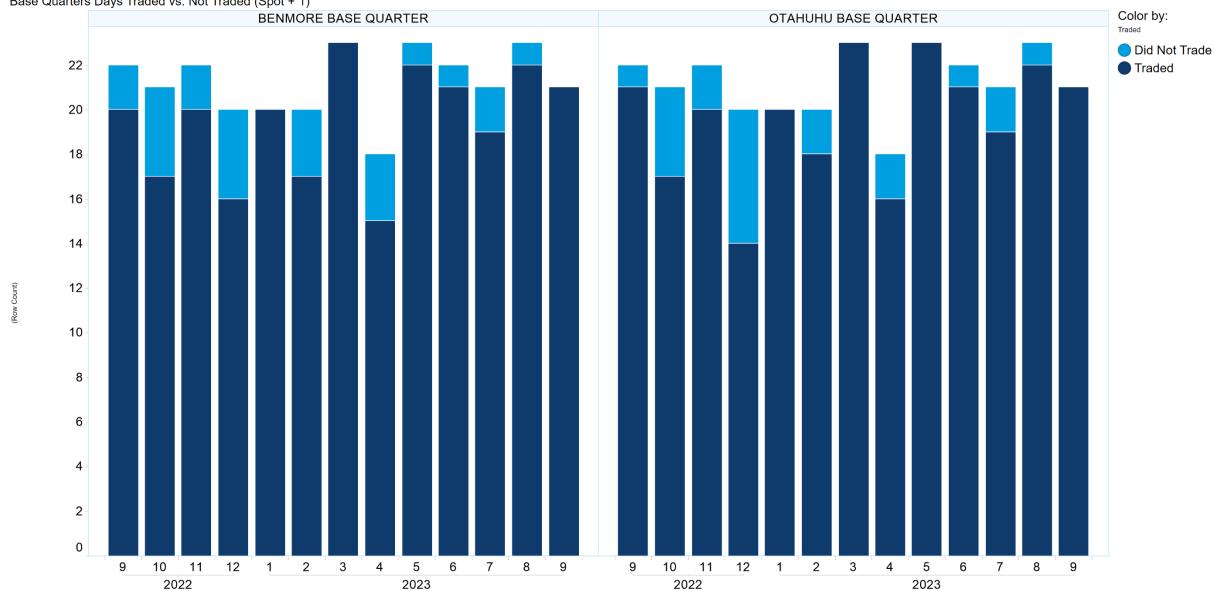

l be liable in any way for any loss or damage, howsoever arising (whether in negligence or otherwise) out of or in connection with the Content and/or any omissions from the Content, except where liability is made non-excludable by legislation.

In the case of goods or services supplied or offered by ASX or ASX Personnel, liability for breach of any implied warranty or condition which cannot be excluded is limited at ASX's option to either:

- a) the supply of the goods (or equivalent goods) or services again; or
- b) the payment of the cost of having the goods (or equivalent goods) or services supplied again.



#### 1. NZ TOD Execution

Time of Day Execution by Product - September 2023







### 2. NZ TOD Comparison



#### 3. NZ MM Concentration









# 4. NZ Quarters Days Traded





# 5. NZ Months Days Traded





#### **6. NZ Vol & Transaction Count**





# 7. NZ Pricing on Close