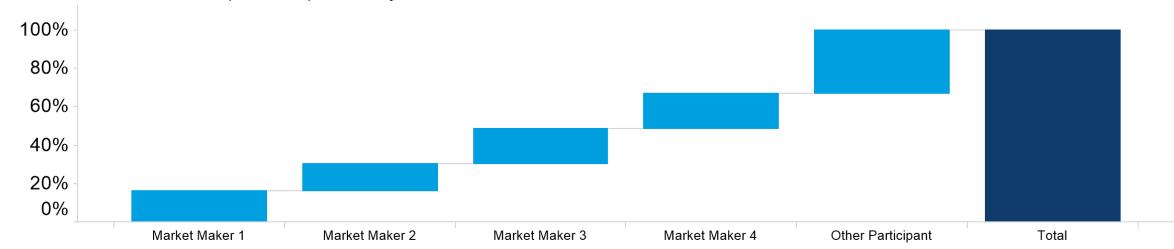

#### 3. NZ MM Concentration

Market Maker Concentration (Buy Side) - January 2021

Market Maker Concentration (Sell Side) - January 2021