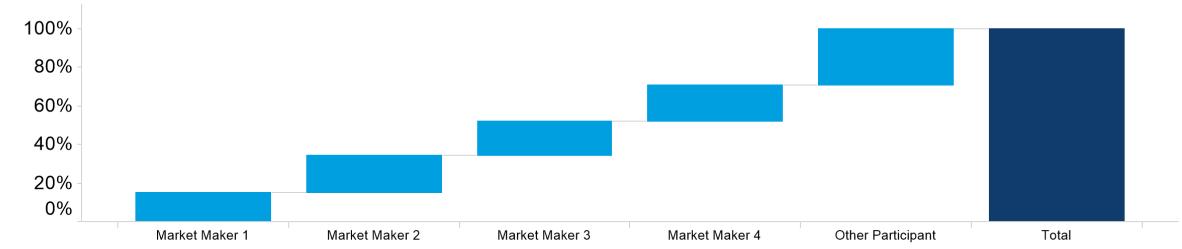

#### 3. NZ MM Concentration

Market Maker Concentration (Buy Side) - January 2021

Market Maker Concentration (Sell Side) - January 2021