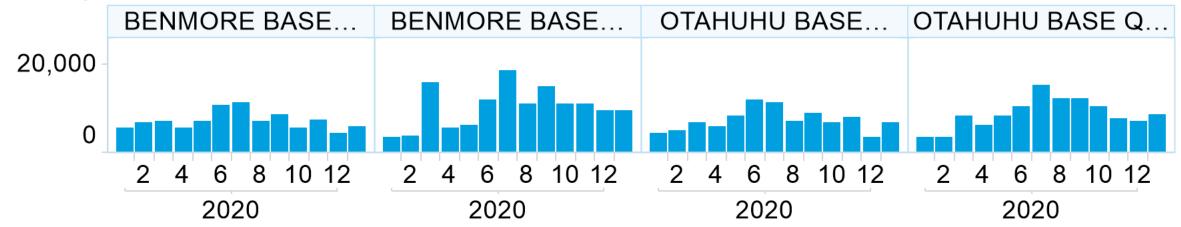

is limited at ASX's option to either:

- a) the supply of the goods (or equivalent goods) or services again; or
- b) the payment of the cost of having the goods (or equivalent goods) or services supplied again.



#### 1. NZ TOD Execution

Time of Day Execution by Product - January 2021









### 2. NZ TOD Comparison

Time of Day Execution by Product & Trade Type





#### 3. NZ MM Concentration

Market Maker Concentration (Buy Side) - January 2021



Market Maker Concentration (Sell Side) - January 2021





### 4. NZ Quarters Days Traded

Base Quarters Days Traded vs. Not Traded (Spot + 1)



### **5. NZ Months Days Traded**

Base Quarters Days Traded vs. Not Traded (Spot + 1)





#### 6. NZ Vol & Transaction Count

Number of Individual Transactions by Month



#### Volume by Month





## 7. NZ Pricing on Close

Two Way Pricing on the Close (True/False)





Datá rapi∈ (∠,

- CommodityCode: (EA, ED, EE, EH)