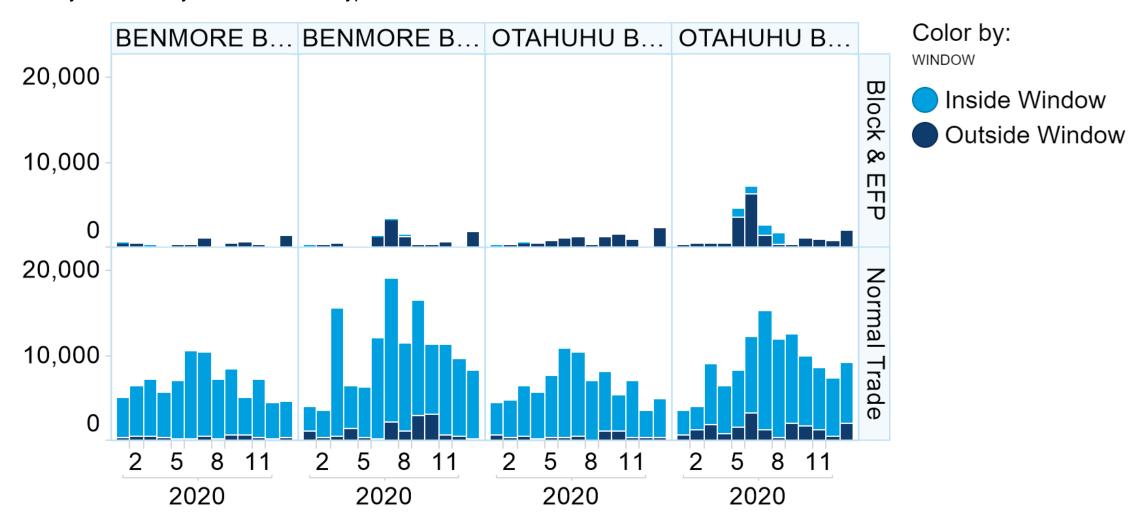

#### 6. NZ Vol & Transaction Count

Number of Individual Transactions by Month

#### Volume by Month