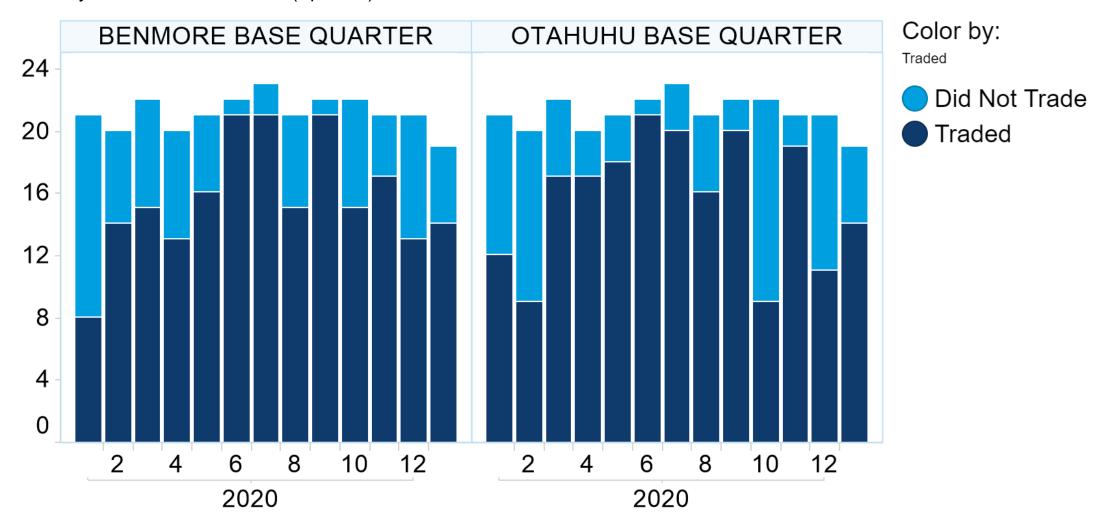

### 4. NZ Quarters Days Traded

Base Quarters Days Traded vs. Not Traded (Spot + 1)

### **5. NZ Months Days Traded**

Base Quarters Days Traded vs. Not Traded (Spot + 1)