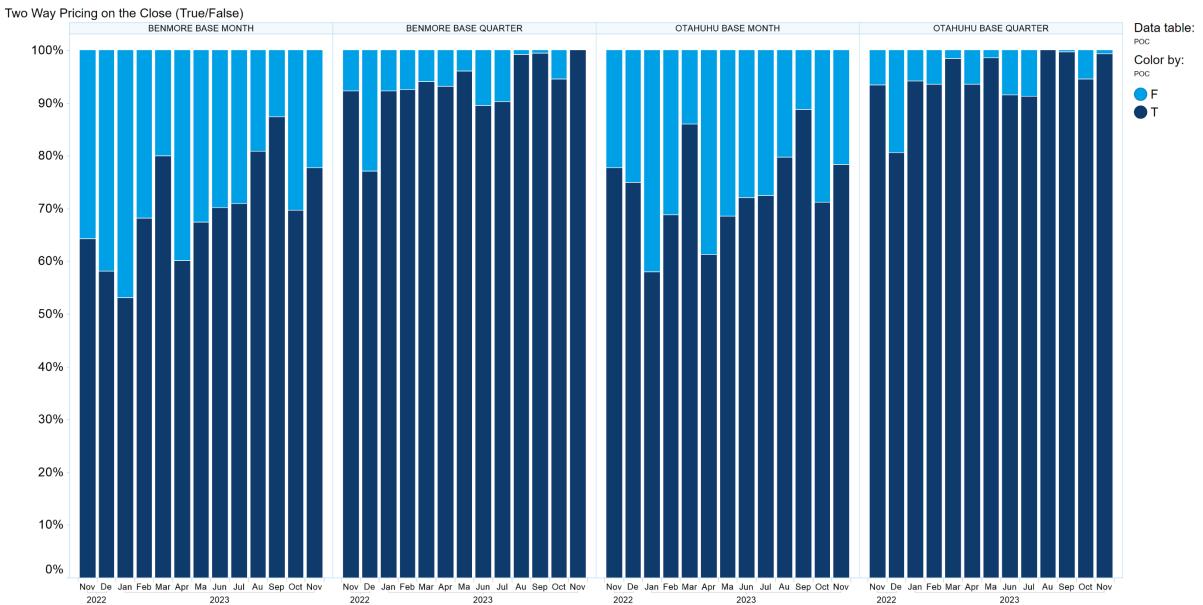

ions from the Content, except where liability is made non-excludable by legislation.

In the case of goods or services supplied or offered by ASX or ASX Personnel, liability for breach of any implied warranty or condition which cannot be excluded is limited at ASX's option to either:

- a) the supply of the goods (or equivalent goods) or services again; or
- b) the payment of the cost of having the goods (or equivalent goods) or services supplied again.



### 1. NZ TOD Execution

Time of Day Execution by Product - November 2023







## 2. NZ TOD Comparison



### 3. NZ MM Concentration





#### Market Maker Concentration (Sell Side) - November 2023



# 4. NZ Quarters Days Traded





## 5. NZ Months Days Traded





### **6. NZ Vol & Transaction Count**





# 7. NZ Pricing on Close