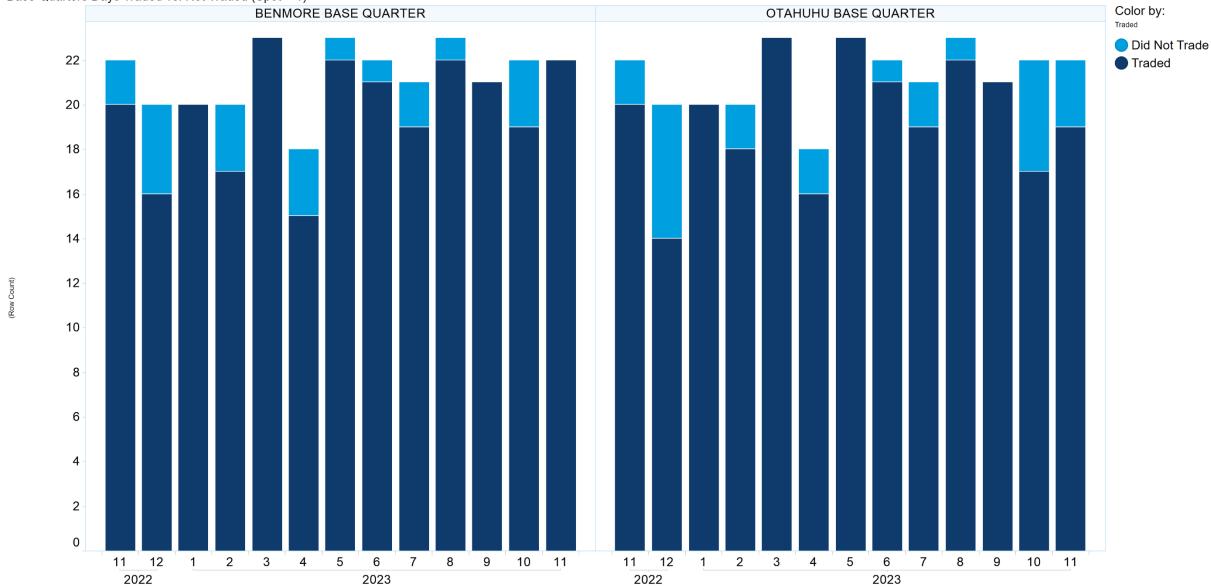

r arising (whether in negligence or otherwise) out of or in connection with the Content and/or any omissions from the Content, except where liability is made non-excludable by legislation.

In the case of goods or services supplied or offered by ASX or ASX Personnel, liability for breach of any implied warranty or condition which cannot be excluded is limited at ASX's option to either:

- a) the supply of the goods (or equivalent goods) or services again; or
- b) the payment of the cost of having the goods (or equivalent goods) or services supplied again.



### 1. NZ TOD Execution

Time of Day Execution by Product - November 2023







## 2. NZ TOD Comparison



### 3. NZ MM Concentration





#### Market Maker Concentration (Sell Side) - November 2023



# 4. NZ Quarters Days Traded





## 5. NZ Months Days Traded





### **6. NZ Vol & Transaction Count**





# 7. NZ Pricing on Close