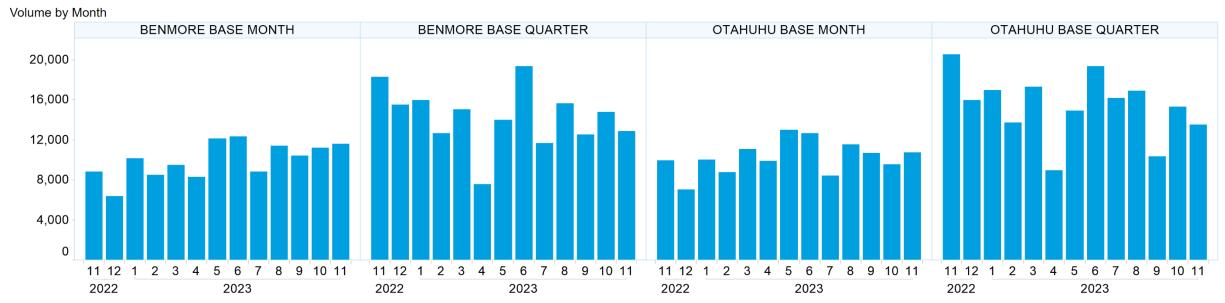

the Content and/or any omissions from the Content, except where liability is made non-excludable by legislation.

In the case of goods or services supplied or offered by ASX or ASX Personnel, liability for breach of any implied warranty or condition which cannot be excluded is limited at ASX's option to either:

- a) the supply of the goods (or equivalent goods) or services again; or
- b) the payment of the cost of having the goods (or equivalent goods) or services supplied again.



### 1. NZ TOD Execution

Time of Day Execution by Product - November 2023







## 2. NZ TOD Comparison



### 3. NZ MM Concentration





#### Market Maker Concentration (Sell Side) - November 2023



# 4. NZ Quarters Days Traded





## 5. NZ Months Days Traded





### **6. NZ Vol & Transaction Count**





# 7. NZ Pricing on Close