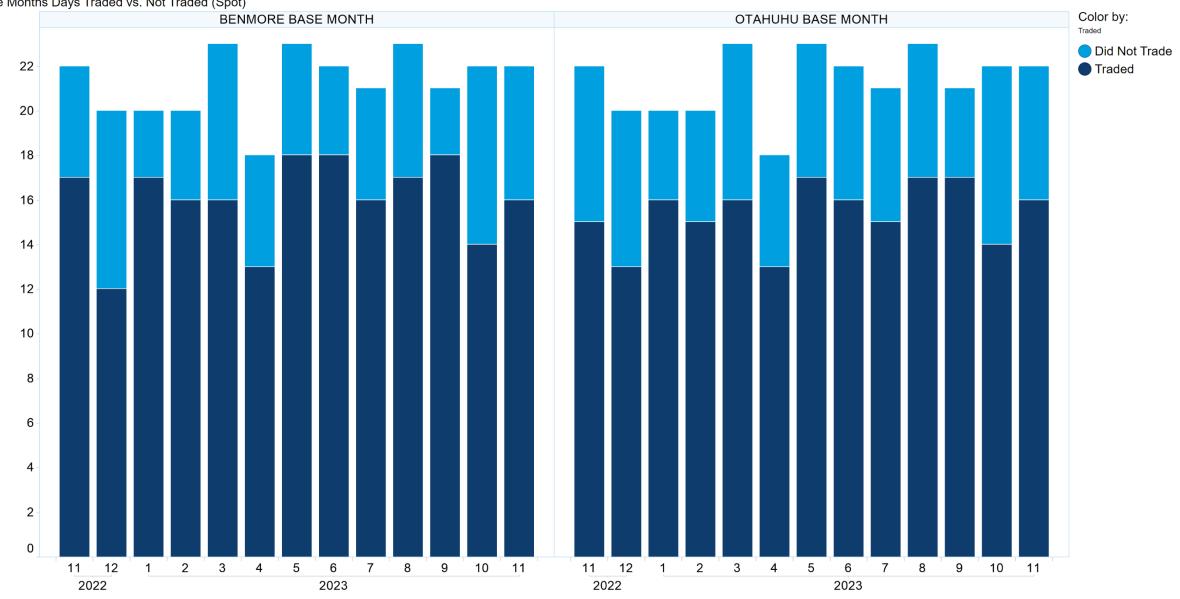

or otherwise) out of or in connection with the Content and/or any omissions from the Content, except where liability is made non-excludable by legislation.

In the case of goods or services supplied or offered by ASX or ASX Personnel, liability for breach of any implied warranty or condition which cannot be excluded is limited at ASX's option to either:

- a) the supply of the goods (or equivalent goods) or services again; or
- b) the payment of the cost of having the goods (or equivalent goods) or services supplied again.



### 1. NZ TOD Execution

Time of Day Execution by Product - November 2023







## 2. NZ TOD Comparison



### 3. NZ MM Concentration





#### Market Maker Concentration (Sell Side) - November 2023



# 4. NZ Quarters Days Traded





## 5. NZ Months Days Traded





### **6. NZ Vol & Transaction Count**





# 7. NZ Pricing on Close