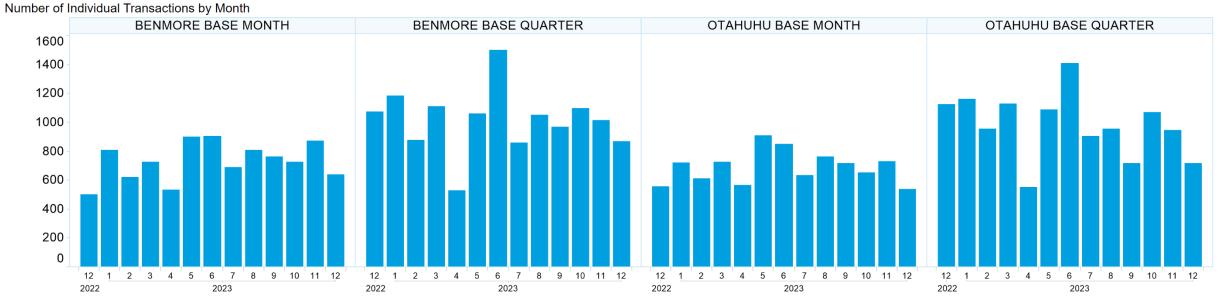

by legislation.

In the case of goods or services supplied or offered by ASX or ASX Personnel, liability for breach of any implied warranty or condition which cannot be excluded is limited at ASX's option to either:

- a) the supply of the goods (or equivalent goods) or services again; or
- b) the payment of the cost of having the goods (or equivalent goods) or services supplied again.



### 1. NZ TOD Execution

Time of Day Execution by Product - December 2023







### 2. NZ TOD Comparison



### 3. NZ MM Concentration





#### Market Maker Concentration (Sell Side) - December 2023



## 4. NZ Quarters Days Traded

Base Quarters Days Traded vs. Not Traded (Spot + 1)



### 5. NZ Months Days Traded

Base Months Days Traded vs. Not Traded (Spot)



### **6. NZ Vol & Transaction Count**





## 7. NZ Pricing on Close