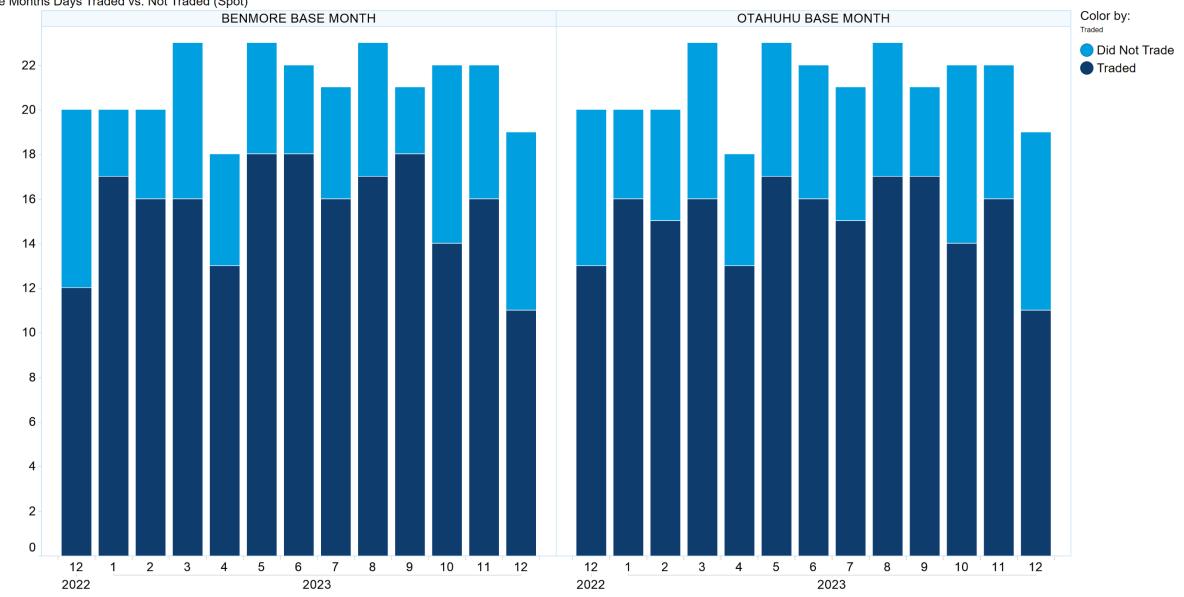

t where liability is made non-excludable by legislation.

In the case of goods or services supplied or offered by ASX or ASX Personnel, liability for breach of any implied warranty or condition which cannot be excluded is limited at ASX's option to either:

- a) the supply of the goods (or equivalent goods) or services again; or
- b) the payment of the cost of having the goods (or equivalent goods) or services supplied again.



### 1. NZ TOD Execution

Time of Day Execution by Product - December 2023







### 2. NZ TOD Comparison



### 3. NZ MM Concentration





#### Market Maker Concentration (Sell Side) - December 2023



## 4. NZ Quarters Days Traded

Base Quarters Days Traded vs. Not Traded (Spot + 1)



### 5. NZ Months Days Traded

Base Months Days Traded vs. Not Traded (Spot)



### **6. NZ Vol & Transaction Count**





## 7. NZ Pricing on Close