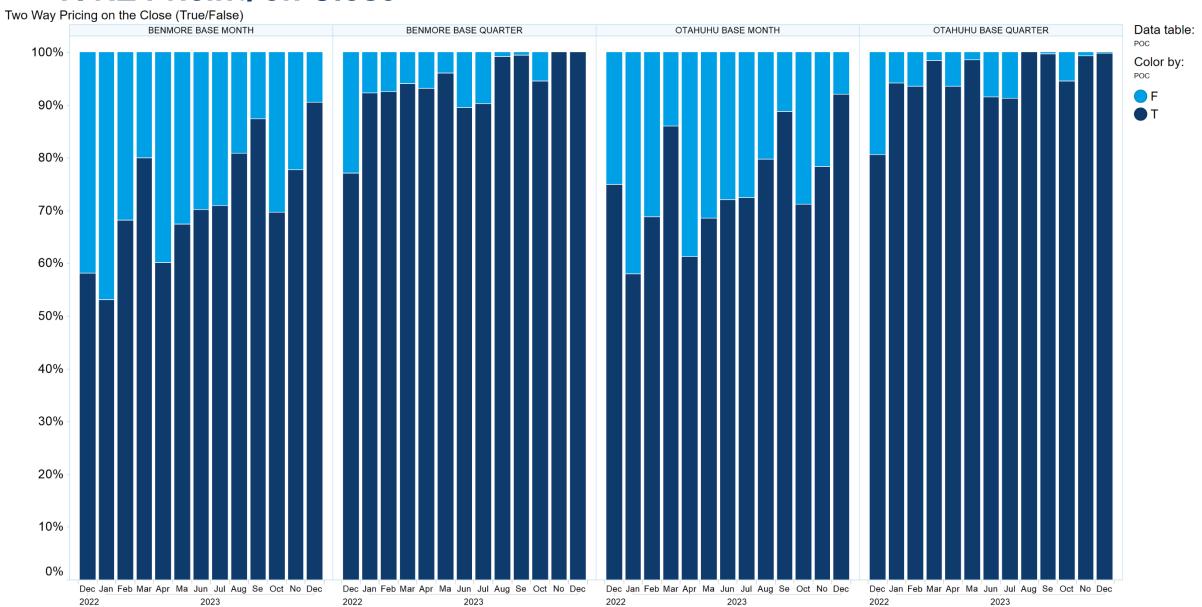

goods or services supplied or offered by ASX or ASX Personnel, liability for breach of any implied warranty or condition which cannot be excluded is limited at ASX's option to either:

- a) the supply of the goods (or equivalent goods) or services again; or
- b) the payment of the cost of having the goods (or equivalent goods) or services supplied again.



### 1. NZ TOD Execution

Time of Day Execution by Product - December 2023







### 2. NZ TOD Comparison



### 3. NZ MM Concentration





#### Market Maker Concentration (Sell Side) - December 2023



## 4. NZ Quarters Days Traded

Base Quarters Days Traded vs. Not Traded (Spot + 1)



### 5. NZ Months Days Traded

Base Months Days Traded vs. Not Traded (Spot)



### **6. NZ Vol & Transaction Count**





## 7. NZ Pricing on Close