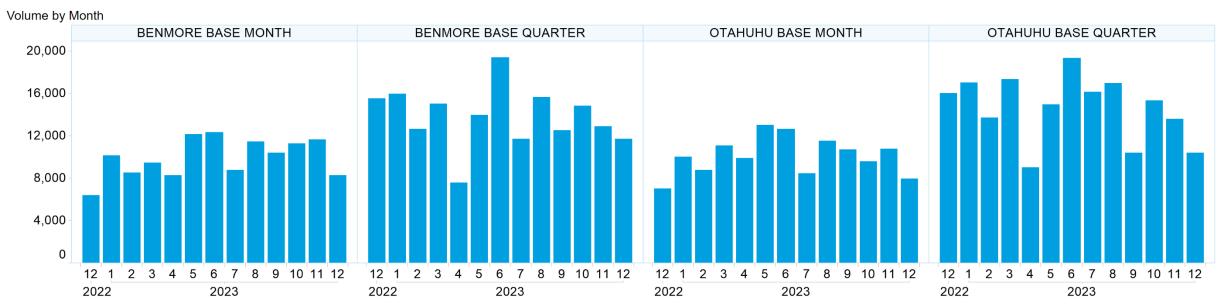

legislation.

In the case of goods or services supplied or offered by ASX or ASX Personnel, liability for breach of any implied warranty or condition which cannot be excluded is limited at ASX's option to either:

- a) the supply of the goods (or equivalent goods) or services again; or
- b) the payment of the cost of having the goods (or equivalent goods) or services supplied again.



### 1. NZ TOD Execution

Time of Day Execution by Product - December 2023







### 2. NZ TOD Comparison



### 3. NZ MM Concentration





#### Market Maker Concentration (Sell Side) - December 2023



## 4. NZ Quarters Days Traded

Base Quarters Days Traded vs. Not Traded (Spot + 1)



### 5. NZ Months Days Traded

Base Months Days Traded vs. Not Traded (Spot)



### **6. NZ Vol & Transaction Count**





## 7. NZ Pricing on Close