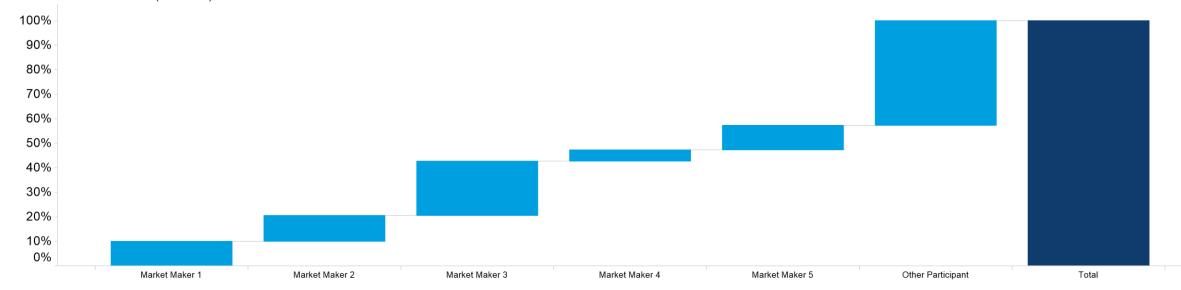

## 4. NZ Quarters Days Traded

Base Quarters Days Traded vs. Not Traded (Spot + 1)