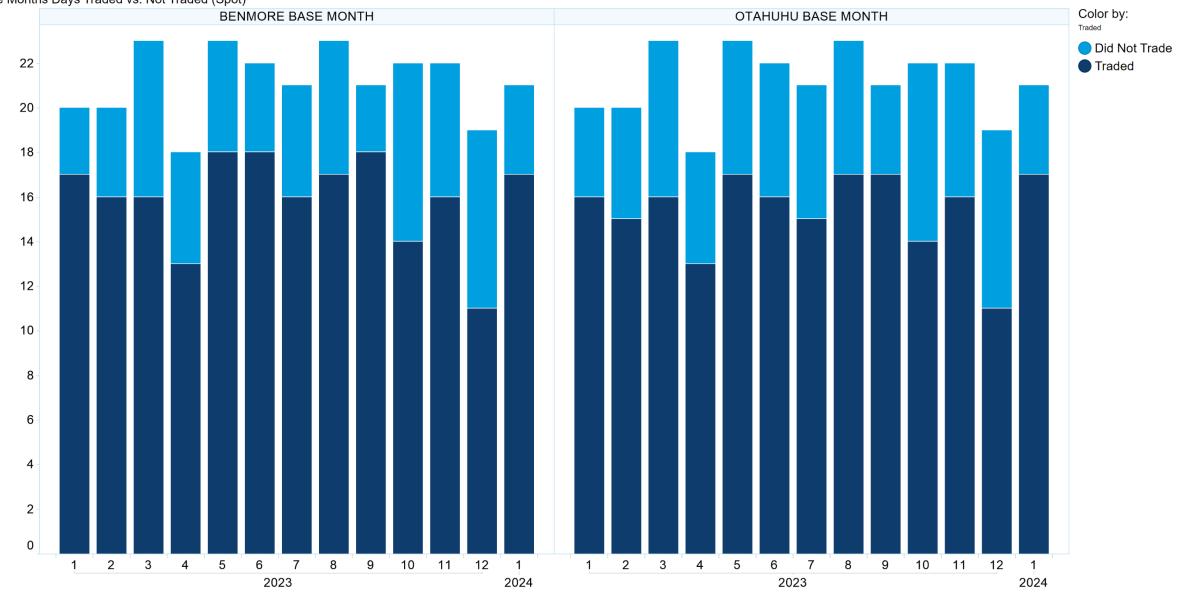

Personnel shall be liable in any way for any loss or damage, howsoever arising (whether in negligence or otherwise) out of or in connection with the Content and/or any omissions from the Content, except where liability is made non-excludable by legislation.

In the case of goods or services supplied or offered by ASX or ASX Personnel, liability for breach of any implied warranty or condition which cannot be excluded is limited at ASX's option to either:

- a) the supply of the goods (or equivalent goods) or services again; or
- b) the payment of the cost of having the goods (or equivalent goods) or services supplied again.



#### 1. NZ TOD Execution









### 2. NZ TOD Comparison



#### 3. NZ MM Concentration









## 4. NZ Quarters Days Traded





### 5. NZ Months Days Traded





#### **6. NZ Vol & Transaction Count**





## 7. NZ Pricing on Close