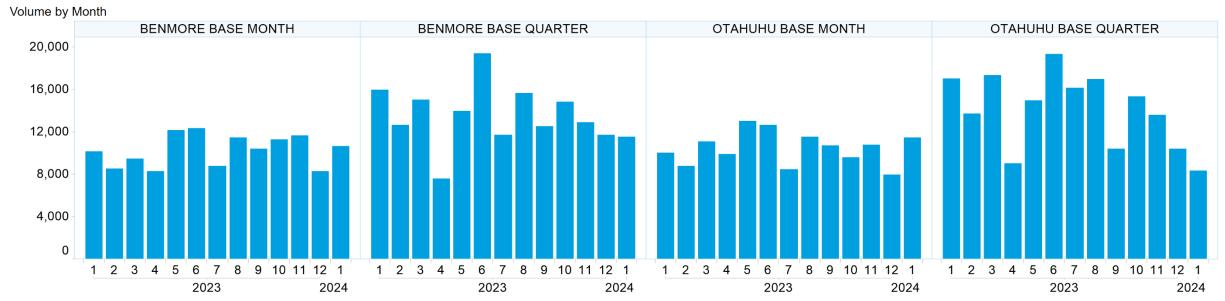

loss or damage, howsoever arising (whether in negligence or otherwise) out of or in connection with the Content and/or any omissions from the Content, except where liability is made non-excludable by legislation.

In the case of goods or services supplied or offered by ASX or ASX Personnel, liability for breach of any implied warranty or condition which cannot be excluded is limited at ASX's option to either:

- a) the supply of the goods (or equivalent goods) or services again; or
- b) the payment of the cost of having the goods (or equivalent goods) or services supplied again.



#### 1. NZ TOD Execution









### 2. NZ TOD Comparison



#### 3. NZ MM Concentration









## 4. NZ Quarters Days Traded





### 5. NZ Months Days Traded





#### **6. NZ Vol & Transaction Count**





## 7. NZ Pricing on Close