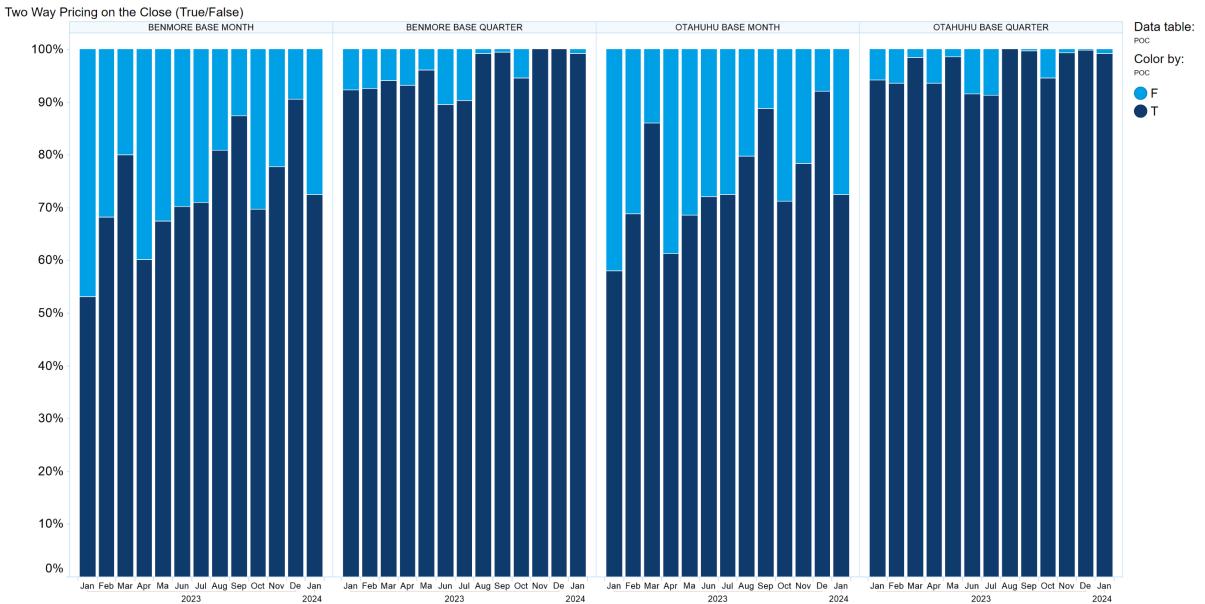

ising (whether in negligence or otherwise) out of or in connection with the Content and/or any omissions from the Content, except where liability is made non-excludable by legislation.

In the case of goods or services supplied or offered by ASX or ASX Personnel, liability for breach of any implied warranty or condition which cannot be excluded is limited at ASX's option to either:

- a) the supply of the goods (or equivalent goods) or services again; or
- b) the payment of the cost of having the goods (or equivalent goods) or services supplied again.



#### 1. NZ TOD Execution









### 2. NZ TOD Comparison



#### 3. NZ MM Concentration









## 4. NZ Quarters Days Traded





### 5. NZ Months Days Traded





#### **6. NZ Vol & Transaction Count**





## 7. NZ Pricing on Close