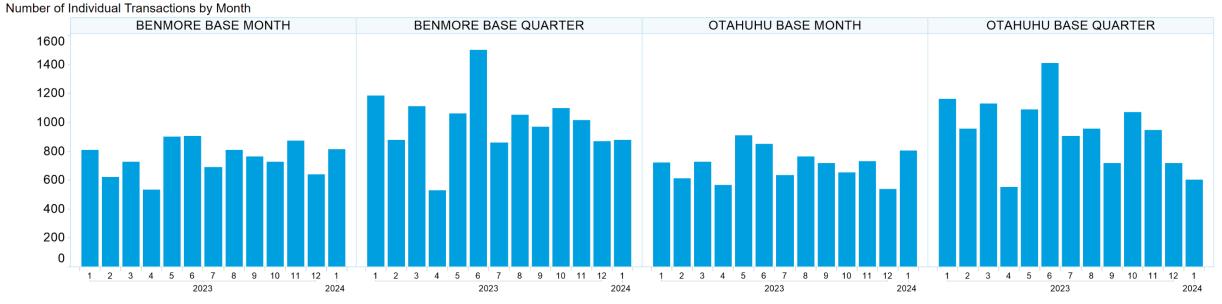

ny loss or damage, howsoever arising (whether in negligence or otherwise) out of or in connection with the Content and/or any omissions from the Content, except where liability is made non-excludable by legislation.

In the case of goods or services supplied or offered by ASX or ASX Personnel, liability for breach of any implied warranty or condition which cannot be excluded is limited at ASX's option to either:

- a) the supply of the goods (or equivalent goods) or services again; or
- b) the payment of the cost of having the goods (or equivalent goods) or services supplied again.



#### 1. NZ TOD Execution









### 2. NZ TOD Comparison



#### 3. NZ MM Concentration









## 4. NZ Quarters Days Traded





### 5. NZ Months Days Traded





#### **6. NZ Vol & Transaction Count**





## 7. NZ Pricing on Close