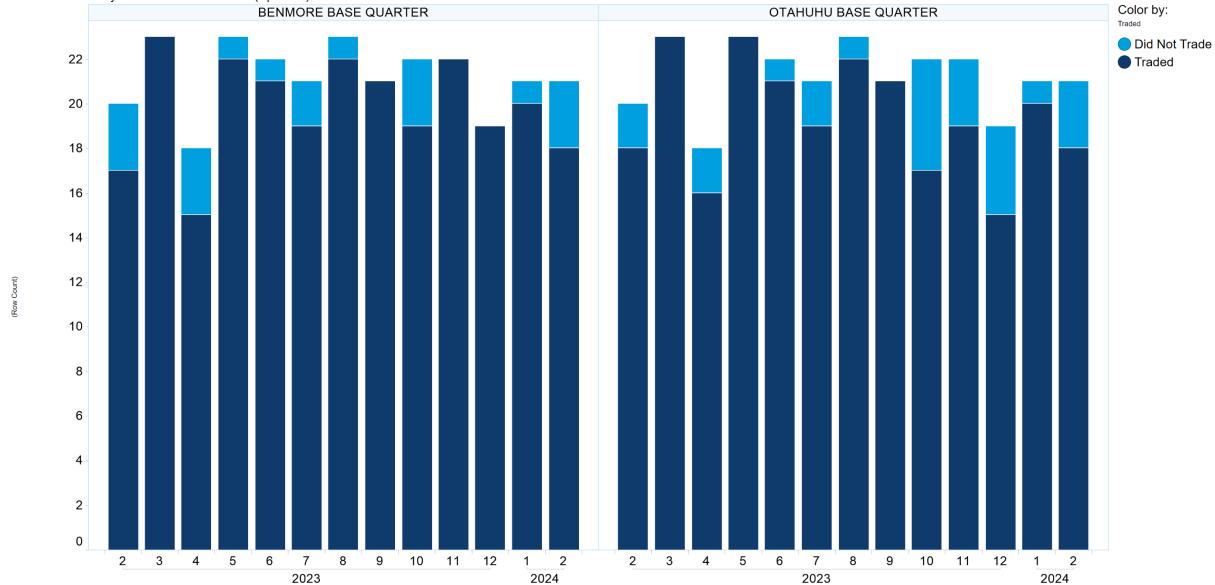

hall be liable in any way for any loss or damage, howsoever arising (whether in negligence or otherwise) out of or in connection with the Content and/or any omissions from the Content, except where liability is made non-excludable by legislation.

In the case of goods or services supplied or offered by ASX or ASX Personnel, liability for breach of any implied warranty or condition which cannot be excluded is limited at ASX's option to either:

- a) the supply of the goods (or equivalent goods) or services again; or
- b) the payment of the cost of having the goods (or equivalent goods) or services supplied again.



### 1. NZ TOD Execution

Time of Day Execution by Product - February 2024







### 2. NZ TOD Comparison



### 3. NZ MM Concentration









# 4. NZ Quarters Days Traded





# 5. NZ Months Days Traded





#### **6. NZ Vol & Transaction Count**





### 7. NZ Pricing on Close