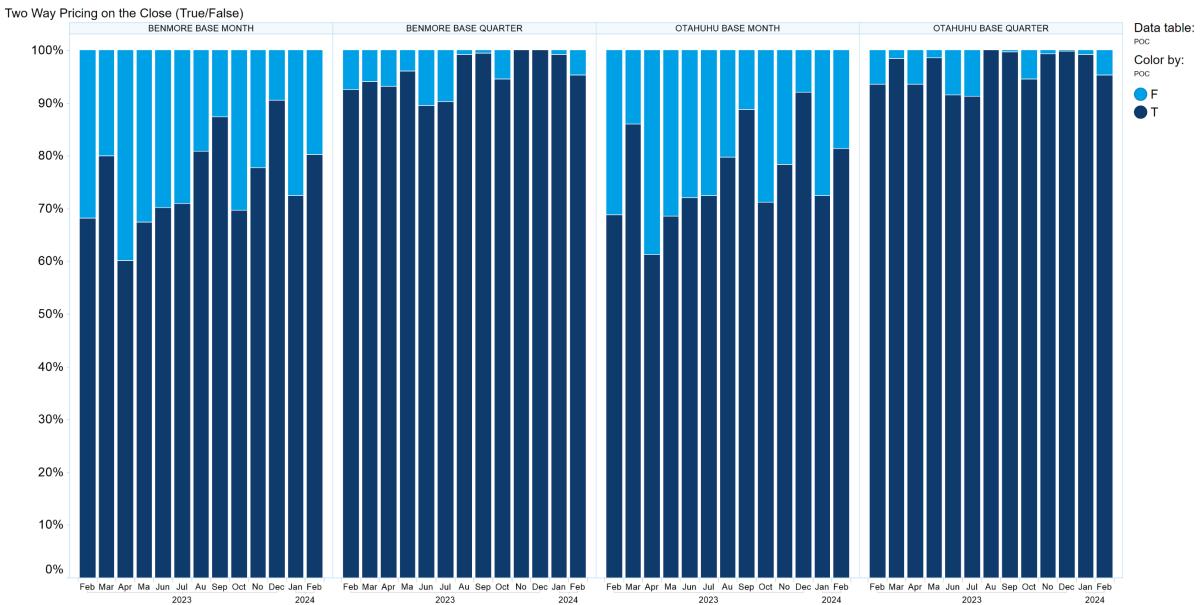

ut of or in connection with the Content and/or any omissions from the Content, except where liability is made non-excludable by legislation.

In the case of goods or services supplied or offered by ASX or ASX Personnel, liability for breach of any implied warranty or condition which cannot be excluded is limited at ASX's option to either:

- a) the supply of the goods (or equivalent goods) or services again; or
- b) the payment of the cost of having the goods (or equivalent goods) or services supplied again.



### 1. NZ TOD Execution

Time of Day Execution by Product - February 2024







### 2. NZ TOD Comparison



### 3. NZ MM Concentration









# 4. NZ Quarters Days Traded





# 5. NZ Months Days Traded





#### **6. NZ Vol & Transaction Count**





### 7. NZ Pricing on Close