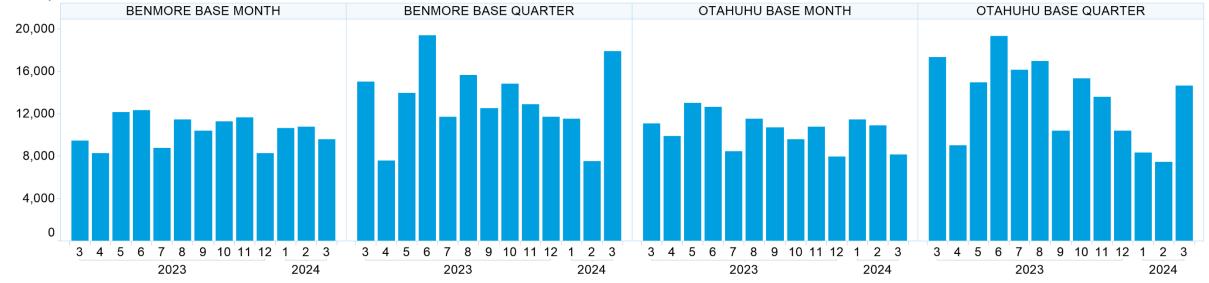

# 6. NZ Vol & Transaction Count

Number of Individual Transactions by Month

Volume by Month