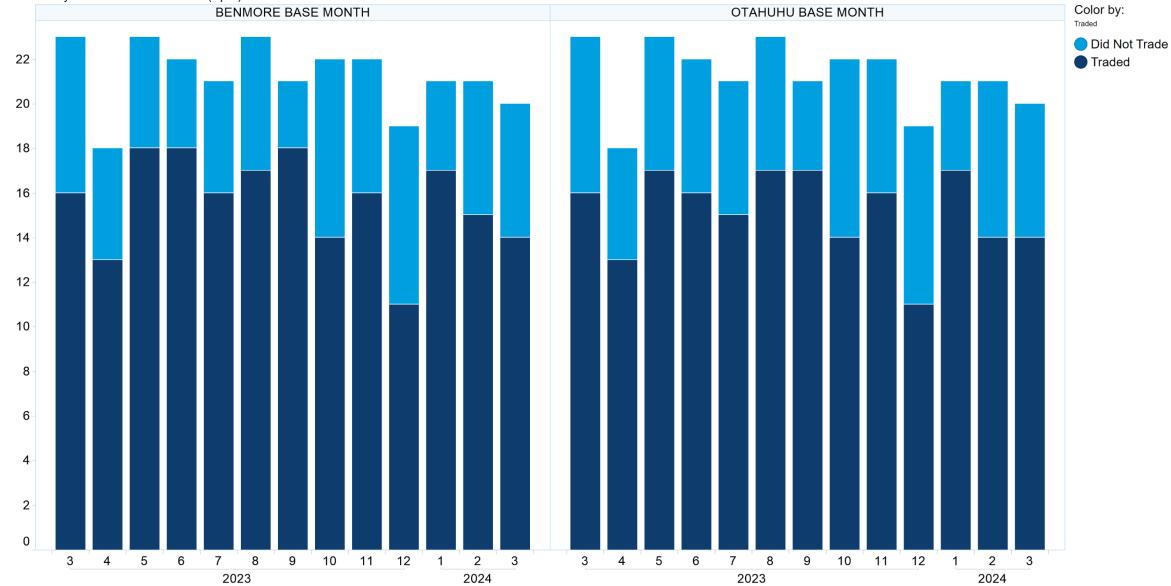

#### **5. NZ Months Days Traded**

Base Months Days Traded vs. Not Traded (Spot)