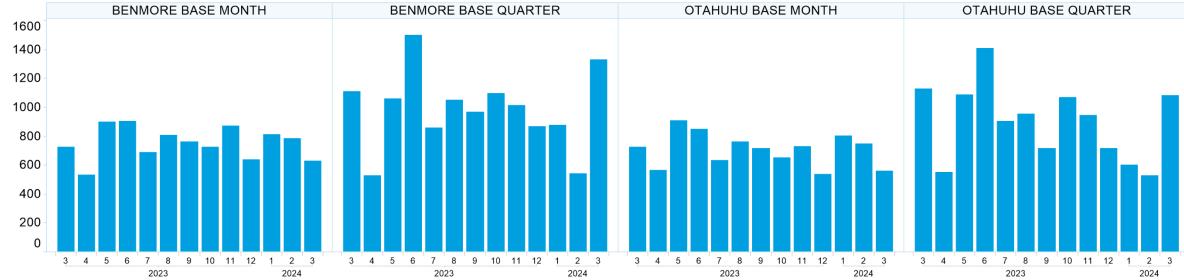

# 6. NZ Vol & Transaction Count

Number of Individual Transactions by Month

Volume by Month