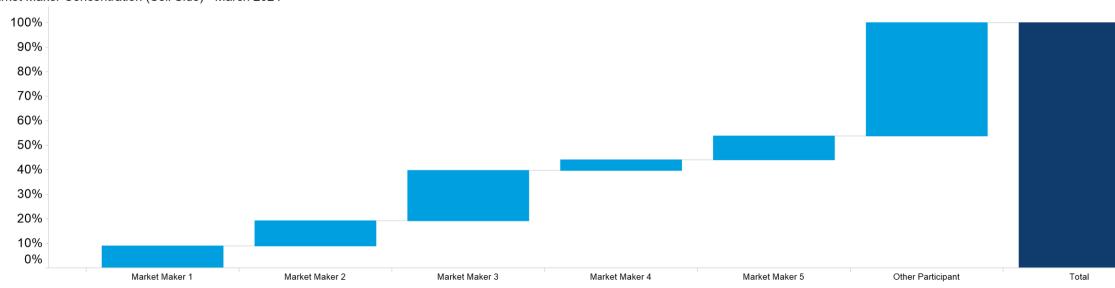

#### **3. NZ MM Concentration**

Market Maker Concentration (Buy Side) - March 2024

Market Maker Concentration (Sell Side) - March 2024