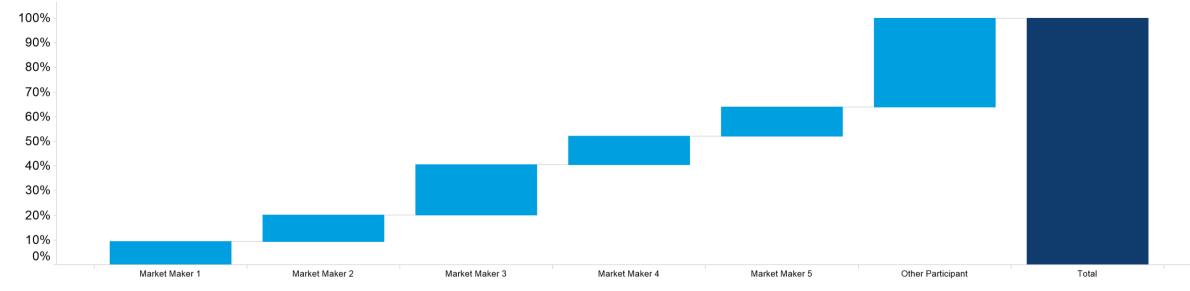

#### **3. NZ MM Concentration**

Market Maker Concentration (Buy Side) - March 2024

Market Maker Concentration (Sell Side) - March 2024