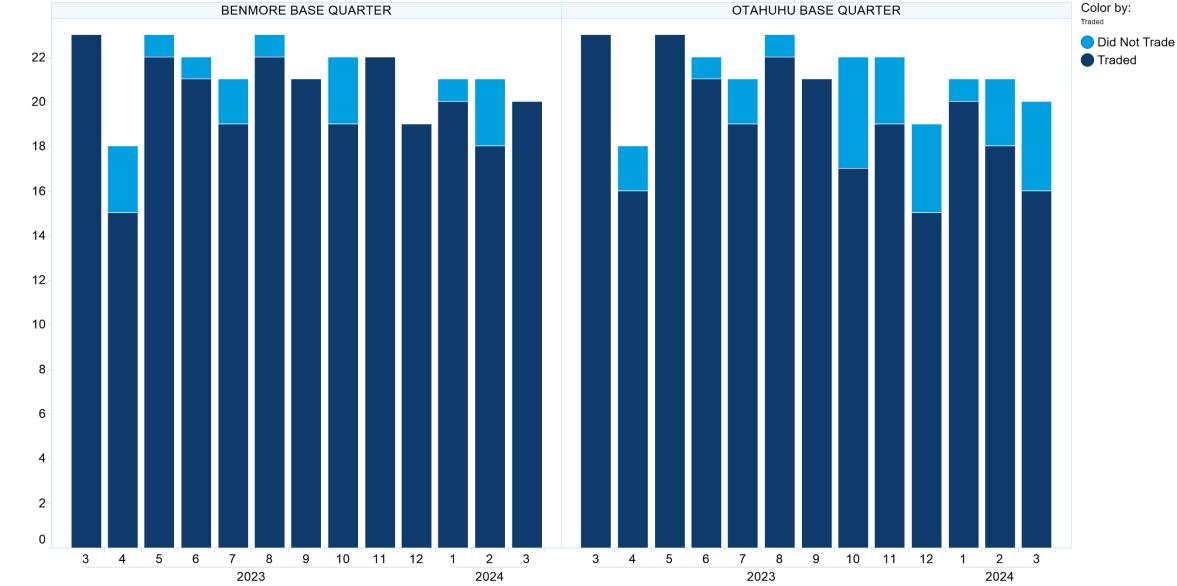

#### 4. NZ Quarters Days Traded

Base Quarters Days Traded vs. Not Traded (Spot + 1)

(Row Count)