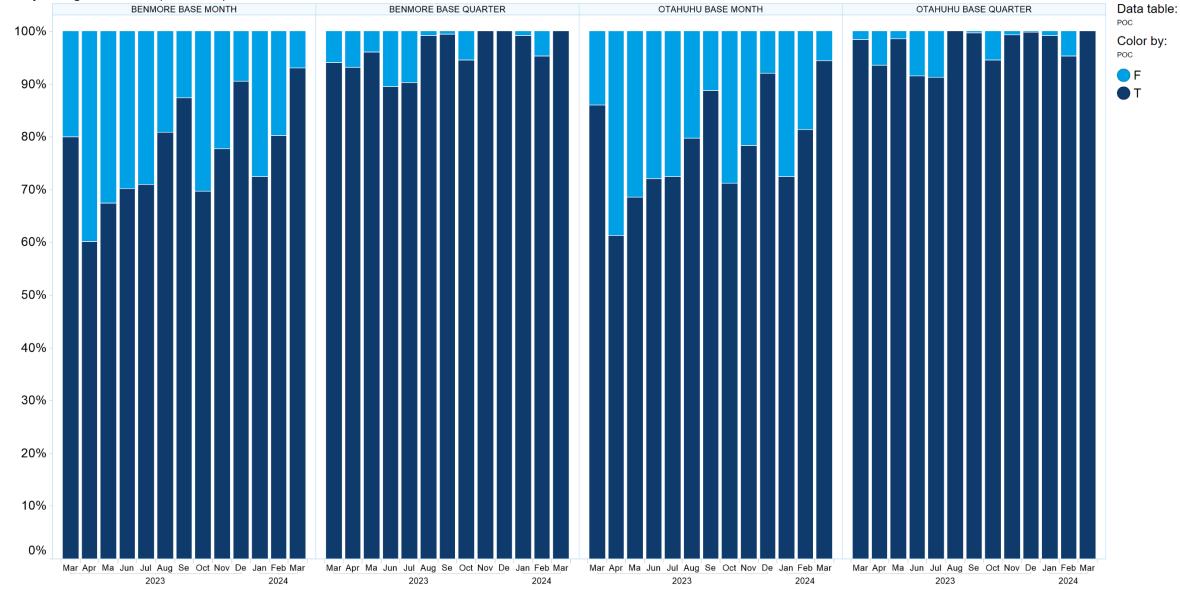

ods (or equivalent goods) or services again; or
- b) the payment of the cost of having the goods (or equivalent goods) or services supplied again.



## **1. NZ TOD Execution**

Time of Day Execution by Product - March 2024





## 2. NZ TOD Comparison

Time of Day Execution by Product & Trade Type



#### **3. NZ MM Concentration**

Market Maker Concentration (Buy Side) - March 2024





Market Maker Concentration (Sell Side) - March 2024

#### 4. NZ Quarters Days Traded

Base Quarters Days Traded vs. Not Traded (Spot + 1)

(Row Count)



#### **5. NZ Months Days Traded**

Base Months Days Traded vs. Not Traded (Spot)



# 6. NZ Vol & Transaction Count

Number of Individual Transactions by Month



Volume by Month



#### 7. NZ Pricing on Close

Two Way Pricing on the Close (True/False)