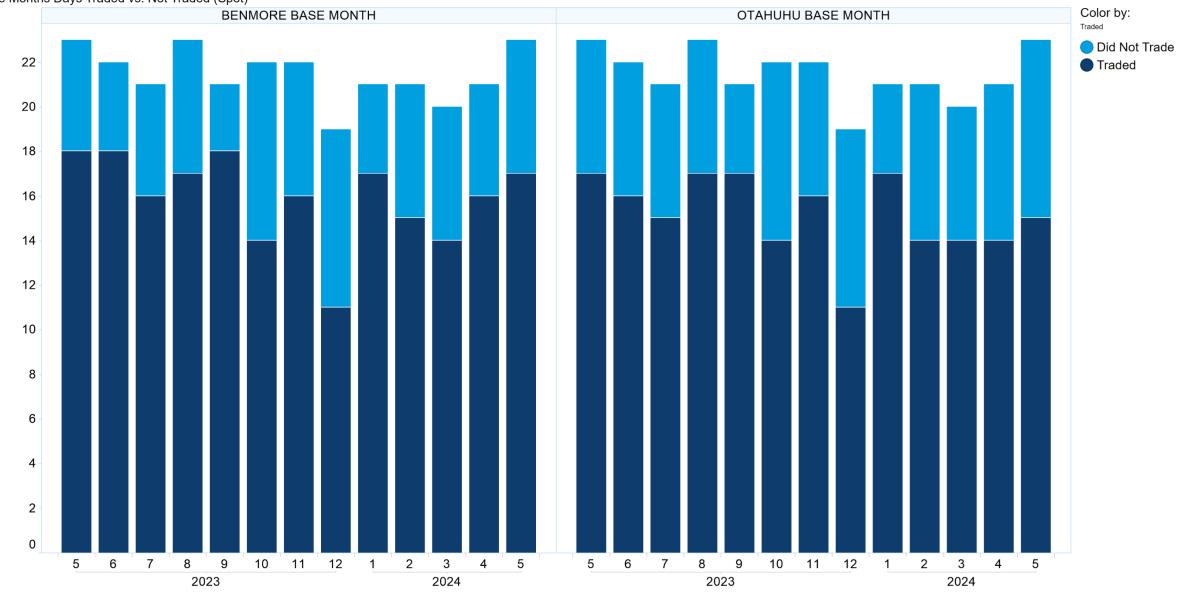

ASX Personnel shall be liable in any way for any loss or damage, howsoever arising (whether in negligence or otherwise) out of or in connection with the Content and/or any omissions from the Content, except where liability is made non-excludable by legislation.

In the case of goods or services supplied or offered by ASX or ASX Personnel, liability for breach of any implied warranty or condition which cannot be excluded is limited at ASX's option to either:

- a) the supply of the goods (or equivalent goods) or services again; or
- b) the payment of the cost of having the goods (or equivalent goods) or services supplied again.



#### 1. NZ TOD Execution









## 2. NZ TOD Comparison



## 3. NZ MM Concentration









# 4. NZ Quarters Days Traded





## 5. NZ Months Days Traded





#### **6. NZ Vol & Transaction Count**





# 7. NZ Pricing on Close