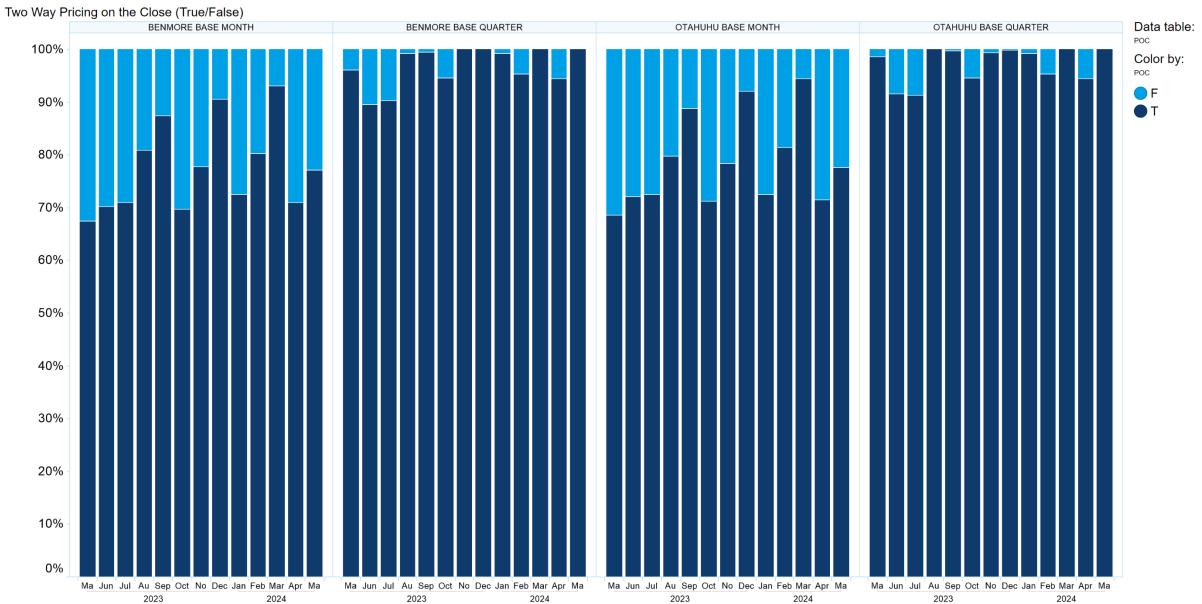

ver arising (whether in negligence or otherwise) out of or in connection with the Content and/or any omissions from the Content, except where liability is made non-excludable by legislation.

In the case of goods or services supplied or offered by ASX or ASX Personnel, liability for breach of any implied warranty or condition which cannot be excluded is limited at ASX's option to either:

- a) the supply of the goods (or equivalent goods) or services again; or
- b) the payment of the cost of having the goods (or equivalent goods) or services supplied again.



#### 1. NZ TOD Execution









## 2. NZ TOD Comparison



## 3. NZ MM Concentration









# 4. NZ Quarters Days Traded





## 5. NZ Months Days Traded





#### **6. NZ Vol & Transaction Count**





# 7. NZ Pricing on Close