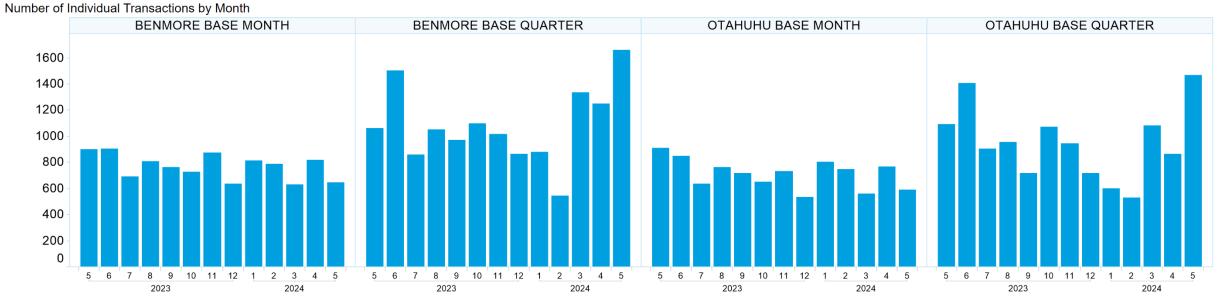

for any loss or damage, howsoever arising (whether in negligence or otherwise) out of or in connection with the Content and/or any omissions from the Content, except where liability is made non-excludable by legislation.

In the case of goods or services supplied or offered by ASX or ASX Personnel, liability for breach of any implied warranty or condition which cannot be excluded is limited at ASX's option to either:

- a) the supply of the goods (or equivalent goods) or services again; or
- b) the payment of the cost of having the goods (or equivalent goods) or services supplied again.



#### 1. NZ TOD Execution









## 2. NZ TOD Comparison



## 3. NZ MM Concentration









# 4. NZ Quarters Days Traded





## 5. NZ Months Days Traded





#### **6. NZ Vol & Transaction Count**





# 7. NZ Pricing on Close