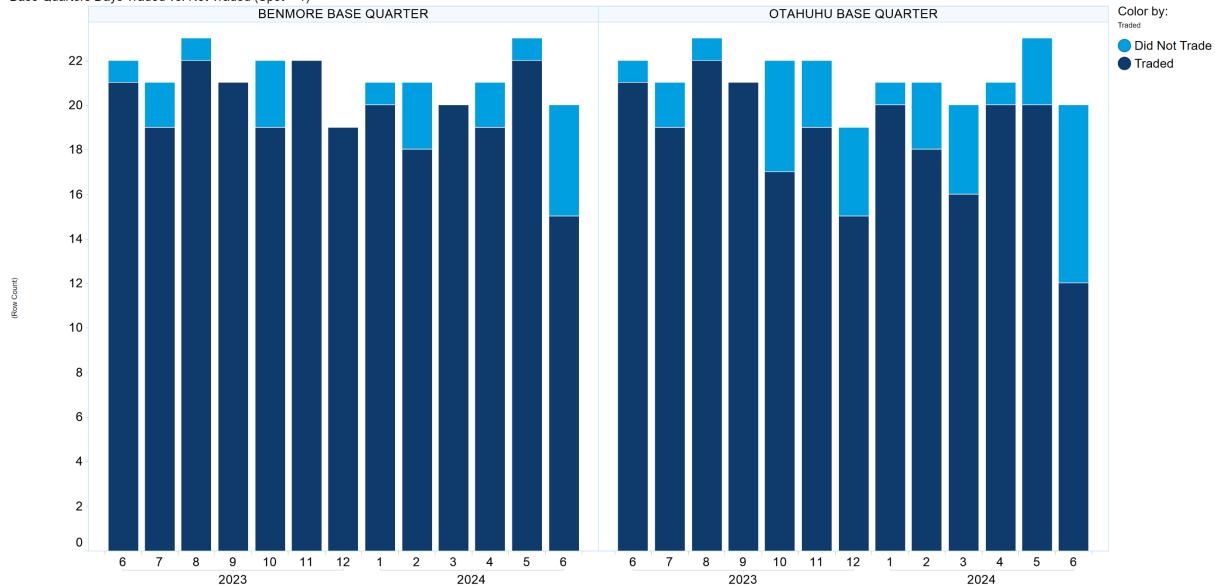

liable in any way for any loss or damage, howsoever arising (whether in negligence or otherwise) out of or in connection with the Content and/or any omissions from the Content, except where liability is made non-excludable by legislation.

In the case of goods or services supplied or offered by ASX or ASX Personnel, liability for breach of any implied warranty or condition which cannot be excluded is limited at ASX's option to either:

- a) the supply of the goods (or equivalent goods) or services again; or
- b) the payment of the cost of having the goods (or equivalent goods) or services supplied again.



## 1. NZ TOD Execution









### 2. NZ TOD Comparison



### 3. NZ MM Concentration





#### Market Maker Concentration (Sell Side) - June 2024



## 4. NZ Quarters Days Traded





## 5. NZ Months Days Traded





### **6. NZ Vol & Transaction Count**





## 7. NZ Pricing on Close