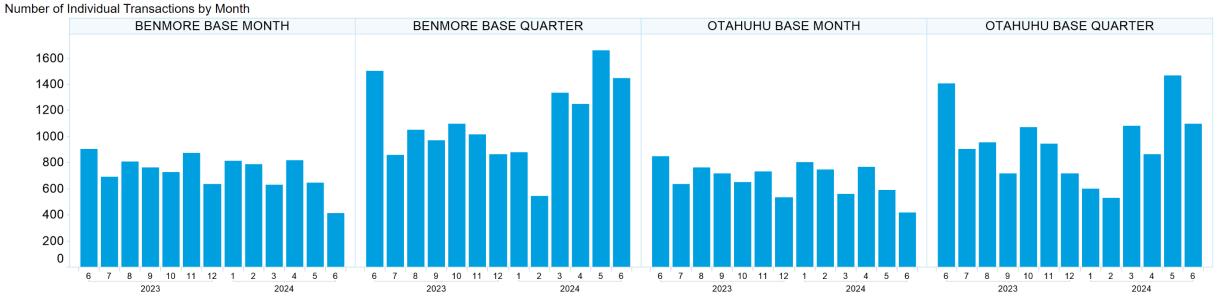

egligence or otherwise) out of or in connection with the Content and/or any omissions from the Content, except where liability is made non-excludable by legislation.

In the case of goods or services supplied or offered by ASX or ASX Personnel, liability for breach of any implied warranty or condition which cannot be excluded is limited at ASX's option to either:

- a) the supply of the goods (or equivalent goods) or services again; or
- b) the payment of the cost of having the goods (or equivalent goods) or services supplied again.



## 1. NZ TOD Execution









### 2. NZ TOD Comparison



### 3. NZ MM Concentration





#### Market Maker Concentration (Sell Side) - June 2024



## 4. NZ Quarters Days Traded





## 5. NZ Months Days Traded





### **6. NZ Vol & Transaction Count**





## 7. NZ Pricing on Close