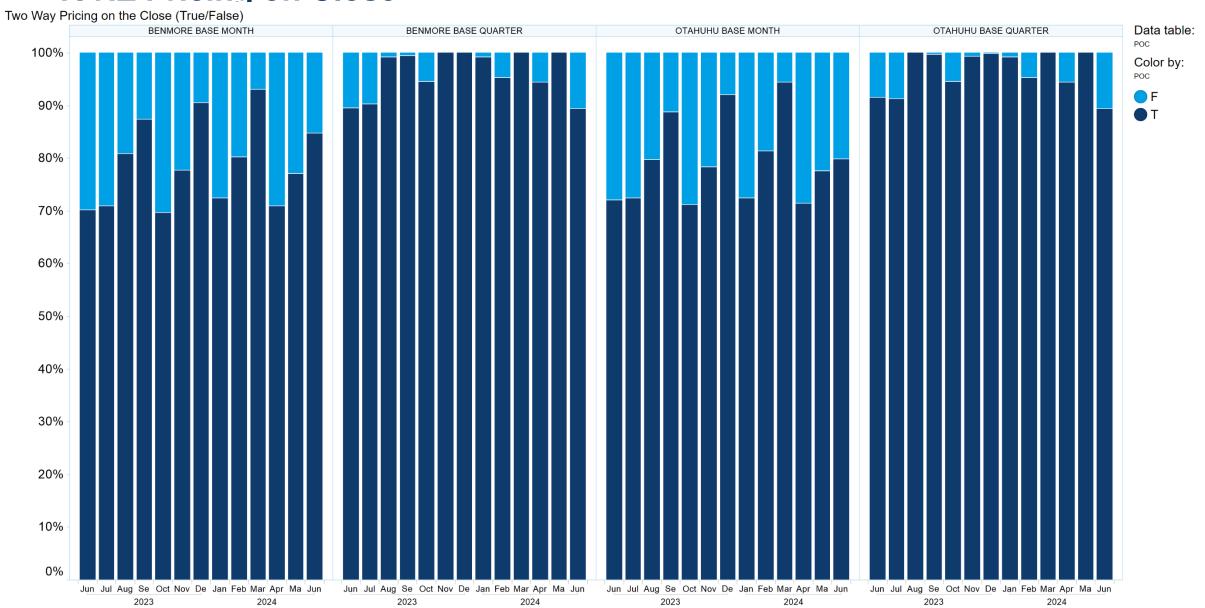

or in connection with the Content and/or any omissions from the Content, except where liability is made non-excludable by legislation.

In the case of goods or services supplied or offered by ASX or ASX Personnel, liability for breach of any implied warranty or condition which cannot be excluded is limited at ASX's option to either:

- a) the supply of the goods (or equivalent goods) or services again; or
- b) the payment of the cost of having the goods (or equivalent goods) or services supplied again.



## 1. NZ TOD Execution









### 2. NZ TOD Comparison



### 3. NZ MM Concentration





#### Market Maker Concentration (Sell Side) - June 2024



## 4. NZ Quarters Days Traded





## 5. NZ Months Days Traded





### **6. NZ Vol & Transaction Count**





## 7. NZ Pricing on Close