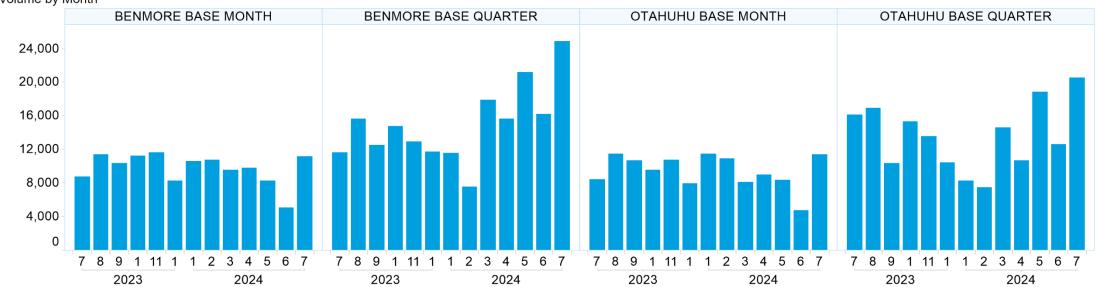

the case of goods or services supplied or offered by ASX or ASX Personnel, liability for breach of any implied warranty or condition which cannot be excluded is limited at ASX's option to either:

- a) the supply of the goods (or equivalent goods) or services again; or
- b) the payment of the cost of having the goods (or equivalent goods) or services supplied again.



### 1. NZ TOD Execution

Time of Day Execution by Product - July 2024







## 2. NZ TOD Comparison Time of Day Execution by Product & Trade Type



### 3. NZ MM Concentration

Market Maker Concentration (Buy Side) - July 2024







## 4. NZ Quarters Days Traded Base Quarters Days Traded (Spot + 1)



# 5. NZ Months Days Traded Base Months Days Traded vs. Not Traded (Spot)



#### **6. NZ Vol & Transaction Count**









# 7. NZ Pricing on Close Two Way Pricing on the Close (True/False)