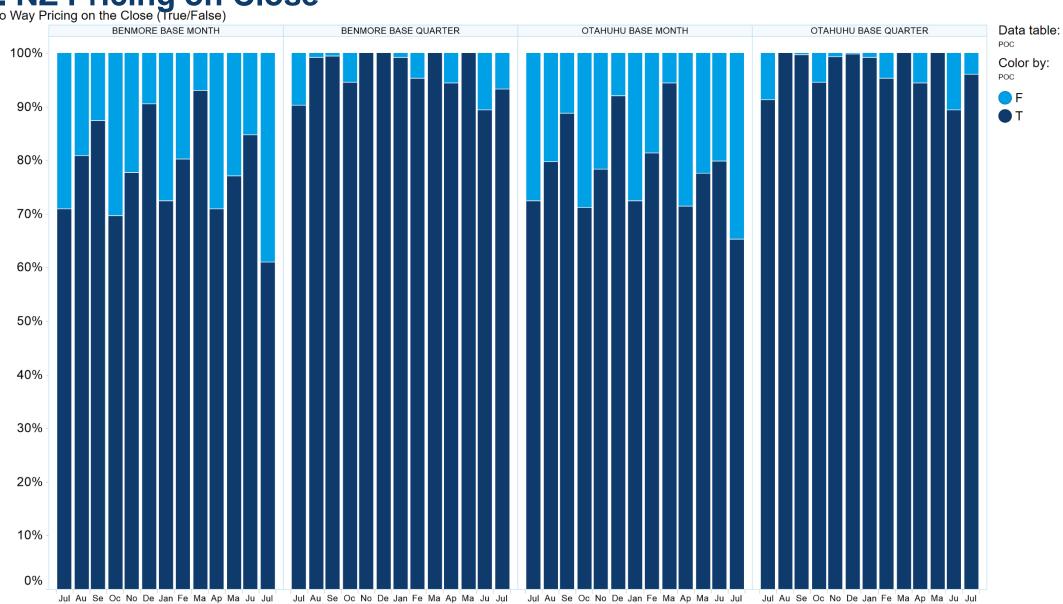

nnel, liability for breach of any implied warranty or condition which cannot be excluded is limited at ASX's option to either:

- a) the supply of the goods (or equivalent goods) or services again; or
- b) the payment of the cost of having the goods (or equivalent goods) or services supplied again.



### 1. NZ TOD Execution

Time of Day Execution by Product - July 2024







## 2. NZ TOD Comparison Time of Day Execution by Product & Trade Type



### 3. NZ MM Concentration

Market Maker Concentration (Buy Side) - July 2024







## 4. NZ Quarters Days Traded Base Quarters Days Traded (Spot + 1)



# 5. NZ Months Days Traded Base Months Days Traded vs. Not Traded (Spot)



#### **6. NZ Vol & Transaction Count**









# 7. NZ Pricing on Close Two Way Pricing on the Close (True/False)