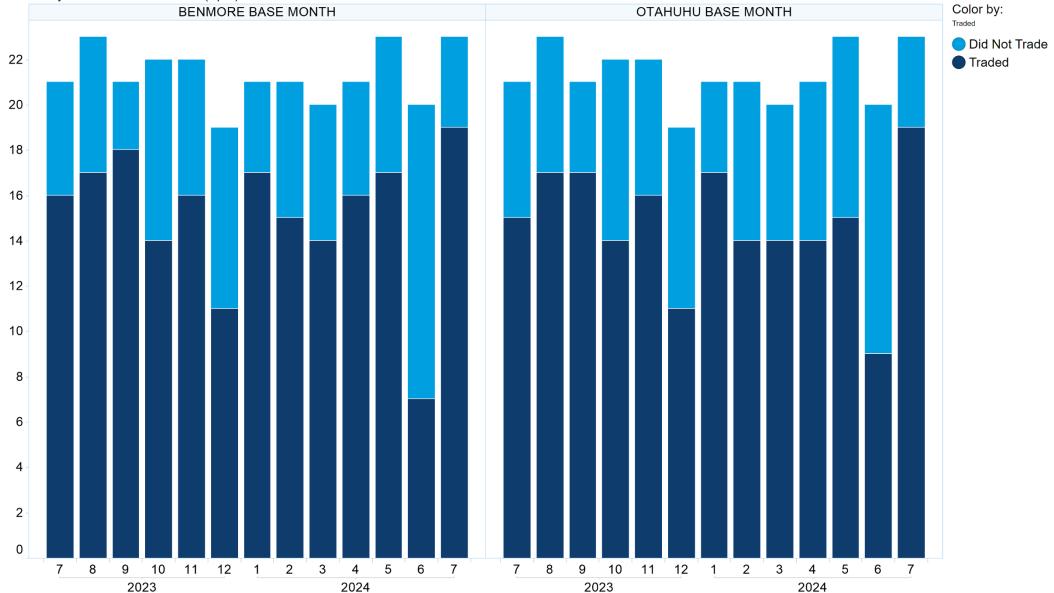

ility is made non-excludable by legislation.

In the case of goods or services supplied or offered by ASX or ASX Personnel, liability for breach of any implied warranty or condition which cannot be excluded is limited at ASX's option to either:

- a) the supply of the goods (or equivalent goods) or services again; or
- b) the payment of the cost of having the goods (or equivalent goods) or services supplied again.



### 1. NZ TOD Execution

Time of Day Execution by Product - July 2024







## 2. NZ TOD Comparison Time of Day Execution by Product & Trade Type



### 3. NZ MM Concentration

Market Maker Concentration (Buy Side) - July 2024







## 4. NZ Quarters Days Traded Base Quarters Days Traded (Spot + 1)



# 5. NZ Months Days Traded Base Months Days Traded vs. Not Traded (Spot)



#### **6. NZ Vol & Transaction Count**









# 7. NZ Pricing on Close Two Way Pricing on the Close (True/False)