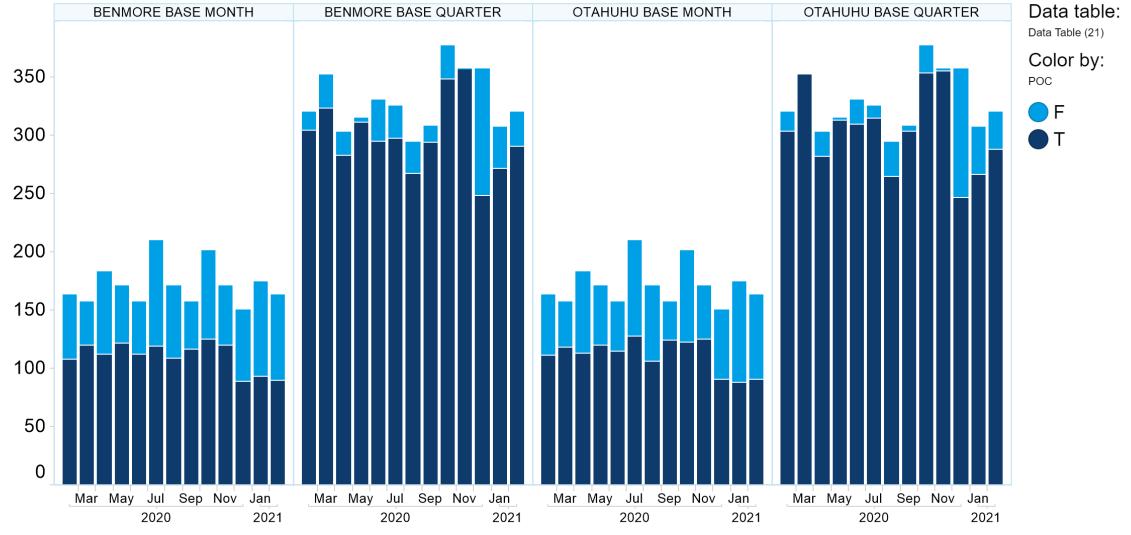

ed warranty or condition which cannot be excluded is limited at ASX's option to either:

- a) the supply of the goods (or equivalent goods) or services again; or
- b) the payment of the cost of having the goods (or equivalent goods) or services supplied again.



### **1. NZ TOD Execution**

#### Time of Day Execution by Product - February 2021





#### Time of Day Execution All - February 2021

#### ASX

### 2. NZ TOD Comparison

Time of Day Execution by Product & Trade Type



### 3. NZ MM Concentration





#### Market Maker Concentration (Sell Side) - February 2021





### 4. NZ Quarters Days Traded





### **5. NZ Months Days Traded**





#### 6. NZ Vol & Transaction Count



Volume by Month





1

2021

### 7. NZ Pricing on Close

#### Two Way Pricing on the Close (True/False)