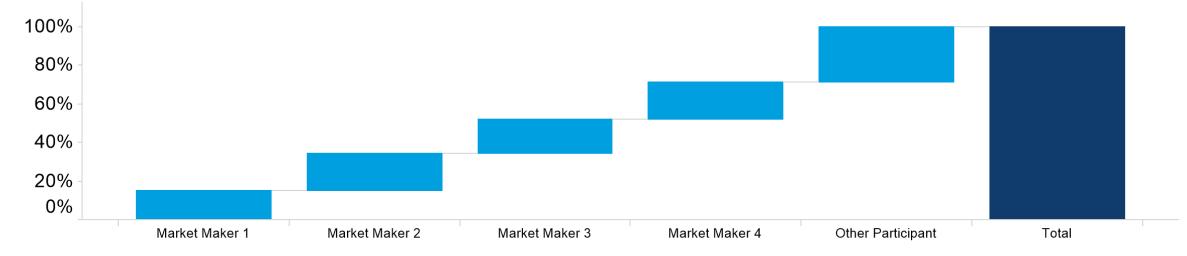

### 3. NZ MM Concentration

#### Market Maker Concentration (Sell Side) - February 2021