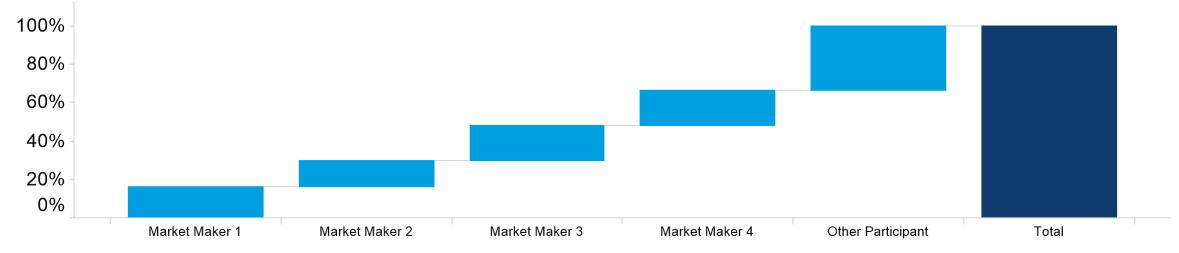

### 3. NZ MM Concentration

#### Market Maker Concentration (Sell Side) - February 2021