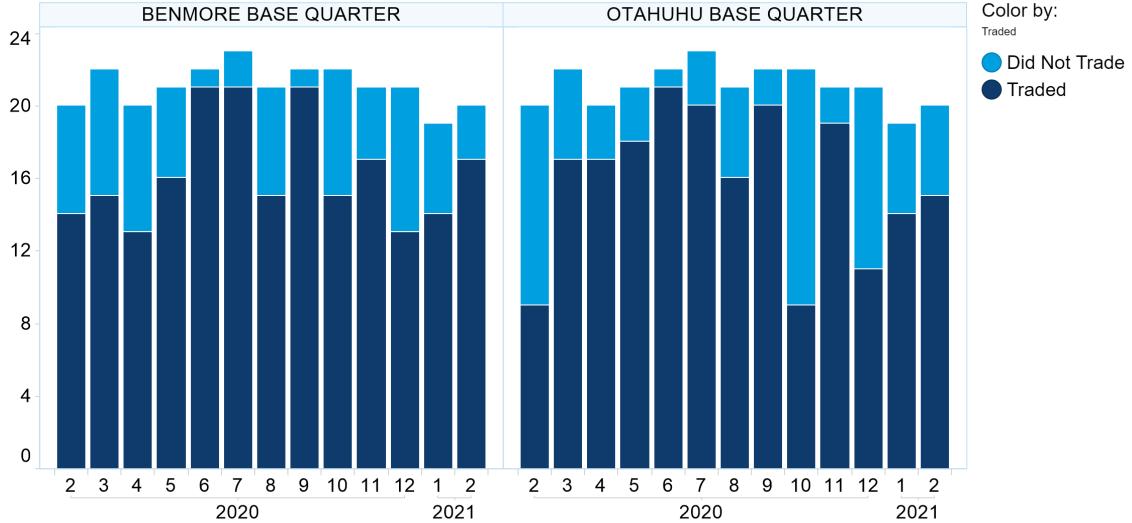

Content, except where liability is made non-excludable by legislation.

In the case of goods or services supplied or offered by ASX or ASX Personnel, liability for breach of any implied warranty or condition which cannot be excluded is limited at ASX's option to either:

- a) the supply of the goods (or equivalent goods) or services again; or
- b) the payment of the cost of having the goods (or equivalent goods) or services supplied again.



### **1. NZ TOD Execution**

#### Time of Day Execution by Product - February 2021





#### Time of Day Execution All - February 2021

#### ASX

### 2. NZ TOD Comparison

Time of Day Execution by Product & Trade Type



### 3. NZ MM Concentration





#### Market Maker Concentration (Sell Side) - February 2021





### 4. NZ Quarters Days Traded





### **5. NZ Months Days Traded**





#### 6. NZ Vol & Transaction Count



Volume by Month





1

2021

### 7. NZ Pricing on Close

#### Two Way Pricing on the Close (True/False)