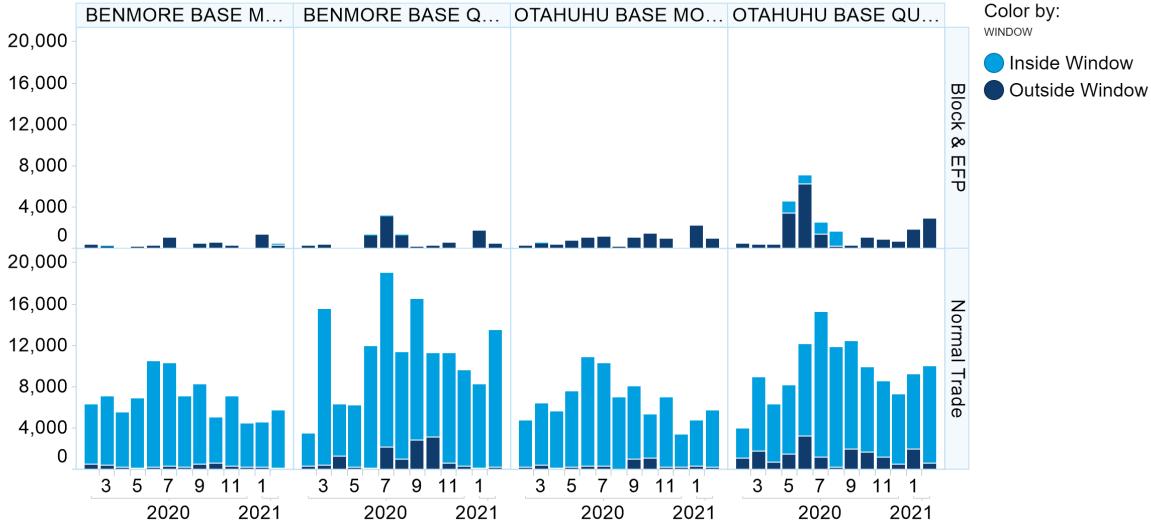

damage, howsoever arising (whether in negligence or otherwise) out of or in connection with the Content and/or any omissions from the Content, except where liability is made non-excludable by legislation.

In the case of goods or services supplied or offered by ASX or ASX Personnel, liability for breach of any implied warranty or condition which cannot be excluded is limited at ASX's option to either:

- a) the supply of the goods (or equivalent goods) or services again; or
- b) the payment of the cost of having the goods (or equivalent goods) or services supplied again.



### **1. NZ TOD Execution**

#### Time of Day Execution by Product - February 2021





#### Time of Day Execution All - February 2021

#### ASX

### 2. NZ TOD Comparison

Time of Day Execution by Product & Trade Type



### 3. NZ MM Concentration





#### Market Maker Concentration (Sell Side) - February 2021





### 4. NZ Quarters Days Traded





### **5. NZ Months Days Traded**





#### 6. NZ Vol & Transaction Count



Volume by Month





1

2021

### 7. NZ Pricing on Close

#### Two Way Pricing on the Close (True/False)