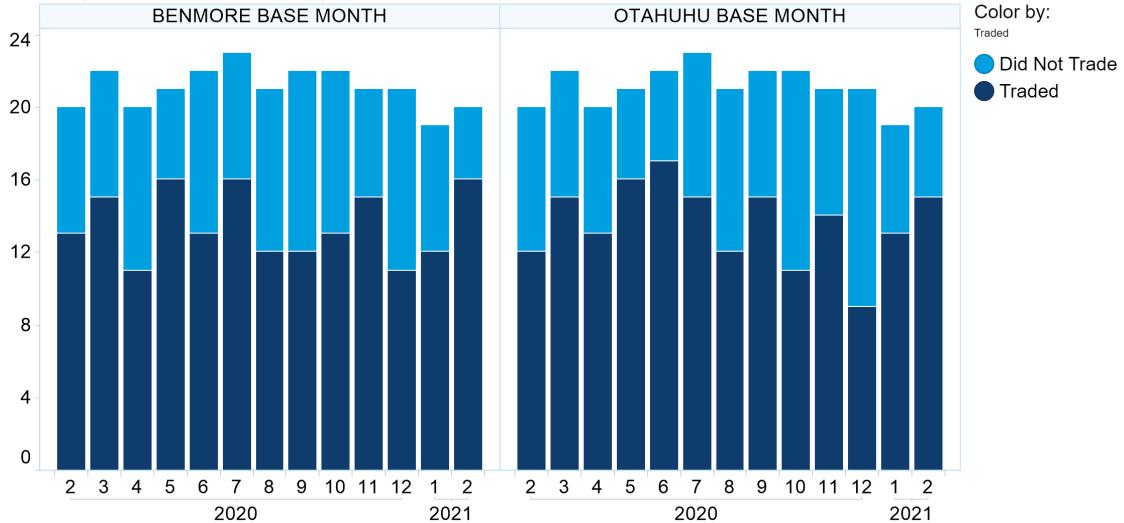

de non-excludable by legislation.

In the case of goods or services supplied or offered by ASX or ASX Personnel, liability for breach of any implied warranty or condition which cannot be excluded is limited at ASX's option to either:

- a) the supply of the goods (or equivalent goods) or services again; or
- b) the payment of the cost of having the goods (or equivalent goods) or services supplied again.



### **1. NZ TOD Execution**

#### Time of Day Execution by Product - February 2021





#### Time of Day Execution All - February 2021

#### ASX

### 2. NZ TOD Comparison

Time of Day Execution by Product & Trade Type



### 3. NZ MM Concentration





#### Market Maker Concentration (Sell Side) - February 2021





### 4. NZ Quarters Days Traded





### **5. NZ Months Days Traded**





#### 6. NZ Vol & Transaction Count



Volume by Month





1

2021

### 7. NZ Pricing on Close

#### Two Way Pricing on the Close (True/False)