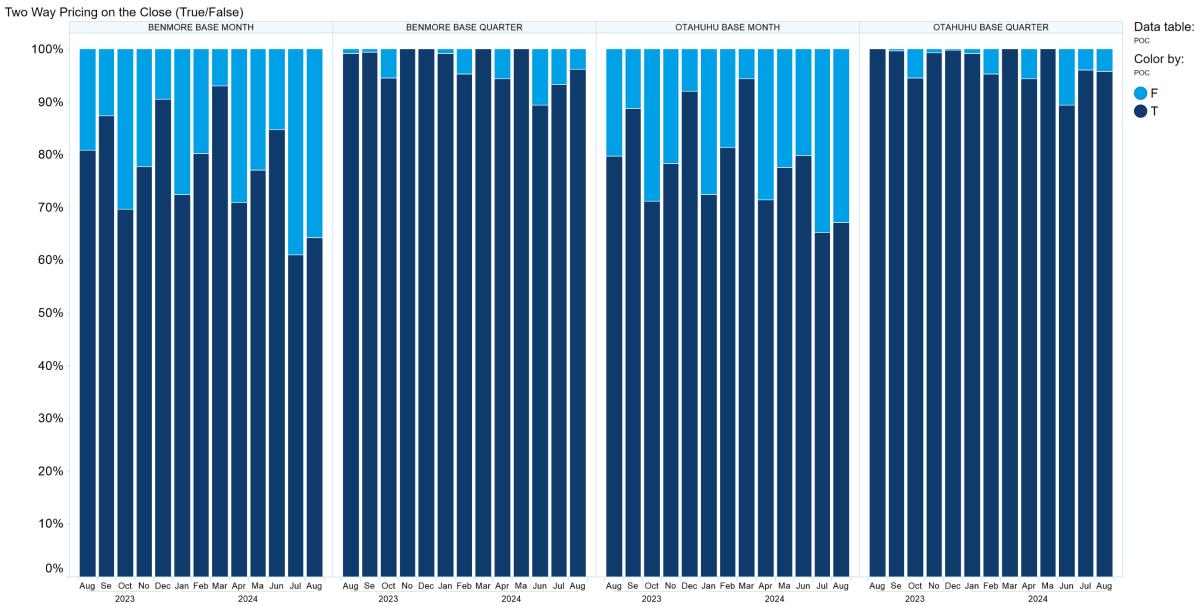

n connection with the Content and/or any omissions from the Content, except where liability is made non-excludable by legislation.

In the case of goods or services supplied or offered by ASX or ASX Personnel, liability for breach of any implied warranty or condition which cannot be excluded is limited at ASX's option to either:

- a) the supply of the goods (or equivalent goods) or services again; or
- b) the payment of the cost of having the goods (or equivalent goods) or services supplied again.



### 1. NZ TOD Execution









### 2. NZ TOD Comparison



### 3. NZ MM Concentration





#### Market Maker Concentration (Sell Side) - August 2024



## 4. NZ Quarters Days Traded





### 5. NZ Months Days Traded





### **6. NZ Vol & Transaction Count**





## 7. NZ Pricing on Close