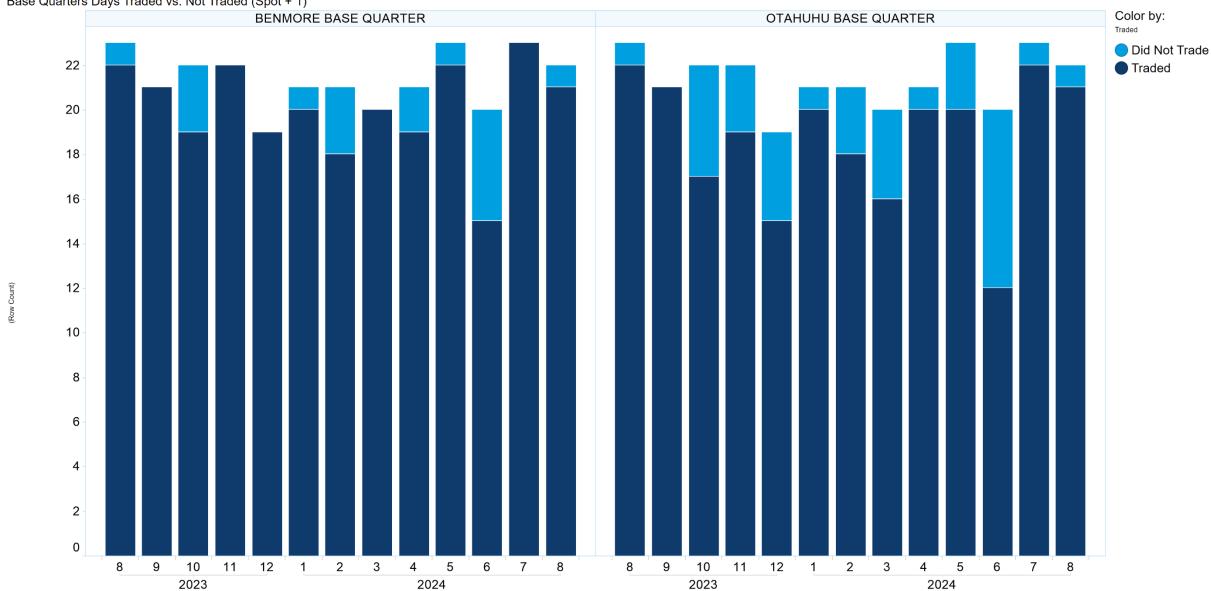

able in any way for any loss or damage, howsoever arising (whether in negligence or otherwise) out of or in connection with the Content and/or any omissions from the Content, except where liability is made non-excludable by legislation.

In the case of goods or services supplied or offered by ASX or ASX Personnel, liability for breach of any implied warranty or condition which cannot be excluded is limited at ASX's option to either:

- a) the supply of the goods (or equivalent goods) or services again; or
- b) the payment of the cost of having the goods (or equivalent goods) or services supplied again.



### 1. NZ TOD Execution









### 2. NZ TOD Comparison



### 3. NZ MM Concentration





#### Market Maker Concentration (Sell Side) - August 2024



## 4. NZ Quarters Days Traded





### 5. NZ Months Days Traded





### **6. NZ Vol & Transaction Count**





## 7. NZ Pricing on Close