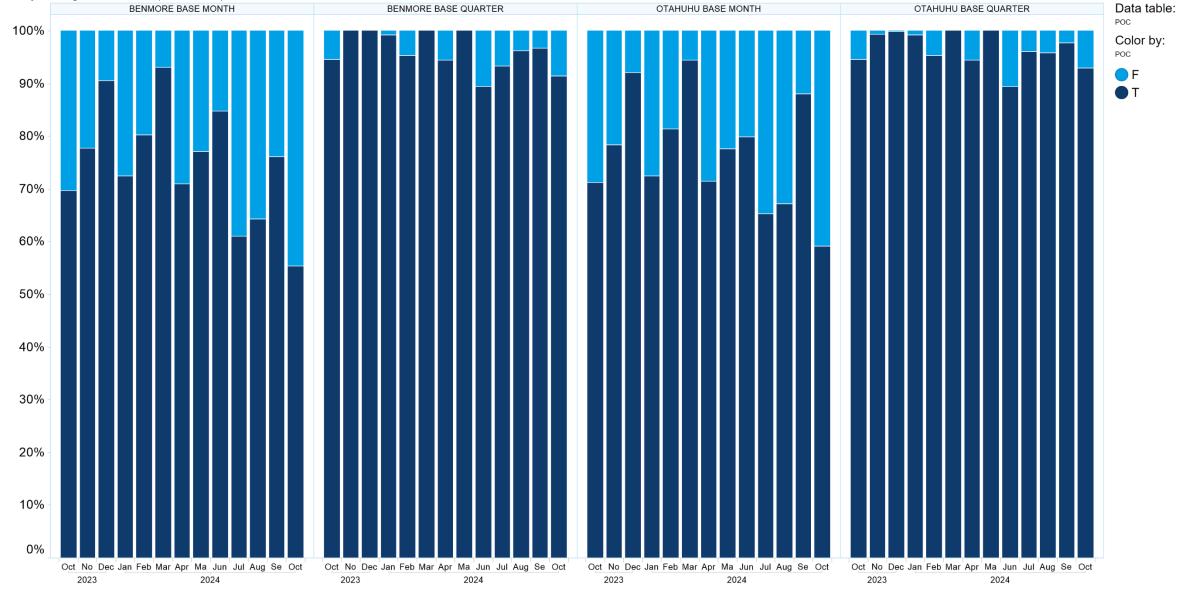

ices supplied again.



### **1. NZ TOD Execution**

Time of Day Execution by Product - October 2024



Time of Day Execution All - October 2024 100% 80% 60% 40% 20% 0% 7 AM 8 AM 9 AM 10 AM 11 AM 12 PM 1 PM 2 PM 3 PM

Total

### 2. NZ TOD Comparison

Time of Day Execution by Product & Trade Type



### 3. NZ MM Concentration

Market Maker Concentration (Buy Side) - October 2024





#### Market Maker Concentration (Sell Side) - October 2024

### 4. NZ Quarters Days Traded

Base Quarters Days Traded vs. Not Traded (Spot + 1)

(Row Count)



### **5. NZ Months Days Traded**

Base Months Days Traded vs. Not Traded (Spot)



### 6. NZ Vol & Transaction Count

Number of Individual Transactions by Month



Volume by Month



### 7. NZ Pricing on Close

Two Way Pricing on the Close (True/False)