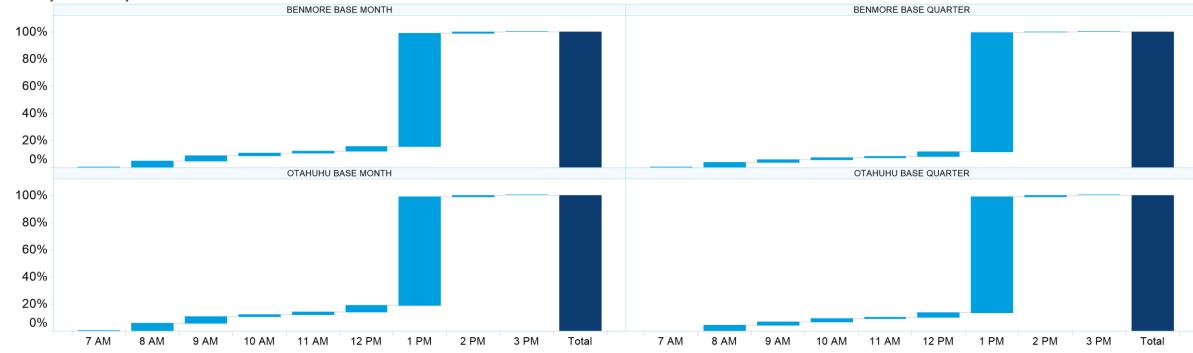

### **1. NZ TOD Execution**

Time of Day Execution by Product - October 2024

Time of Day Execution All - October 2024 100% 80% 60% 40% 20% 0% 7 AM 8 AM 9 AM 10 AM 11 AM 12 PM 1 PM 2 PM 3 PM

Total