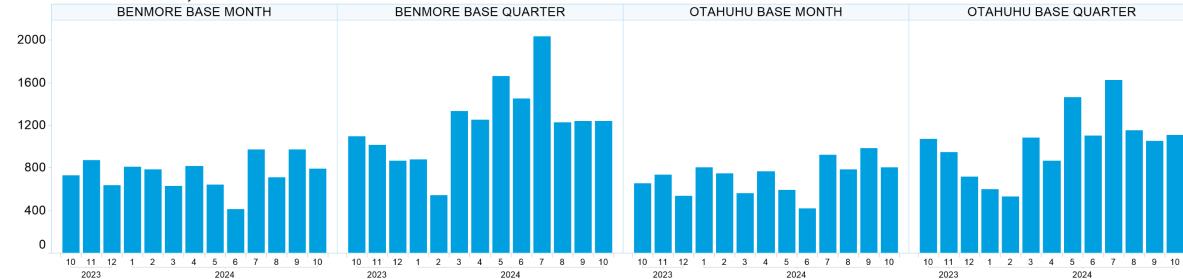

### 6. NZ Vol & Transaction Count

Number of Individual Transactions by Month

Volume by Month