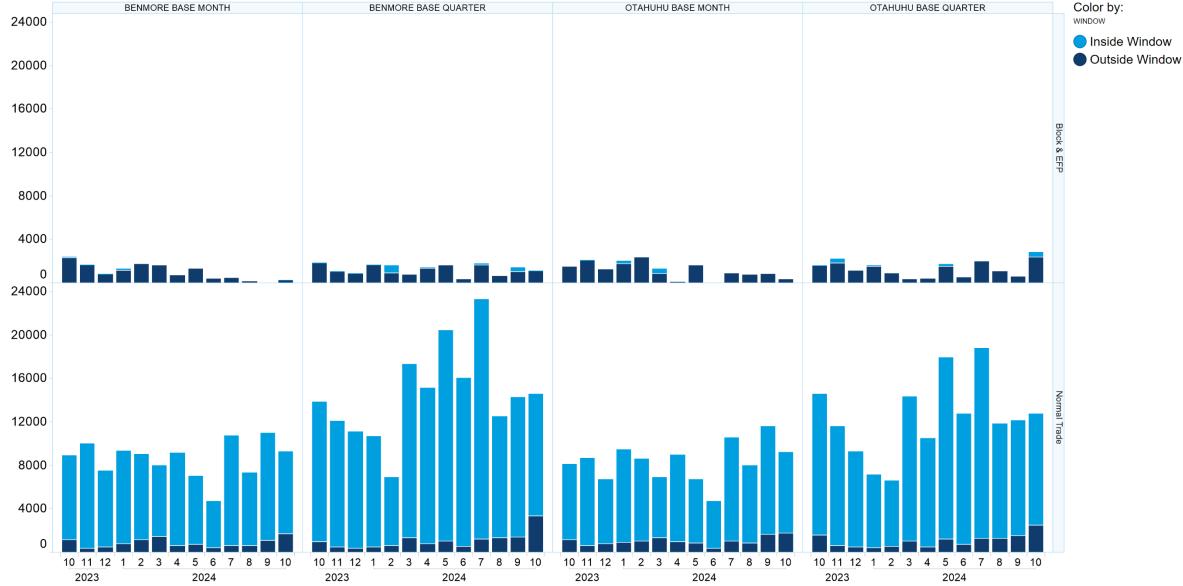

erwise) out of or in connection with the Content and/or any omissions from the Content, except where liability is made non-excludable by legislation.

In the case of goods or services supplied or offered by ASX or ASX Personnel, liability for breach of any implied warranty or condition which cannot be excluded is limited at ASX's option to either:

- a) the supply of the goods (or equivalent goods) or services again; or
- b) the payment of the cost of having the goods (or equivalent goods) or services supplied again.



### **1. NZ TOD Execution**

Time of Day Execution by Product - October 2024



Time of Day Execution All - October 2024 100% 80% 60% 40% 20% 0% 7 AM 8 AM 9 AM 10 AM 11 AM 12 PM 1 PM 2 PM 3 PM

Total

### 2. NZ TOD Comparison

Time of Day Execution by Product & Trade Type



### 3. NZ MM Concentration

Market Maker Concentration (Buy Side) - October 2024





#### Market Maker Concentration (Sell Side) - October 2024

### 4. NZ Quarters Days Traded

Base Quarters Days Traded vs. Not Traded (Spot + 1)

(Row Count)



### **5. NZ Months Days Traded**

Base Months Days Traded vs. Not Traded (Spot)



### 6. NZ Vol & Transaction Count

Number of Individual Transactions by Month



Volume by Month



### 7. NZ Pricing on Close

Two Way Pricing on the Close (True/False)