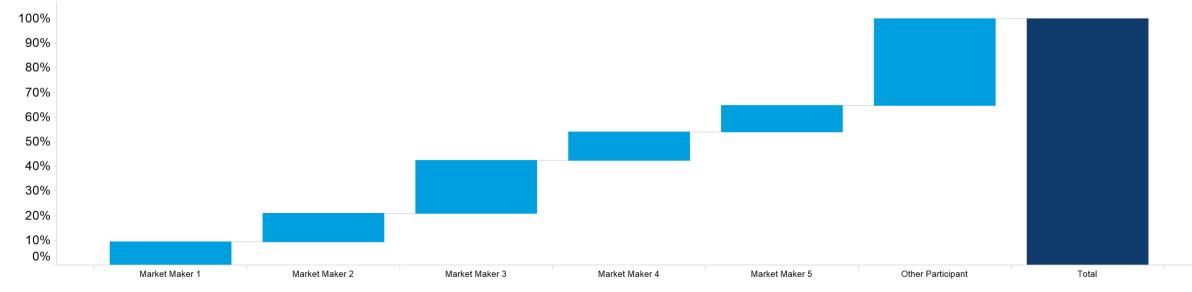

### 3. NZ MM Concentration

Market Maker Concentration (Buy Side) - October 2024