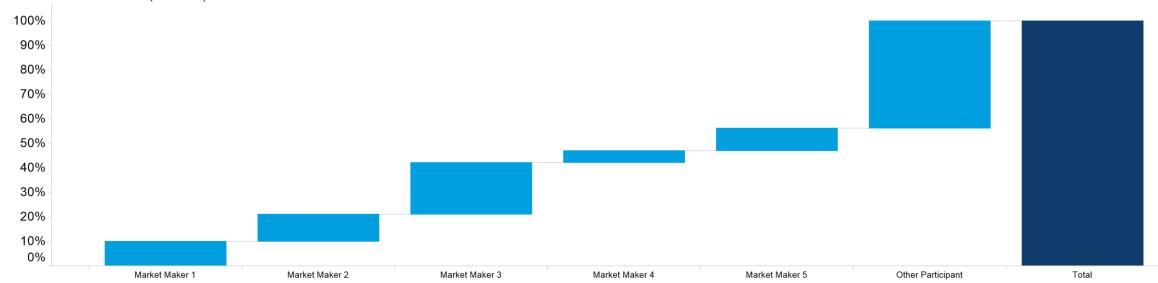

, except where liability is made non-excludable by legislation.

In the case of goods or services supplied or offered by ASX or ASX Personnel, liability for breach of any implied warranty or condition which cannot be excluded is limited at ASX's option to either:

- a) the supply of the goods (or equivalent goods) or services again; or
- b) the payment of the cost of having the goods (or equivalent goods) or services supplied again.



### **1. NZ TOD Execution**

Time of Day Execution by Product - October 2024



Time of Day Execution All - October 2024 100% 80% 60% 40% 20% 0% 7 AM 8 AM 9 AM 10 AM 11 AM 12 PM 1 PM 2 PM 3 PM

Total

### 2. NZ TOD Comparison

Time of Day Execution by Product & Trade Type



### 3. NZ MM Concentration

Market Maker Concentration (Buy Side) - October 2024





#### Market Maker Concentration (Sell Side) - October 2024

### 4. NZ Quarters Days Traded

Base Quarters Days Traded vs. Not Traded (Spot + 1)

(Row Count)



### **5. NZ Months Days Traded**

Base Months Days Traded vs. Not Traded (Spot)



### 6. NZ Vol & Transaction Count

Number of Individual Transactions by Month



Volume by Month



### 7. NZ Pricing on Close

Two Way Pricing on the Close (True/False)