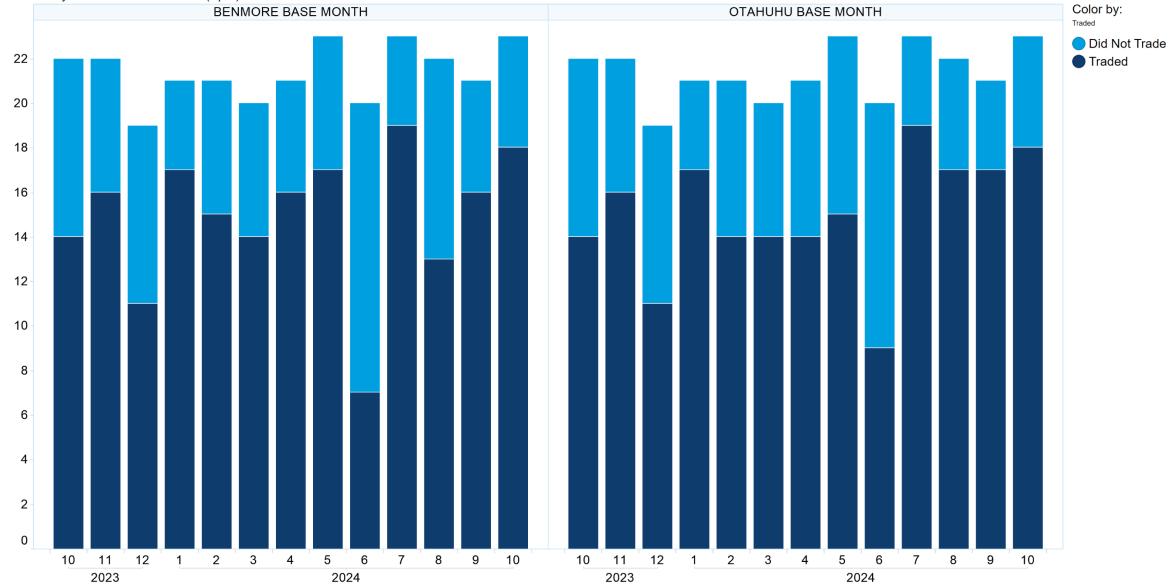

's option to either:

- a) the supply of the goods (or equivalent goods) or services again; or
- b) the payment of the cost of having the goods (or equivalent goods) or services supplied again.



### **1. NZ TOD Execution**

Time of Day Execution by Product - October 2024



Time of Day Execution All - October 2024 100% 80% 60% 40% 20% 0% 7 AM 8 AM 9 AM 10 AM 11 AM 12 PM 1 PM 2 PM 3 PM

Total

### 2. NZ TOD Comparison

Time of Day Execution by Product & Trade Type



### 3. NZ MM Concentration

Market Maker Concentration (Buy Side) - October 2024





#### Market Maker Concentration (Sell Side) - October 2024

### 4. NZ Quarters Days Traded

Base Quarters Days Traded vs. Not Traded (Spot + 1)

(Row Count)



### **5. NZ Months Days Traded**

Base Months Days Traded vs. Not Traded (Spot)



### 6. NZ Vol & Transaction Count

Number of Individual Transactions by Month



Volume by Month



### 7. NZ Pricing on Close

Two Way Pricing on the Close (True/False)