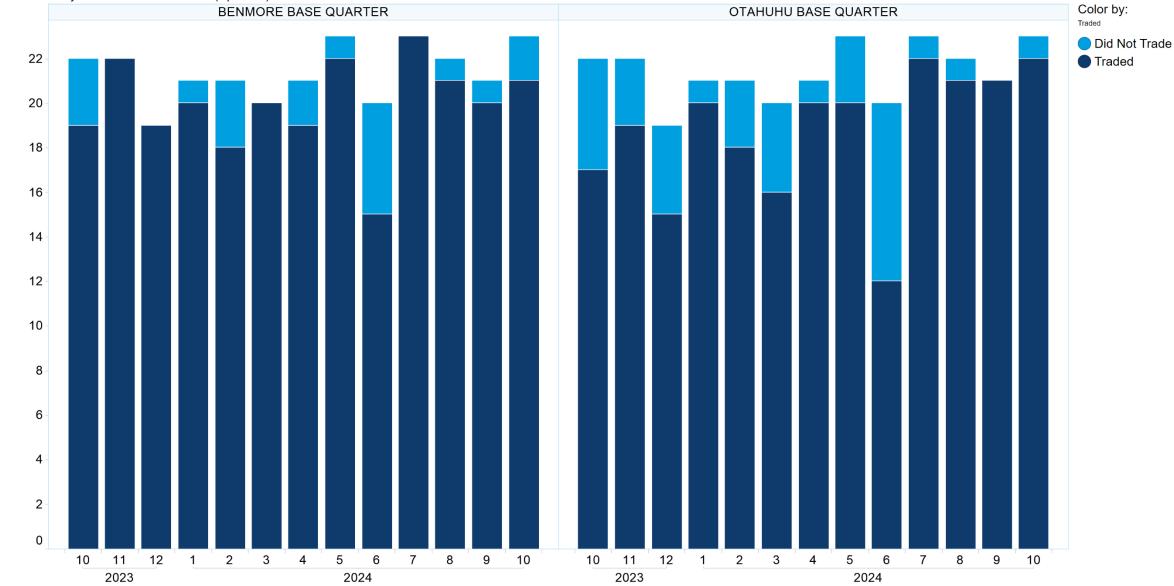

### 4. NZ Quarters Days Traded

Base Quarters Days Traded vs. Not Traded (Spot + 1)

(Row Count)