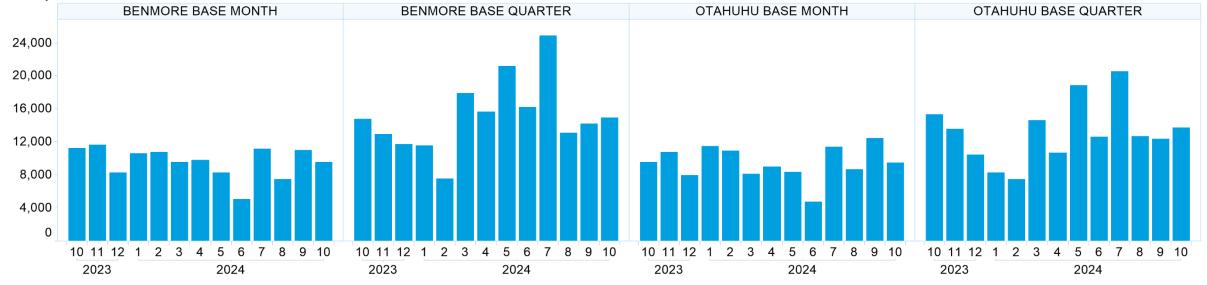

### 6. NZ Vol & Transaction Count

Number of Individual Transactions by Month

Volume by Month