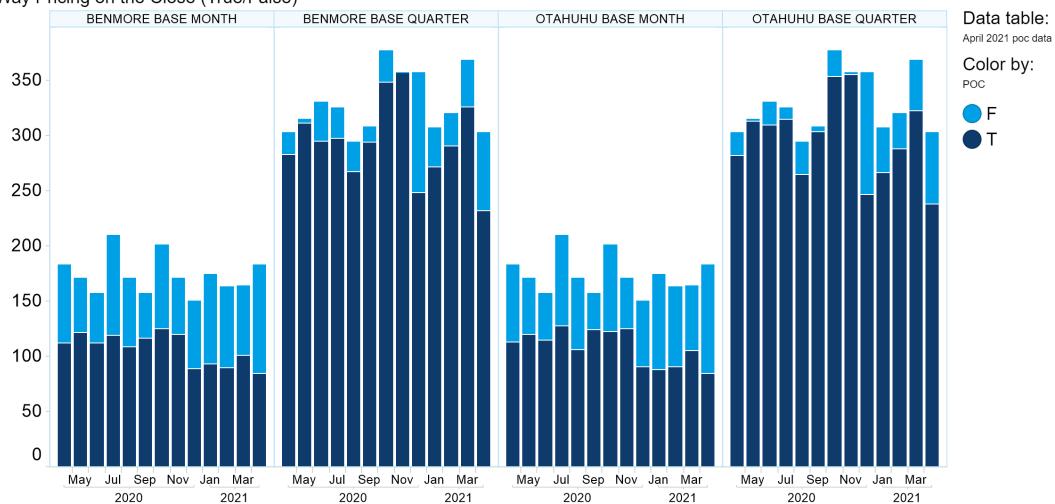

xcluded is limited at ASX's option to either:

- a) the supply of the goods (or equivalent goods) or services again; or
- b) the payment of the cost of having the goods (or equivalent goods) or services supplied again.



#### 1. NZ TOD Execution

Time of Day Execution by Product - April 2021









#### 2. NZ TOD Comparison

Time of Day Execution by Product & Trade Type





#### 3. NZ MM Concentration

Market Maker Concentration (Buy Side) - April 2021









# 4. NZ Quarters Days Traded

Base Quarters Days Traded vs. Not Traded (Spot + 1)





## **5. NZ Months Days Traded**

Base Months Days Traded vs. Not Traded (Spot)





#### 6. NZ Vol & Transaction Count

Number of Individual Transactions by Month









### 7. NZ Pricing on Close

Two Way Pricing on the Close (True/False)