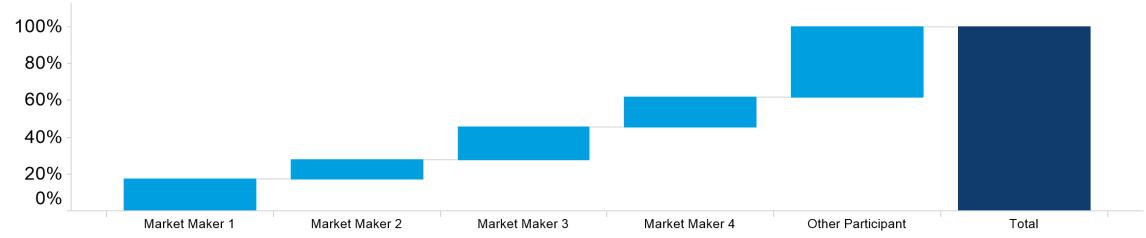

# 4. NZ Quarters Days Traded

Base Quarters Days Traded vs. Not Traded (Spot + 1)