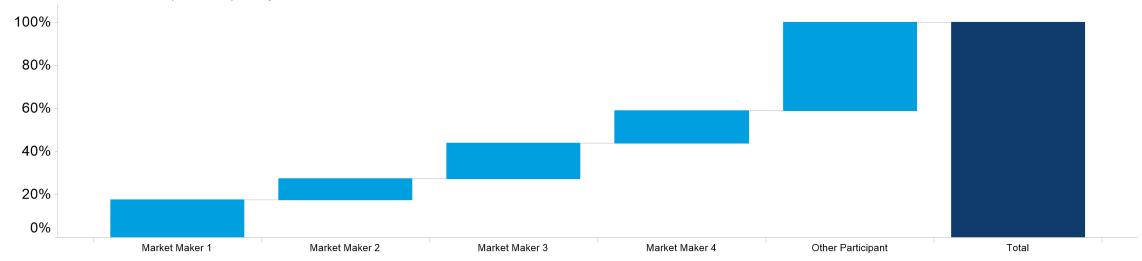

### 4. NZ Quarters Days Traded

Base Quarters Days Traded vs. Not Traded (Spot + 1)