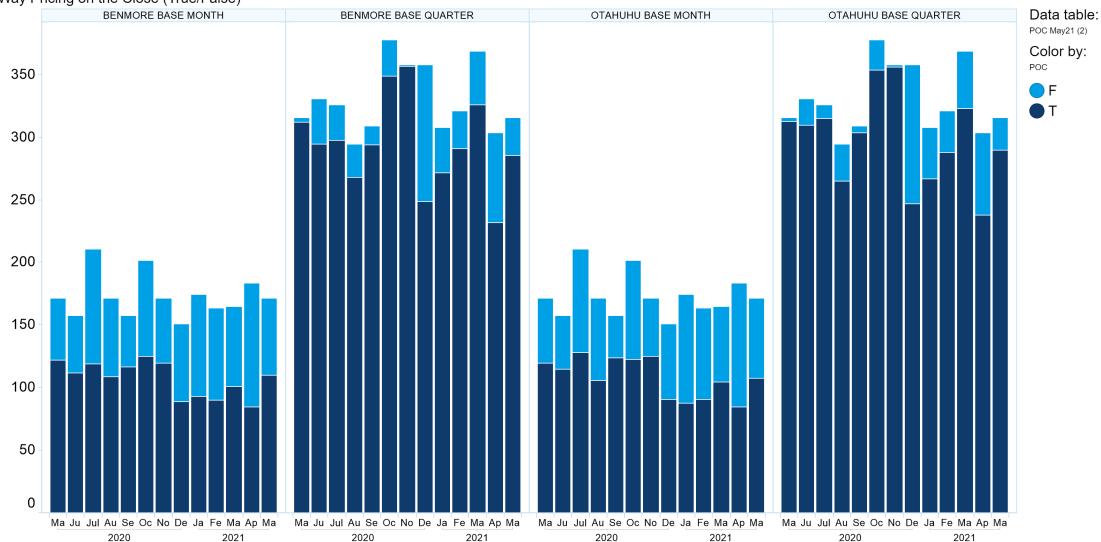

y implied warranty or condition which cannot be excluded is limited at ASX's option to either:

- a) the supply of the goods (or equivalent goods) or services again; or
- b) the payment of the cost of having the goods (or equivalent goods) or services supplied again.



### 1. NZ TOD Execution

Time of Day Execution by Product - May 2021









### 2. NZ TOD Comparison





### 3. NZ MM Concentration





#### Market Maker Concentration (Sell Side) - May 2021





### 4. NZ Quarters Days Traded

Base Quarters Days Traded vs. Not Traded (Spot + 1)





## **5. NZ Months Days Traded**

Base Months Days Traded vs. Not Traded (Spot)





### 6. NZ Vol & Transaction Count

Number of Individual Transactions by Month









# 7. NZ Pricing on Close

Two Way Pricing on the Close (True/False)