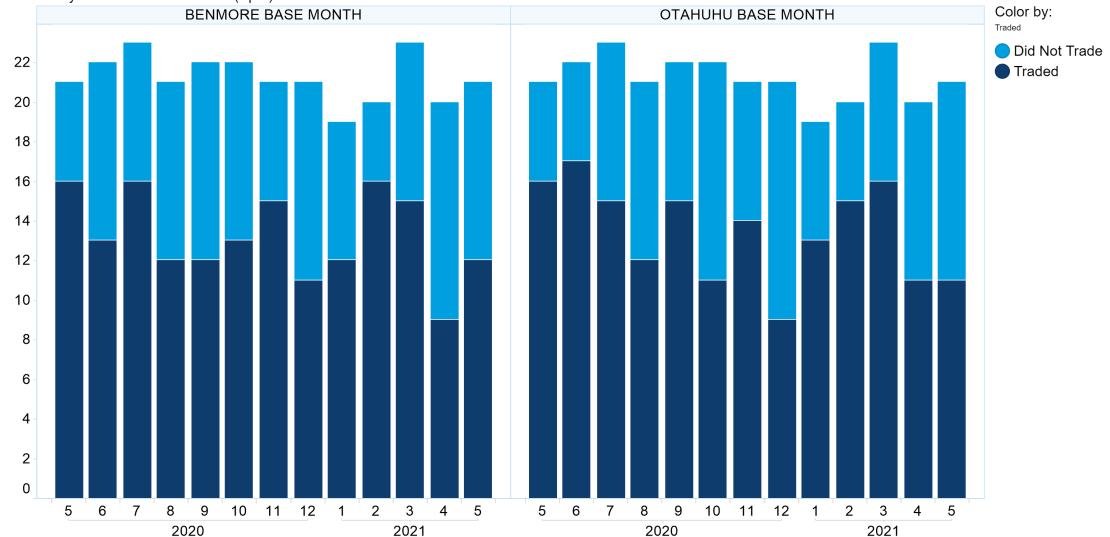

where liability is made non-excludable by legislation.

In the case of goods or services supplied or offered by ASX or ASX Personnel, liability for breach of any implied warranty or condition which cannot be excluded is limited at ASX's option to either:

- a) the supply of the goods (or equivalent goods) or services again; or
- b) the payment of the cost of having the goods (or equivalent goods) or services supplied again.



### 1. NZ TOD Execution

Time of Day Execution by Product - May 2021









### 2. NZ TOD Comparison





### 3. NZ MM Concentration





#### Market Maker Concentration (Sell Side) - May 2021





### 4. NZ Quarters Days Traded

Base Quarters Days Traded vs. Not Traded (Spot + 1)





## **5. NZ Months Days Traded**

Base Months Days Traded vs. Not Traded (Spot)





### 6. NZ Vol & Transaction Count

Number of Individual Transactions by Month









# 7. NZ Pricing on Close

Two Way Pricing on the Close (True/False)