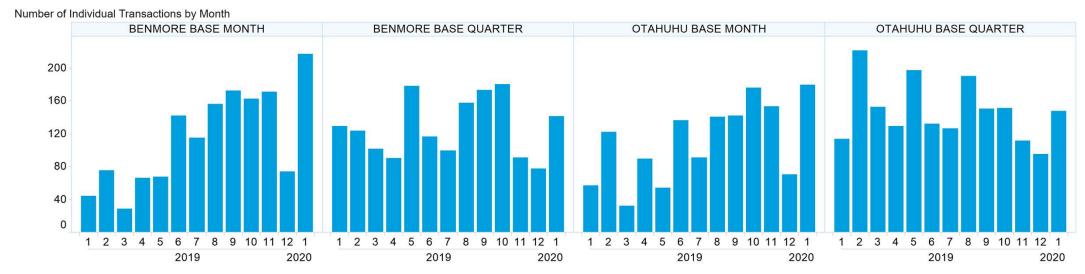

ility for breach of any implied warranty or condition which cannot be excluded is limited at ASX's option to either:

- a) the supply of the goods (or equivalent goods) or services again; or
- b) the payment of the cost of having the goods (or equivalent goods) or services supplied again.



#### **1. NZ TOD Execution**

Time of Day Execution by Product - January 2020



Time of Day Execution All - January 2020



#### 2. NZ TOD Comparison



#### **3. NZ MM Concentration**

Market Maker Concentration (Buy Side) - January 2020





Market Maker Concentration (Sell Side) - January 2020

### 4. NZ Quarters Days Traded



#### Base Quarters Days Traded vs. Not Traded (Spot + 1)

### 5. NZ Months Days Traded



Base Months Days Traded vs. Not Traded (Spot)

#### 6. NZ Vol & Transaction Count



Volume by Month



#### 7. NZ Pricing on Close