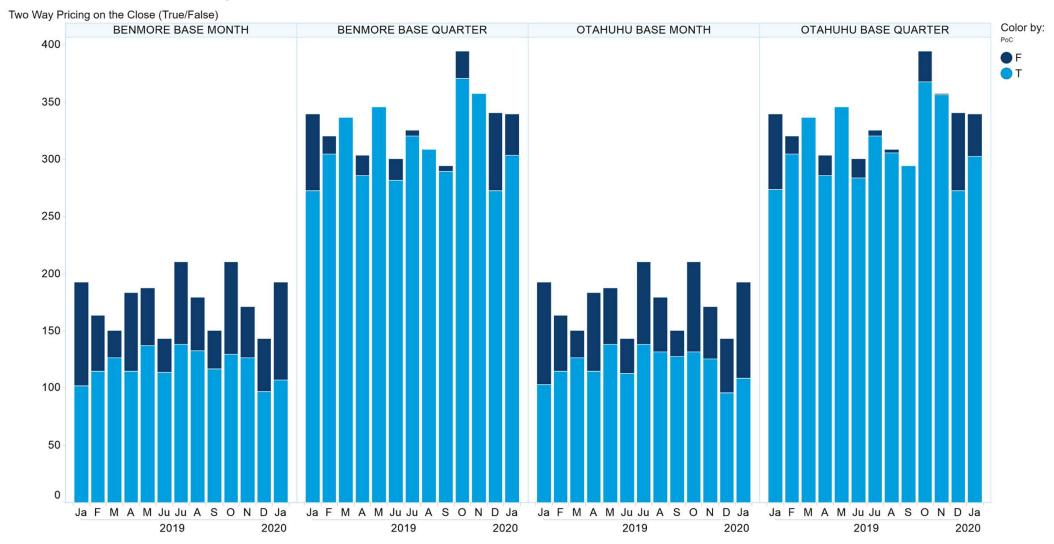

ion which cannot be excluded is limited at ASX's option to either:

- a) the supply of the goods (or equivalent goods) or services again; or
- b) the payment of the cost of having the goods (or equivalent goods) or services supplied again.



#### **1. NZ TOD Execution**

Time of Day Execution by Product - January 2020



Time of Day Execution All - January 2020



#### 2. NZ TOD Comparison



#### **3. NZ MM Concentration**

Market Maker Concentration (Buy Side) - January 2020





Market Maker Concentration (Sell Side) - January 2020

### 4. NZ Quarters Days Traded



#### Base Quarters Days Traded vs. Not Traded (Spot + 1)

### 5. NZ Months Days Traded



Base Months Days Traded vs. Not Traded (Spot)

#### 6. NZ Vol & Transaction Count



Volume by Month



#### 7. NZ Pricing on Close