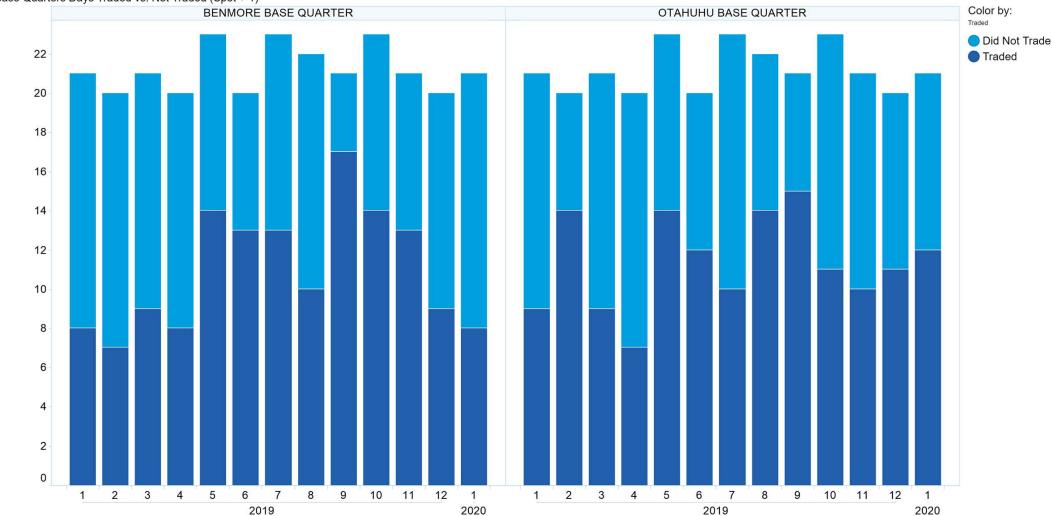

### 4. NZ Quarters Days Traded

#### Base Quarters Days Traded vs. Not Traded (Spot + 1)