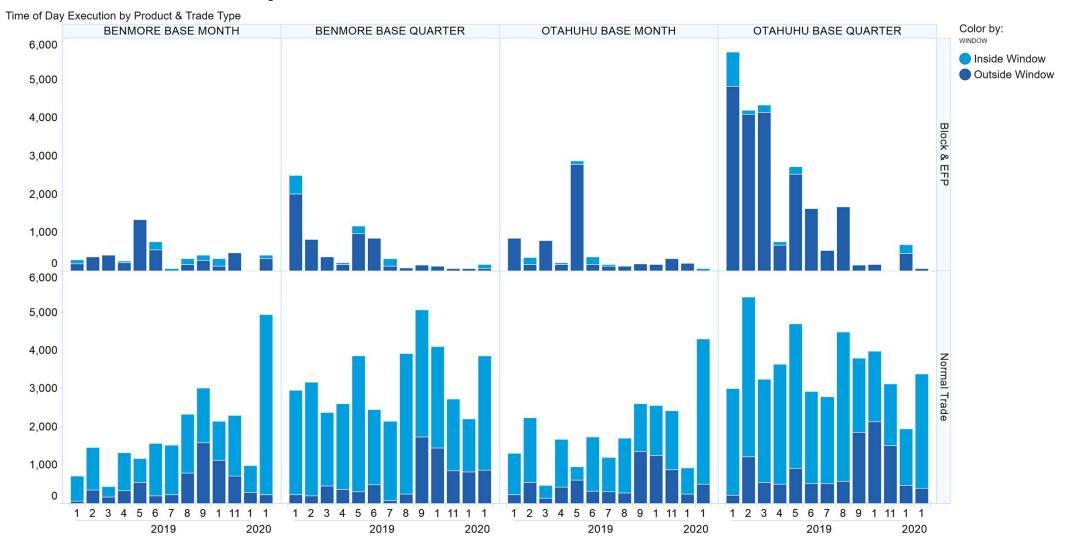

#### **1. NZ TOD Execution**

Time of Day Execution by Product - January 2020

Time of Day Execution All - January 2020