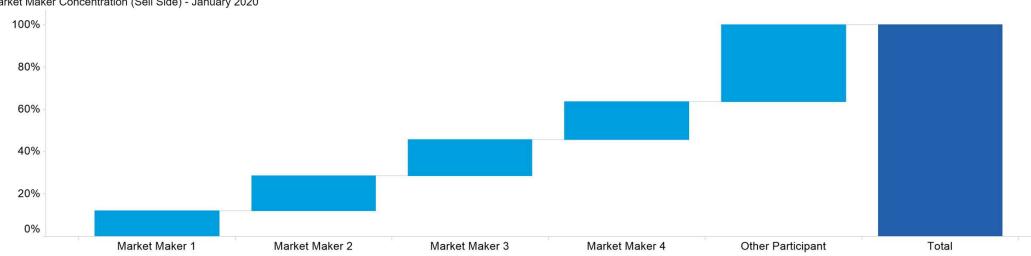

#### **3. NZ MM Concentration**

Market Maker Concentration (Buy Side) - January 2020

Market Maker Concentration (Sell Side) - January 2020