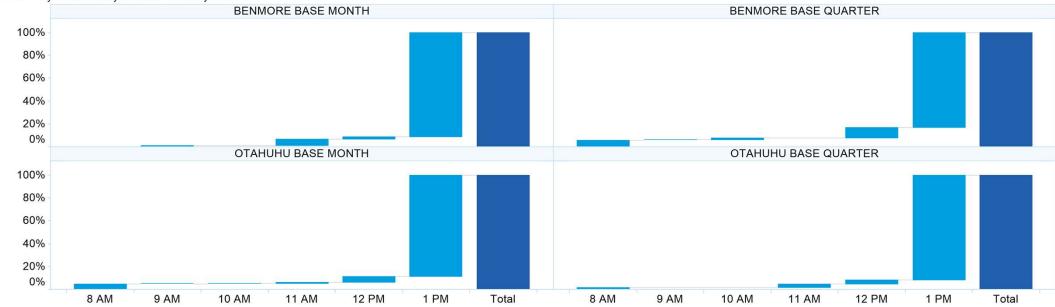

#### **1. NZ TOD Execution**

Time of Day Execution by Product - January 2020

Time of Day Execution All - January 2020