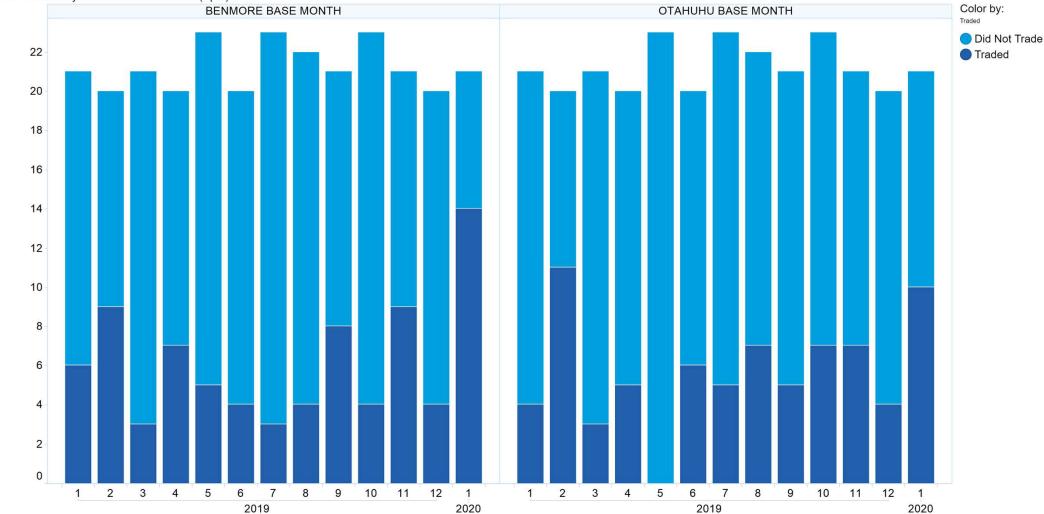

.

In the case of goods or services supplied or offered by ASX or ASX Personnel, liability for breach of any implied warranty or condition which cannot be excluded is limited at ASX's option to either:

- a) the supply of the goods (or equivalent goods) or services again; or
- b) the payment of the cost of having the goods (or equivalent goods) or services supplied again.



#### **1. NZ TOD Execution**

Time of Day Execution by Product - January 2020



Time of Day Execution All - January 2020



#### 2. NZ TOD Comparison



#### **3. NZ MM Concentration**

Market Maker Concentration (Buy Side) - January 2020





Market Maker Concentration (Sell Side) - January 2020

### 4. NZ Quarters Days Traded



#### Base Quarters Days Traded vs. Not Traded (Spot + 1)

### 5. NZ Months Days Traded



Base Months Days Traded vs. Not Traded (Spot)

#### 6. NZ Vol & Transaction Count



Volume by Month



#### 7. NZ Pricing on Close