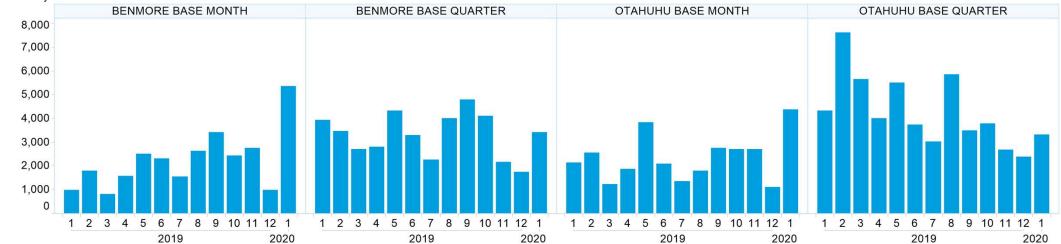

any implied warranty or condition which cannot be excluded is limited at ASX's option to either:

- a) the supply of the goods (or equivalent goods) or services again; or
- b) the payment of the cost of having the goods (or equivalent goods) or services supplied again.



#### **1. NZ TOD Execution**

Time of Day Execution by Product - January 2020



Time of Day Execution All - January 2020



#### 2. NZ TOD Comparison



#### **3. NZ MM Concentration**

Market Maker Concentration (Buy Side) - January 2020





Market Maker Concentration (Sell Side) - January 2020

### 4. NZ Quarters Days Traded



#### Base Quarters Days Traded vs. Not Traded (Spot + 1)

### 5. NZ Months Days Traded



Base Months Days Traded vs. Not Traded (Spot)

#### 6. NZ Vol & Transaction Count



Volume by Month



#### 7. NZ Pricing on Close