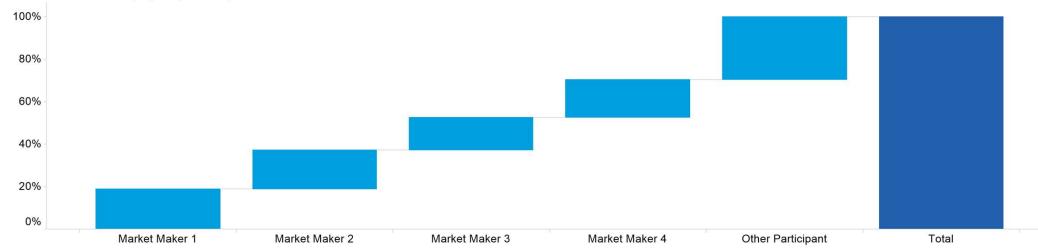

#### **3. NZ MM Concentration**

Market Maker Concentration (Buy Side) - January 2020

Market Maker Concentration (Sell Side) - January 2020