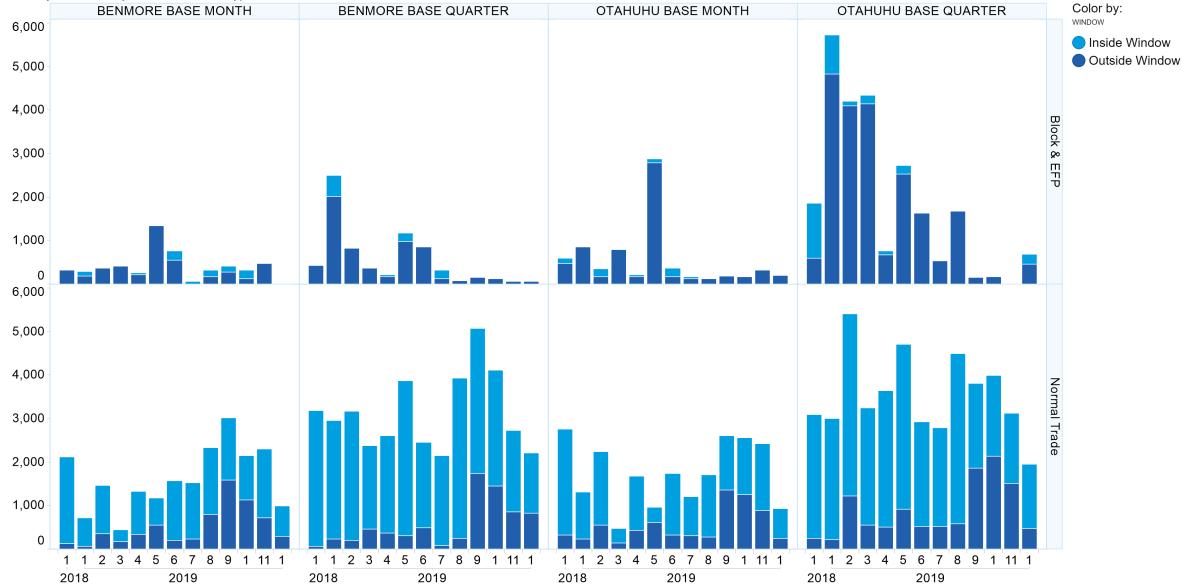

r ASX nor ASX Personnel shall be liable in any way for any loss or damage, howsoever arising (whether in negligence or otherwise) out of or in connection with the Content and/or any omissions from the Content, except where liability is made non-excludable by legislation.

In the case of goods or services supplied or offered by ASX or ASX Personnel, liability for breach of any implied warranty or condition which cannot be excluded is limited at ASX's option to either:

- a) the supply of the goods (or equivalent goods) or services again; or
- b) the payment of the cost of having the goods (or equivalent goods) or services supplied again.



# **1. NZ TOD Execution**

Time of Day Execution by Product - December 2019





# 2. NZ TOD Comparison

Time of Day Execution by Product & Trade Type



#### 3. NZ MM Concentration

Market Maker Concentration (Buy Side) - December 2019





Market Maker Concentration (Sell Side) - December 2019

#### 4. NZ Quarters Days Traded

Base Quarters Days Traded vs. Not Traded (Spot + 1)



## **5. NZ Months Days Traded**

Base Months Days Traded vs. Not Traded (Spot)



#### 6. NZ Vol & Transaction Count

Number of Individual Transactions by Month



Volume by Month



# 7. NZ Pricing on Close

Two Way Pricing on the Close (True/False)