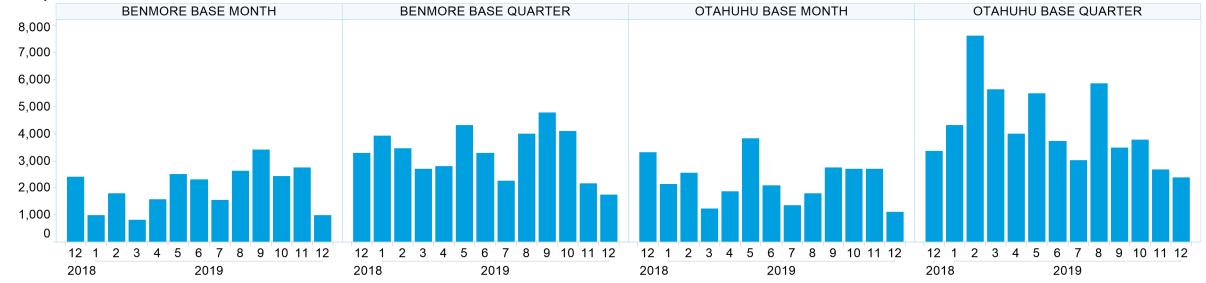

#### 6. NZ Vol & Transaction Count

Number of Individual Transactions by Month

Volume by Month