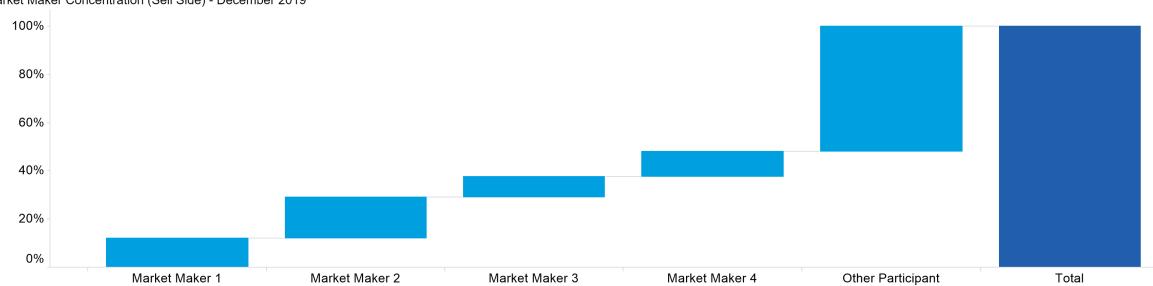

#### 3. NZ MM Concentration

Market Maker Concentration (Buy Side) - December 2019

Market Maker Concentration (Sell Side) - December 2019