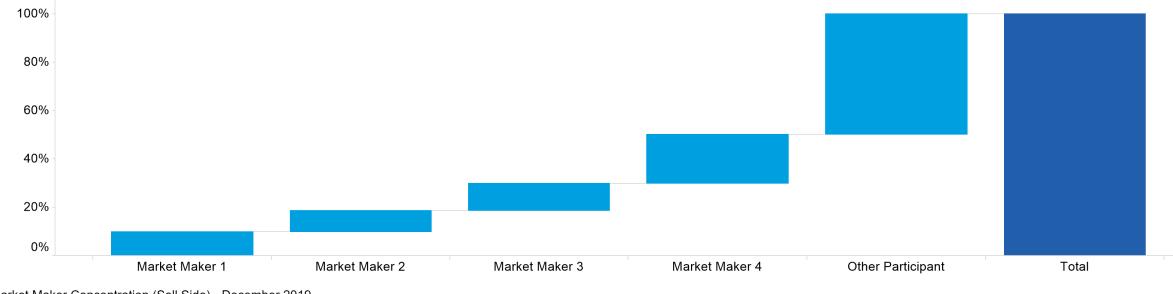

#### 3. NZ MM Concentration

Market Maker Concentration (Buy Side) - December 2019

Market Maker Concentration (Sell Side) - December 2019