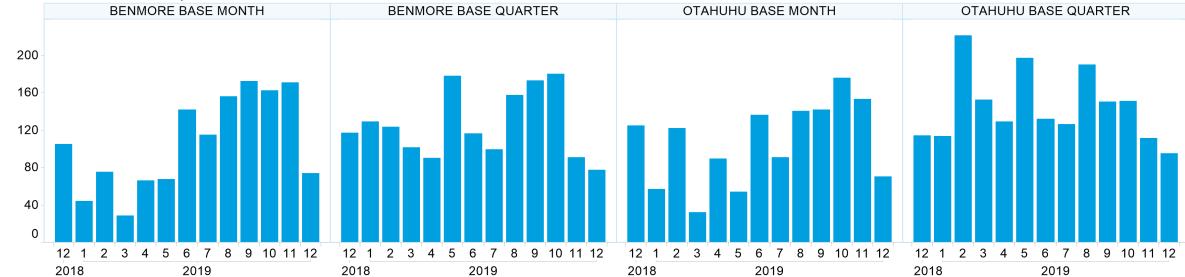

#### 6. NZ Vol & Transaction Count

Number of Individual Transactions by Month

Volume by Month