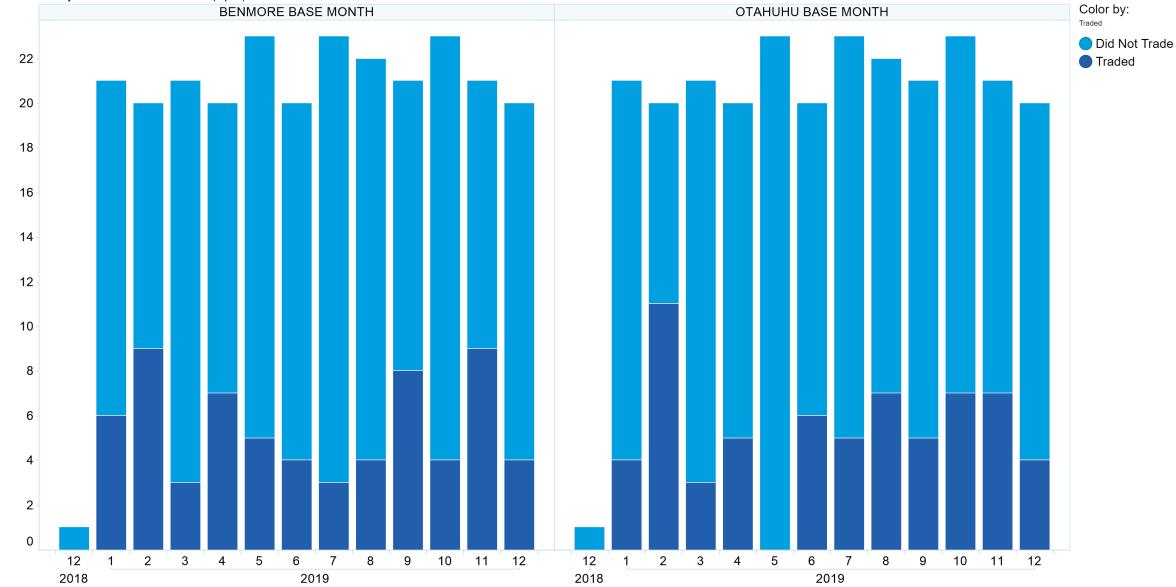

or offered by ASX or ASX Personnel, liability for breach of any implied warranty or condition which cannot be excluded is limited at ASX's option to either:

- a) the supply of the goods (or equivalent goods) or services again; or
- b) the payment of the cost of having the goods (or equivalent goods) or services supplied again.



# **1. NZ TOD Execution**

Time of Day Execution by Product - December 2019





# 2. NZ TOD Comparison

Time of Day Execution by Product & Trade Type



#### 3. NZ MM Concentration

Market Maker Concentration (Buy Side) - December 2019





Market Maker Concentration (Sell Side) - December 2019

#### 4. NZ Quarters Days Traded

Base Quarters Days Traded vs. Not Traded (Spot + 1)



## **5. NZ Months Days Traded**

Base Months Days Traded vs. Not Traded (Spot)



#### 6. NZ Vol & Transaction Count

Number of Individual Transactions by Month



Volume by Month



# 7. NZ Pricing on Close

Two Way Pricing on the Close (True/False)