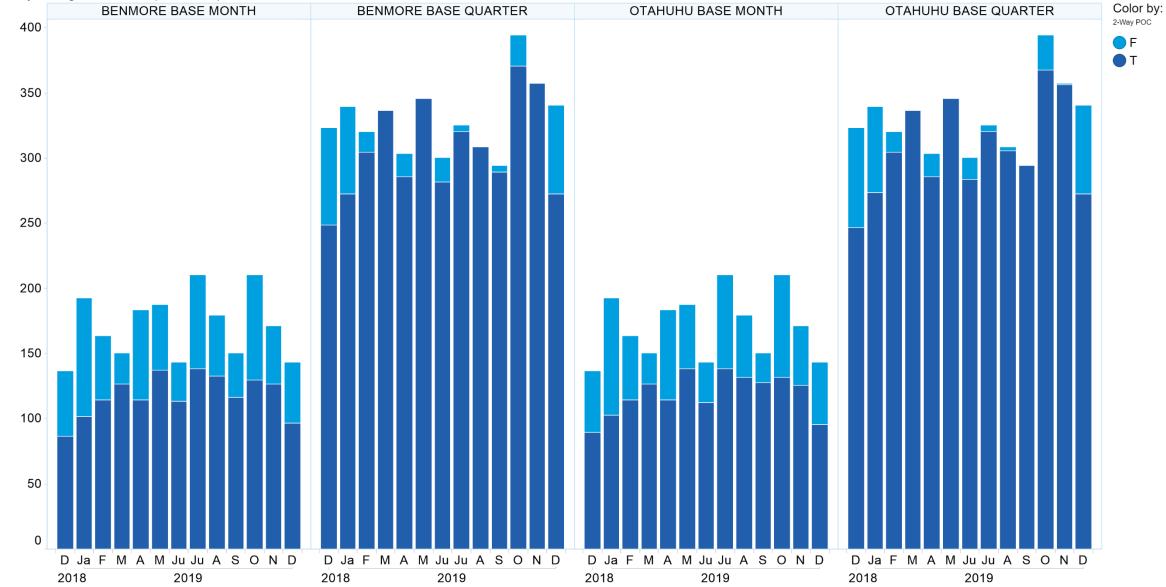

ly of the goods (or equivalent goods) or services again; or
- b) the payment of the cost of having the goods (or equivalent goods) or services supplied again.



# **1. NZ TOD Execution**

Time of Day Execution by Product - December 2019





# 2. NZ TOD Comparison

Time of Day Execution by Product & Trade Type



#### 3. NZ MM Concentration

Market Maker Concentration (Buy Side) - December 2019





Market Maker Concentration (Sell Side) - December 2019

#### 4. NZ Quarters Days Traded

Base Quarters Days Traded vs. Not Traded (Spot + 1)



## **5. NZ Months Days Traded**

Base Months Days Traded vs. Not Traded (Spot)



#### 6. NZ Vol & Transaction Count

Number of Individual Transactions by Month



Volume by Month



# 7. NZ Pricing on Close

Two Way Pricing on the Close (True/False)