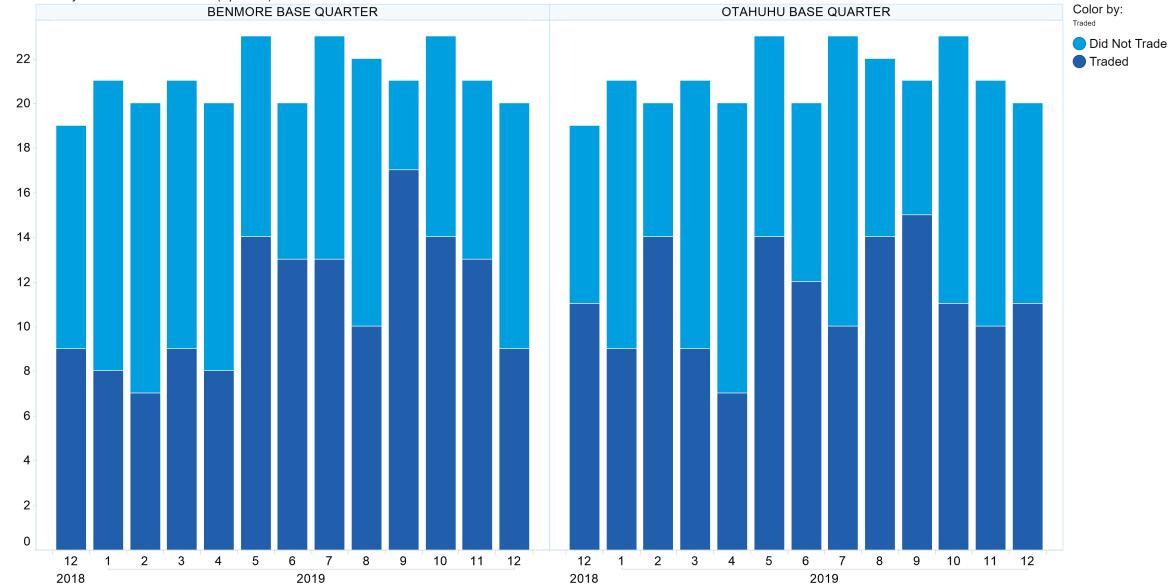

#### 4. NZ Quarters Days Traded

Base Quarters Days Traded vs. Not Traded (Spot + 1)