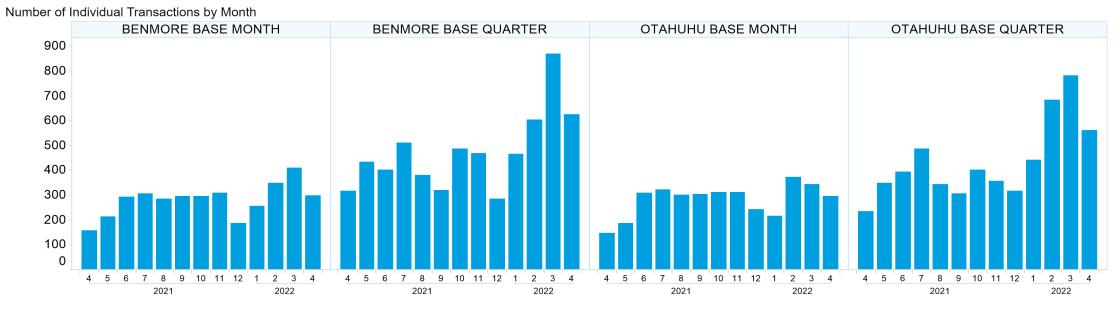

arising (whether in negligence or otherwise) out of or in connection with the Content and/or any omissions from the Content, except where liability is made non-excludable by legislation.

In the case of goods or services supplied or offered by ASX or ASX Personnel, liability for breach of any implied warranty or condition which cannot be excluded is limited at ASX's option to either:

- a) the supply of the goods (or equivalent goods) or services again; or
- b) the payment of the cost of having the goods (or equivalent goods) or services supplied again.



#### 1. NZ TOD Execution





Time of Day Execution All - April 2022



### 2. NZ TOD Comparison



#### 3. NZ MM Concentration



### 4. NZ Quarters Days Traded



### **5. NZ Months Days Traded**



#### 6. NZ Vol & Transaction Count





# 7. NZ Pricing on Close