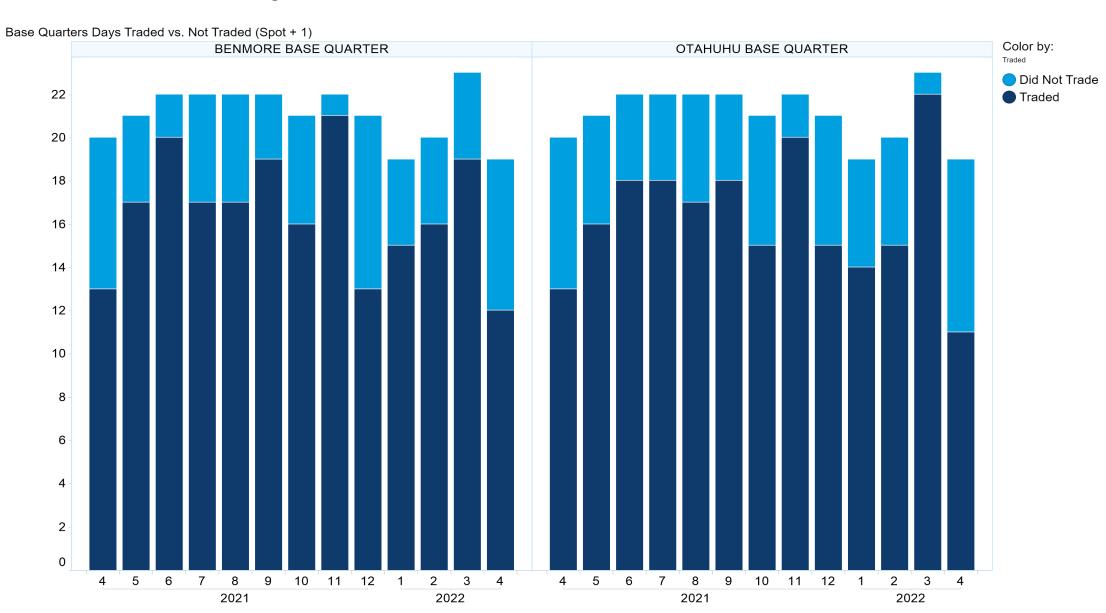

SX Personnel shall be liable in any way for any loss or damage, howsoever arising (whether in negligence or otherwise) out of or in connection with the Content and/or any omissions from the Content, except where liability is made non-excludable by legislation.

In the case of goods or services supplied or offered by ASX or ASX Personnel, liability for breach of any implied warranty or condition which cannot be excluded is limited at ASX's option to either:

- a) the supply of the goods (or equivalent goods) or services again; or
- b) the payment of the cost of having the goods (or equivalent goods) or services supplied again.



#### 1. NZ TOD Execution





Time of Day Execution All - April 2022



### 2. NZ TOD Comparison



#### 3. NZ MM Concentration



### 4. NZ Quarters Days Traded



### **5. NZ Months Days Traded**



#### 6. NZ Vol & Transaction Count





# 7. NZ Pricing on Close