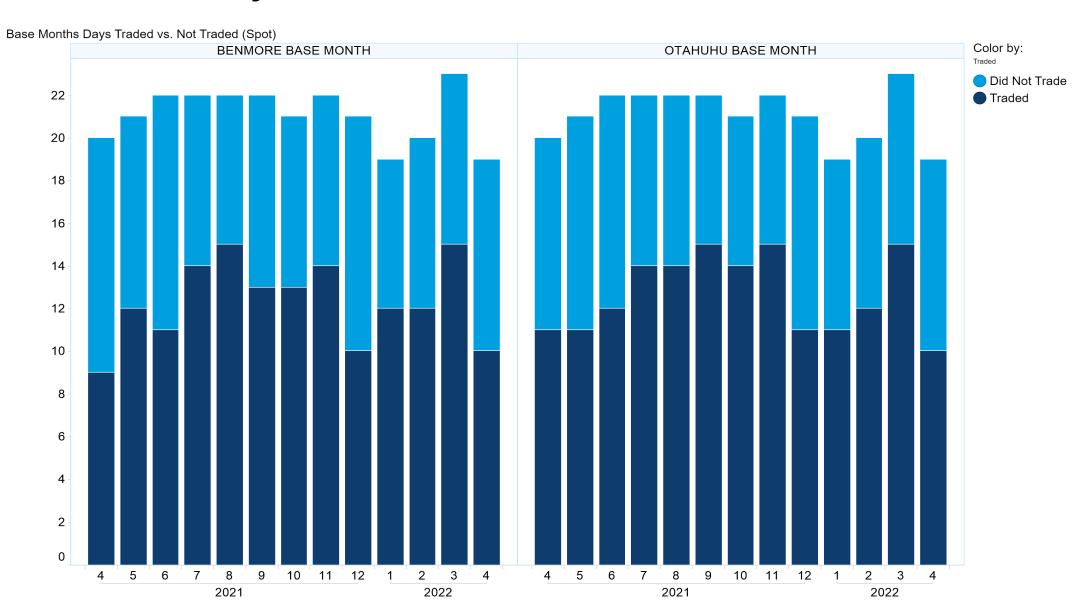

way for any loss or damage, howsoever arising (whether in negligence or otherwise) out of or in connection with the Content and/or any omissions from the Content, except where liability is made non-excludable by legislation.

In the case of goods or services supplied or offered by ASX or ASX Personnel, liability for breach of any implied warranty or condition which cannot be excluded is limited at ASX's option to either:

- a) the supply of the goods (or equivalent goods) or services again; or
- b) the payment of the cost of having the goods (or equivalent goods) or services supplied again.



#### 1. NZ TOD Execution





Time of Day Execution All - April 2022



### 2. NZ TOD Comparison



#### 3. NZ MM Concentration



### 4. NZ Quarters Days Traded



### **5. NZ Months Days Traded**



#### 6. NZ Vol & Transaction Count





# 7. NZ Pricing on Close