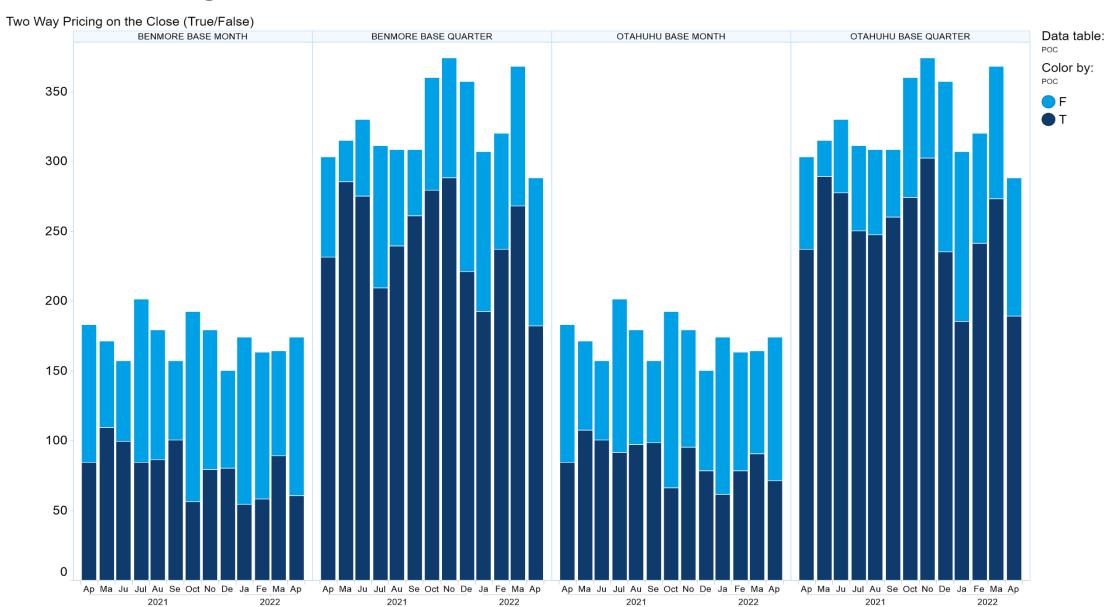

or otherwise) out of or in connection with the Content and/or any omissions from the Content, except where liability is made non-excludable by legislation.

In the case of goods or services supplied or offered by ASX or ASX Personnel, liability for breach of any implied warranty or condition which cannot be excluded is limited at ASX's option to either:

- a) the supply of the goods (or equivalent goods) or services again; or
- b) the payment of the cost of having the goods (or equivalent goods) or services supplied again.



#### 1. NZ TOD Execution





Time of Day Execution All - April 2022



### 2. NZ TOD Comparison



#### 3. NZ MM Concentration



### 4. NZ Quarters Days Traded



### **5. NZ Months Days Traded**



#### 6. NZ Vol & Transaction Count





# 7. NZ Pricing on Close