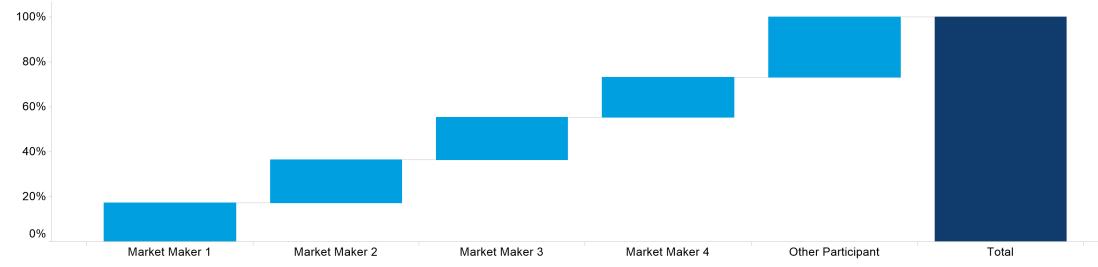

### 3. NZ MM Concentration

Market Maker Concentration (Buy Side) - August 2020

Market Maker Concentration (Sell Side) - August 2020