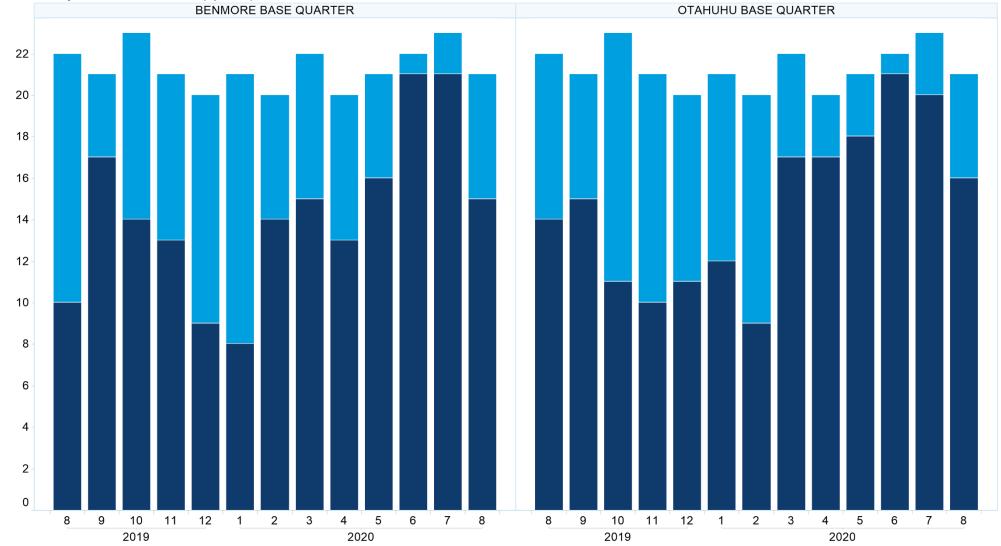

#### 4. NZ Quarters Days Traded

Base Quarters Days Traded vs. Not Traded (Spot + 1)

Filter Settings Data Table (2) - CommodityCode: (EA, ED, EE, EH)