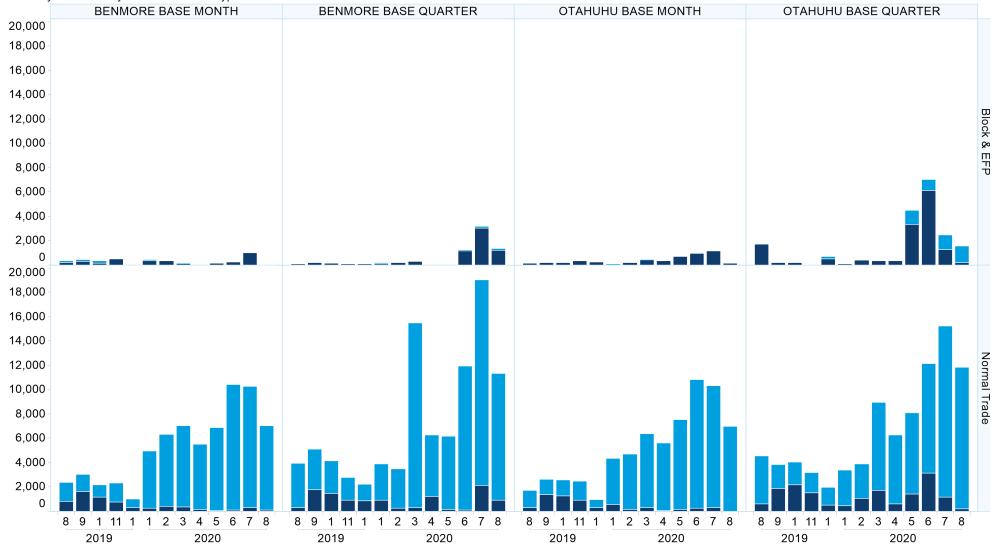

### 6. NZ Vol & Transaction Count

#### Number of Individual Transactions by Month

Volume by Month