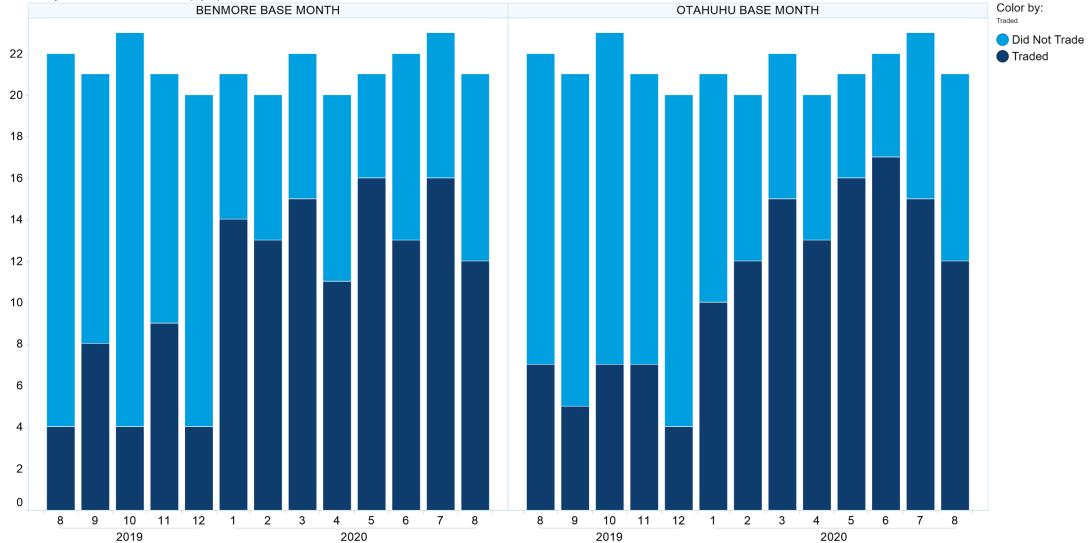

limited at ASX's option to either:

- a) the supply of the goods (or equivalent goods) or services again; or
- b) the payment of the cost of having the goods (or equivalent goods) or services supplied again.



### **1. NZ TOD Execution**

#### Time of Day Execution by Product - August 2020



Time of Day Execution All - August 2020





### 2. NZ TOD Comparison

#### Time of Day Execution by Product & Trade Type





### 3. NZ MM Concentration

Market Maker Concentration (Buy Side) - August 2020





Market Maker Concentration (Sell Side) - August 2020



#### 4. NZ Quarters Days Traded

Base Quarters Days Traded vs. Not Traded (Spot + 1)



Filter Settings Data Table (2) - CommodityCode: (EA, ED, EE, EH)



### **5. NZ Months Days Traded**

Base Months Days Traded vs. Not Traded (Spot)





### 6. NZ Vol & Transaction Count

#### Number of Individual Transactions by Month



Volume by Month





#### 7. NZ Pricing on Close



Filter Settings Data Table (2) - CommodityCode: (EA, ED, EE, EH)