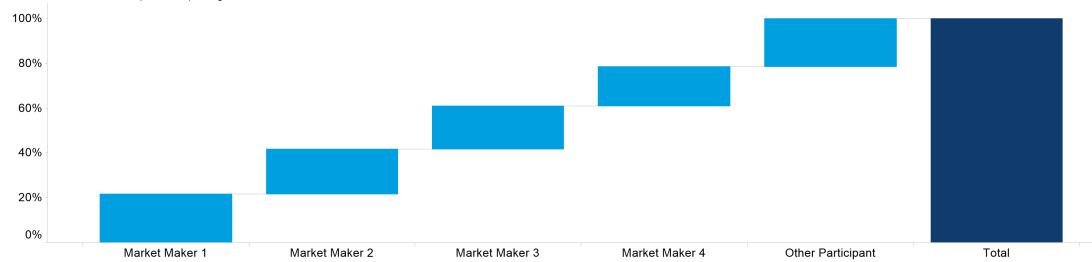

### 3. NZ MM Concentration

Market Maker Concentration (Buy Side) - August 2020

Market Maker Concentration (Sell Side) - August 2020