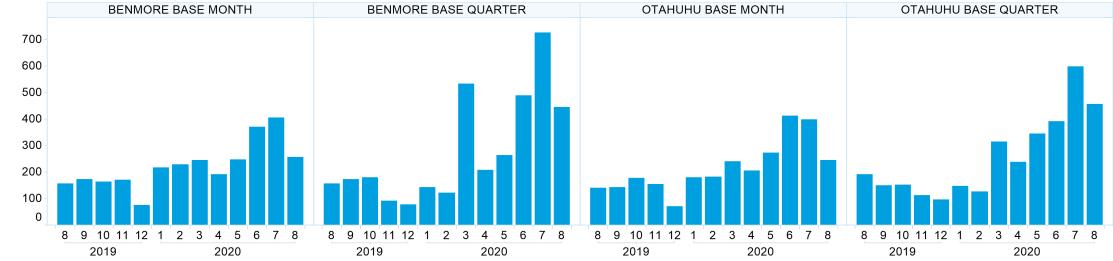

### 6. NZ Vol & Transaction Count

#### Number of Individual Transactions by Month

Volume by Month