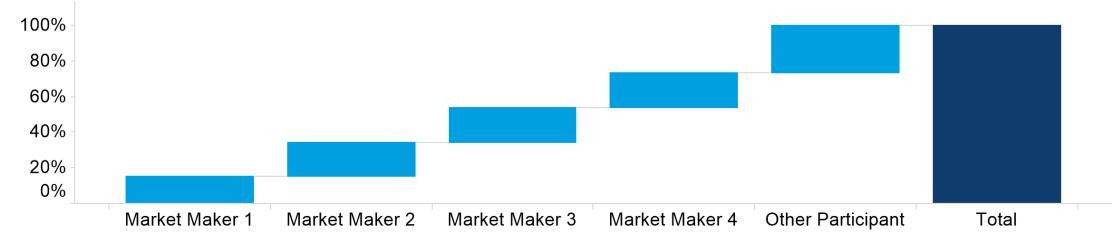

## 4. NZ Quarters Days Traded

Base Quarters Days Traded vs. Not Traded (Spot + 1)