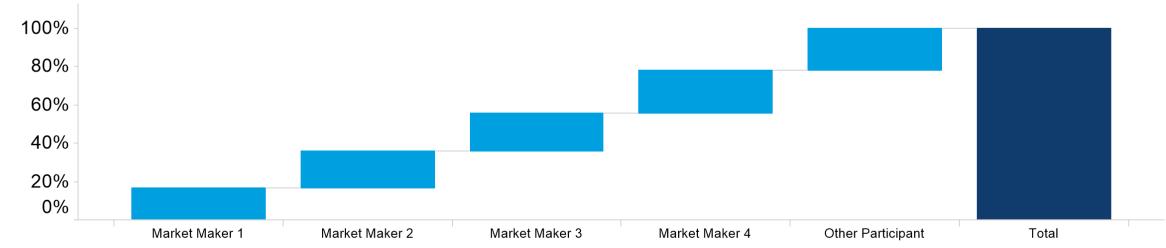

### 3. NZ MM Concentration

Market Maker Concentration (Buy Side) - September 2020