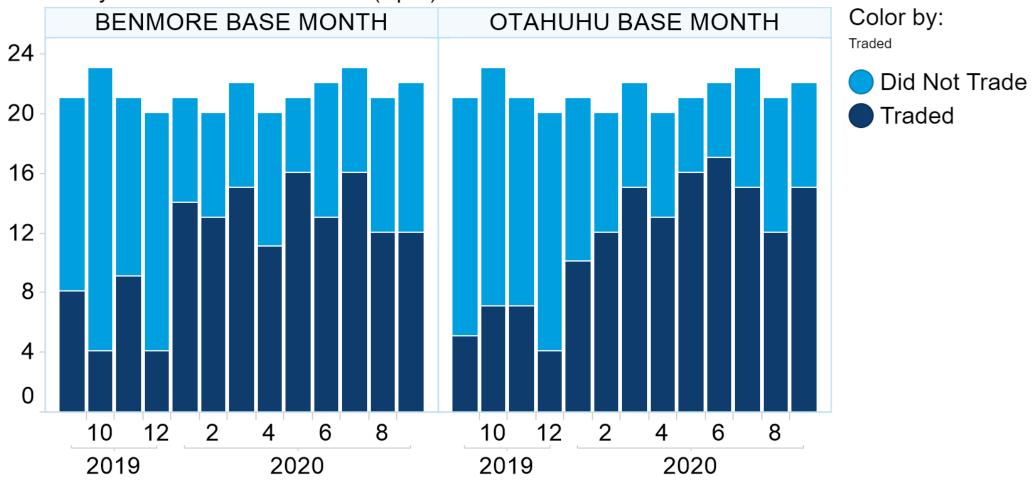

# 4. NZ Quarters Days Traded

Base Quarters Days Traded vs. Not Traded (Spot + 1)

- CommodityCode: (EA, ED, EE, EH)