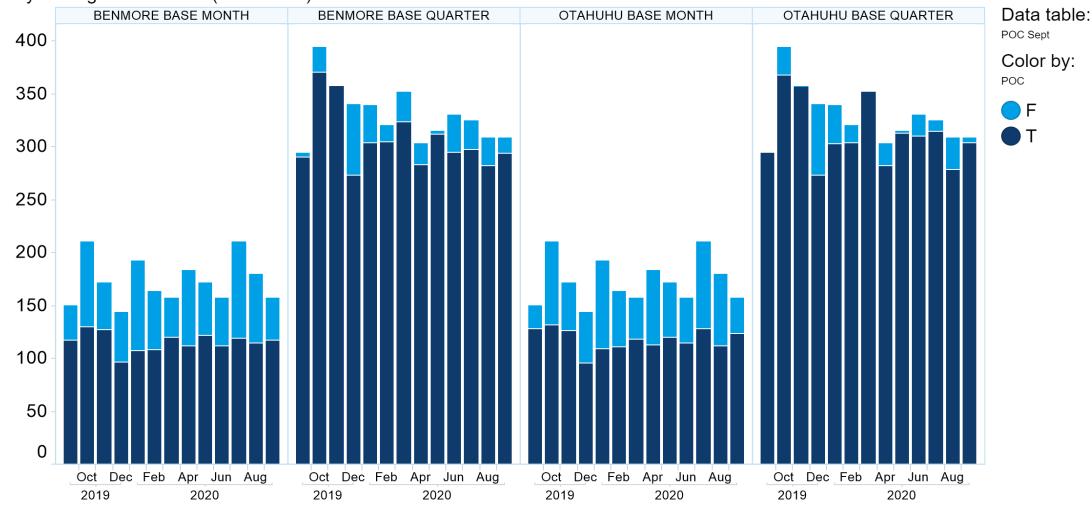

# 4. NZ Quarters Days Traded

Base Quarters Days Traded vs. Not Traded (Spot + 1)

- CommodityCode: (EA, ED, EE, EH)

### **5. NZ Months Days Traded**

Base Months Days Traded vs. Not Traded (Spot)