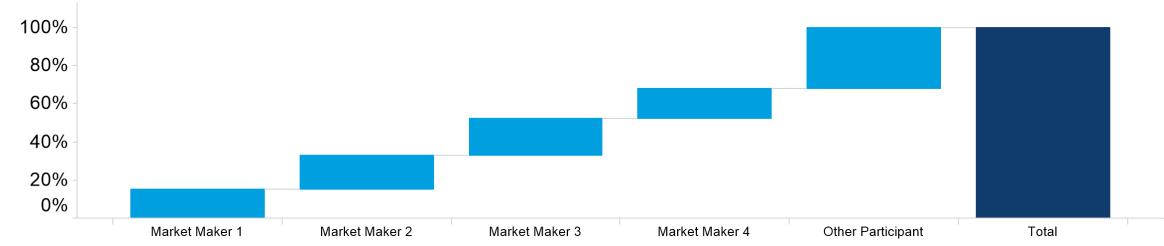

# 4. NZ Quarters Days Traded

Base Quarters Days Traded vs. Not Traded (Spot + 1)

- CommodityCode: (EA, ED, EE, EH)