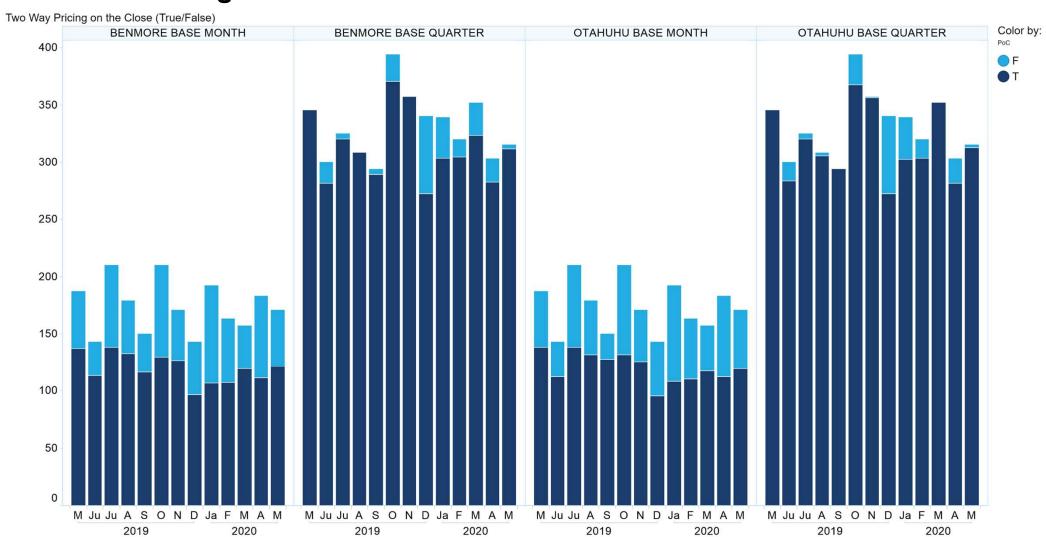

damage, howsoever arising (whether in negligence or otherwise) out of or in connection with the Content and/or any omissions from the Content, except where liability is made non-excludable by legislation.

In the case of goods or services supplied or offered by ASX or ASX Personnel, liability for breach of any implied warranty or condition which cannot be excluded is limited at ASX's option to either:

- a) the supply of the goods (or equivalent goods) or services again; or
- b) the payment of the cost of having the goods (or equivalent goods) or services supplied again.



### 1. NZ TOD Execution



## 2. NZ TOD Comparison



#### 3. NZ MM Concentration



# 4. NZ Quarters Days Traded



# **5. NZ Months Days Traded**



#### 6. NZ Vol & Transaction Count





## 7. NZ Pricing on Close