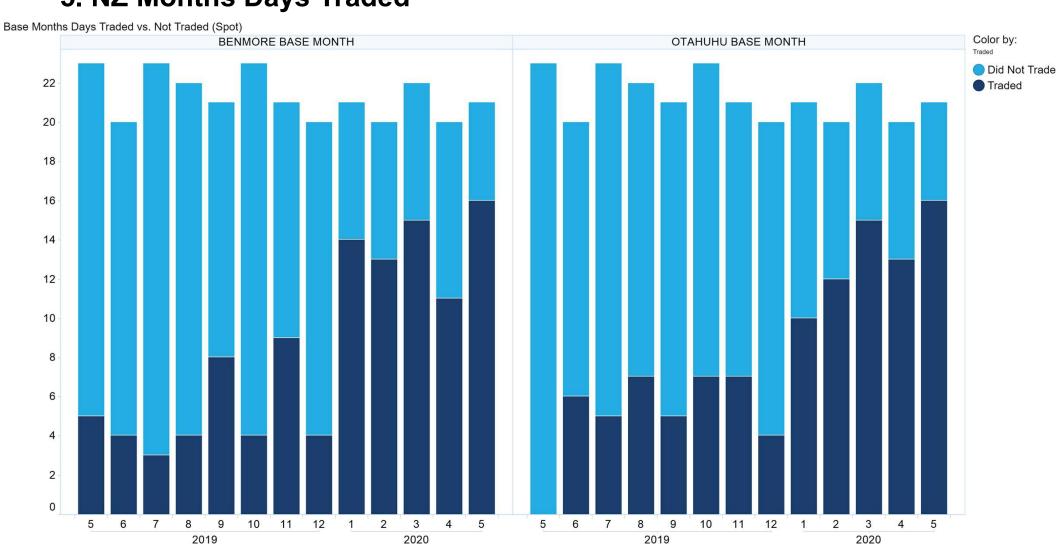

ther ASX nor ASX Personnel shall be liable in any way for any loss or damage, howsoever arising (whether in negligence or otherwise) out of or in connection with the Content and/or any omissions from the Content, except where liability is made non-excludable by legislation.

In the case of goods or services supplied or offered by ASX or ASX Personnel, liability for breach of any implied warranty or condition which cannot be excluded is limited at ASX's option to either:

- a) the supply of the goods (or equivalent goods) or services again; or
- b) the payment of the cost of having the goods (or equivalent goods) or services supplied again.



### 1. NZ TOD Execution



## 2. NZ TOD Comparison



#### 3. NZ MM Concentration



# 4. NZ Quarters Days Traded



# **5. NZ Months Days Traded**



#### 6. NZ Vol & Transaction Count





## 7. NZ Pricing on Close